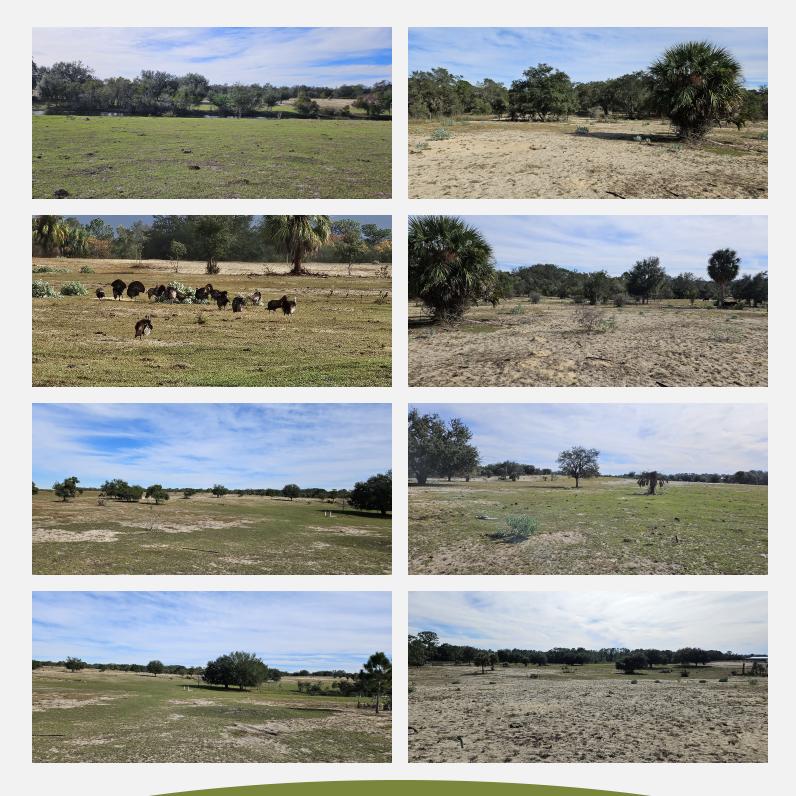

### GLEN SAINT MARY RD LOT 5 4549 Glen Saint Mary Road, Lake Wales, FL 33898

Additional Photos

ID#: 1295647

Chip Fortenberry MBA, ALC chip@crosbydirt.com