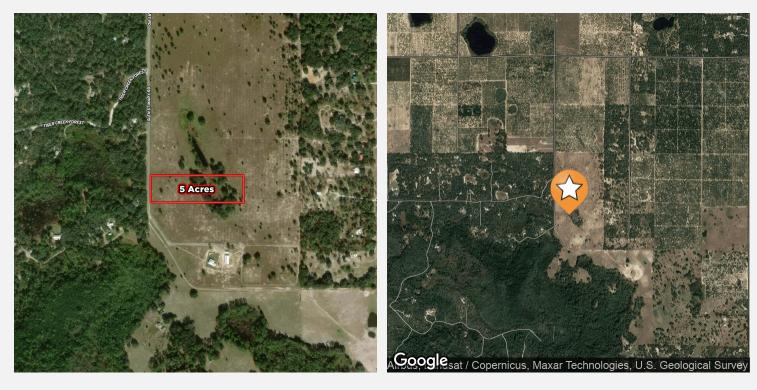

### **OFFERING SUMMARY**

| Listing Price     | \$135,700              |
|-------------------|------------------------|
| Acres             | 5 Acres                |
| Price Per Acre    | \$27,140               |
| County            | Polk                   |
| Zoning            | RC                     |
| Utilities         | Electricity, Telephone |
| Soils             | Sandy                  |
| Parcel IDs        | 293019-992821-000050   |
| Coordinates       | 27.8528, -81.4641      |
| Frontage          | 258 ft                 |
| Real Estate Taxes | \$8.05                 |

### **PROPERTY OVERVIEW**

Five +/- acre residential lot. Rolling hills. Secluded yet close to schools, restaurants and shopping. Deer, turkey and hogs on the property.