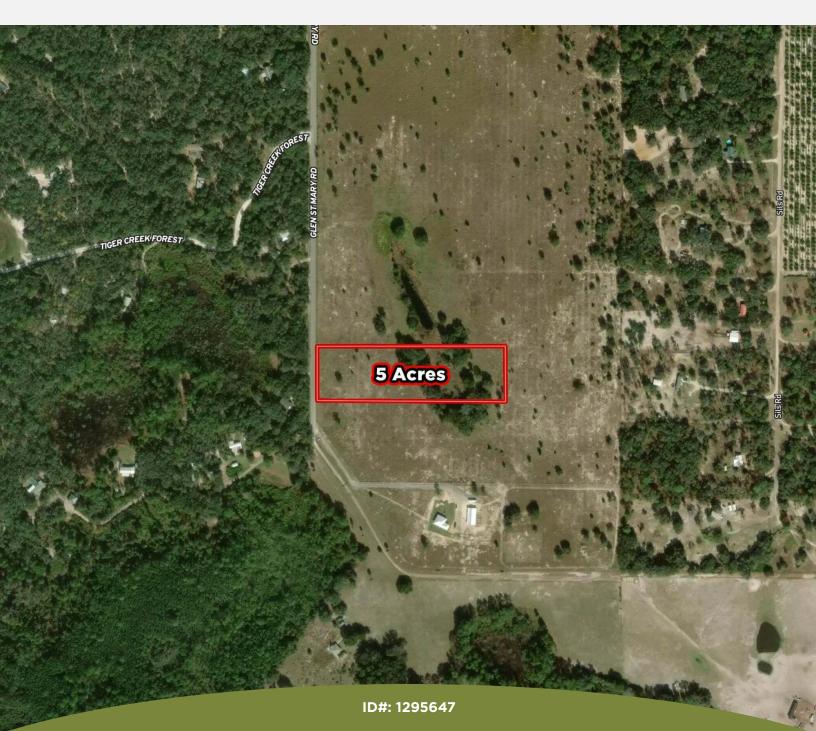

### **PROPERTY OVERVIEW**

Five +/- acre residential lot. Rolling hills. Secluded yet close to schools, restaurants and shopping. Deer, turkey and hogs on the property.

### **PROPERTY HIGHLIGHTS**

- Telephone and Electricity available onsite
- A well would be required for site
- Secluded yet close to schools, restaurants and shopping
- Deer, turkey and hogs on the property.

ID#: 1295647