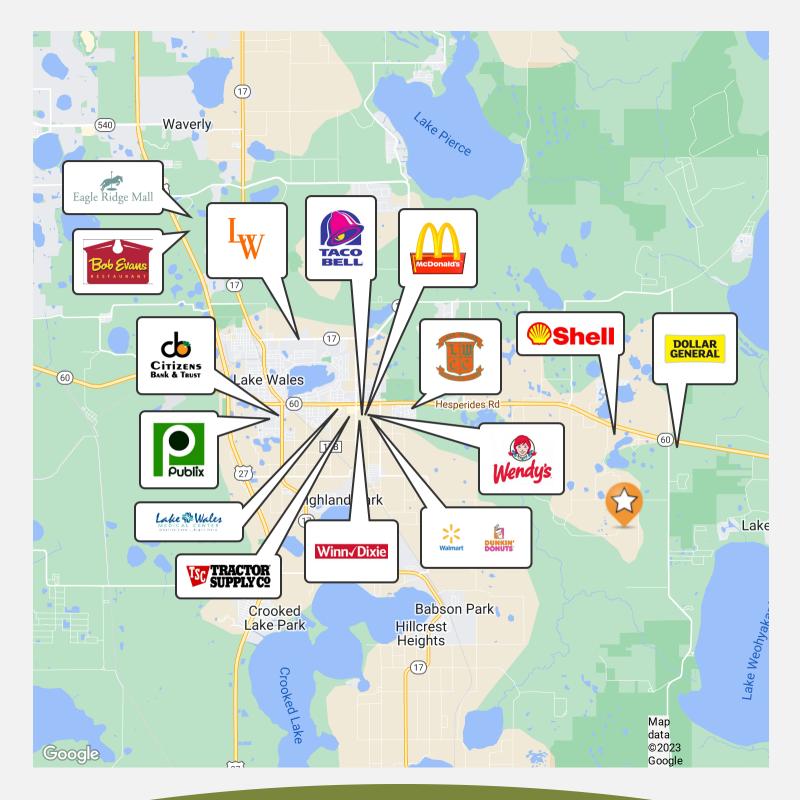

### **crosbydirt.com** Corporate Office

Chip Fortenberry MBA, ALC chip@crosbydirt.com

2

Retailer Map Glen Saint Mary

ID#: 1295647