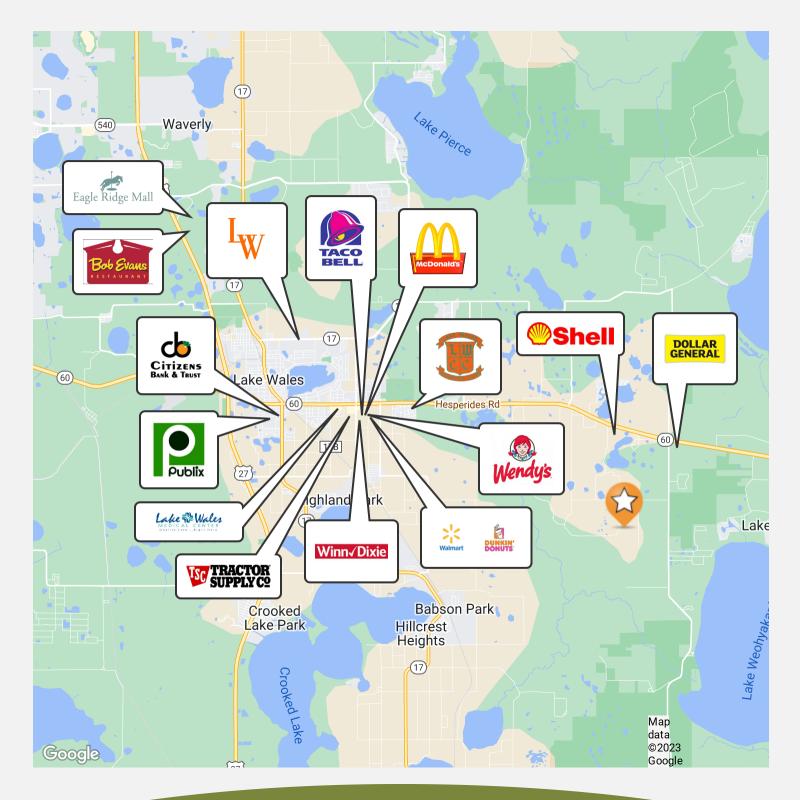

#### crosbydirt.com

2

Corporate Office 141 5th St. NW Suite 202 Winter Haven, FL 33881

Chip Fortenberry MBA, ALC Broker Associate chip@crosbydirt.com 863.673.9368

Retailer Map Glen Saint Mary

ID#: 1295670

Chip Fortenberry MBA, ALC Broker Associate chip@crosbydirt.com 863.673.9368