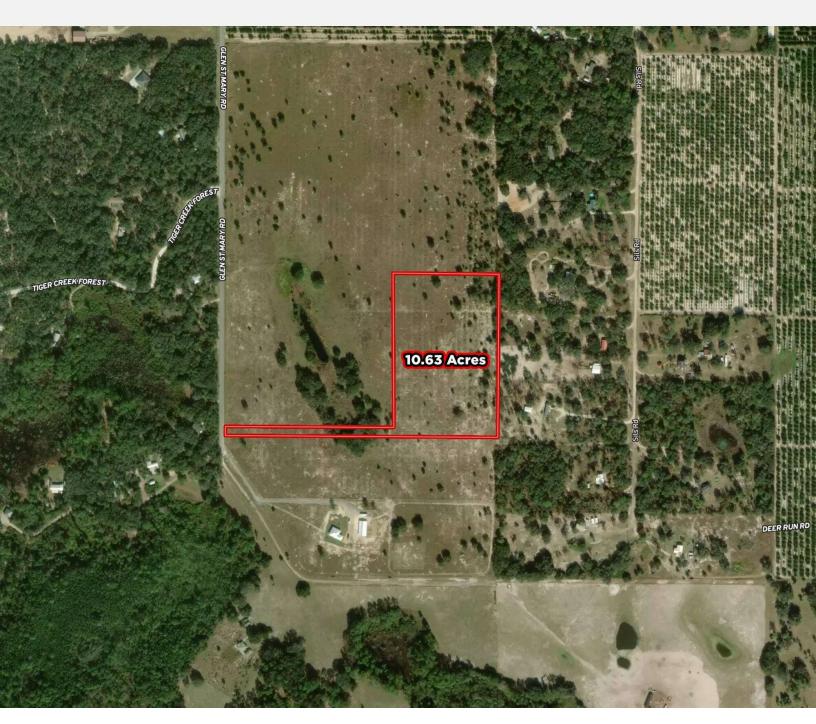

#### **OFFERING SUMMARY**

| Listing Price     | \$252,000              |  |
|-------------------|------------------------|--|
| Acres             | 10.63 Acres            |  |
| Price Per Acre    | \$23,706               |  |
| County            | Polk                   |  |
| Zoning            | RC                     |  |
| Utilities         | Electricity, Telephone |  |
| Soils             | Sandy                  |  |
| Parcel IDs        | 293019-992821-000070   |  |
| Coordinates       | 27.8534, -81.4619      |  |
| Frontage          | 50 ft                  |  |
| Real Estate Taxes | \$21.89                |  |

# **PROPERTY OVERVIEW**

10.63 +/- acre residential lot. Rolling hills. Secluded yet close to schools, restaurants and shopping. Deer, turkey and hogs on the property.

#### **DRIVING DIRECTIONS**

From Hwy 60 and Walk in Water Road, Travel south on Walk in Water Road 1.25 miles to Dogyard Road. Travel west on Dogyard Road 1 mile to Glen St. Mary Road. Travel south on Glen St. Mary Road 0.6 miles to property.