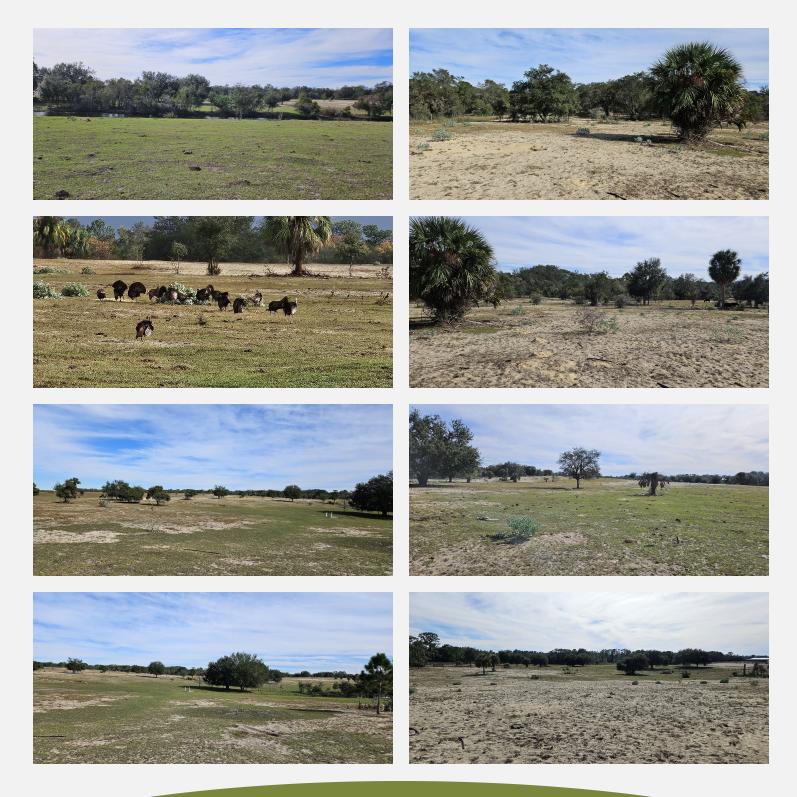

# **PROPERTY OVERVIEW**

10.63 +/- acre residential lot. Rolling hills. Secluded yet close to schools, restaurants and shopping. Deer, turkey and hogs on the property.

#### **PROPERTY HIGHLIGHTS**

- Telephone and Electricity available onsite
- A well would be required for site
- Secluded yet close to schools, restaurants and shopping
- Deer, turkey and hogs on the property.

# crosbydirt.com

Corporate Office 41 5th St. NW Suite 202 Winter Haven. FL 33881

Additional Photos

ID#: 1295670

Chip Fortenberry MBA, ALC Broker Associate chip@crosbydirt.com 863.673.9368