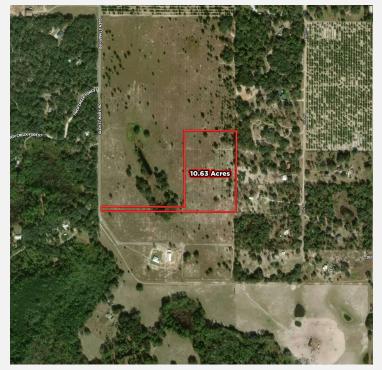

#### **OFFERING SUMMARY**

| Listing Price     | \$252,000              |  |
|-------------------|------------------------|--|
| Acres             | 10.63 Acres            |  |
| Price Per Acre    | \$23,706               |  |
| County            | Polk                   |  |
| Zoning            | RC                     |  |
| Utilities         | Electricity, Telephone |  |
| Soils             | Sandy                  |  |
| Parcel IDs        | 293019-992821-000070   |  |
| Coordinates       | 27.8534, -81.4619      |  |
| Frontage          | 50 ft                  |  |
| Real Estate Taxes | \$21.89                |  |

# **PROPERTY OVERVIEW**

10.63 +/- acre residential lot. Rolling hills. Secluded yet close to schools, restaurants and shopping. Deer, turkey and hogs on the property.