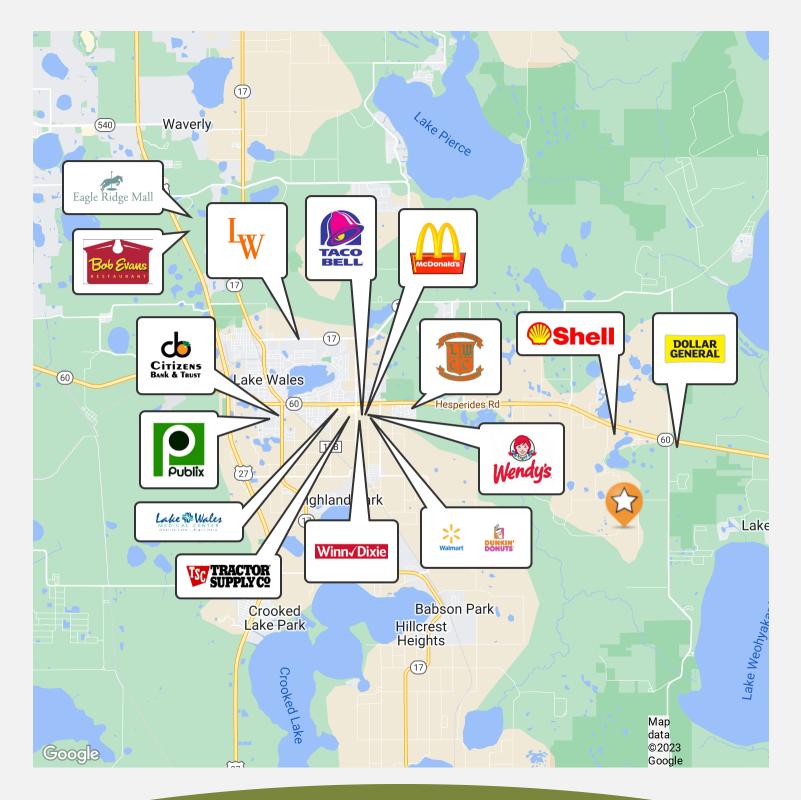

#### crosbydirt.com

2

Corporate Office 141 5th St. NW Suite 202 Winter Haven, FL 33881

Chip Fortenberry MBA, ALC Broker Associate chip@crosbydirt.com 863.673.9368

Retailer Map Glen Saint Mary

ID#: 1295630

Chip Fortenberry MBA, ALC Broker Associate chip@crosbydirt.com 863.673.9368