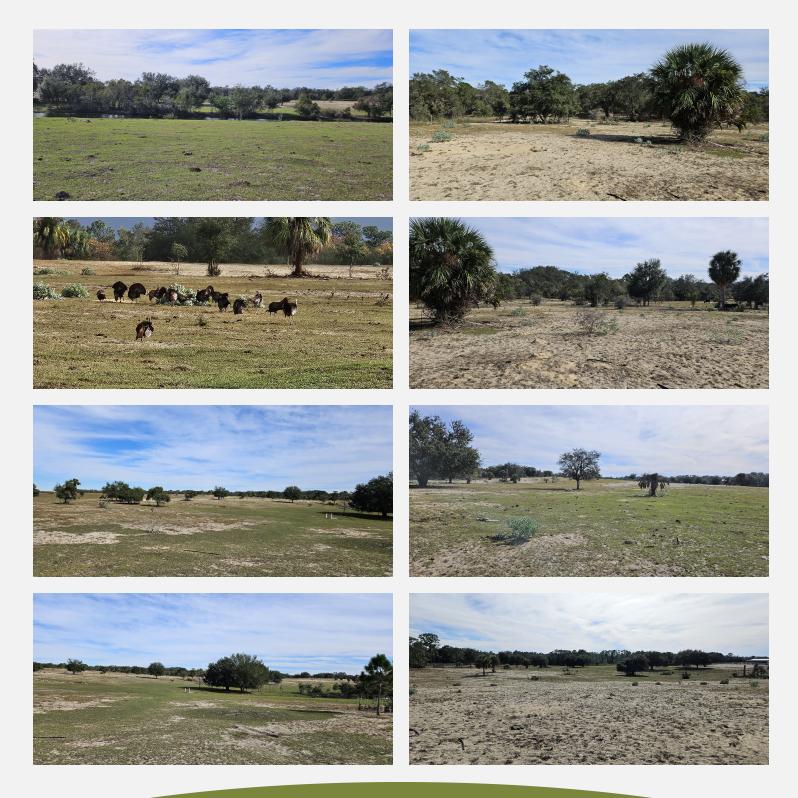

# **PROPERTY OVERVIEW**

Five +/- acre residential lot. Rolling hills. Secluded yet close to schools, restaurants and shopping. Deer, turkey and hogs on the property.

## **PROPERTY HIGHLIGHTS**

- Telephone and Electricity available onsite
- A well would be required for site
- Secluded yet close to schools, restaurants and shopping
- Deer, turkey and hogs on the property.

#### crosbydirt.com

Corporate Office 141 5th St. NW Suite 202 Winter Haven. FL 33881

3

Additional Photos

ID#: 1295630

Chip Fortenberry MBA, ALC Broker Associate chip@crosbydirt.com 863.673.9368