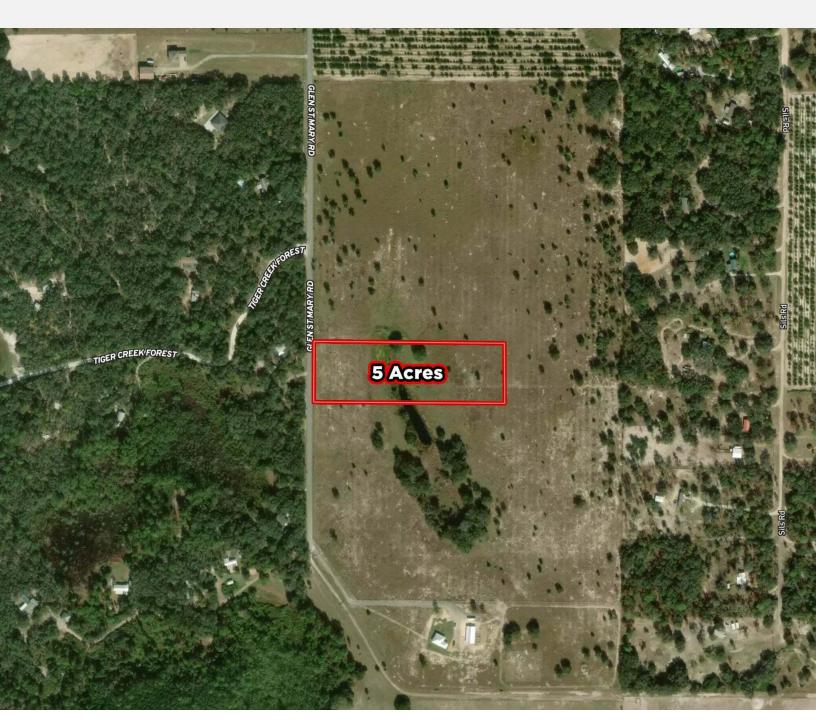

# **PROPERTY OVERVIEW**

Five +/- acre residential lot. Rolling hills. Secluded yet close to schools, restaurants and shopping. Deer, turkey and hogs on the property.

## **PROPERTY HIGHLIGHTS**

- Telephone and Electricity available onsite
- A well would be required for site
- Secluded yet close to schools, restaurants and shopping
- Deer, turkey and hogs on the property.

#### crosbydirt.com

2

Corporate Office 141 5th St. NW Suite 202 Winter Haven, FL 33881

Chip Fortenberry MBA, ALC Broker Associate chip@crosbydirt.com 863.673.9368

Retailer Map Glen Saint Mary

ID#: 1295630

Chip Fortenberry MBA, ALC Broker Associate chip@crosbydirt.com 863.673.9368