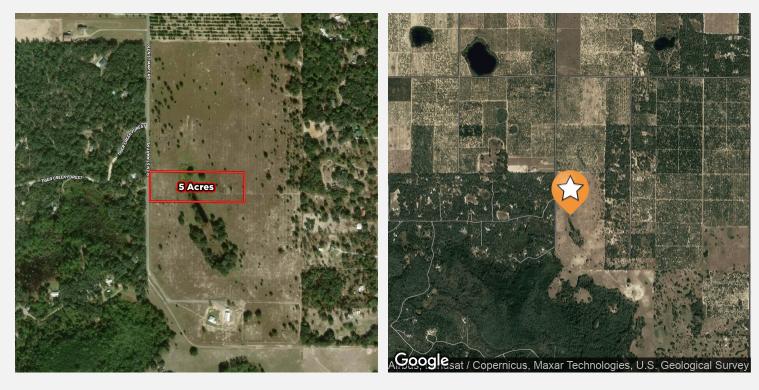

#### crosbydirt.com

Corporate Office 141 5th St. NW Suite 202 Winter Haven, FL 33881

4

Location Maps 2

#### **DRIVE TIMES**

9 minutes to Lake Wales 40 minutes to Winter Haven 60 minutes to Vero Beach 90 minutes to Tampa 98 minutes to Orlando

#### **DRIVING DIRECTIONS**

From Hwy 60 and Walk in Water Road, Travel south on Walk in Water Road 1.25 miles to Dogyard Road. Travel west on Dogyard Road 1 mile to Glen St. Mary Road. Travel south on Glen St. Mary Road 0.6 miles to property.