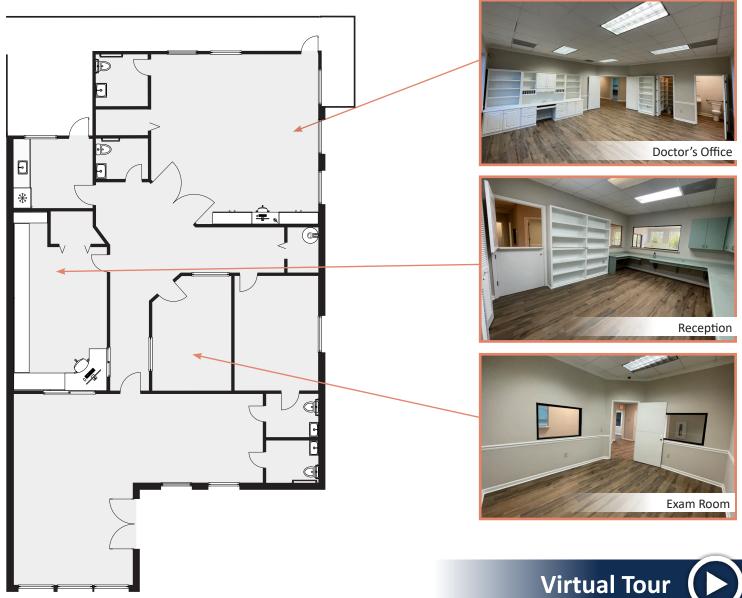

#### **SUITE B** ±2,304 SF | \$15/SF/Yr NNN

- Previously occupied by Georgia Pain and Behavioral Medical Clinic
- Fully renovated in the Spring/Summer of 2023
- Floorplan features a large lobby/waiting area, reception desk/office, 2 exam rooms, doctors office w/private restroom, kitchenette, 3 restrooms, storage, and access to shared patio space in rear of building
- Several large fixed windows in-suite, providing an abundance of natural light
- Ample surface parking