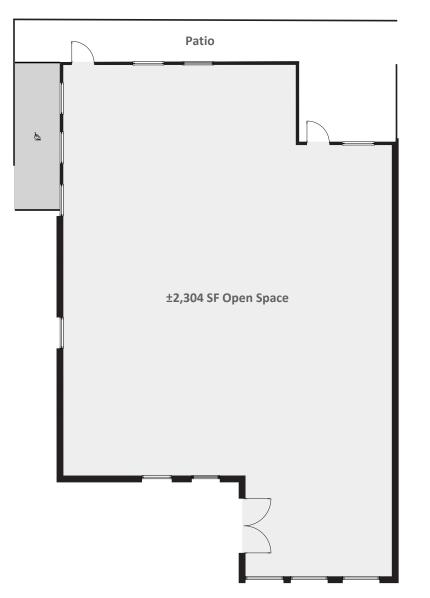

#### **SUITE A** ±2,304 SF | \$12/SF/Yr NNN

- Gray shell condition allowing for multiple layouts and designs
- Several large fixed windows in-suite, providing an abundance of natural light
- Access to shared patio space in rear of building
- Ample surface parking