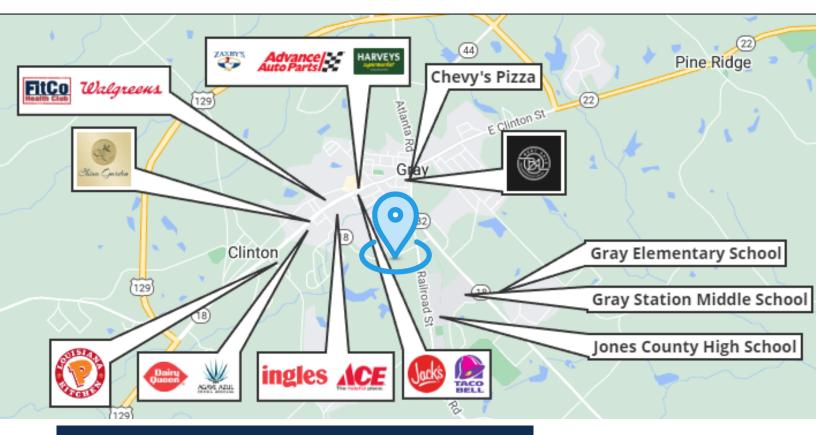

#### DEMOGRAPHICS

|   |                       | 1-Mile      | 3-Mile       | 5-Mile       |
|---|-----------------------|-------------|--------------|--------------|
|   | Population            | 3,128       | 7,766        | 11,425       |
|   | Households            | 1,228       | 2,885        | 4,221        |
| 5 | Avg. Household Income | \$84,805    | \$85,463     | \$87,119     |
| ) | Medical Spending      | \$7,398,118 | \$17,925,695 | \$27,422,213 |