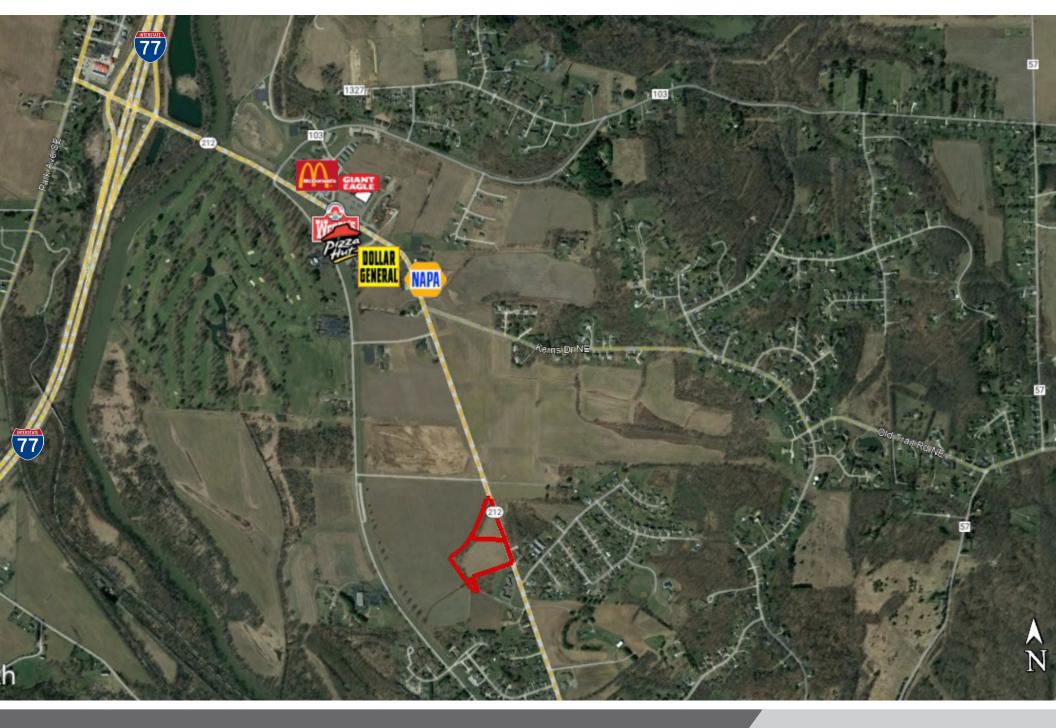

## FOR SALE 8.17 ACRES

# State Route 212

Bolivar, OH 44612

| SALE PRICE | \$299,000.00                                 |
|------------|----------------------------------------------|
| LAND AREA  | 8.17 Acres                                   |
| FRONTAGE   | 824' ± (SR 212)                              |
| PARCELS    | 34-02383-000<br>34-02490-000<br>34-02277-000 |
| ZONING     | R3- High Density<br>Residential District     |
| COUNTY     | Tuscarawas                                   |
| TAXES      | \$1,530.90/yr                                |
|            |                                              |

- Well located property on State Route 212 in Bolivar, Ohio.
- Less than 1.5 miles to I-77