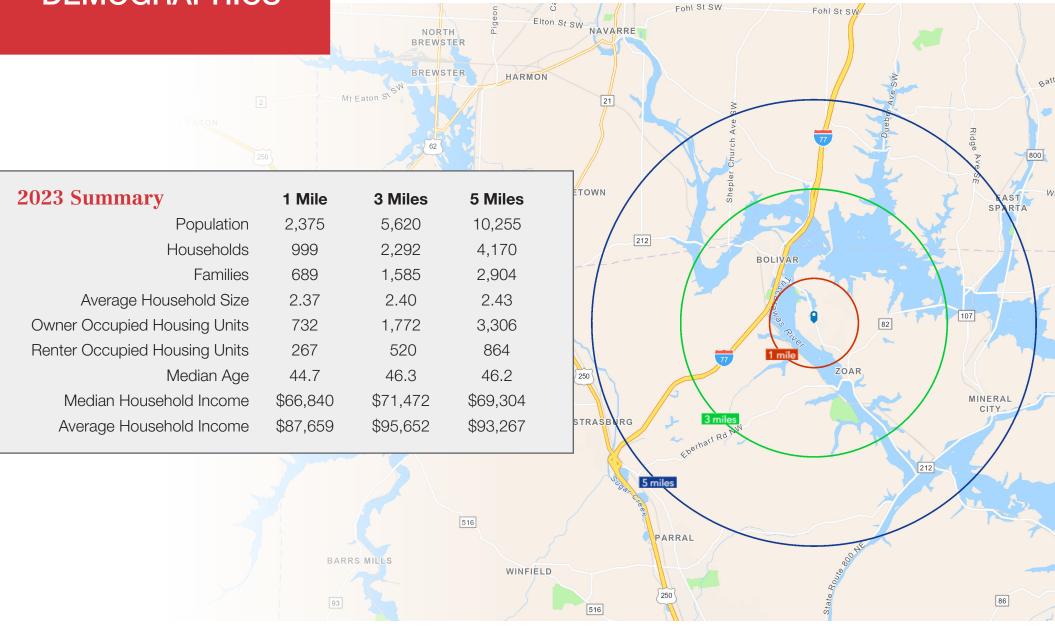

### DEMOGRAPHICS

NO WARRANTY OR REPRESENTATION, EXPRESS OR IMPLIED, IS MADE AS TO THE ACCURACY OF THE INFORMATION CONTAINED HEREIN, AND THE SAME IS SUBMITTED SUBJECT TO ERRORS, OMISSIONS, CHANGE OF PRICE, RENTAL OR OTHER CONDITIONS, PRIOR SALE, LEASE OR FINANCING, OR WITHDRAWAL WITHOUT NOTICE, AND OF ANY SPECIAL LISTING CONDITIONS IMPOSED BY OUR PRINCIPALS NO WARRANTIES OR REPRESENTATIONS ARE MADE AS TO THE CONDITION OF THE PROPERTY OR ANY HAZARDS CONTAINED THEREIN ARE ANY TO BE IMPLIED. 8234 Pittsburg Ave NW North Canton, OH 44720 +1 330 966 8800