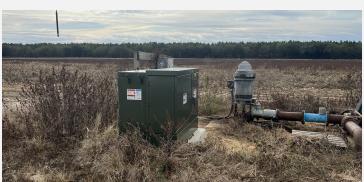

## PROPERTY OVERVIEW

For sale: A 160-acre farm with 145 acres under 2- electric pivots, equipped with GPS, installed in 2016—one spanning 110 acres, the other 35. Water is abundant from a 12" well, 300' deep with an 8" feeder pipe, delivering 1,200 GPM (permitted for 1,250 GPM). All dry corners are cultivated for farming. A 4" well on-site streamlines sprayer filling. In 2023, this farm produced 260 bushels of corn per acre. Local land rents are \$325.00 per acre, enhancing investment potential. The seller is open to discussing lease back. Don't miss this chance to own a profitable 160-acre agricultural property with advanced technology, impressive yields, and income potential.

# 160 ACRE FARM MITCHELL COUNTY, GA

O Pleasant Hill Road , Camilla, GA 31730

Additional Photos 3

ID#: 1295655