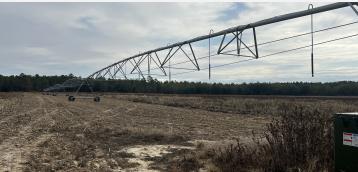

## PROPERTY OVERVIEW

For sale: A 160-acre farm with 145 acres under 2- electric pivots, equipped with GPS, installed in 2016—one spanning 110 acres, the other 35. Water is abundant from a 12" well, 300' deep with an 8" feeder pipe, delivering 1,200 GPM (permitted for 1,250 GPM). All dry corners are cultivated for farming. A 4" well on-site streamlines sprayer filling. In 2023, this farm produced 260 bushels of corn per acre. Local land rents are \$325.00 per acre, enhancing investment potential. The seller is open to discussing lease back. Don't miss this chance to own a profitable 160-acre agricultural property with advanced technology, impressive yields, and income potential.