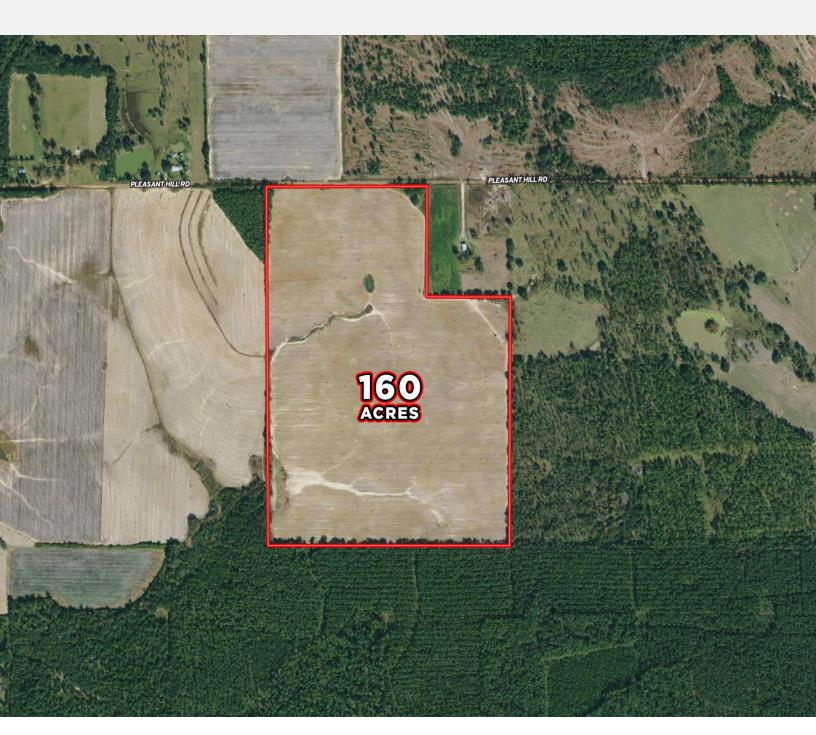

### **OFFERING SUMMARY**

\$1,360,000 **Listing Price** 160 Acres Acres \$8,500 **Price Per Acre** Mitchell County Agriculture Zoning Electric **Utilities** 01120-00000-012-000 Parcel IDs 31.2783. -84.1114 Coordinates **Real Estate Taxes** \$2.346.00

## PROPERTY OVERVIEW

For sale: A 160-acre farm with 145 acres under 2- electric pivots, equipped with GPS, installed in 2016—one spanning 110 acres, the other 35. Water is abundant from a 12" well, 300' deep with an 8" feeder pipe, delivering 1,200 GPM (permitted for 1,250 GPM). All dry corners are cultivated for farming. A 4" well on-site streamlines sprayer filling. In 2023, this farm produced 260 bushels of corn per acre. Local land rents are \$325.00 per acre, enhancing investment potential. The seller is open to discussing lease back. Don't miss this chance to own a profitable 160-acre agricultural property with advanced technology, impressive yields, and income potential.