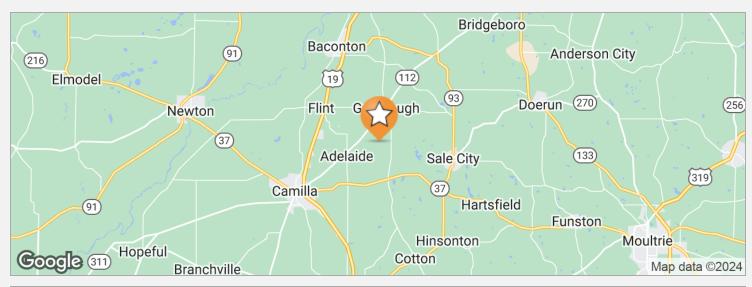

# 160 ACRE FARM MITCHELL COUNTY, GA

O Pleasant Hill Road, Camilla, GA 31730

Location Maps 2 4

#### **DRIVE TIMES**

Albany, GA 30 minutes Bainbridge, GA 45 minutes Thomasville, GA 45 minutes Camilla, GA 15 minutes

### **DRIVING DIRECTIONS**

From Albany, 25 miles Take US 19 south, left on Stage Coach Rd, right on Pleasant Hill Rd, property on left From Bainbridge, GA. 43 miles. Take Hwy 97 to Camilla, left on Hwy 112, Right on Sylvester Rd, Right on Pleasant Hill Rd farm on right.

From Thomasville, GA. 37 miles on Business Hwy 84, Cross over Hwy 84 onto Hwy 3 (Old Albany Rd) Right on McMillan Rd. Left on Hwy 19, Right on Hwy 111, Left on Stage Coach Rd. Left on Pleasant Hill Rd. Property on left.