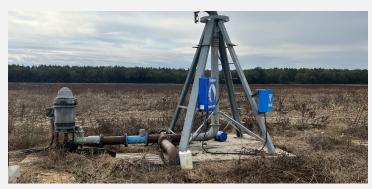

## PROPERTY OVERVIEW

For sale: A 160-acre farm with 145 acres under 2- electric pivots, equipped with GPS, installed in 2016—one spanning 110 acres, the other 35. Water is abundant from a 12" well, 300' deep with an 8" feeder pipe, delivering 1,200 GPM (permitted for 1,250 GPM). All dry corners are cultivated for farming. A 4" well on-site streamlines sprayer filling. In 2023, this farm produced 260 bushels of corn per acre. Local land rents are \$325.00 per acre, enhancing investment potential. The seller is open to discussing lease back. Don't miss this chance to own a profitable 160-acre agricultural property with advanced technology, impressive yields, and income potential.