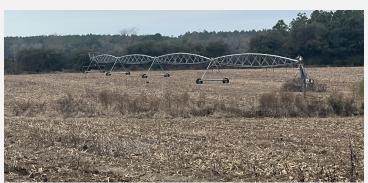

## PROPERTY OVERVIEW

For sale: A 160-acre farm with 145 acres under 2- electric pivots, equipped with GPS, installed in 2016—one spanning 110 acres, the other 35. Water is abundant from a 12" well, 300' deep with an 8" feeder pipe, delivering 1,200 GPM (permitted for 1,250 GPM). All dry corners are cultivated for farming. A 4" well on-site streamlines sprayer filling. In 2023, this farm produced 260 bushels of corn per acre. Local land rents are \$325.00 per acre, enhancing investment potential. The seller is open to discussing lease back. Don't miss this chance to own a profitable 160-acre agricultural property with advanced technology, impressive yields, and income potential.