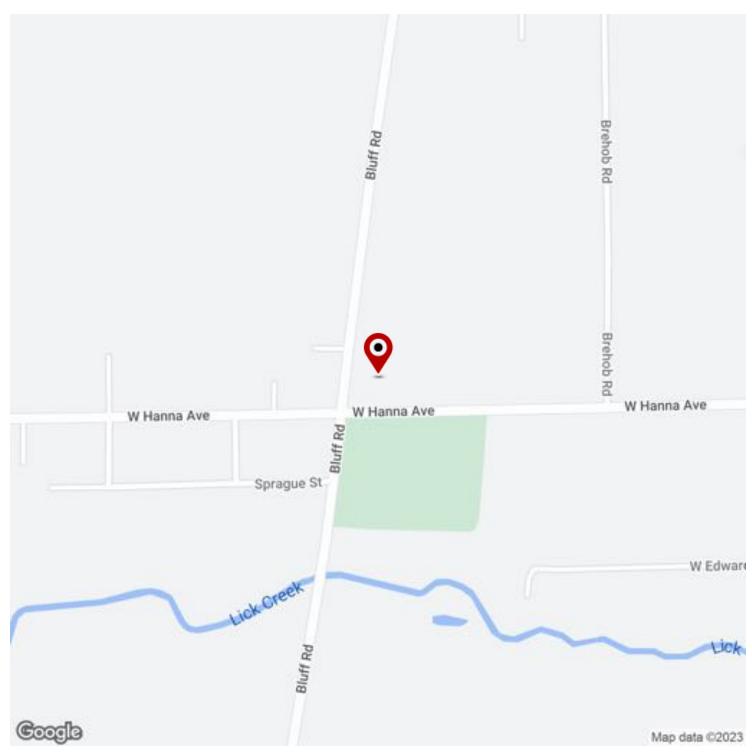

### HARD CORNER FOR SALE

3901 Bluff Rd, Indianapolis, IN 46217

\$1,000,000

15,000+ Cars Daily

Traffic Count:

#### PROPERTY DESCRIPTION

Nearly 4 acres of cleared Commercial Vacant Land on the South Side of Indianapolis. Hard Corner with easy access, perfectly situated for retail development.