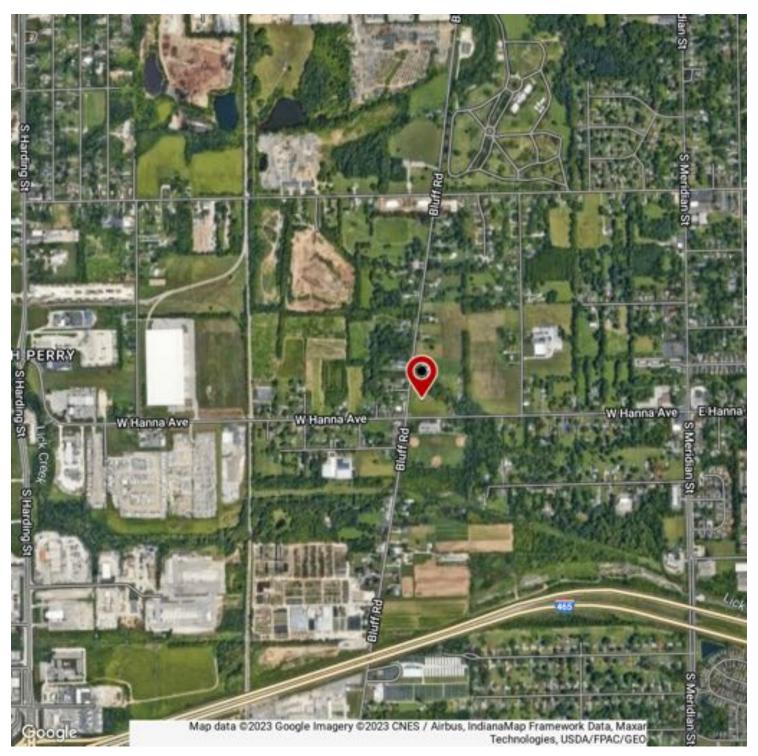

### HARD CORNER FOR SALE

3901 Bluff Rd, Indianapolis, IN 46217

\$1,000,000

15,000+ Cars Daily

Traffic Count:

#### PROPERTY DESCRIPTION

Nearly 4 acres of cleared Commercial Vacant Land on the South Side of Indianapolis. Hard Corner with easy access, perfectly situated for retail development.

#### PROPERTY HIGHLIGHTS

- DA Zoning
- 3.97 acres
- · Survey on file

| UFFERING SUMMARY |  |
|------------------|--|
| Sale Price:      |  |

Lot Size: 3.97 Acres

| DEMOGRAPHICS      | 1 MILE   | 2 MILES  | 3 MILES  |
|-------------------|----------|----------|----------|
| Total Households  | 1,532    | 8,491    | 23,433   |
| Total Population  | 4,005    | 20,771   | 53,151   |
| Average HH Income | \$59,260 | \$54,817 | \$50,287 |