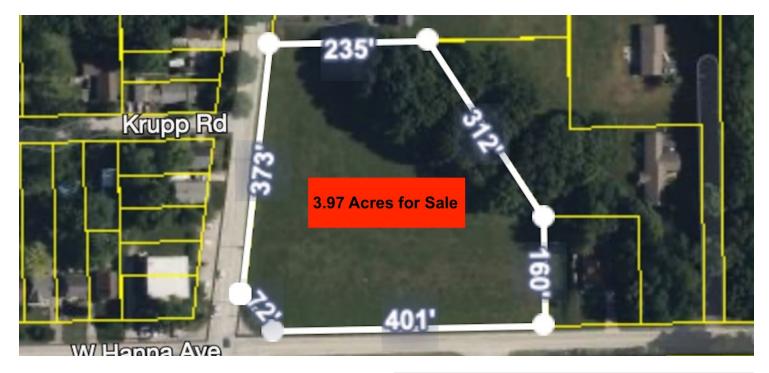

#### PROPERTY DESCRIPTION

Nearly 4 acres of cleared Commercial Vacant Land on the South Side of Indianapolis. Hard Corner with easy access, perfectly situated for retail development.

#### PROPERTY HIGHLIGHTS

- DA Zoning
- 3.97 acres
- · Survey on file

| UFFERING SUMMARY |  |
|------------------|--|
| Sale Price:      |  |

Lot Size: 3.97 Acres

| DEMOGRAPHICS      | 1 MILE   | 2 MILES  | 3 MILES  |
|-------------------|----------|----------|----------|
| Total Households  | 1,532    | 8,491    | 23,433   |
| Total Population  | 4,005    | 20,771   | 53,151   |
| Average HH Income | \$59,260 | \$54,817 | \$50,287 |