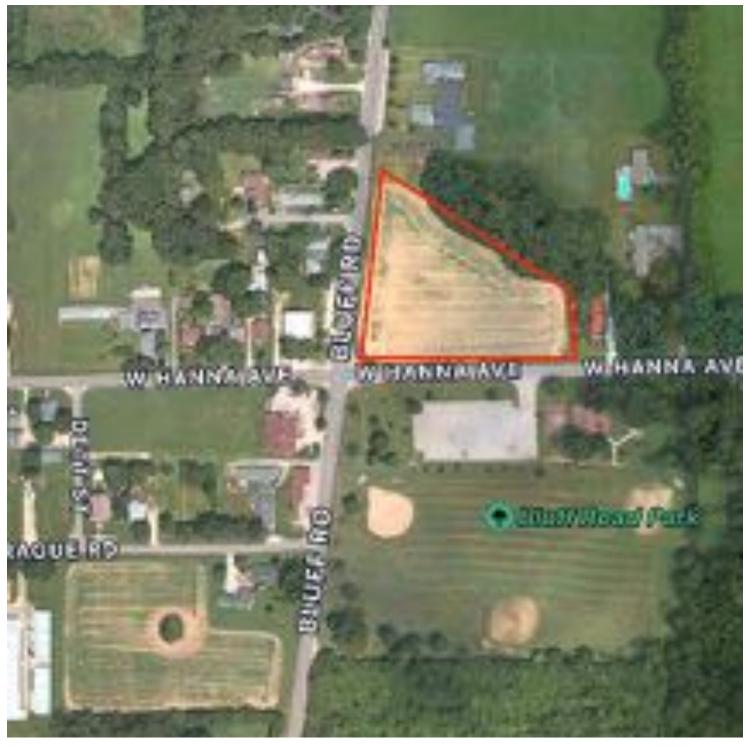

#### PROPERTY DESCRIPTION

Nearly 4 acres of cleared Commercial Vacant Land on the South Side of Indianapolis. Hard Corner with easy access, perfectly situated for retail development.

#### PROPERTY HIGHLIGHTS

- DA Zoning
- 3.97 acres
- · Survey on file

| UFFERING SUMMARY |  |
|------------------|--|
| Sale Price:      |  |

Lot Size: 3.97 Acres

| DEMOGRAPHICS      | 1 MILE   | 2 MILES  | 3 MILES  |
|-------------------|----------|----------|----------|
| Total Households  | 1,532    | 8,491    | 23,433   |
| Total Population  | 4,005    | 20,771   | 53,151   |
| Average HH Income | \$59,260 | \$54,817 | \$50,287 |