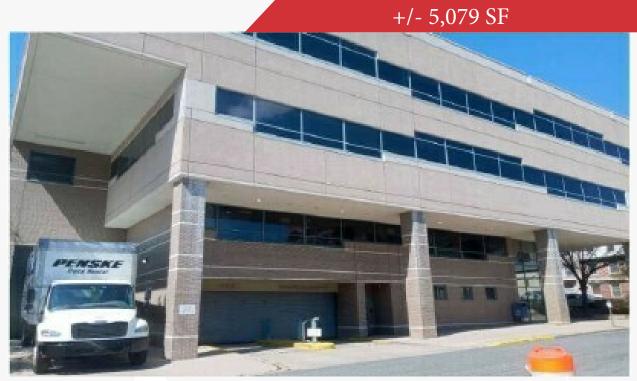

#### **Property Features**

- Second Floor Condominium, Elevator-Served
- Formerly home of SODAT
- Condo percentage: 14.02%
- +/- 5,079 square feet
- 6 on-site indoor garage parking spaces
- Easy walk to all Downtown Wilmington amenities
- Zoned C-3
- Built 1988, part of a 6-story building
- Asking Price: \$480,000