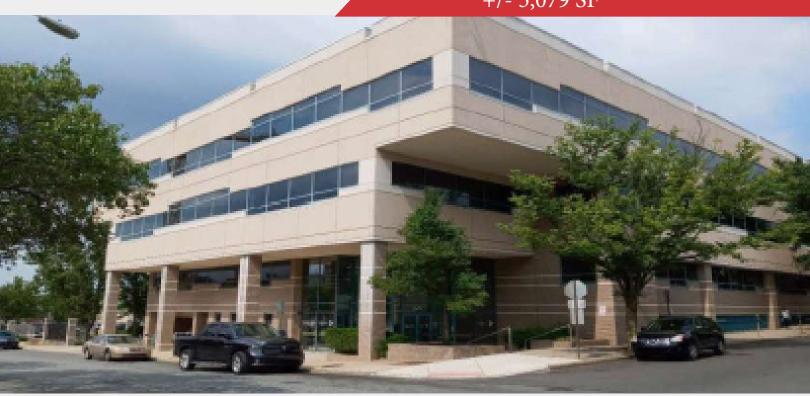

# Sale Large Office Condo +/- 5,079 SF

## 625 Orange St., Unit 2

### The Linden Building

Wilmington, Delaware 19801

#### **Property Features**

- Second Floor Condominium, Elevator-Served
- Formerly home of SODAT
- Condo percentage: 14.02%
- +/- 5,079 square feet
- 6 on-site indoor garage parking spaces
- Easy walk to all Downtown Wilmington amenities
- Zoned C-3
- Built 1988, part of a 6-story building
- Asking Price: \$480,000