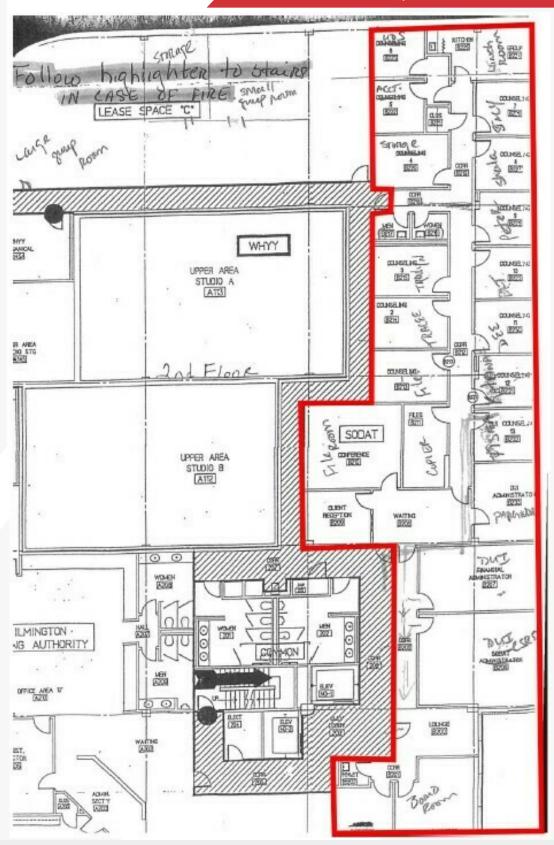

#### **Property Features**

- Second Floor Condominium, Elevator-Served
- Formerly home of SODAT
- Condo percentage: 14.02%
- +/- 5,079 square feet
- 6 on-site indoor garage parking spaces
- Easy walk to all Downtown Wilmington amenities
- Zoned C-3
- Built 1988, part of a 6-story building
- Asking Price: \$480,000