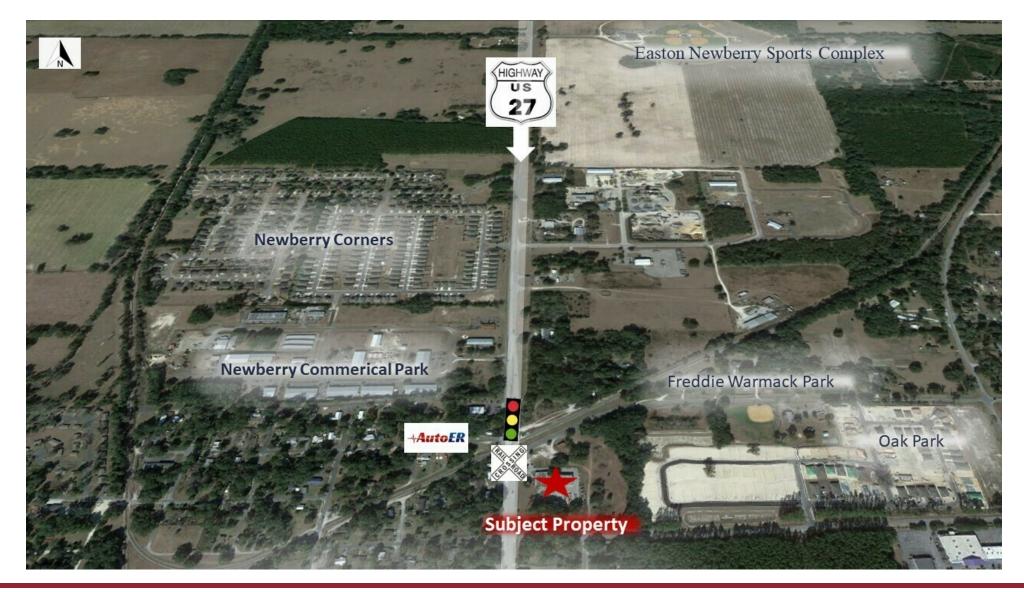

1 just north of the City of Newberry. The warehouse encompasses 3.48 acres, with an additional 4.5 acres available. It features seven roll-up doors, truck well, 1,335 square feet of covered storage, and ample outdoor laydown space, all supported by three-phase power. The interior space is divided into 3,200 square feet of showroom office space and 8,415 square feet of warehouse space. Tenant improvement allowance is subject to the terms of an agreeable Letter of Intent.

#### **PROPERTY HIGHLIGHTS**

- Ample Parking
- Three-Phase-Power
- 18' ceiling heights
- Full Semi-Truck Acess



#### FOR MORE INFORMATION: Eric Ligman



# LOCATION MAP

## 633 NW 250th St | Newberry, FL 32669



#### FOR MORE INFORMATION: Eric Ligman





## ADDITIONAL PHOTOS

### 633 NW 250th St | Newberry, FL 32669



#### FOR MORE INFORMATION:

Eric Ligman





## INGRESS/EGRESS

## 633 NW 250th St | Newberry, FL 32669



#### FOR MORE INFORMATION:

Eric Ligman





## ADDITIONAL LAYDOWN YARD

### 633 NW 250th St | Newberry, FL 32669



#### FOR MORE INFORMATION:

Eric Ligman





# ADDITIONAL PHOTOS

## 633 NW 250th St | Newberry, FL 32669



#### FOR MORE INFORMATION:

**Eric Ligman** 





# ADDITIONAL PHOTOS

## 633 NW 250th St | Newberry, FL 32669



#### FOR MORE INFORMATION:

**Eric Ligman** 





## **ADDITIONAL PHOTOS**

## 633 NW 250th St | Newberry, FL 32669



#### FOR MORE INFORMATION:

**Eric Ligman** 











1 First Floor Architectural Plan 1/8" = 1'-0"



## **DEMOGRAPHICS MAP & REPORT**

## 633 NW 250th St | Newberry, FL 32669

| POPULATION                              | 1 MILE