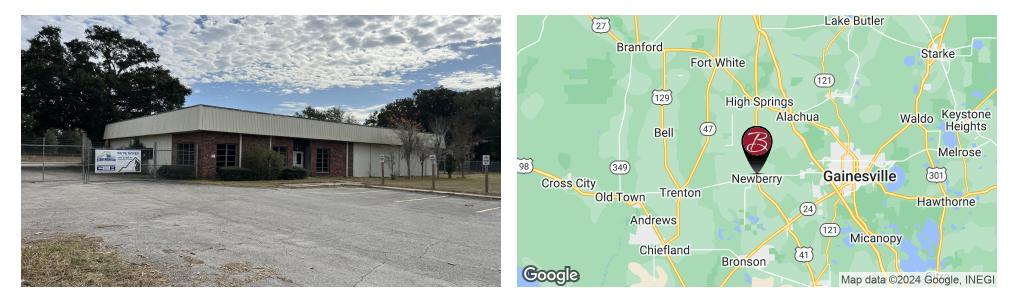

### 633 NW 250th St | Newberry, FL 32669



#### FOR MORE INFORMATION: Eric Ligman





## **EXECUTIVE SUMMARY**

### 633 NW 250th St | Newberry, FL 32669



#### **OFFERING SUMMARY**

| Lease Rate:    | \$9.00 SF/yr (NNN)               |
|----------------|----------------------------------|
| Building Size: | 12,095 SF                        |
| Lot Size:      | 3.48 Acres                       |
|                | (additional 4.5 acres available) |
| Year Built:    | 1979                             |
| Zoning:        | CI                               |
| Market:        | HWY 27/41 North of Newberry      |

#### **PROPERTY OVERVIEW**

Warehouse/distribution facility is located on HWY 27/41 just north of the City of Newberry. The warehouse encompasses 3.48 acres, with an additional 4.5 acres available. It features seven roll-up doors, truck well, 1,335 square feet of covered storage, and ample outdoor laydown space, all supported by three-p