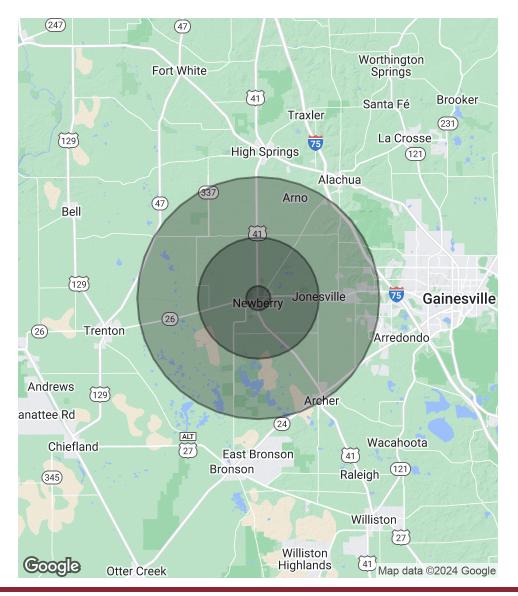

# LOCATION MAP

## **DEMOGRAPHICS MAP & REPORT**

## 633 NW 250th St | Newberry, FL 32669

| POPULATION                              | 1 MILE              | <b>5 MILES</b>          | <b>10 MILES</b>           |
|-----------------------------------------|---------------------|-------------------------|---------------------------|
| Total Population                        | 68                  | 17,400                  | 48,552                    |
| Average Age                             | 58.9                | 41.4                    | 46.1                      |
| Average Age (Male)                      | 63.4                | 40.3                    | 45.4                      |
| Average Age (Female)                    | 58.7                | 43.6                    | 46.8                      |
|                                         |                     |                         |                           |
|                                         |                     |                         |                           |
| HOUSEHOLDS & INCOME                     | 1 MILE              | 5 MILES                 | 10 MILES                  |
| HOUSEHOLDS & INCOME<br>Total Households | <b>1 MILE</b><br>38 | <b>5 MILES</b><br>7,432 | <b>10 MILES</b><br>22,257 |
|                                         |                     |                         |                           |
| Total Households                        | 38                  | 7,432                   | 22,257                    |

\* Demographic data derived from 2020 ACS - US Census