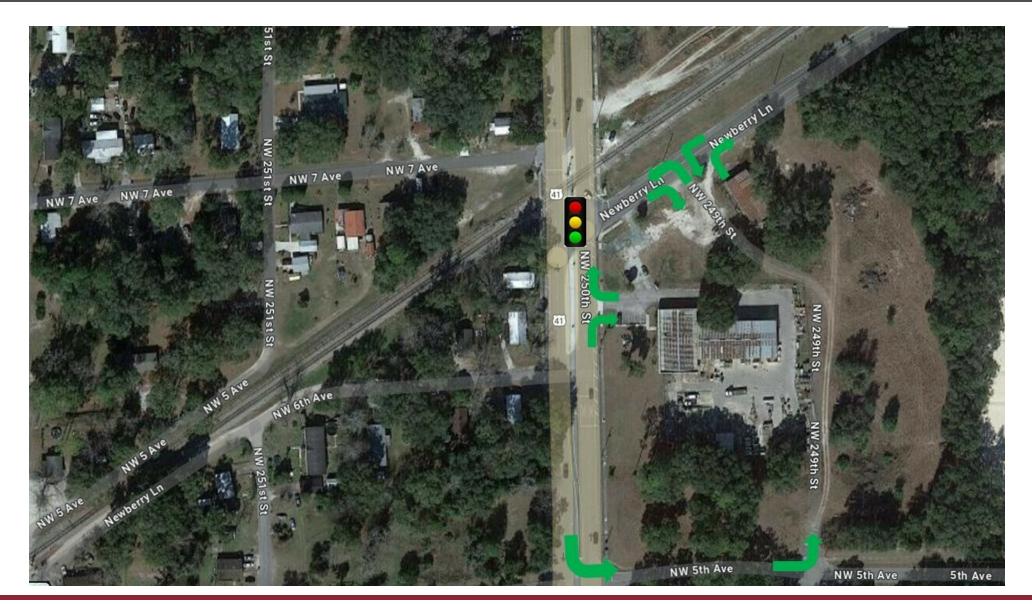

ailable. It features seven roll-up doors, truck well, 1,335 square feet of covered storage, and ample outdoor laydown space, all supported by three-phase power. The interior space is divided into 3,200 square feet of showroom office space and 8,415 square feet of warehouse space. Tenant improvement allowance is subject to the terms of an agreeable Letter of Intent.

#### **PROPERTY HIGHLIGHTS**

- Ample Parking
- Three-Phase-Power
- 18' ceiling heights
- Full Semi-Truck Acess



#### FOR MORE INFORMATION: Eric Ligman



# LOCATION MAP

## 633 NW 250th St | Newberry, FL 32669



#### FOR MORE INFORMATION: Eric Ligman





## ADDITIONAL PHOTOS

### 633 NW 250th St | Newberry, FL 32669



#### FOR MORE INFORMATION:

Eric Ligman





## INGRESS/EGRESS

## 633 NW 250th St | Newberry, FL 32669



#### FOR MORE INFORMATION:

Eric Ligman





## ADDITIONAL LAYDOWN YARD

### 633 NW 250th St | Newberry, FL 32669



#### FOR MORE INFORMATION:

Eric Ligman





# ADDITIONAL PHOTOS

## 633 NW 250th St | Newberry, FL 32669



#### FOR MORE INFORMATION:

**Eric Ligman** 





# ADDITIONAL PHOTOS

## 633 NW 250th St | Newberry, FL 32669



#### FOR MORE INFORMATION:

**Eric Ligman** 





## **ADDITIONAL PHOTOS**

## 633 NW 250th St | Newberry, FL 32669



#### FOR MORE INFORMATION:

**Eric Ligman** 











1 First Floor Architectural Plan 1/8" = 1'-0"



## **DEMOGRAPHICS MAP & REPORT**

## 633 NW 250th St | Newberry, FL 32669

| POPULATION                              | 1 MILE              | <b>5 MILES</b>          | <b>10 MILES</b>           |
|--------------------------------------