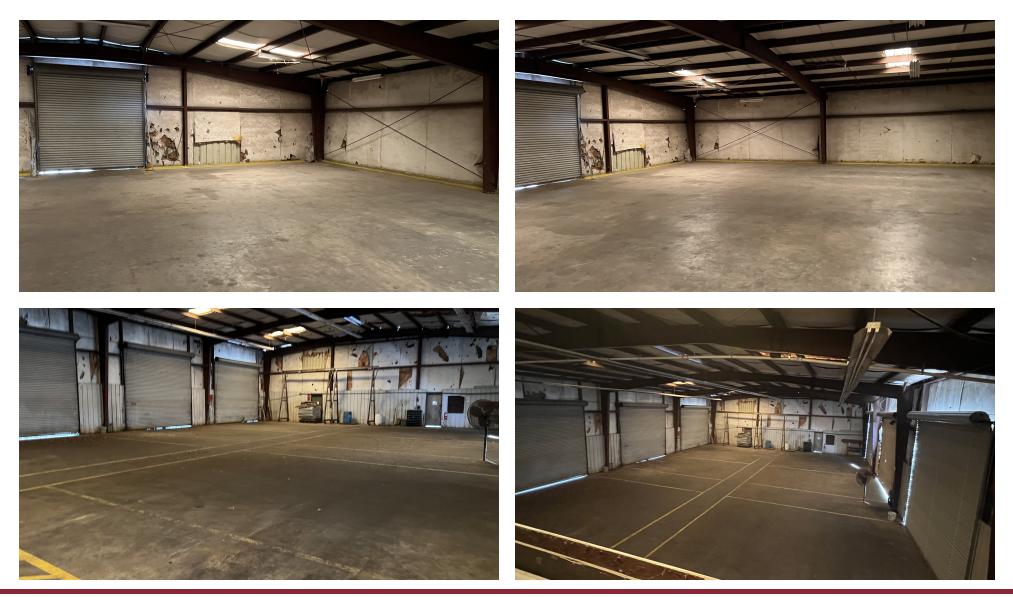

## ADDITIONAL PHOTOS

### 633 NW 250th St | Newberry, FL 32669

#### **PROPERTY OVERVIEW**

Warehouse/distribution facility is located on HWY 27/41 just north of the City of Newberry. The warehouse encompasses 3.48 acres, with an additional 4.5 acres available. It features seven roll-up doors, truck well, 1,335 square feet of covered storage, and ample outdoor laydown space, all supported by three-phase power. The interior space is divided into 3,200 square feet of showroom office space and 8,415 square feet of warehouse space. Tenant improvement allowance is subject to the terms of an agreeable Letter of Intent.