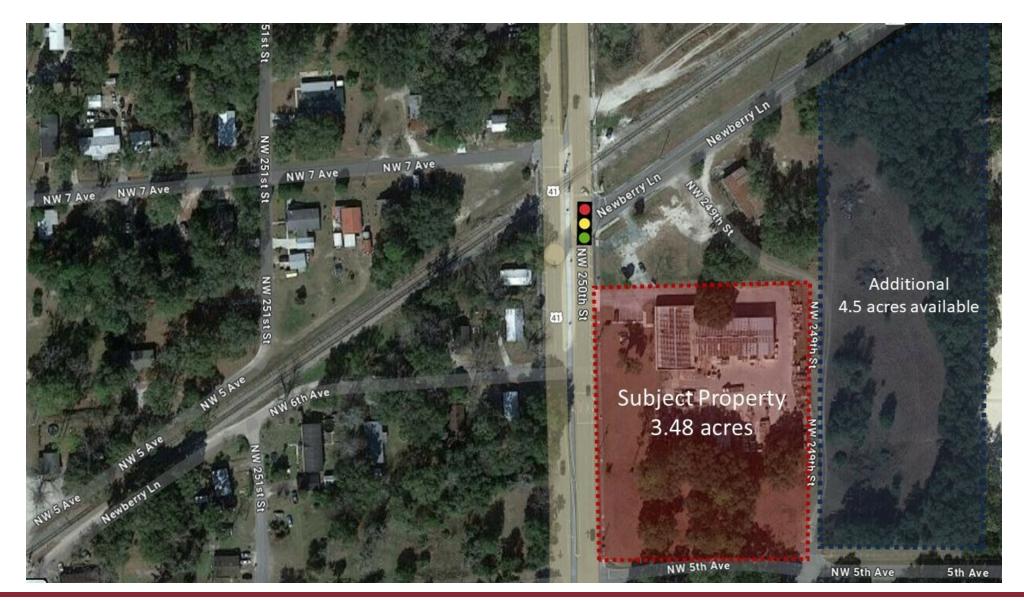

#### **OFFERING SUMMARY**

| Lease Rate:    | \$9.00 SF/yr (NNN)               |
|----------------|----------------------------------|
| Building Size: | 12,095 SF                        |
| Lot Size:      | 3.48 Acres                       |
|                | (additional 4.5 acres available) |
| Year Built:    | 1979                             |
| Zoning:        | CI                               |
| Market:        | HWY 27/41 North of Newberry      |

#### **PROPERTY OVERVIEW**

Warehouse/distribution facility is located on HWY 27/41 just north of the City of Newberry. The warehouse encompasses 3.48 acres, with an additional 4.5 acres available. It features seven roll-up doors, truck well, 1,335 square feet of covered storage, and ample outdoor laydown space, all supported by three-phase power. The interior space is divided into 3,200 square feet of showroom office space and 8,415 square feet of warehouse space. Tenant improvement allowance is subject to the terms of an agreeable Letter of Intent.