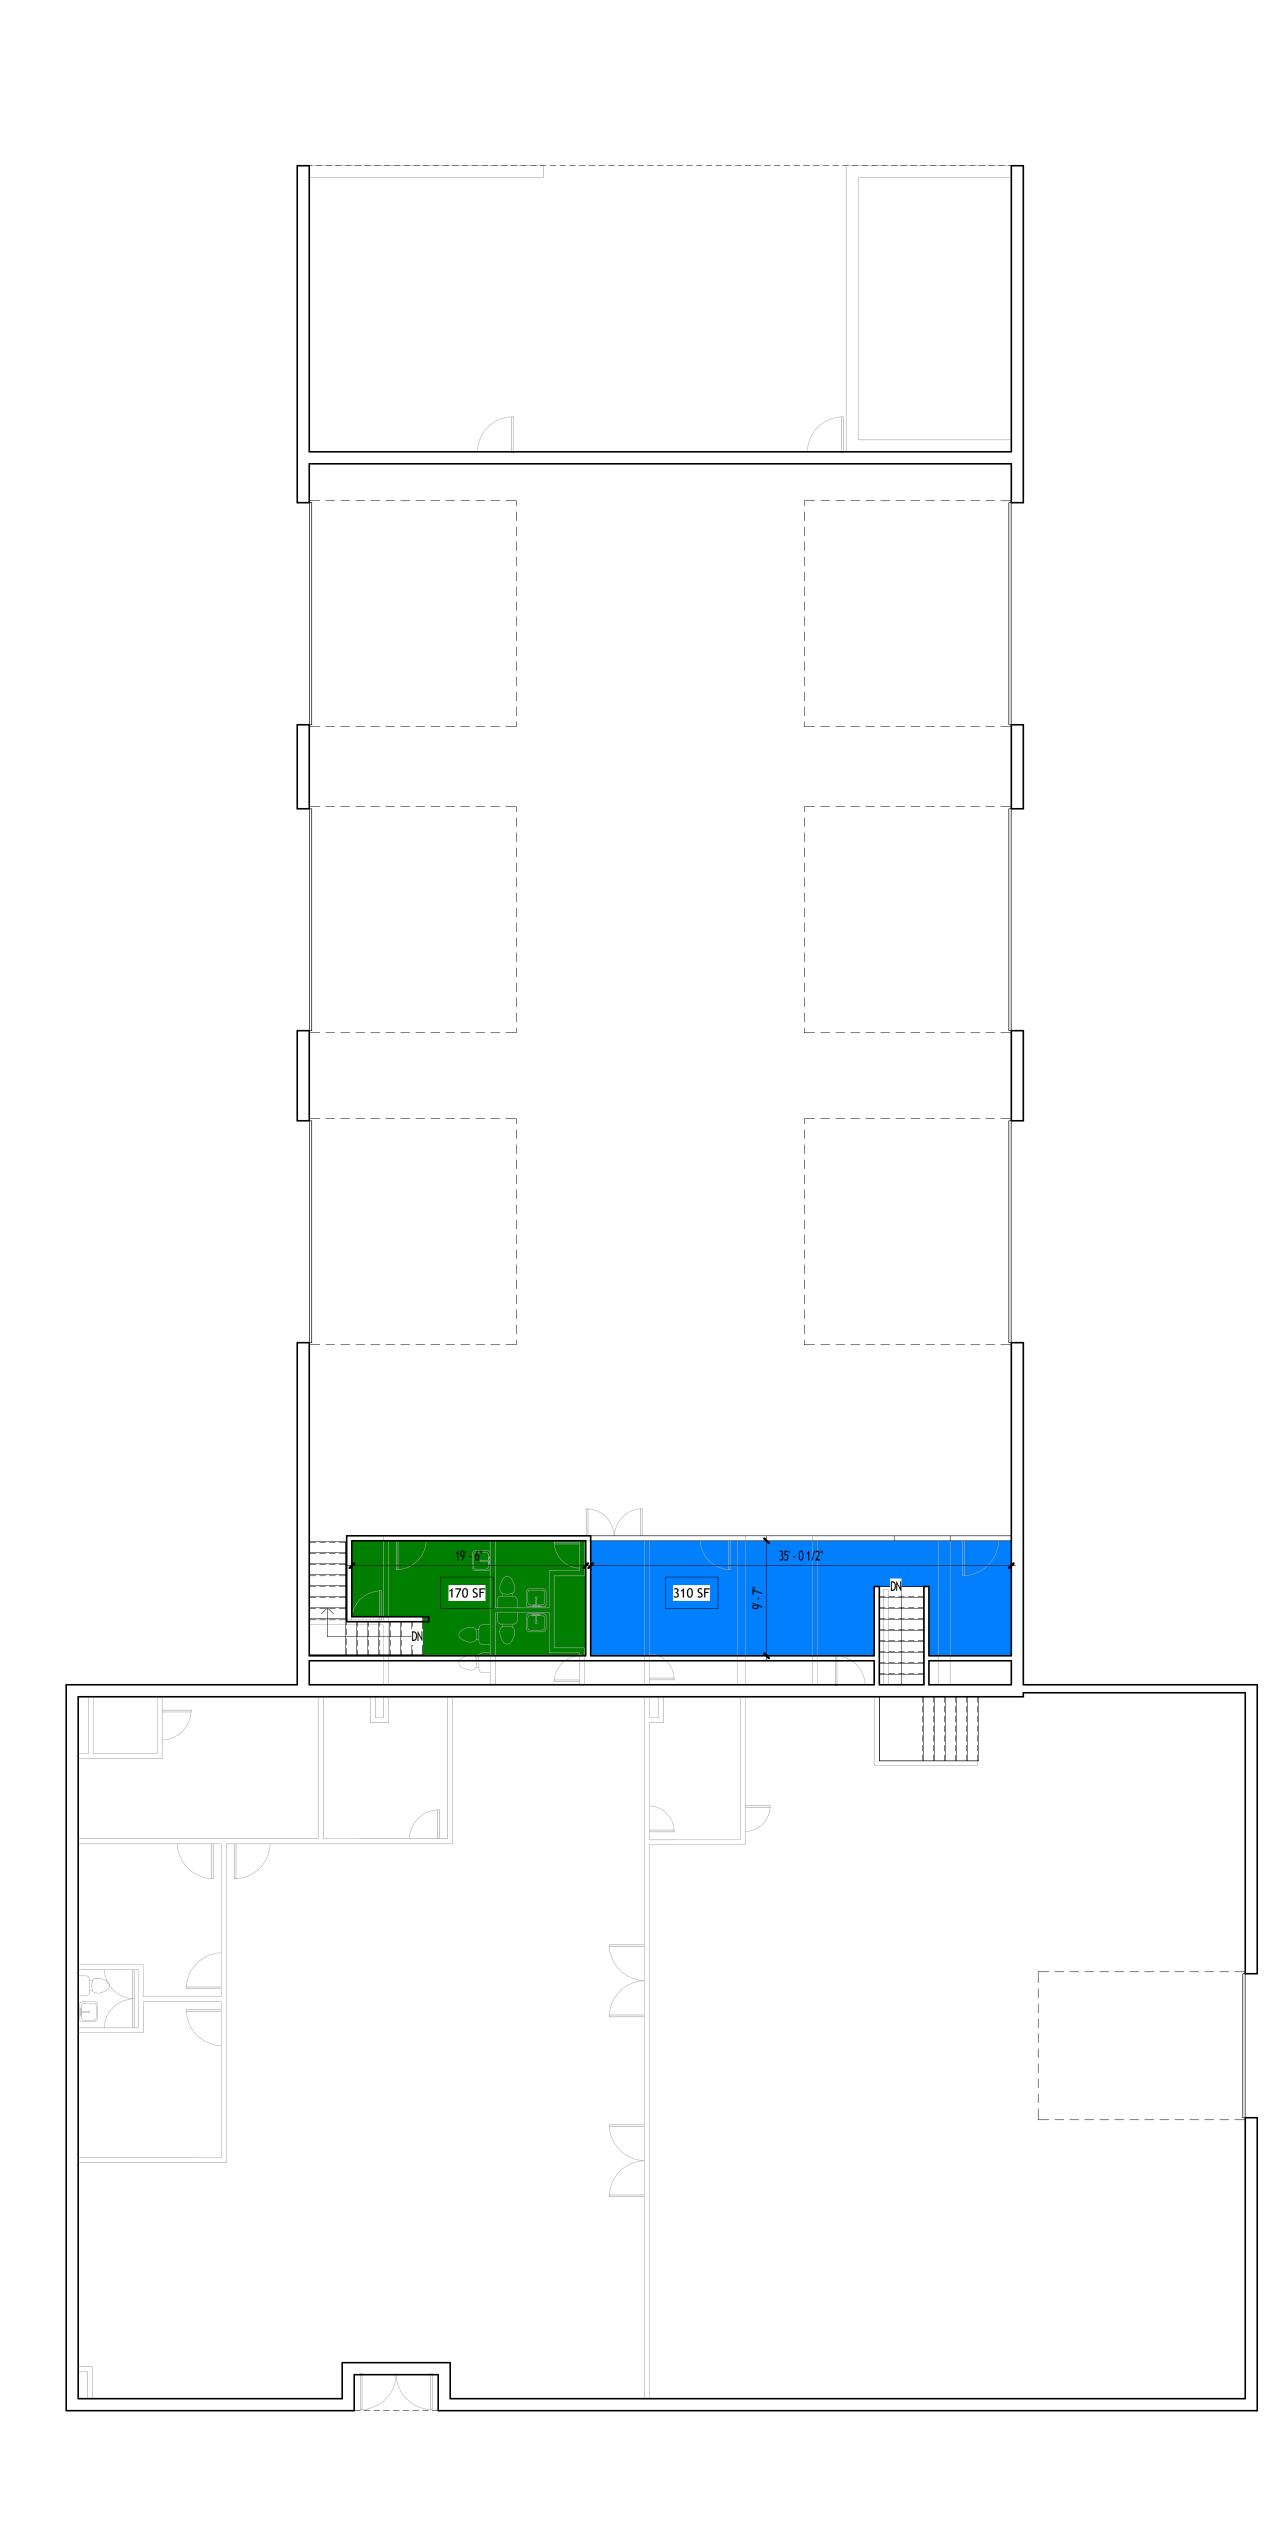

## **ADDITIONAL PHOTOS**

## 633 NW 250th St | Newberry, FL 32669

#### FOR MORE INFORMATION:

**Eric Ligman** 

1 First Floor Architectural Plan 1/8" = 1'-0"

#### **PROPERTY OVERVIEW**

Warehouse/distribution facility is located on HWY 27/41 just north of the City of Newberry. The warehouse encompasses 3.48 acres, with an additional 4.5 acres available. It features seven roll-up doors, truck well, 1,335 square feet of covered storage, and ample outdoor laydown space, all supported by three-phase power. The interior space is divided into 3,200 square feet of showroom office space and 8,415 square feet of warehouse space. Tenant improvement allowance is subject to the terms of an agreeable Letter of Intent.