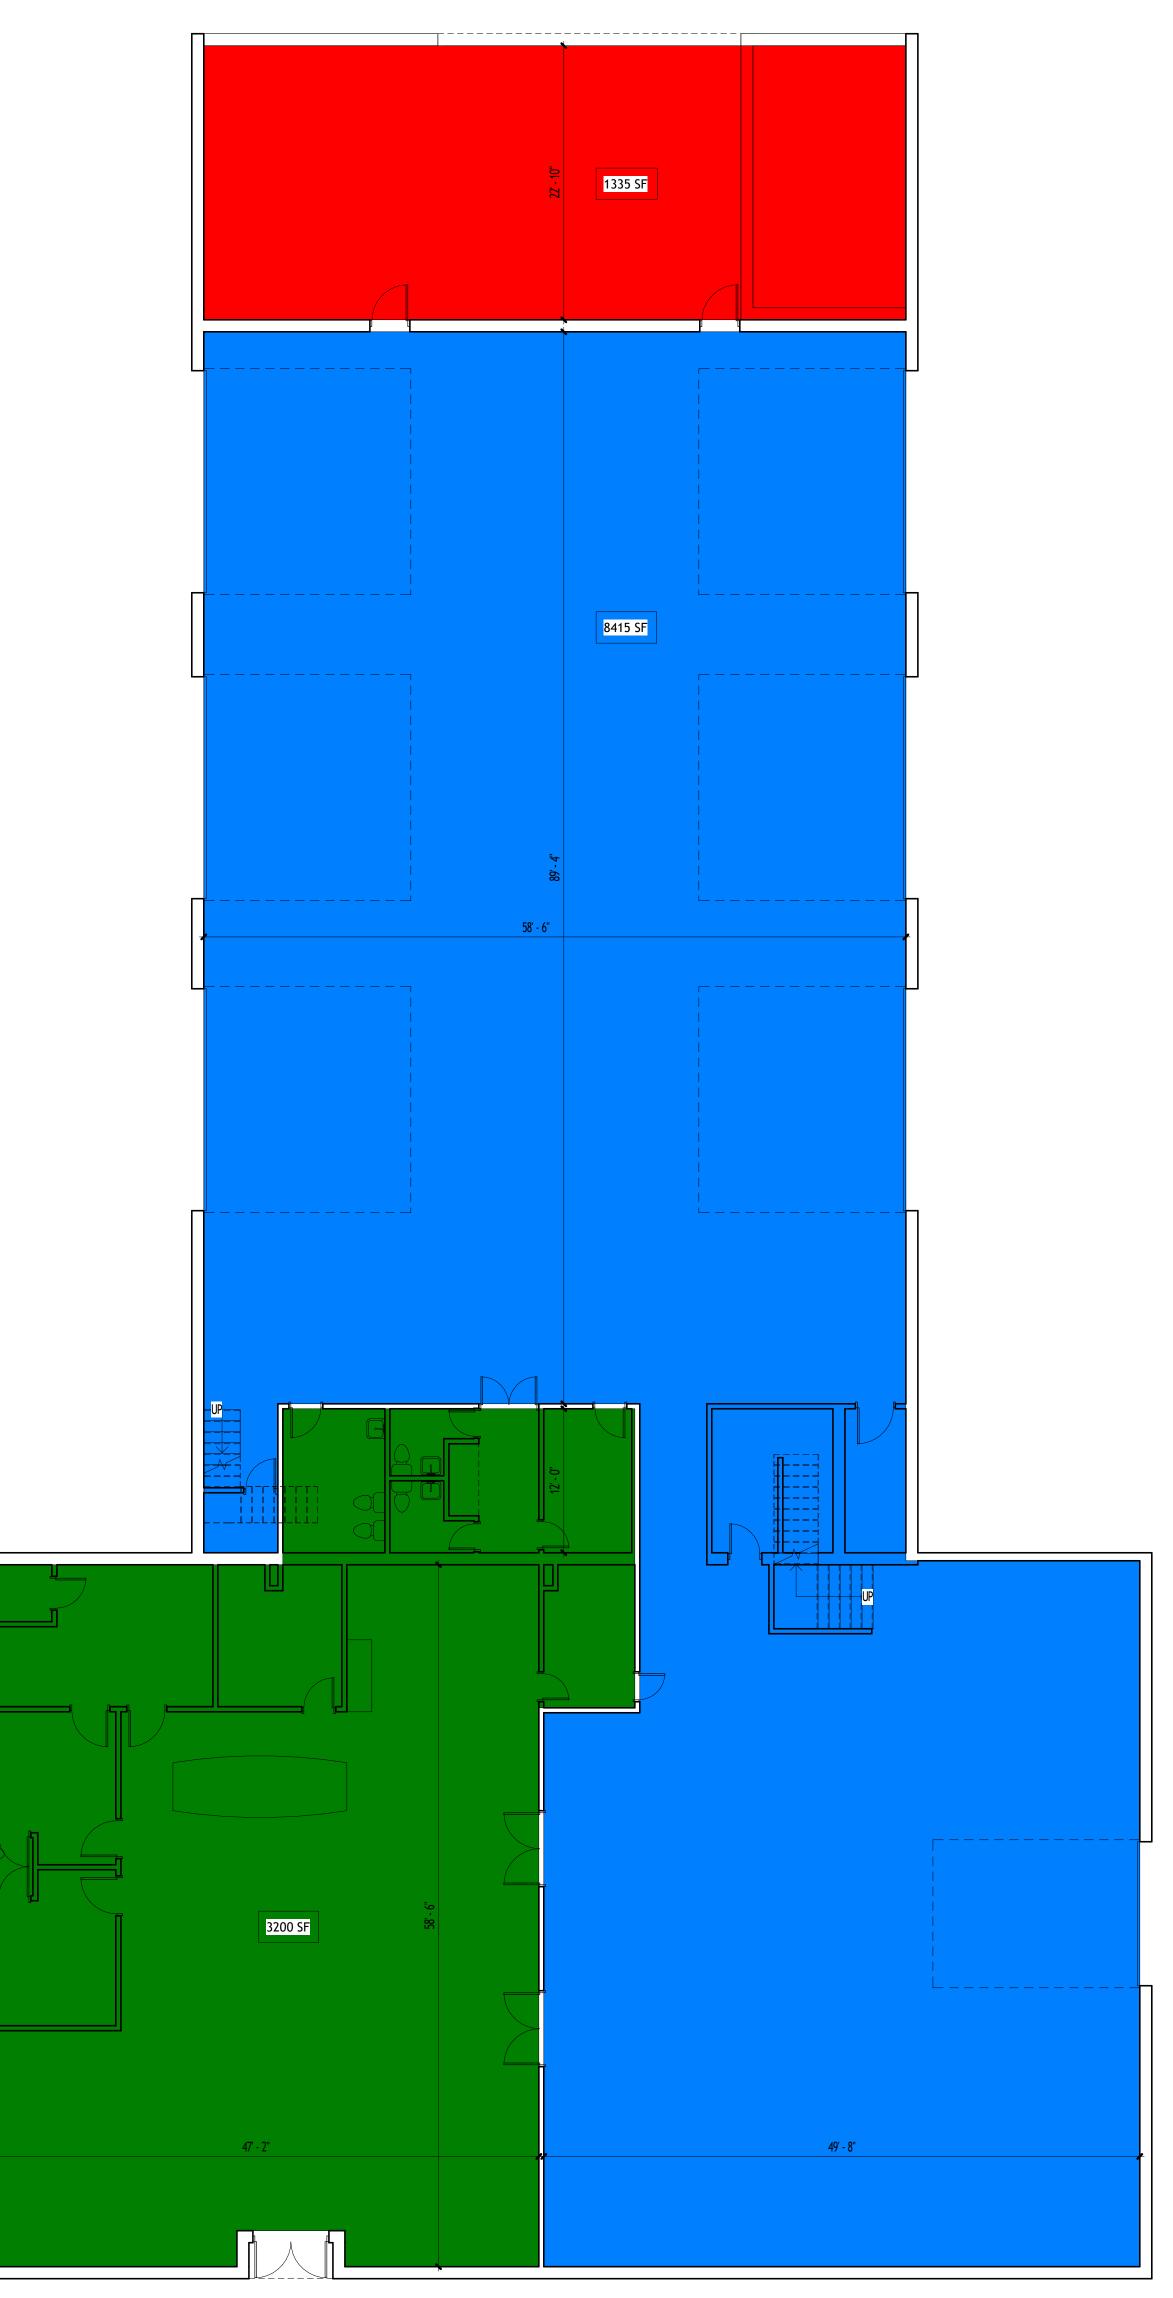

#### **PROPERTY OVERVIEW**

Warehouse/distribution facility is located on HWY 27/41 just north of the City of Newberry. The warehouse encompasses 3.48 acres, with an additional 4.5 acres available. It features seven roll-up doors, truck well, 1,335 square feet of covered storage, and ample outdoor laydown space, all supported by three-phase power. The interior space is divided into 3,200 square feet of showroom office space and 8,415 square feet of warehouse space. Tenant improvement allowance is subject to the terms of an agreeable Letter of Intent.

## **ADDITIONAL PHOTOS**

## 633 NW 250th St | Newberry, FL 32669

#### FOR MORE INFORMATION:

**Eric Ligman** 

1 First Floor Architectural Plan 1/8" = 1'-0"