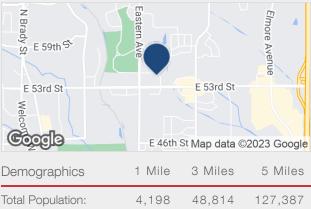

| LOT # | LOT SIZE   | PRICE     |
|-------|------------|-----------|
| 1     | 1.73 Acres | \$376,025 |
| 2     | 1.59 Acres | \$345,325 |

| TRAFFIC COUNT      | 27 500 VPD |          |          |
|--------------------|------------|----------|----------|
| Average HH Income: | \$88,532   | \$70,154 | \$62,716 |
| Total Households:  | 1,828      | 20,845   | 53,451   |
| Total Population:  | 4,198      | 48,814   | 127,387  |