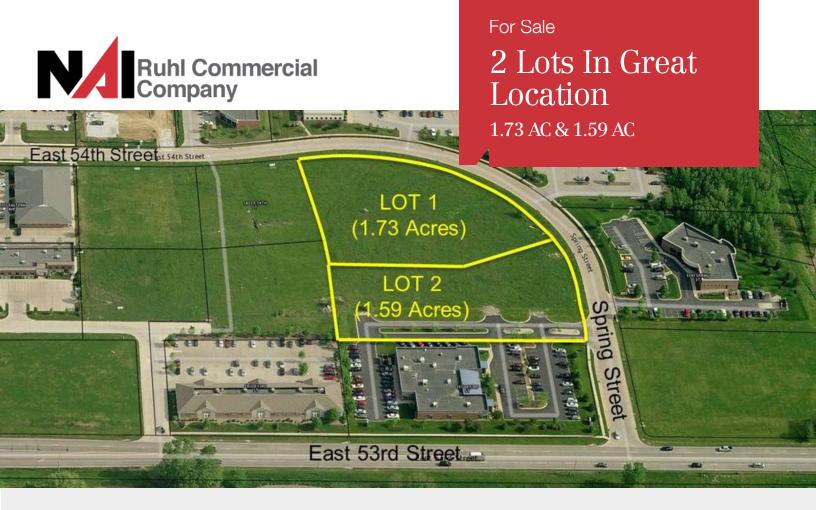

# **5350 Spring Street**

Davenport, Iowa 52807

## Site Description

- Two (2) buildable office lots located in Waterford Place
- Site surrounded by excellent amenities; retail, restaurants, medical and general offices
- Located just north of E. 53rd Street; adjacent to Radiology Group
- Lot 1 Taxes: \$4,260 (2014) / Lot 2 Taxes: \$6,302 (2014)

| LOT # | LOT SIZE   | PRICE     |
|-------|------------|-----------|
| 1     | 1.73 Acres | \$376,025 |
| 2     | 1.59 Acres | \$345,325 |

| TRAFFIC COUNT      | 27 500 VPD |          |          |
|--------------------|------------|----------|----------|
| Average HH Income: | \$88,532   | \$70,154 | \$62,716 |
| Total Households:  | 1,828      | 20,845   | 53,451   |
| Total Population:  | 4,198      | 48,814   | 127,387  |