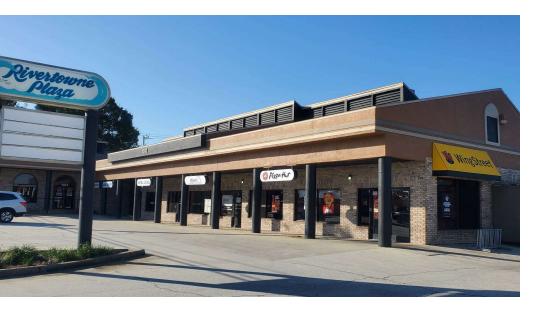

#### PROPERTY OVERVIEW

Two buildings

2600/2650: Auto Repair Business for more than 10 years

2690: Well Maintained 4 UNIT Multi-Tenant Plaza

Located at the busy intersection of S. Hopkins Avenue and Harrison Street, right behind Titus Landing and across from Parrish Healthcare. Well-maintained brick Plaza with a history of reliable, long-term tenants. Some leases expiring in 2024, providing an opportunity for value add.

- \* Diverse tenant mix, including Pizza Hut, Atlantic Hearing & Balance Center, family martial arts center, reputable gun and rifle store, and long-standing auto repair business.
- \*New trusses installed in 1989; new roof in 2015.