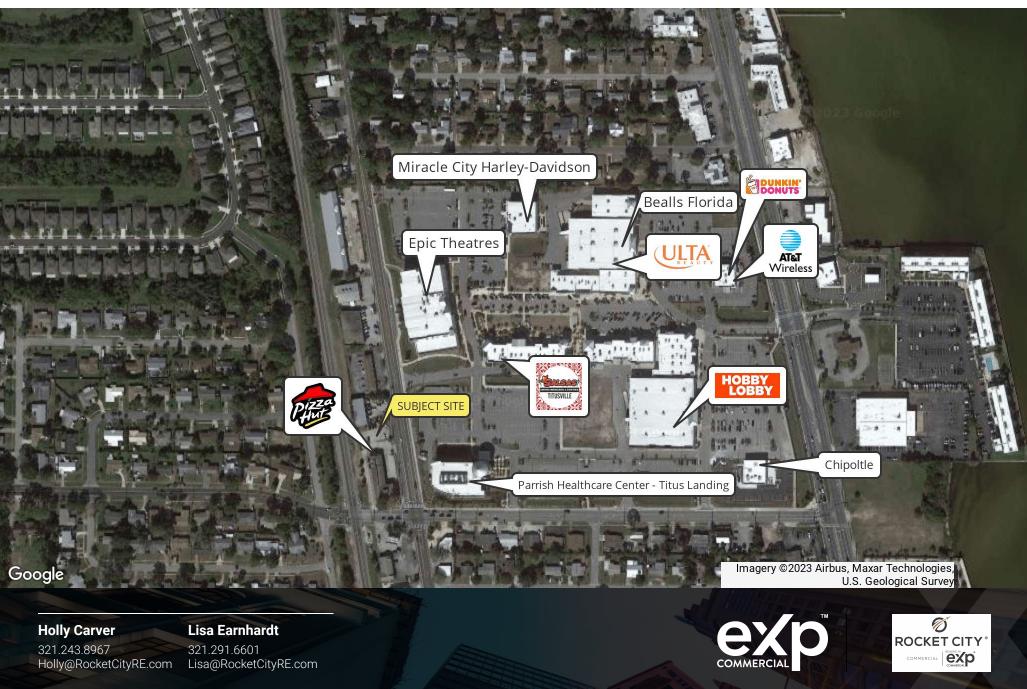

#### PROPERTY OVERVIEW

Two buildings

2600/2650: Auto Repair Business for more than 10 years

2690: Well Maintained 4 UNIT Multi-Tenant Plaza

Located at the busy intersection of S. Hopkins Avenue and Harrison Street, right behind Titus Landing and across from Parrish Healthcare. Well-maintained brick Plaza with a history of reliable, long-term tenants. Some leases expiring in 2024, providing an opportunity for value add.

- \* Diverse tenant mix, including Pizza Hut, Atlantic Hearing & Balance Center, family martial arts center, reputable gun and rifle store, and long-standing auto repair business.
- \*New trusses installed in 1989; new roof in 2015.