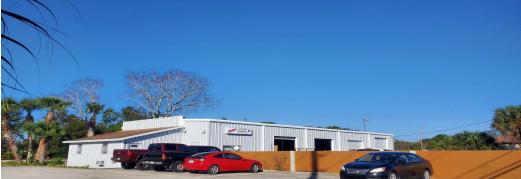

#### PROPERTY OVERVIEW

Two buildings

2600/2650: Auto Repair Business for more than 10 years

2690: Well Maintained 4 UNIT Multi-Tenant Plaza

Located at the busy intersection of S. Hopkins Avenue and Harrison Street, right behind Titus Landing and across from Parrish Healthcare. Well-maintained brick Plaza with a history of reliable, long-term tenants. Some leases expiring in 2024, providing an opportunity for value add.

- \* Diverse tenant mix, including Pizza Hut, Atlantic Hearing & Balance Center, family martial arts center, reputable gun and rifle store, and long-standing auto repair business.
- \*New trusses installed in 1989; new roof in 2015.