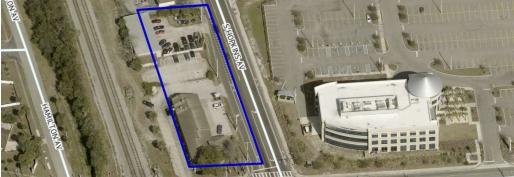

#### **OFFERING SUMMARY**

| Sale Price:      | \$1,800,000 |
|------------------|-------------|
| Building Size:   | 10,059 SF   |
| Lot Size:        | 0.95 Acres  |
| Number of Units: | 5           |
| Price / SF:      | \$178.94    |
| Year Built:      | 1964        |
| Renovated:       | 2021        |
| Zoning:          | CC          |
| Traffic Count:   | 10,200      |

#### PROPERTY OVERVIEW

Two buildings

2600/2650: Auto Repair Business for more than 10 years

2690: Well Maintained 4 UNIT Multi-Tenant Plaza

Located at the busy intersection of S. Hopkins Avenue and Harrison Street, right behind Titus Landing and across from Parrish Healthcare. Well-maintained brick Plaza with a history of reliable, long-term tenants. Some leases expiring in 2024, providing an opportunity for value add.