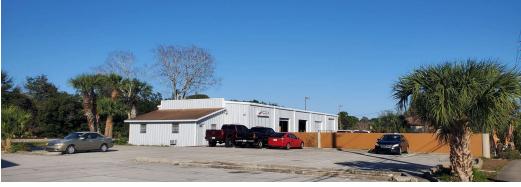

#### PROPERTY OVERVIEW

Two buildings

2600/2650: Auto Repair Business for more than 10 years

2690: Well Maintained 4 UNIT Multi-Tenant Plaza

Located at the busy intersection of S. Hopkins Avenue and Harrison Street, right behind Titus Landing and across from Parrish Healthcare. Well-maintained brick Plaza with a history of reliable, long-term tenants. Some leases expiring in 2024, providing an opportunity for value add.

- \* Diverse tenant mix, including Pizza Hut, Atlantic Hearing & Balance Center, family martial arts center, reputable gun and rifle store, and long-standing auto repair business.
- \*New trusses installed in 1989; new roof in 2015.