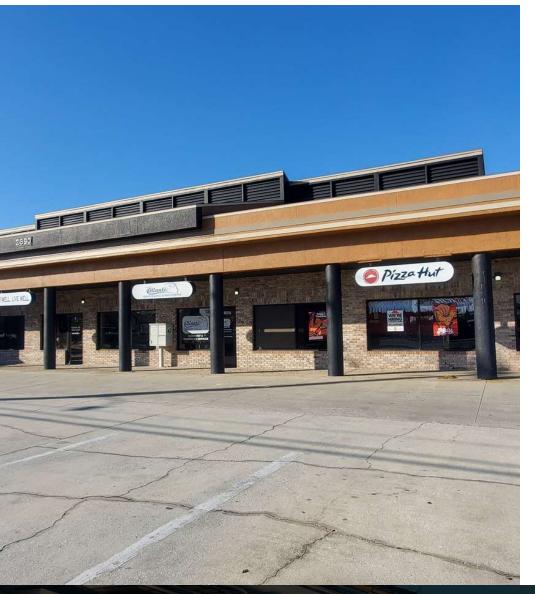

#### PROPERTY OVERVIEW

Two buildings

2600/2650: Auto Repair Business for more than 10 years

2690: Well Maintained 4 UNIT Multi-Tenant Plaza

Located at the busy intersection of S. Hopkins Avenue and Harrison Street, right behind Titus Landing and across from Parrish Healthcare. Well-maintained brick Plaza with a history of reliable, long-term tenants. Some leases expiring in 2024, providing an opportunity for value add.

- \* Diverse tenant mix, including Pizza Hut, Atlantic Hearing & Balance Center, family martial arts center, reputable gun and rifle store, and long-standing auto repair business.
- \*New trusses installed in 1989; new roof in 2015.