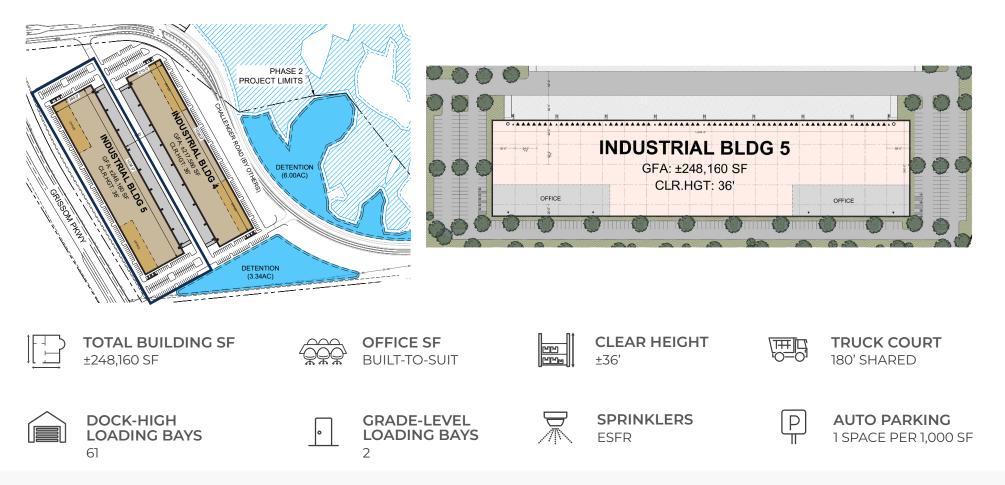

|  |
| Ś           |  |

Modern industrial development situated on 100 acres of land



Located within the boundaries of Space Coast Regional Airport's (TIX) federally licensed Exploration Spaceport



Various opportunities for state and local incentives



Direct access to SR-407





Within 10 miles of Kennedy Space Center (Vehicle Assembly Building)



Located in a Foreign Trade Zone #136 waiving the standard application fee for businesses and reduces processing times



Full-service distribution/manufacturing & logistics opportunities



Corporate campus opportunities



Joint Venture Development by:

# SPACE COAST INNOVATION PARK

Located in the heart of Florida's Space Coast in Brevard County State-of-the-art industrial buildings for lease



## **BUILDING 5 | PROPERTY DETAILS**



#### FOR LEASING INFORMATION : scip@consultkey.com



MIKE MOSS, SIOR 321.543.2498 mike@teamlbr.com MIKE MOSS, II 321.266.1150 mmoss@teamlbr.com



NICHOLAS LIMNER, RPA 321.250.4962 ext.4 nlimner@consultkey.com