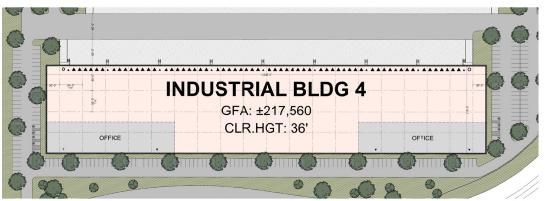

### **BUILDING 4 | PROPERTY DETAILS**

TOTAL BUILDING SF ±217,560 SF

OFFICE SF BUILT-TO-SUIT

CLEAR HEIGHT ±36'

TRUCK COURT 180' SHARED

DOCK-HIGH LOADING BAYS

GRADE-LEVEL LOADING BAYS

SPRINKLERS ESED

**AUTO PARKING**1 SPACE PER 1.000 SF

FOR LEASING INFORMATION: scip@consultkey.com

MIKE MOSS, SIOR 321.543.2498 mike@teamlbr.com MIKE MOSS, II 321.266.1150 mmoss@teamlbr.com

NICHOLAS LIMNER, RPA 321.250.4962 ext.4 nlimner@consultkey.com