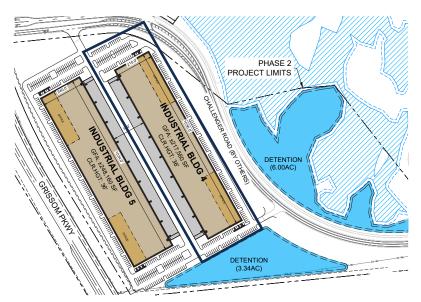

#### PROPERTY OVERVIEW

Located in the heart of Florida's Space Coast in Brevard County, Space Coast Innovation Park is a state-of-the-art industrial development bringing 1,104,760 total building square feet consisting of five industrial buildings in Phase I and II.

- Phase I: three industrial buildings totaling 639,040 SF
- Phase II: two industrial buildings totaling 465,720 SF

These newest and largest Class-A facilities have direct access to Space Coast Regional Airport (TIX) and are within the Exploration Spaceport federally licensed spaceport territory.

### PROPERTY HIGHLIGHTS

Modern industrial development situated on 100 acres of land

Located within the boundaries of Space Coast Regional Airport's (TIX) federally licensed Exploration Spaceport

Various opportunities for state and local incentives

Direct access to SR-407

Within 10 miles of Kennedy Space Center (Vehicle Assembly Building)

Located in a Foreign Trade Zone #136 waiving the standard application fee for businesses and reduces processing times