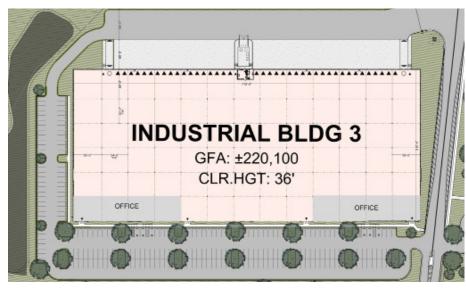

### **BUILDING 3 | PROPERTY DETAILS**

TOTAL BUILDING SF ±220,100 SF

OFFICE SF BUILT-TO-SUIT

CLEAR HEIGHT ±36'

TRUCK COURT

DOCK-HIGH LOADING BAYS 40

GRADE-LEVEL LOADING BAYS

SPRINKLERS ESER

**AUTO PARKING**1 SPACE PER 1.000 SF

FOR LEASING INFORMATION: scip@consultkey.com

MIKE MOSS, SIOR 321.543.2498 mike@teamlbr.com MIKE MOSS, II 321.266.1150 mmoss@teamlbr.com

NICHOLAS LIMNER, RPA 321.250.4962 ext.4 nlimner@consultkey.com