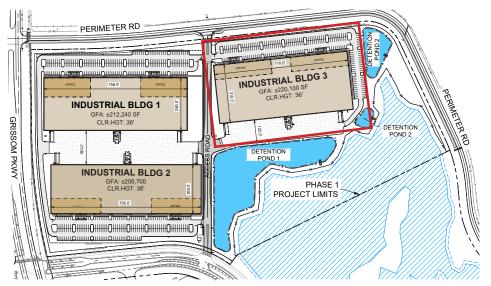

#### PROPERTY OVERVIEW

Located in the heart of Florida's Space Coast in Brevard County, Space Coast Innovation Park is a state-of-the-art industrial development bringing 1,104,760 total building square feet consisting of five industrial buildings in Phase I and II.

- Phase I: three industrial buildings totaling 639,040 SF
- Phase II: two industrial buildings totaling 465,720 SF

These newest and largest Class-A facilities have direct access to Space Coast Regional Airport (TIX) and are within the Exploration Spaceport federally licensed spaceport territory.

### PROPERTY HIGHLIGHTS

Modern industrial development situated on 100 acres of land

Located within the boundaries of Space Coast Regional Airport's (TIX) federally licensed Exploration Spaceport

Various opportunities for state and local incentives

### **BUILDING 3 | PROPERTY DETAILS**

TOTAL BUILDING SF ±220,100 SF

OFFICE SF BUILT-TO-SUIT

CLEAR HEIGHT ±36'

TRUCK COURT

DOCK-HIGH LOADING BAYS 40

GRADE-LEVEL LOADING BAYS

SPRINKLERS ESER