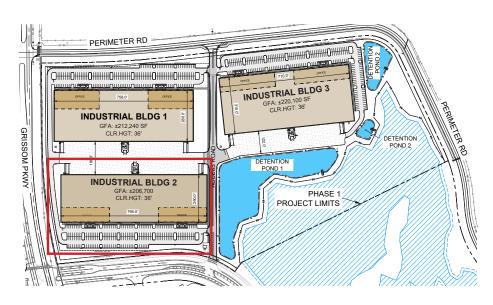

- Phase I: three industrial buildings totaling 639,040 SF
- Phase II: two industrial buildings totaling 465,720 SF

These newest and largest Class-A facilities have direct access to Space Coast Regional Airport (TIX) and are within the Exploration Spaceport federally licensed spaceport territory.

### **BUILDING 2 | PROPERTY DETAILS**

**TOTAL BUILDING SF** ±206,700 SF

OFFICE SF BUILT-TO-SUIT

CLEAR HEIGHT ±36'

TRUCK COURT 180' SHARED

DOCK-HIGH LOADING BAYS

GRADE-LEVEL LOADING BAYS

SPRINKLERS ESER