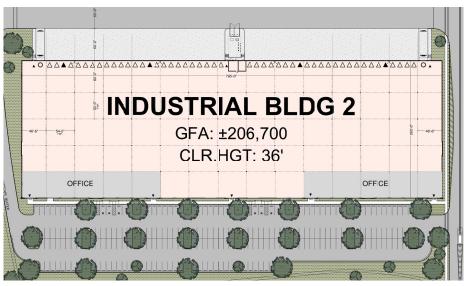

### **BUILDING 2 | PROPERTY DETAILS**

**TOTAL BUILDING SF** ±206,700 SF

OFFICE SF BUILT-TO-SUIT

CLEAR HEIGHT ±36'

TRUCK COURT 180' SHARED

DOCK-HIGH LOADING BAYS

GRADE-LEVEL LOADING BAYS

SPRINKLERS ESER

**AUTO PARKING**1 SPACE PER 1.000 SF

FOR LEASING INFORMATION: scip@consultkey.com

MIKE MOSS, SIOR 321.543.2498 mike@teamlbr.com MIKE MOSS, II 321.266.1150 mmoss@teamlbr.com

NICHOLAS LIMNER, RPA 321.250.4962 ext.4 nlimner@consultkey.com