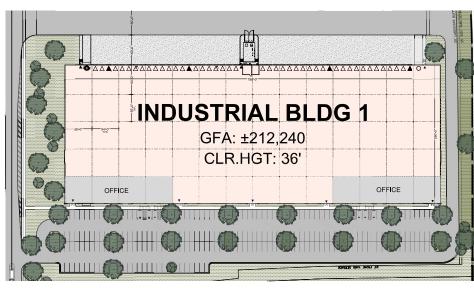

### **BUILDING 1 | PROPERTY DETAILS**

TOTAL BUILDING SF ±212. 240 SF

OFFICE SF
BUILT-TO-SUIT

CLEAR HEIGHT

TRUCK COURT
180' SHARED

DOCK-HIGH LOADING BAYS 45

GRADE-LEVEL LOADING BAYS 2

SPRINKLERS ESFR

**AUTO PARKING**1 SPACE PER 1.000 SF

FOR LEASING INFORMATION: scip@consultkey.com

MIKE MOSS, SIOR 321.543.2498 mike@teamlbr.com MIKE MOSS, II 321.266.1150 mmoss@teamlbr.com

NICHOLAS LIMNER, RPA 321.250.4962 ext.4 nlimner@consultkey.com