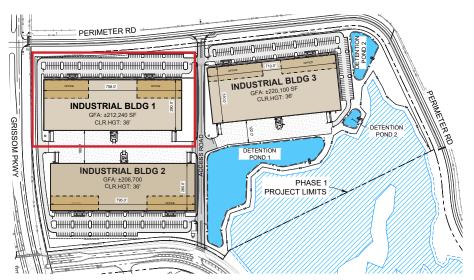

#### PROPERTY OVERVIEW

Located in the heart of Florida's Space Coast in Brevard County, Space Coast Innovation Park is a state-of-the-art industrial development bringing 1,104,760 total building square feet consisting of five industrial buildings in Phase I and II.

- Phase I: three industrial buildings totaling 639,040 SF
- Phase II: two industrial buildings totaling 465,720 SF

These newest and largest Class-A facilities have direct access to Space Coast Regional Airport (TIX) and are within the Exploration Spaceport federally licensed spaceport territory.

### PROPERTY HIGHLIGHTS

Modern industrial development situated on 100 acres of land

Located within the boundaries of Space Coast Regional Airport's (TIX) federally licensed Exploration Spaceport

Various opportunities for state and local incentives

Direct access to SR-407

Within 10 miles of Kennedy Space Center (Vehicle Assembly Building)

Located in a Foreign Trade Zone #136 waiving the standard application fee for businesses and reduces processing times