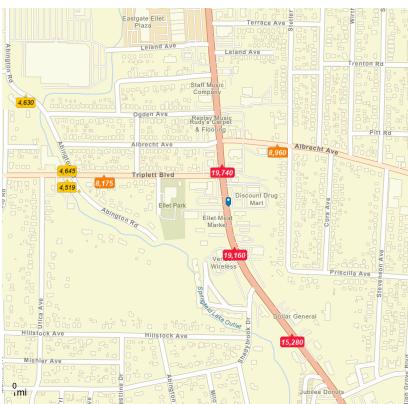

## Property Details

- 3,500/SF available can be split to minimum of 2000/SF.
- Great location Drug Mart Plaza.
- High traffic location along Canton Road.
- Close to I-76 and I-77