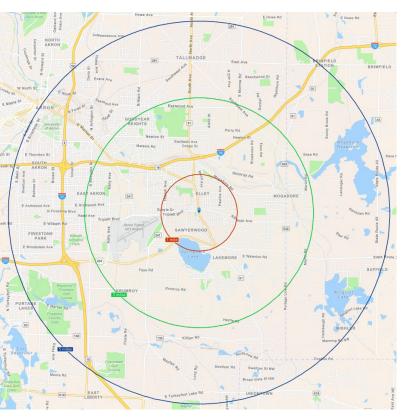

#### **Demographics 2023**

|                               | 1 Mile   | 3 Miles  | 5 Miles  |
|-------------------------------|----------|----------|----------|
| Population                    | 10,567   | 55,656   | 135,202  |
| Households                    | 4,962    | 24,459   | 57,396   |
| Families                      | 2,788    | 14,950   | 33,684   |
| Average Household Size        | 2.13     | 2.27     | 2.30     |
| Owner Occupied Housing Units  | 3,529    | 16,781   | 36,010   |
| Renter Occupied Housing Units | 1,433    | 7,678    | 21,386   |
| Median Age                    | 44.1     | 41.4     | 39.6     |
| Median Household Income       | \$53,208 | \$53,042 | \$51,183 |
| Average Household Income      | \$66,390 | \$67,730 | \$69,194 |