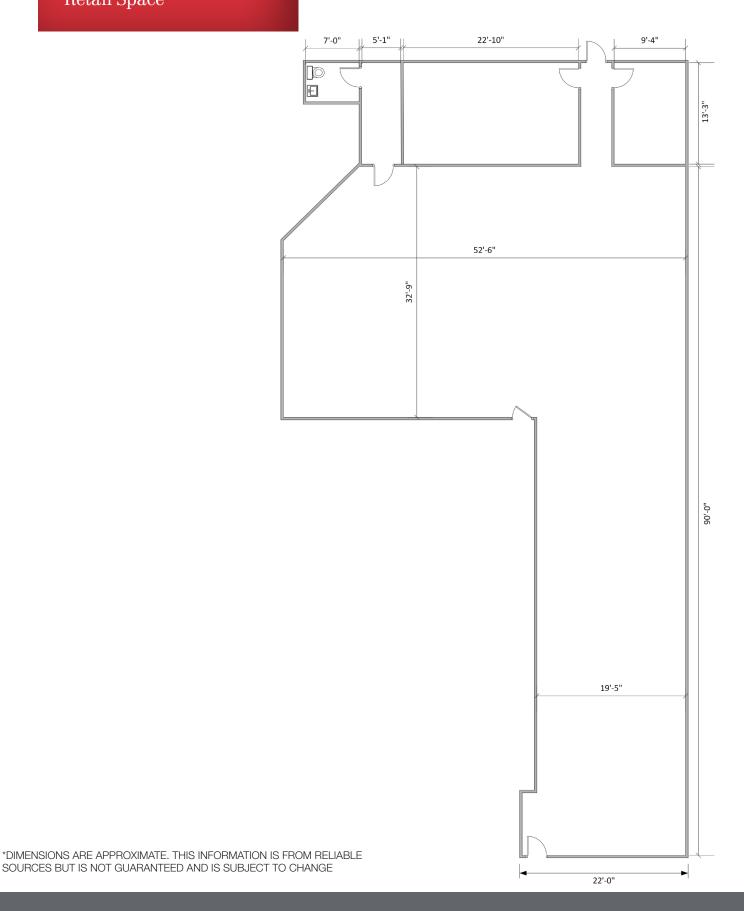

## Property Details

- 3,500/SF available can be split to minimum of 2000/SF.
- Great location Drug Mart Plaza.
- High traffic location along Canton Road.
- Close to I-76 and I-77