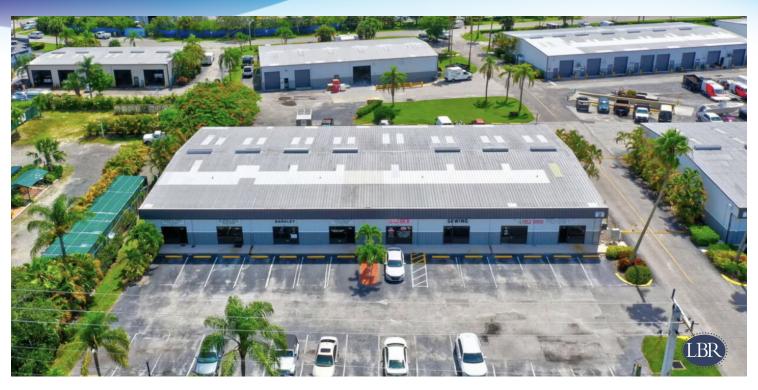

# **EXECUTIVE SUMMARY**

• 672 Old Dixie Highway Vero Beach, FL 32962



#### **OFFERING SUMMARY**

**Available SF:** 600 - 6,750 SF

**PROPERTY OVERVIEW** 

Retail, Flex, and Small Bay Warehouse space available for Lease

Suites ranging from 600 - 3,600 sq. ft. of contiguous space

**Lease Rate:** \$14.00 - 18.00 SF/yr

(MG)

Each Suite offers a mix of Office and Warehouse space with grade level door access

### **LOCATION OVERVIEW**

Great proximity to major roadways I-95 and US-I

**Building Size:** 178,410 SF

Zoning: CH

# **ADDITIONAL PHOTOS**

• 672 Old Dixie Highway Vero Beach, FL 32962







#### MIKE MOSS, SIOR

Principal | Industrial Team Director 321.543.2498 mike@teamlbr.com

#### **CHARLES DUVALL**

Office Sales & Leasing 321.722.0707 X19 charles@teamlbr.com

### Lightle Beckner Robison, Inc.

321.722.0707 • teamlbr.com 70 W. Hibiscus Blvd., Melbourne, FL 32901

# **AVAILABLE SPACES**

• 672 Old Dixie Highway Vero Beach, FL 32962

**Lease Rate:** \$14.00 - 18.00 SF/YR (MG) **Total Space** 600 - 6,750 SF

Lease Type: MG Lease Term:

| SPACE                            | SPACE USE       | LEASE RATE    | LEASE TYPE     | SIZE (SF) | TERM       | COMMENTS |
|----------------------------------|-----------------|---------------|----------------|-----------|------------|----------|
| 684 Building 02- F Old Dixie Hwy |                 | \$18.00 SF/YR | Modified Gross | 600