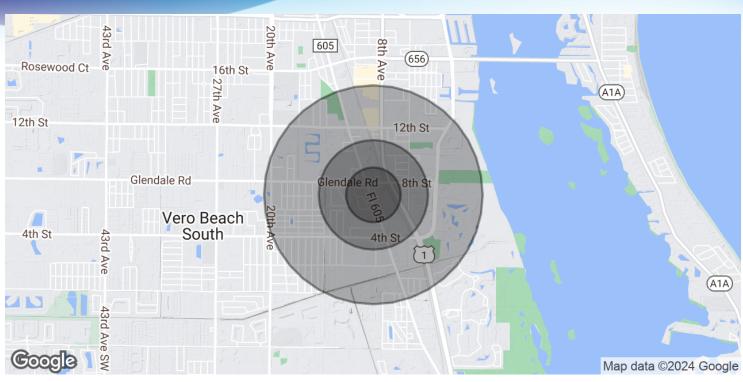

### **DEMOGRAPHICS MAP & REPORT**

• 672 Old Dixie Highway Vero Beach, FL 32962

| POPULATION                           | 0.25 MILES            | 0.5 MILES        | I MILE              |
|--------------------------------------|-----------------------|------------------|---------------------|
| Total Population                     | 595                   | 2,605            | 8,298               |
| Average Age                          | 45.8                  | 43.3             | 44.1                |
| Average Age (Male)                   | 50.6                  | 43.4             | 41.4                |
| Average Age (Female)                 | 45.6                  | 46.4             | 47.4                |
|                                      |                       |                  |                     |
|                                      |                       |                  |                     |
| HOUSEHOLDS & INCOME                  | 0.25 MILES            | 0.5 MILES        | I MILE              |
| HOUSEHOLDS & INCOME Total Households | <b>0.25 MILES</b> 205 | <b>0.5 MILES</b> | <b>I MILE</b> 4,214 |
|                                      |                       |                  |                     |
| Total Households                     | 205                   | 1,123            | 4,214               |
| Total Households # of Persons per HH | 205<br>2.9            | 1,123<br>2.3     | 4,214               |