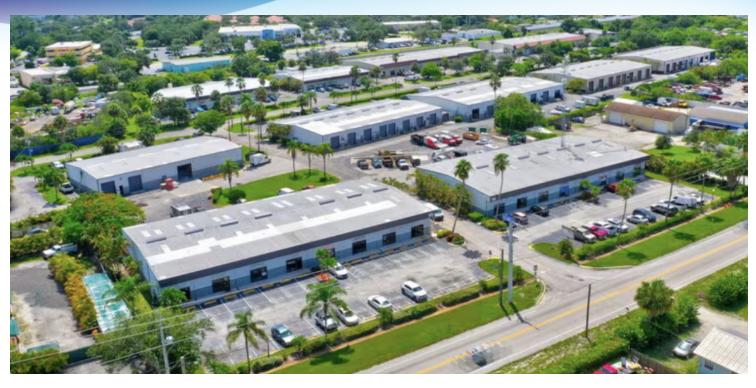

# **EXECUTIVE SUMMARY**

• 672 Old Dixie Highway Vero Beach, FL 32962

#### **OFFERING SUMMARY**

**Available SF:** 600 - 6,750 SF

**PROPERTY OVERVIEW** 

Retail, Flex, and Small Bay Warehouse space available for Lease

Suites ranging from 600 - 3,600 sq. ft. of contiguous space

### **LOCATION OVERVIEW**

Great proximity to major roadways I-95 and US-I

**Building Size:** 178,410 SF

Zoning: CH