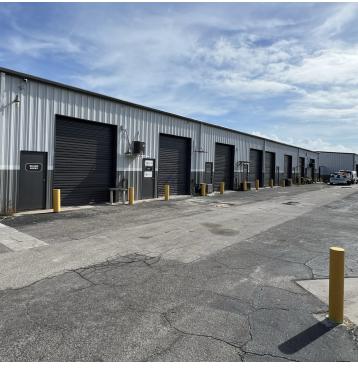

# **EXECUTIVE SUMMARY**

• 672 Old Dixie Highway Vero Beach, FL 32962



#### **OFFERING SUMMARY**

**Available SF:** 600 - 6,750 SF

**PROPERTY OVERVIEW** 

Retail, Flex, and Small Bay Warehouse space available for Lease

Suites ranging from 600 - 3,600 sq. ft. of contiguous space

**Lease Rate:** \$14.00 - 18.00 SF/yr

(MG)

Each Suite offers a mix of Office and Warehouse space with grade level door access

### **LOCATION OVERVIEW**

Great proximity to major roadways I-95 and US-I

**Building Size:** 178,410 SF

Zoning: CH

# **ADDITIONAL PHOTOS**

• 672 Old Dixie Highway Vero Beach, FL 32962







#### MIKE MOSS, SIOR

Principal | Industrial Team Director 321.543.2498 mike@teamlbr.com

#### **CHARLES DUVALL**

Office Sales & Leasing 321.722.0707 X19 charles@teamlbr.com

### Lightle Beckner Robison, Inc.

321.722.0707 • teamlbr.com 70 W. Hibiscus Blvd., Melbourne, FL 32901

# **AVAILABLE SPACES**

• 672 Old Dixie Highway Vero Beach, FL 32962

**Lease Rate:** \$14.00 - 18.00 SF/YR (MG) **Total Space** 600 - 6,750 SF

Lease Type: MG Lease Term:

| SPACE                            | SPACE USE       | LEASE RATE    | LEASE TYPE     | SIZE (SF) | TERM       | COMMENTS |
|----------------------------------|-----------------|---------------|----------------|-----------|------------|----------|
| 684 Building 02- F Old Dixie Hwy |                 | \$18.00 SF/YR | Modified Gross | 600 SF