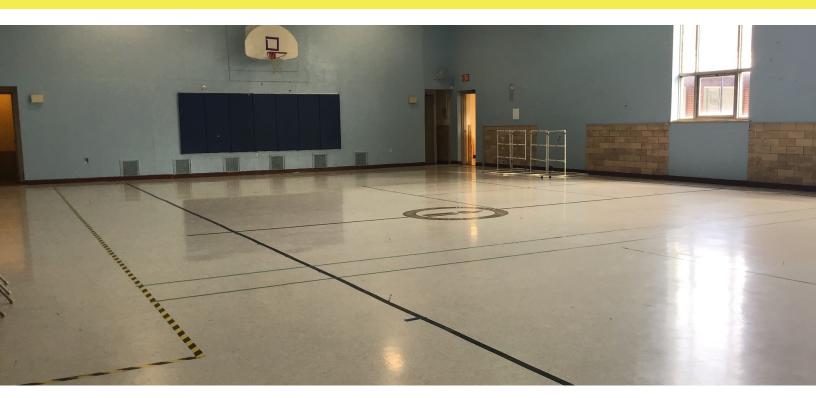

|
|   | Zoning:          | Residential |                                                                                                                                                                                                                             |
| l | Price / SF:      | \$20.64     |                                                                                                                                                                                                                             |



RICK RECCKIO 716.998.4422 rick@recckio.com

# Former School on 6.13+/- Acres 945 South Ave, Custer City, PA 16725



#### LOCATION DESCRIPTION

Located less than 5 miles south of Bradford, PA on US 219/South Avenue. Nearby businesses include Custer City Drive-In Ice Cream, Dollar General, Singer's country store.

| DEMOGRAPHICS      | 0.25 MILES | 0.5 MILES | 1 MILE   |
|-------------------|------------|-----------|----------|
| Total Households  | 2          | 8         | 35       |
| Total Population  | 6          | 24        | 98       |
| Average HH Income | \$70,522   | \$70,522  | \$66,716 |

#### **PROPERTY HIGHLIGHTS**

- 6.13+/- Acres
- 24,220+/-SF
- Baseball Field
- Batting Cage
- Playground Equipment and Picnic Pavilion



RICK RECCKIO 716.998.4422 rick@recckio.com

### ADDITIONAL PHOTOS

## Former School on 6.13+/- Acres 945 South Ave, Custer City, PA 16725















RICK RECCKIO 716.9