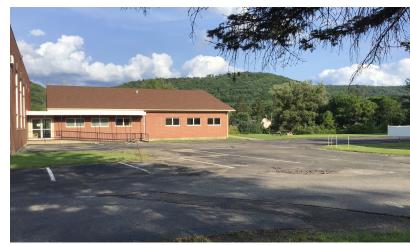

## Former School on 6.13+/- Acres 945 South Ave, Custer City, PA 16725

|   | OFFERING SUMMARY |             | PROPERTY OVERVIEW                                                                                                                                                                                                           |
|---|------------------|-------------|-----------------------------------------------------------------------------------------------------------------------------------------------------------------------------------------------------------------------------|
| : | Sale Price:      | \$499,900   | We are excited to announce a unique opportunity to acquire a former<br>school property located on 6.13 acres of land. This property is zoned<br>residential and offers endless possibilities for its new owner. The private |
|   | Available SF:    |             | rear yard features a picnic pavilion, playground, baseball field with<br>batting cage, and plenty of room for additional outside activities. The<br>property also boasts plenty of parking for tenants or office space,     |
|   | Lease Rate:      | Negotiable  | including a gymnasium, plenty of bathrooms, and numerous rooms that<br>could be used as doctors' offices, insurance offices, or apartments.<br>Please note that approval by the Township zoning board may be                |
|   | Lot Size:        | 6.13 Acres  | required for other purposes. Contact us today for additional information<br>on this amazing property.                                                                                                                       |
| ` | Year Built:      | 1900        |                                                                                                                                                                                                                             |
|   | Building Size:   | 24,220 SF   |                                                                                                                                                                                                                             |
|   | Zoning:          | Residential |                                                                                                                                                                                                                             |
| l | Price / SF:      | \$20.64     |                                                                                                                                                                                                                             |

#### **PROPERTY HIGHLIGHTS**

- 6.13+/- Acres
- 24,220+/-SF
- Baseball Field
- Batting Cage
- Playground Equipment and Picnic Pavilion

RICK RECCKIO 716.998.4422 rick@recckio.com