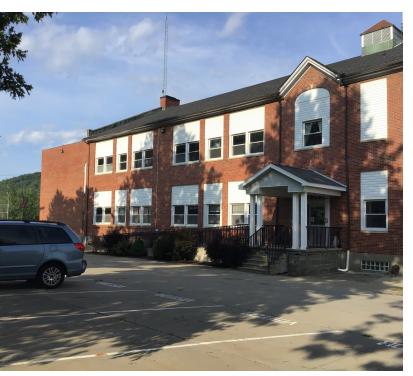

## Former School on 6.13+/- Acres 945 South Ave, Custer City, PA 16725

|   | OFFERING SUMMARY |             | PROPERTY OVERVIEW                                                                                                                                                                                                           |
|---|------------------|-------------|-----------------------------------------------------------------------------------------------------------------------------------------------------------------------------------------------------------------------------|
| : | Sale Price:      | \$499,900   | We are excited to announce a unique opportunity to acquire a former<br>school property located on 6.13 acres of land. This property is zoned<br>residential and offers endless possibilities for its new owner. The private |
|   | Available SF:    |             | rear yard features a picnic pavilion, playground, baseball field with<br>batting cage, and plenty of room for additional outside activities. The<br>property also boasts plenty of parking for tenants or office space,     |
|   | Lease Rate:      | Negotiable  | including a gymnasium, plenty of bathrooms, and numerous rooms that<br>could be used as doctors' offices, insurance offices, or apartments.<br>Please note that approval by the Township zoning board may be                |
|   | Lot Size:        | 6.13 Acres  | required for other purposes. Contact us today for additional information<br>on this amazing property.                                                                                                                       |
| ` | Year Built:      | 1900        |                                                                                                                                                                                                                             |
|   | Building Size:   | 24,220 SF   |                                                                                                                                                                                                                             |
|   | Zoning:          | Residential |                                                                                                                                                                                                                             |
| l | Price / SF:      | \$20.64     |                                                                                                                                                                                                                             |

# Former School on 6.13+/- Acres 945 South Ave, Custer City, PA 16725