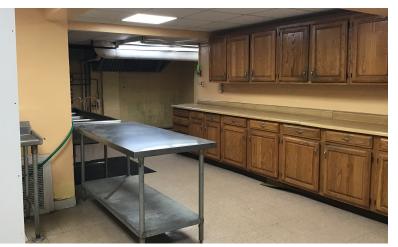

## Former School on 6.13+/- Acres 945 South Ave, Custer City, PA 16725

|   | OFFERING SUMMARY |             | PROPERTY OVERVIEW                                                                                                                                                                                                           |
|---|------------------|-------------|-----------------------------------------------------------------------------------------------------------------------------------------------------------------------------------------------------------------------------|
| : | Sale Price:      | \$499,900   | We are excited to announce a unique opportunity to acquire a former<br>school property located on 6.13 acres of land. This property is zoned<br>residential and offers endless possibilities for its new owner. The private |
|   | Available SF:    |             | rear yard features a picnic pavilion, playground, baseball field with<br>batting cage, and plenty of room for additional outside activities. The<br>property also boasts plenty of parking for tenants or office space,     |
|   | Lease Rate:      | Negotiable  | including a gymnasium, plenty of bathrooms, and numerous rooms that<br>could be used as doctors' offices, insurance offices, or apartments.<br>Please note that approval by the Township zoning board may be                |
|   | Lot Size:        | 6.13 Acres  | required for other purposes. Contact us today for additional information<br>on this amazing property.                                                                                                                       |
| ` | Year Built:      | 1900        |                                                                                                                                                                                                                             |
|   | Building Size:   | 24,220 SF   |                                                                                                                                                                                                                             |
|   | Zoning:          | Residential |                                                                                                                                                                                                                             |
| l | Price / SF:      | \$20.64     |                                                                                                                                                                                                                             |