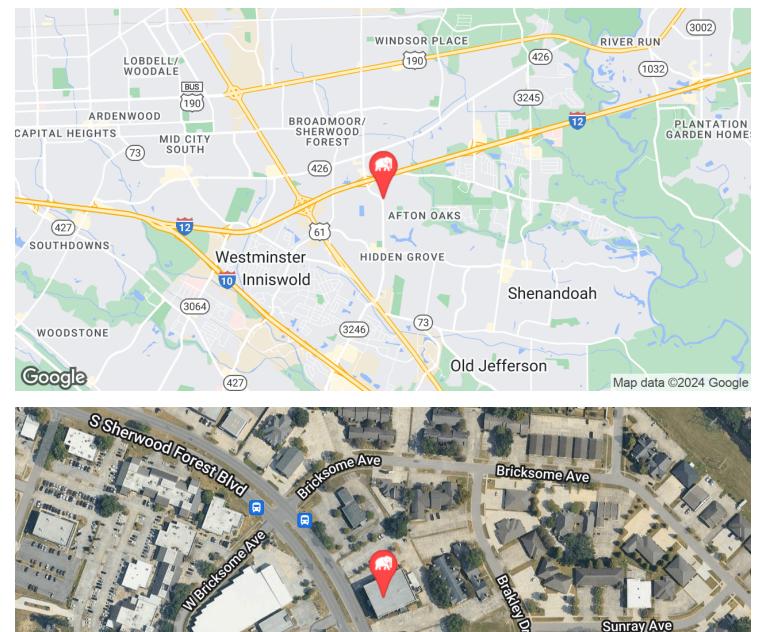

## LOCATION MAP

**Justice** Ave

c

Map data ©2024 Imagery ©2024 Airbus, Maxar Technologies, U.S.

800.895.9329 | https://elifinrealty.com | April 2024 640 Main St, Suite A, Baton Rouge, LA 70801 Broker of Record, Mattew Laborde; Licensed by the Louisiana, Mississippi, and Ohio Real Estate Commissions. This information has been secured from sources we believe to be reliable, but we make no representations or warranties, expressed or implied, as to the accuracy of the information. References to square footage or aga are approximate. Interested parties must verify the information and bears all risk for any inaccuracies.