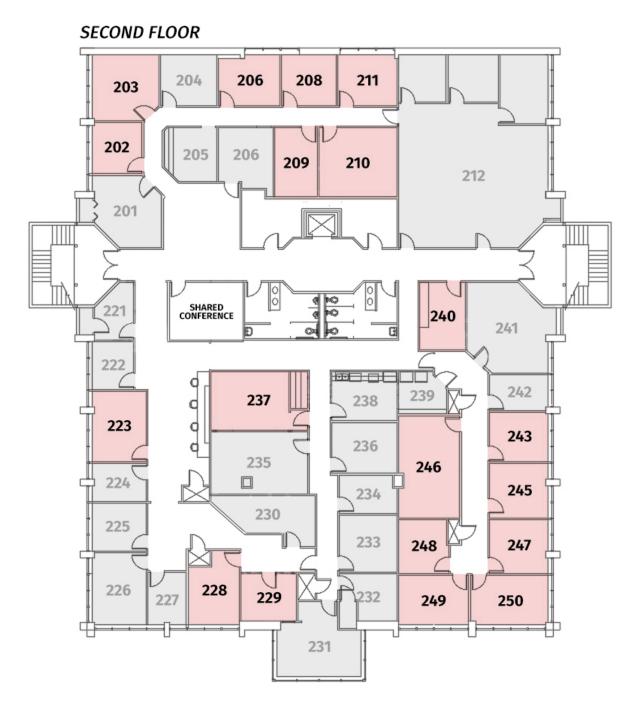

# FLOOR PLAN

#### 3029 S SHERWOOD FOREST BLVD AVAILABLE LEASED

CONTACT: JACOB LOVELAND 225.460.0877 800.895.9329 | https://elifinrealty.com | April 2024 640 Main St, Suite A, Baton Rouge, LA 70801 and Ohio Real Estate Commissions. This information has been secured from sources we believe to be reliable, but we make no representations or warranties, expressed or implied, as to the accuracy of the information. References to square footage or age are approximate. Interested parties must verify the information and bears all risk for any inaccuracies.