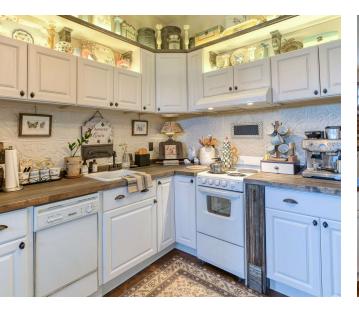

#### **Property Overview**

Nestled in a central location, near I-88 and surrounded by picturesque parks, 26 Main Street offers the perfect blend of accessibility and tranquility. Discover a breathtaking balcony offering a glimpse of the city's pulse. And the landscape, an enchanting masterpiece, provides an oasis of serenity for all who visit. Additionally, there are two on-site apartments collectively spanning 2,300 square feet awaits you. Three bedrooms, three bathrooms, a luxurious retreat seamlessly integrated into this remarkable space for an added revenue stream. The full liquor license, extending to the inviting outdoor seating, opens doors to endless possibilities. And for your patrons' convenience, 50 parking spaces, ensuring accessibility that exceeds expectations. This timeless two-story structure spans 7,754 SF was originally built in 1904, revived to perfection in 2019- and 2-year-old hot water heater, furnace, and AC unit. 163 feet of captivating frontage along Main Street, invites guests with a promise of remarkable experiences. Whether you're envisioning your restaurant, a microbrewery, wellness center, B&B, or a gallery, the Commercial zoning sets the stage for your imagination to run wild. Contact Kelly Hall for additional details and tours.

#### **Property Highlights**

- Mixed-Use Restaurant w/ 2 Apartments
- Ample Parking
- · High Visibility
- High Traffic Counts

**Michael Conroy** 

585.735.7739 michaelconroyrealty@gmail.com

**Kelly Hall** 