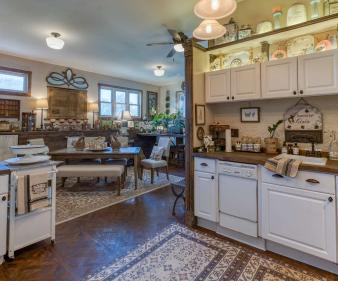

#### **Property Overview**

Nestled in a central location, near I-88 and surrounded by picturesque parks, 26 Main Street offers the perfect blend of accessibility and tranquility. Discover a breathtaking balcony offering a glimpse of the city's pulse. And the landscape, an enchanting masterpiece, provides an oasis of serenity for all who visit. Additionally, there are two on-site apartments collectively spanning 2,300 square feet awaits you. Three bedrooms, three bathrooms, a luxurious retreat seamlessly integrated into this remarkable space for an added revenue stream. The full liquor license, extending to the inviting outdoor seating, opens doors to endless possibilities. And for your patrons' convenience, 50 parking spaces, ensuring accessibility that exceeds expectations. This timeless two-story structure spans 7,754 SF was originally built in 1904, revived to perfection in 2019- and 2-year-old hot water heater, furnace, and AC unit. 163 feet of captivating frontage along Main Street, invites guests with a promise of remarkable experiences. Whether you're envisioning your restaurant, a microbrewery, wellness center, B&B, or a gallery, the Commercial zoning sets the stage for your imagination to run wild. Contact Kelly Hall for additional details and tours.

#### **Property Highlights**

- Mixed-Use Restaurant w/ 2 Apartments
- Ample Parking
- · High Visibility
- High Traffic Counts

**Michael Conroy** 

585.735.7739 michaelconroyrealty@gmail.com

**Kelly Hall** 