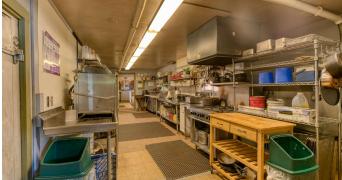

#### **Property Overview**

Nestled in a central location, near I-88 and surrounded by picturesque parks, 26 Main Street offers the perfect blend of accessibility and tranquility. Discover a breathtaking balcony offering a glimpse of the city's pulse. And the landscape, an enchanting masterpiece, provides an oasis of serenity for all who visit. Additionally, there are two on-site apartments collectively spanning 2,300 square feet awaits you. Three bedrooms, three bathrooms, a luxurious retreat seamlessly integrated into this remarkable space for an added revenue stream. The full liquor license, extending to the inviting outdoor seating, opens doors to endless possibilities. And for your patrons' convenience, 50 parking spaces, ensuring accessibility that exceeds expectations. This timeless two-story structure spans 7,754 SF was originally built in 1904, revived to perfection in 2019- and 2-year-old hot water heater, furnace, and AC unit. 163 feet of captivating frontage along Main Street, invites guests with a promise of remarkable experiences. Whether you're envisioning your restaurant, a microbrewery, wellness center, B&B, or a gallery, the Commercial zoning sets the stage for your imagination to run wild. Contact Kelly Hall for additional details and tours.