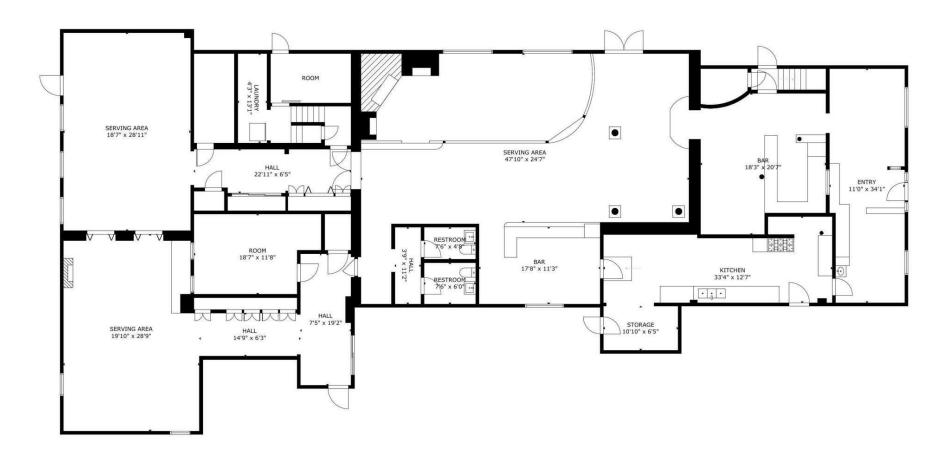

#### **VIDEO TOUR**

GROSS INTERNAL AREA TOTAL: 7,389 sq.ft FLOOR 1: 5,103 sq.ft, FLOOR 2: 2,286 sq.ft ZE AND DIMENSIONS ARE APPROXIMATE, ACTUAL MAY VAF

FLOOR 1

26 Main St, Oneonta, NY 13820