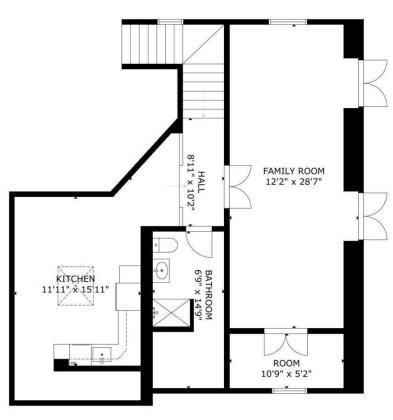

#### **VIDEO TOUR**

GROSS INTERNAL AREA TOTAL: 7,389 sq.ft FLOOR 1: 5,103 sq.ft, FLOOR 2: 2,286 sq.ft ZE AND DIMENSIONS ARE APPROXIMATE, ACTUAL MAY VAF

FLOOR 1

26 Main St, Oneonta, NY 13820

#### **VIDEO TOUR**

GROSS INTERNAL AREA TOTAL: 7,389 sq.ft FLOOR 1: 5,103 sq.ft, FLOOR 2: 2,286 sq.ft ND DIMENSIONS ARE APPROXIMATE, ACTUAL MAY VAR

FLOOR 2

26 Main St, Oneonta, NY 13820

| Population           | 3 Miles              | 5 Miles              | 10 Miles                  |
|----------------------|----------------------|----------------------|---------------------------|
| Total Population     | 17,010               | 20,757               | 31,535                    |
| Average Age          | 31.7                 | 34.7                 | 39.6                      |
| Average Age (Male)   | 31.4                 | 33.8                 | 39.0                      |
| Average Age (Female) | 33.1                 | 36.3                 | 40.5                      |
|                      |                      |                      |                           |
|                      |                      |                      |                           |
| Households & Income  | 3 Miles              | 5 Miles              | 10 Miles                  |
| Total Households     | <b>3 Miles</b> 6,969 | <b>5 Miles</b> 8,974 | <b>10 Miles</b><br>14,917 |
|                      |                      |                      |                           |
| Total Households     | 6,969                | 8,974                | 14,917                    |