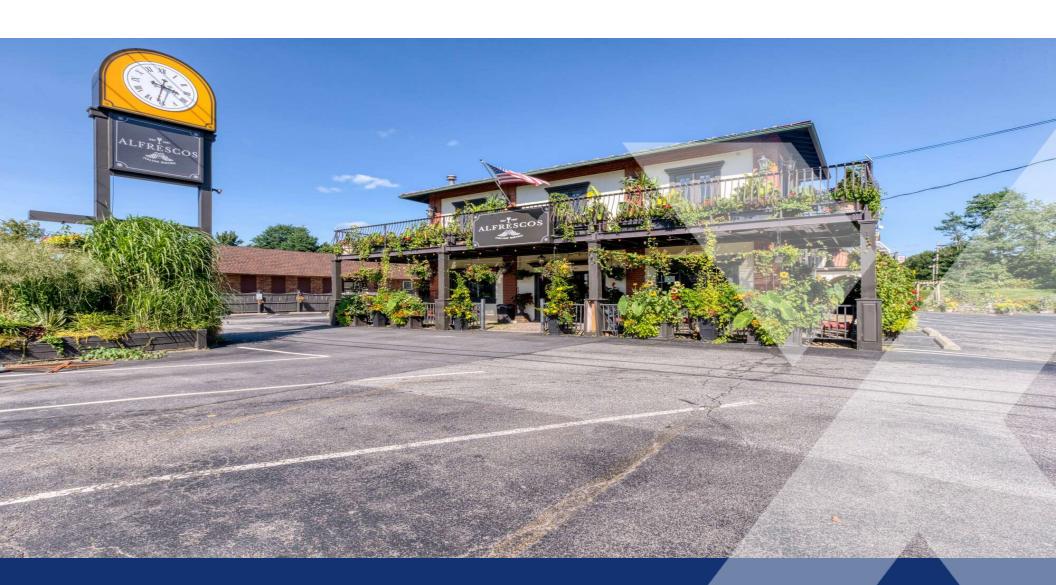

#### **Property Overview**

Nestled in a central location, near I-88 and surrounded by picturesque parks, 26 Main Street offers the perfect blend of accessibility and tranquility. Discover a breathtaking balcony offering a glimpse of the city's pulse. And the landscape, an enchanting masterpiece, provides an oasis of serenity for all who visit. Additionally, there are two on-site apartments collectively spanning 2,300 square feet awaits you. Three bedrooms, three bathrooms, a luxurious retreat seamlessly integrated into this remarkable space for an added revenue stream. The full liquor license, extending to the inviting outdoor seating, opens doors to endless possibilities. And for your patrons' convenience, 50 parking spaces, ensuring accessibility that exceeds expectations. This timeless two-story structure spans 7,754 SF was originally built in 1904, revived to perfection in 2019- and 2-year-old hot water heater, furnace, and AC unit. 163 feet of captivating frontage along Main Street, invites guests with a promise of remarkable experiences. Whether you're envisioning your restaurant, a microbrewery, wellness center, B&B, or a gallery, the Commercial zoning sets the stage for your imagination to run wild. Contact Kelly Hall for additional details and tours.

#### **Property Highlights**

- Mixed-Use Restaurant w/ 2 Apartments
- Ample Parking
- · High Visibility
- High Traffic Counts

**Michael Conroy** 

585.735.7739 michaelconroyrealty@gmail.com

**Kelly Hall** 