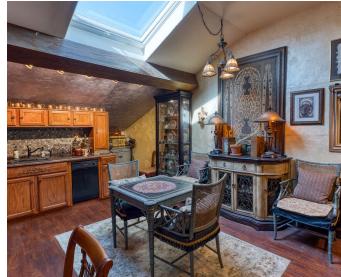

#### **Property Overview**

Nestled in a central location, near I-88 and surrounded by picturesque parks, 26 Main Street offers the perfect blend of accessibility and tranquility. Discover a breathtaking balcony offering a glimpse of the city's pulse. And the landscape, an enchanting masterpiece, provides an oasis of serenity for all who visit. Additionally, there are two on-site apartments collectively spanning 2,300 square feet awaits you. Three bedrooms, three bathrooms, a luxurious retreat seamlessly integrated into this remarkable space for an added revenue stream. The full liquor license, extending to the inviting outdoor seating, opens doors to endless possibilities. And for your patrons' convenience, 50 parking spaces, ensuring accessibility that exceeds expectations. This timeless two-story structure spans 7,754 SF was originally built in 1904, revived to perfection in 2019- and 2-year-old hot water heater, furnace, and AC unit. 163 feet of captivating frontage along Main Street, invites guests with a promise of remarkable experiences. Whether you're envisioning your restaurant, a microbrewery, wellness center, B&B, or a gallery, the Commercial zoning sets the stage for your imagination to run wild. Contact Kelly Hall for additional details and tours.