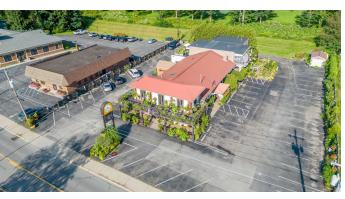

#### **Property Overview**

Nestled in a central location, near I-88 and surrounded by picturesque parks, 26 Main Street offers the perfect blend of accessibility and tranquility. Discover a breathtaking balcony offering a glimpse of the city's pulse. And the landscape, an enchanting masterpiece, provides an oasis of serenity for all who visit. Additionally, there are two on-site apartments collectively spanning 2,300 square feet awaits you. Three bedrooms, three bathrooms, a luxurious retreat seamlessly integrated into this remarkable space for an added revenue stream. The full liquor license, extending to the inviting outdoor seating, opens doors to endless possibilities. And for your patrons' convenience, 50 parking spaces, ensuring accessibility that exceeds expectations. This timeless two-story structure spans 7,754 SF was originally built in 1904, revived to perfection in 2019- and 2-year-old hot water heater, furnace, and AC unit. 163 feet of captivating frontage along Main Street, invites guests with a promise of remarkable experiences. Whether you're envisioning your restaurant, a microbrewery, wellness center, B&B, or a gallery, the Commercial zoning sets the stage for your imagination to run wild. Contact Kelly Hall for additional details and tours.

#### **Offering Summary**

| Sale Price:    | \$1,475,000 |
|----------------|-------------|
| Building Size: | 7,754 SF    |
| Lot Size:      | 0.77 Acres  |
| Price / SF:    | \$190.22    |
| Year Built:    | 1970        |
| Renovated:     | 1995        |
| Zoning:        | MU-1        |
| Market:        | Oneonta     |
| Traffic Count: | 11,152      |