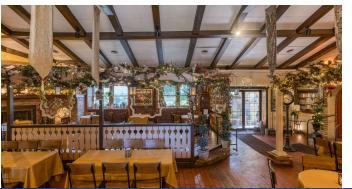

#### **Property Overview**

Nestled in a central location, near I-88 and surrounded by picturesque parks, 26 Main Street offers the perfect blend of accessibility and tranquility. Discover a breathtaking balcony offering a glimpse of the city's pulse. And the landscape, an enchanting masterpiece, provides an oasis of serenity for all who visit. Additionally, there are two on-site apartments collectively spanning 2,300 square feet awaits you. Three bedrooms, three bathrooms, a luxurious retreat seamlessly integrated into this remarkable space for an added revenue stream. The full liquor license, extending to the inviting outdoor seating, opens doors to endless possibilities. And for your patrons' convenience, 50 parking spaces, ensuring accessibility that exceeds expectations. This timeless two-story structure spans 7,754 SF was originally built in 1904, revived to perfection in 2019- and 2-year-old hot water heater, furnace, and AC unit. 163 feet of captivating frontage along Main Street, invites guests with a promise of remarkable experiences. Whether you're envisioning your restaurant, a microbrewery, wellness center, B&B, or a gallery, the Commercial zoning sets the stage for your imagination to run wild. Contact Kelly Hall for additional details and tours.

#### **Property Highlights**

- Mixed-Use Restaurant w/ 2 Apartments
- Ample Parking
- · High Visibility
- High Traffic Counts

**Michael Conroy** 

585.735.7739 michaelconroyrealty@gmail.com

**Kelly Hall** 