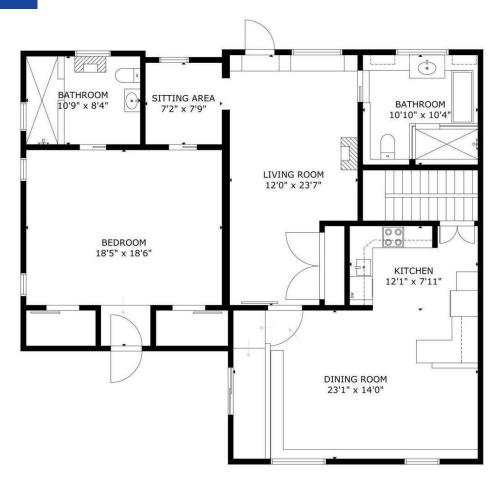

#### **VIDEO TOUR**

GROSS INTERNAL AREA TOTAL: 7,389 sq.ft FLOOR 1: 5,103 sq.ft, FLOOR 2: 2,286 sq.ft ND DIMENSIONS ARE APPROXIMATE, ACTUAL MAY VAR

FLOOR 2

26 Main St, Oneonta, NY 13820

| Population           | 3 Miles              | 5 Miles              | 10 Miles                  |
|----------------------|----------------------|----------------------|---------------------------|
| Total Population     | 17,010               | 20,757               | 31,535                    |
| Average Age          | 31.7                 | 34.7                 | 39.6                      |
| Average Age (Male)   | 31.4                 | 33.8                 | 39.0                      |
| Average Age (Female) | 33.1                 | 36.3                 | 40.5                      |
|                      |                      |                      |                           |
|                      |                      |                      |                           |
| Households & Income  | 3 Miles              | 5 Miles              | 10 Miles                  |
| Total Households     | <b>3 Miles</b> 6,969 | <b>5 Miles</b> 8,974 | <b>10 Miles</b><br>14,917 |
|                      |                      |                      |                           |
| Total Households     | 6,969                | 8,974                | 14,917                    |