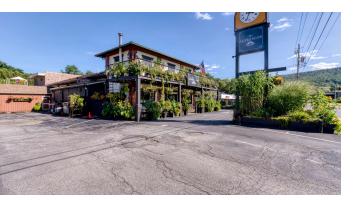

#### **Property Overview**

Nestled in a central location, near I-88 and surrounded by picturesque parks, 26 Main Street offers the perfect blend of accessibility and tranquility. Discover a breathtaking balcony offering a glimpse of the city's pulse. And the landscape, an enchanting masterpiece, provides an oasis of serenity for all who visit. Additionally, there are two on-site apartments collectively spanning 2,300 square feet awaits you. Three bedrooms, three bathrooms, a luxurious retreat seamlessly integrated into this remarkable space for an added revenue stream. The full liquor license, extending to the inviting outdoor seating, opens doors to endless possibilities. And for your patrons' convenience, 50 parking spaces, ensuring accessibility that exceeds expectations. This timeless two-story structure spans 7,754 SF was originally built in 1904, revived to perfection in 2019- and 2-year-old hot water heater, furnace, and AC unit. 163 feet of captivating frontage along Main Street, invites guests with a promise of remarkable experiences. Whether you're envisioning your restaurant, a microbrewery, wellness center, B&B, or a gallery, the Commercial zoning sets the stage for your imagination to run wild. Contact Kelly Hall for additional details and tours.

#### **Property Highlights**

- Mixed-Use Restaurant w/ 2 Apartments
- Ample Parking
- · High Visibility
- High Traffic Counts

**Michael Conroy** 

585.735.7739 michaelconroyrealty@gmail.com

**Kelly Hall** 