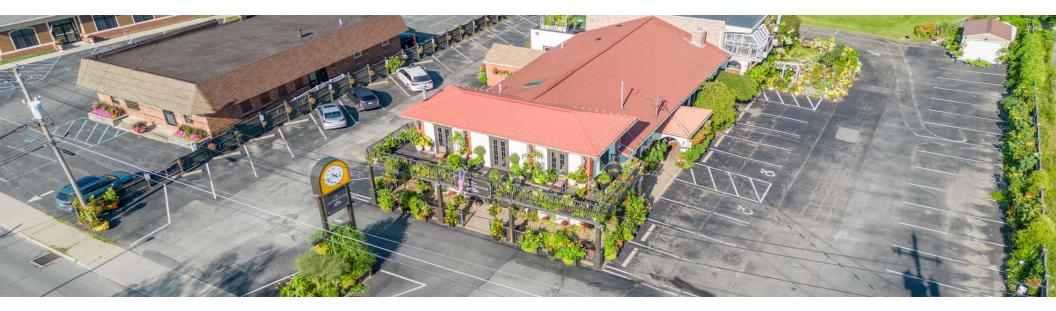

#### **Property Overview**

Nestled in a central location, near I-88 and surrounded by picturesque parks, 26 Main Street offers the perfect blend of accessibility and tranquility. Discover a breathtaking balcony offering a glimpse of the city's pulse. And the landscape, an enchanting masterpiece, provides an oasis of serenity for all who visit. Additionally, there are two on-site apartments collectively spanning 2,300 square feet awaits you. Three bedrooms, three bathrooms, a luxurious retreat seamlessly integrated into this remarkable space for an added revenue stream. The full liquor license, extending to the inviting outdoor seating, opens doors to endless possibilities. And for your patrons' convenience, 50 parking spaces, ensuring accessibility that exceeds expectations. This timeless two-story structure spans 7,754 SF was originally built in 1904, revived to perfection in 2019- and 2-year-old hot water heater, furnace, and AC unit. 163 feet of captivating frontage along Main Street, invites guests with a promise of remarkable experiences. Whether you're envisioning your restaurant, a microbrewery, wellness center, B&B, or a gallery, the Commercial zoning sets the stage for your imagination to run wild. Contact Kelly Hall for additional details and tours.