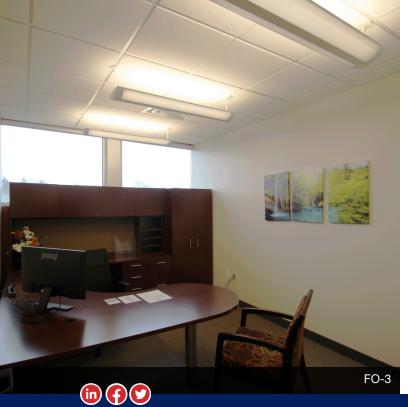

### SUITE TENANT SIZE (SF) LEASE TYPE LEASE RATE DESCRIPTION

| FO-2 | Available | 144 SF | Gross | \$420 per month | Fully-Furnished with Windows. CAM Fees Included in<br>Rent: Water, Electric, Gas, Fiber Internet, Office<br>Cleaning, Trash Removal, Snow Removal, Landscaping,<br>Property Tax, and Insurance.                    |
|------|-----------|--------|-------|-----------------|--------------------------------------------------------------------------------------------------------------------------------------------------------------------------------------------------------------------|
| FO-3 | Available | 144 SF | Gross | \$420 per month | Fully-Furnished with Windows. CAM Fees Included in<br>Rent: Water, Electric, Gas, Fiber Internet, Office<br>Cleaning, Trash Removal, Snow Removal, Landscaping,<br>Property Tax, and Insurance.                    |
| FO-4 | Available | 124 SF | Gross | \$385 per month | Fully-Furnished with Windows. CAM Fees Included in<br>Rent: Water, Electric, Gas, Fiber Internet, Office<br>Cleaning, Trash Removal, Snow Removal, Landscaping,<br>Property Tax, and Insurance.                    |
| AR-1 | Available | 144 SF | Gross | \$400 per month | Currently set up as an Audio/Podcasting Recording Studio. CAM Fees Included in Rent: Water, Electric, Gas, Fiber Internet, Office Cleaning, Trash Removal, Snow Removal, Landscaping, Property Tax, and Insurance. |
| AR-2 | Available | 60 SF  | Gross | \$175 per month | Currently set up as an Audio/Podcasting Recording Studio. CAM Fees Included in Rent: Water, Electric, Gas, Fiber Internet, Office Cleaning, Trash Removal, Snow Removal, Landscaping, Property Tax, and Insurance. |