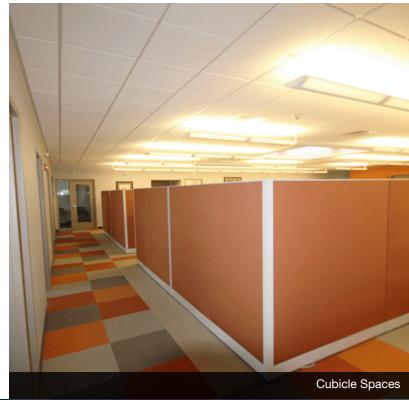

#### PROPERTY OVERVIEW

This spacious 616 SF office space is now available, with several private offices of various sizes ranging from 60 SF to 616 SF. You'll love the natural light and fully-furnished private offices we have to offer. Two of the offices are currently set up for audio/podcast recording rooms. Plus, with additional cubicles in a bullpen area, there is ample space to work. You'll also have access to shared amenities such as a welcoming reception area staffed by a Receptionist, a nicely finished and equipped conference room, a high-end lunchroom with indoor and outdoor seating, and ADA-compliant restrooms. CAM fees are included in the rent which include: Electric, Gas, Water, Fiber Optic Internet, Office Cleaning, Trash Removal, Snow Removal and Landscaping, Security, Property Tax and Insurance.