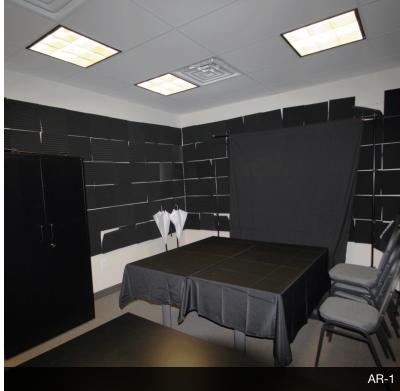

### SUITE TENANT SIZE (SF) LEASE TYPE LEASE RATE DESCRIPTION

| FO-2 | Available | 144 SF | Gross | \$420 per month | Fully-Furnished with Windows. CAM Fees Included in<br>Rent: Water, Electric, Gas, Fiber Internet, Office<br>Cleaning, Trash Removal, Snow Removal, Landscaping,<br>Property Tax, and Insurance.                    |
|------|-----------|--------|-------|-----------------|--------------------------------------------------------------------------------------------------------------------------------------------------------------------------------------------------------------------|
| FO-3 | Available | 144 SF | Gross | \$420 per month | Fully-Furnished with Windows. CAM Fees Included in<br>Rent: Water, Electric, Gas, Fiber Internet, Office<br>Cleaning, Trash Removal, Snow Removal, Landscaping,<br>Property Tax, and Insurance.                    |
| FO-4 | Available | 124 SF | Gross | \$385 per month | Fully-Furnished with Windows. CAM Fees Included in<br>Rent: Water, Electric, Gas, Fiber Internet, Office<br>Cleaning, Trash Removal, Snow Removal, Landscaping,<br>Property Tax, and Insurance.                    |
| AR-1 | Available | 144 SF | Gross | \$400 per month | Currently set up as an Audio/Podcasting Recording Studio. CAM Fees Included in Rent: Water, Electric, Gas, Fiber Internet, Office Cleaning, Trash Removal, Snow Removal, Landscaping, Property Tax, and Insurance. |
| AR-2 | Available | 60 SF  | Gross | \$175 per month | Currently set up as an Audio/Podcasting Recording Studio. CAM Fees Included in Rent: Water, Electric, Gas, Fiber Internet, Office Cleaning, Trash Removal, Snow Removal, Landscaping, Property Tax, and Insurance. |