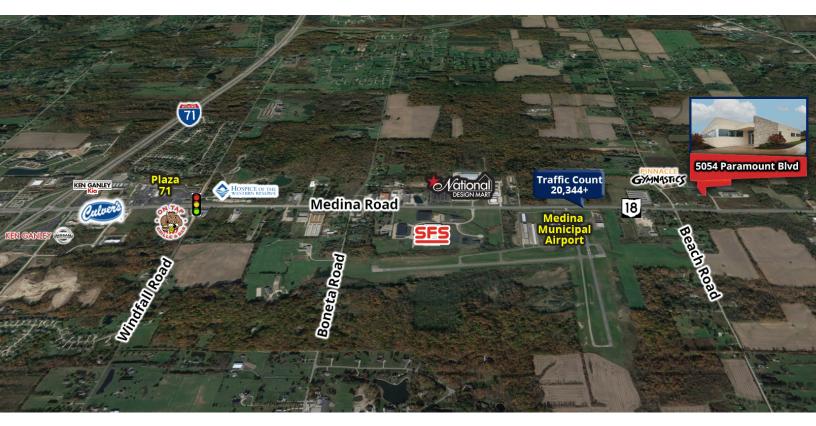

#### **LOCATION OVERVIEW**

Conveniently located on Route 18 between I-71 and I-77, providing easy access to Cleveland and Akron. This office space is less than 2 miles from I-71 and 5 miles to I-77. Just a short commute, less than 25 minutes to Cleveland Hopkins International Airport.