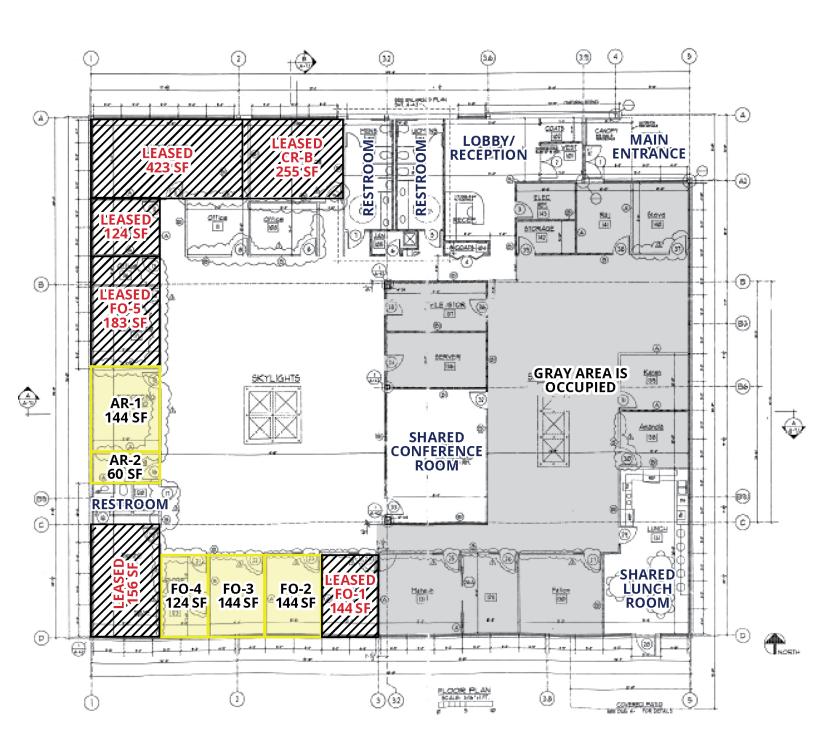

#### **AVAILABLE SPACES**

### SUITE TENANT SIZE (SF) LEASE TYPE LEASE RATE DESCRIPTION

| FO-2 | Available | 144 SF | Gross | \$420 per month | Fully-Furnished with Windows. CAM Fees Included in<br>Rent: Water, Electric, Gas, Fiber Internet, Office<br>Cleaning, Trash Removal, Snow Removal, Landscaping,<br>Property Tax, and Insurance.                    |
|------|-----------|--------|-------|-----------------|--------------------------------------------------------------------------------------------------------------------------------------------------------------------------------------------------------------------|
| FO-3 | Available | 144 SF | Gross | \$420 per month | Fully-Furnished with Windows. CAM Fees Included in<br>Rent: Water, Electric, Gas, Fiber Internet, Office<br>Cleaning, Trash Removal, Snow Removal, Landscaping,<br>Property Tax, and Insurance.                    |
| FO-4 | Available | 124 SF | Gross | \$385 per month | Fully-Furnished with Windows. CAM Fees Included in<br>Rent: Water, Electric, Gas, Fiber Internet, Office<br>Cleaning, Trash Removal, Snow Removal, Landscaping,<br>Property Tax, and Insurance.                    |
| AR-1 | Available | 144 SF | Gross | \$400 per month | Currently set up as an Audio/Podcasting Recording Studio. CAM Fees Included in Rent: Water, Electric, Gas, Fiber Internet, Office Cleaning, Trash Removal, Snow Removal, Landscaping, Property Tax, and Insurance. |
| AR-2 | Available | 60 SF  | Gross | \$175 per month | Currently set up as an Audio/Podcasting Recording Studio. CAM Fees Included in Rent: Water, Electric, Gas, Fiber Internet, Office Cleaning, Trash Removal, Snow Removal, Landscaping, Property Tax, and Insurance. |