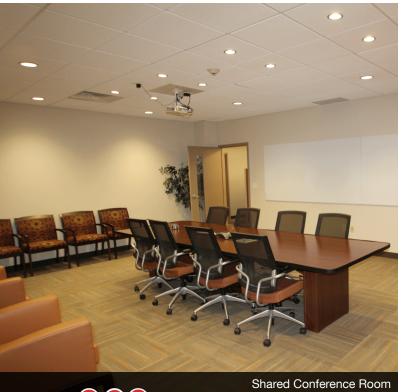

### PROPERTY HIGHLIGHTS

- Available: 60 SF 616 SF
- Shared amenities include: upscale lunchroom with indoor and outdoor seating, fully-equipped conference room, lobby/reception area staffed with a receptionist, and shared ADA compliant restrooms
- Landlord pays ALL included (see chart)
- · Zoning: C-2 General Commercial
- Traffic Count: ±20,344 off Route 18
- Highway Access: 2 miles to I-71 and 5 miles to I-77

#### PROPERTY OVERVIEW

This spacious 616 SF office space is now available, with several private offices of various sizes ranging from 60 SF to 616 SF. You'll love the natural light and fully-furnished private offices we have to offer. Two of the offices are currently set up for audio/podcast recording rooms. Plus, with additional cubicles in a bullpen area, there is ample space to work. You'll also have access to shared amenities such as a welcoming reception area staffed by a Receptionist, a nicely finished and equipped conference room, a high-end lunchroom with indoor and outdoor seating, and ADA-compliant restrooms. CAM fees are included in the rent which include: Electric, Gas, Water, Fiber Optic Internet, Office Cleaning, Trash Removal, Snow Removal and Landscaping, Security, Property Tax and Insurance.