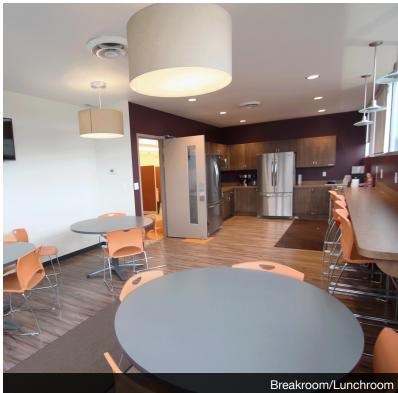

### PROPERTY HIGHLIGHTS

- Available: 60 SF 616 SF
- Shared amenities include: upscale lunchroom with indoor and outdoor seating, fully-equipped conference room, lobby/reception area staffed with a receptionist, and shared ADA compliant restrooms
- Landlord pays ALL included (see chart)
- · Zoning: C-2 General Commercial
- Traffic Count: ±20,344 off Route 18
- Highway Access: 2 miles to I-71 and 5 miles to I-77

#### PROPERTY OVERVIEW

This spacious 616 SF office space is now available, with several private offices of various sizes ranging from 60 SF to 616 SF. You'll love the natural light and fully-furnished private offices we have to offer. Two of the offices are currently set up for audio/podcast recording rooms. Plus, with additional cubicles in a bullpen area, there is ample space to work. You'll also have access to shared amenities such as a welcoming reception area staffed by a Receptionist, a nicely finished and equipped conference room, a high-end lunchroom with indoor and outdoor seating, and ADA-compliant restrooms. CAM fees are included in the rent which include: Electric, Gas, Water, Fiber Optic Internet, Office Cleaning, Trash Removal, Snow Removal and Landscaping, Security, Property Tax and Insurance.