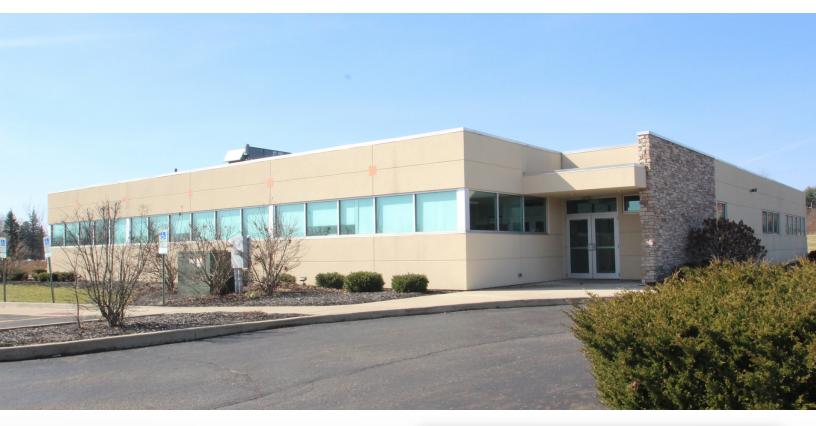

## **IMMACULATE OFFICES AVAILABLE - MINUTES FROM HIGHWAY**

**FOR LEASE 5054 PARAMOUNT BOULEVARD MEDINA, OH 44256** 

**LEASE RATE: \$175 - \$420/MO** 

#### PROPERTY OVERVIEW

This spacious 616 SF office space is now available, with several private offices of various sizes ranging from 60 SF to 616 SF. You'll love the natural light and fully-furnished private offices we have to offer. Two of the offices are currently set up for audio/podcast recording rooms. Plus, with additional cubicles in a bullpen area, there is ample space to work. You'll also have access to shared amenities such as a welcoming reception area staffed by a Receptionist, a nicely finished and equipped conference room, a high-end lunchroom with indoor and outdoor seating, and ADA-compliant restrooms. CAM fees are included in the rent which include: Electric, Gas, Water, Fiber Optic Internet, Office Cleaning, Trash Removal, Snow Removal and Landscaping, Security, Property Tax and Insurance.