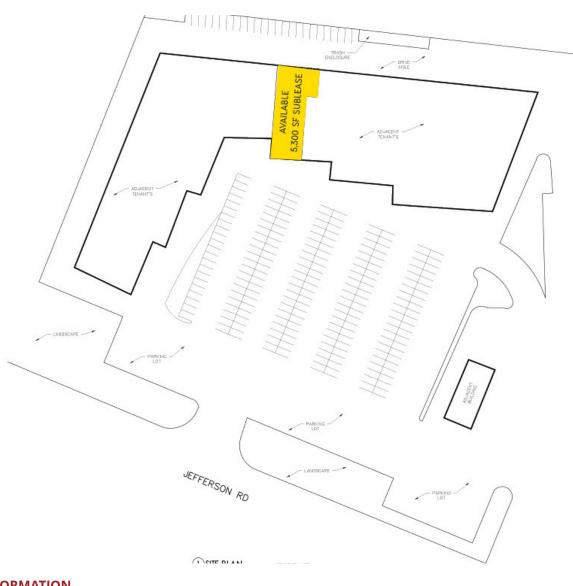

376 Jefferson Rd Rochester, NY 14623

Floor Plan - Space is 5,300 SF

376 Jefferson Rd Rochester, NY 14623