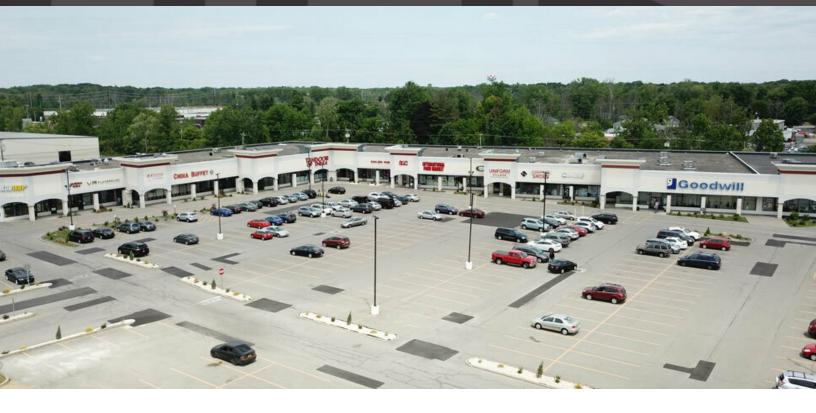

#### LOCATION DESCRIPTION

The available sublease is located in Jefferson Plaza on Jefferson Road, across from South Town Plaza just 3 minutes from the offramps on I-390, allowing consumers to easily reach this plaza. This busy intersection sees 21,917 daily cars who can access Jefferson from a signalized entrance at the adjacent plaza, or off West Henrietta Road. As Rochester's oldest modern shopping center, this grocery-anchored power center enjoys name recognition and is surrounded by a diverse mix of big-box retailers and national chain restaurants as part of the Rochester, NY MSA's biggest and best trade area. Tenants in Jefferson Plaza enjoy high visibility and exposure along some of the area's major thoroughfares. More than 95% of suburban Rochester can reach lefferson Plaza with a 15-minute drive, and the downtown Rochester area is located just 7 minutes away.

#### **PROPERTY HIGHLIGHTS**

- Three colleges (41,00+ students) within three miles
- Signalized Intersection with Dedicated Turn Lane
- Bus Line
- Freeway Visibility
- Massive Pylon Sign for plaza

| SPACES          | LEASE RATE   | SIZE (SF) | SIZE (SF) |  |
|-----------------|--------------|-----------|-----------|--|
| Retail Sublease | \$8.00 SF/yr | 5,300     | _         |  |