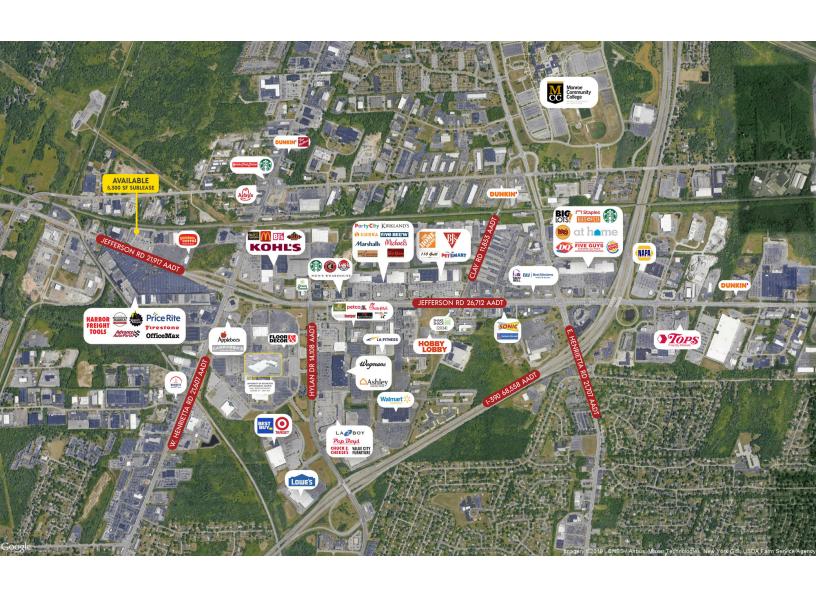

#### LOCATION DESCRIPTION

The available sublease is located in Jefferson Plaza on Jefferson Road, across from South Town Plaza just 3 minutes from the offramps on I-390, allowing consumers to easily reach this plaza. This busy intersection sees 21,917 daily cars who can access Jefferson from a signalized entrance at the adjacent plaza, or off West Henrietta Road. As Rochester's oldest modern shopping center, this grocery-anchored power center enjoys name recognition and is surrounded by a diverse mix of big-box retailers and national chain restaurants as part of the Rochester, NY MSA's biggest and best trade area. Tenants in Jefferson Plaza enjoy high visibility and exposure along some of the area's major thoroughfares. More than 95% of suburban Rochester can reach lefferson Plaza with a 15-minute drive, and the downtown Rochester area is located just 7 minutes away.