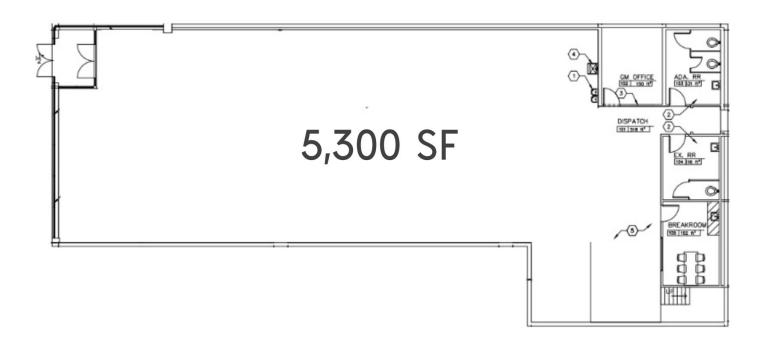

376 Jefferson Rd Rochester, NY 14623

Floor Plan - Space is 5,300 SF

376 Jefferson Rd Rochester, NY 14623