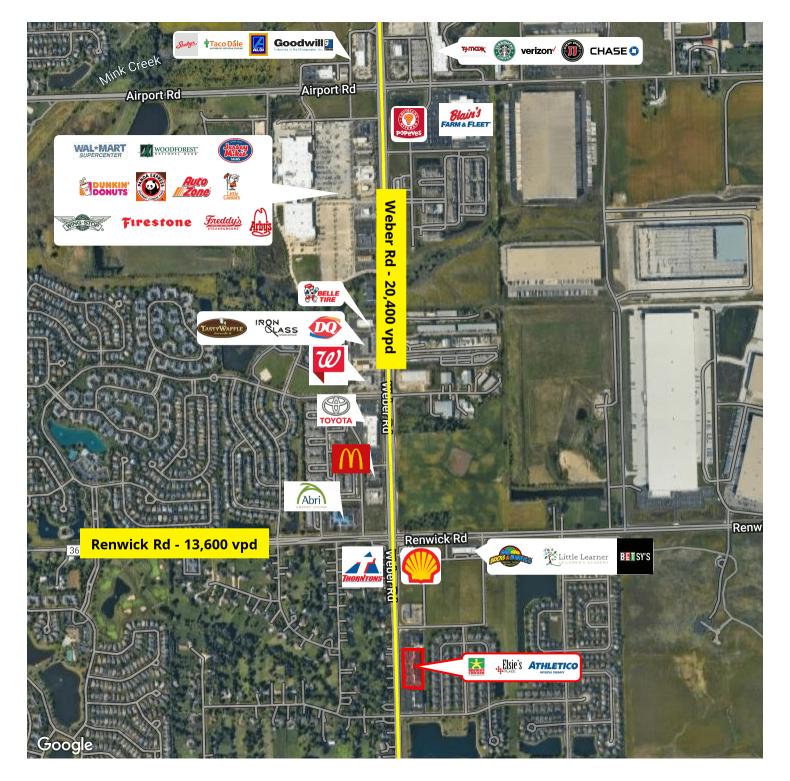

#### **LOCATION OVERVIEW**

Lease Rate: \$16.00 SF/yr (NNN)

The property is located 1/4 mile south of the intersection of Weber Rd & Renwick Rd in Crest Hill, at the nexus of Romeoville, Lockport, Plainfield, Joliet, & Crest Hill on Weber Rd. 4.4 miles south of the intersection of I-55 & Weber Rd. The property is 1 mile east of Mistwood Golf Course and 2 miles west of Lewis University, and 1 mile south of the retail intersection of Airport & Weber Rd.