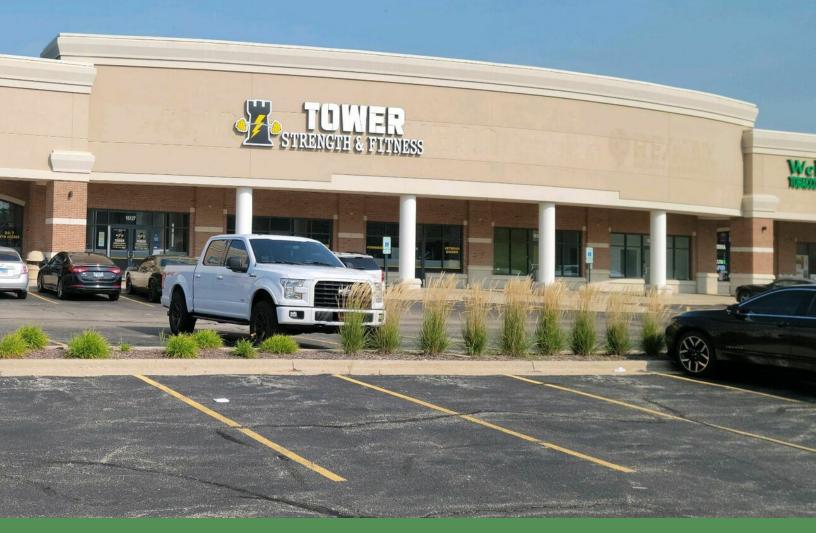

# FORMER GYM FOR LEASE

16129 WEBER ROAD, CREST HILL, IL 60403

#### **PROPERTY HIGHLIGHTS**

- Built-out gym
- Excellent visibility on Weber Rd.

#### **LOCATION OVERVIEW**

Lease Rate: \$16.00 SF/yr (NNN)

The property is located 1/4 mile south of the intersection of Weber Rd & Renwick Rd in Crest Hill, at the nexus of Romeoville, Lockport, Plainfield, Joliet, & Crest Hill on Weber Rd. 4.4 miles south of the intersection of I-55 & Weber Rd. The property is 1 mile east of Mistwood Golf Course and 2 miles west of Lewis University, and 1 mile south of the retail intersection of Airport & Weber Rd.