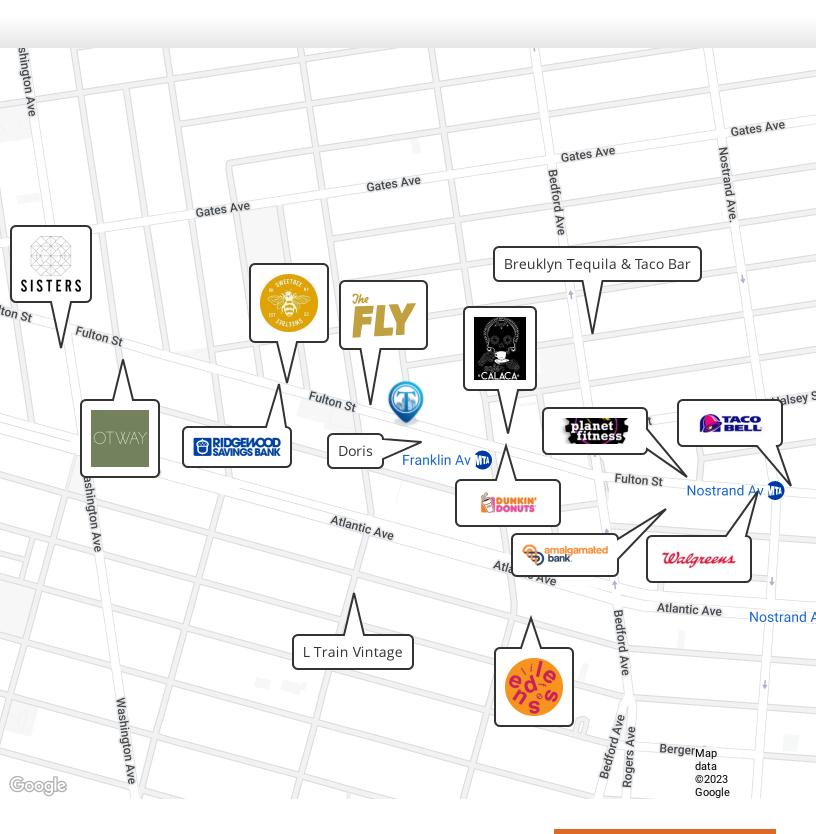

Nearby tenants include Blink Fitness, Endless Life Brewing, The Fly, Breuklyn Tequila & Taco Bar, Lincoln Market, L Train Vintage, Planet Fitness, Shake Shack, Walgreens, Otway, Sisters, Doris, Cafe Calaca, Dunkin'. SEED Brklyn, Sweetbee, and more!

### Location Overview

Located in the Bed-Stuy neighborhood of Brooklyn between Classon Ave & Franklin Ave near the Franklin Ave subway station.

Nearest Transit: A & C trains at Franklin Ave and the B25 bus line.