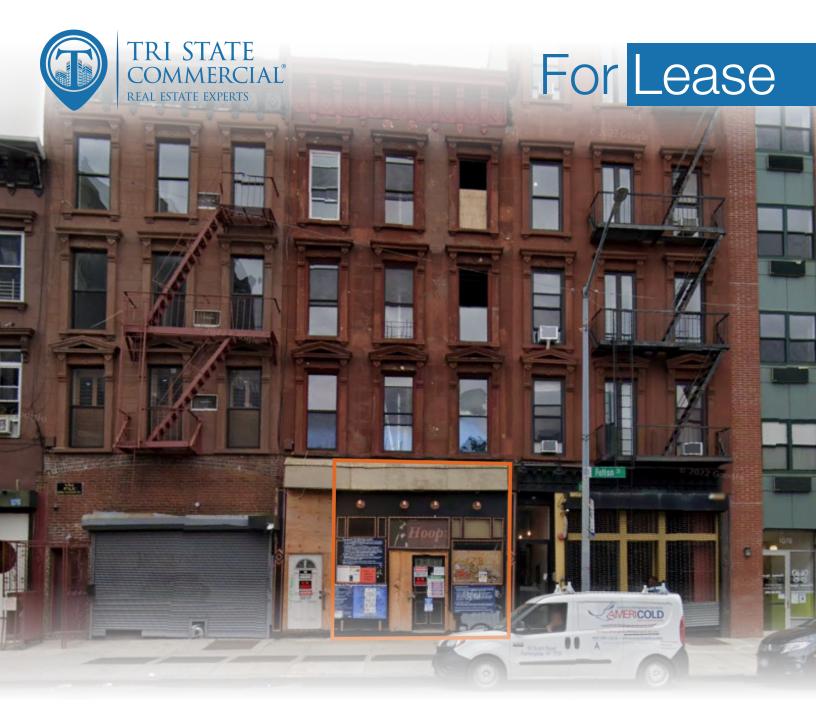

# Newly Renovated Retail Space

1,000 SF 1084 Fulton St • Brooklyn • NY For Pricing Call: 718-437-6100

Shlomi BagdadiEddie KedaT18.437.6100T18.437.6100 x117sb@tristatecr.comEddie.K@TriStateCR.com

#### 1084 Fulton St, Brooklyn, NY 11238

### Location Overview

Located in the Bed-Stuy neighborhood of Brooklyn between Classon Ave & Franklin Ave near the Franklin Ave subway station.

Nearest Transit: A & C trains at Franklin Ave and the B25 bus line.

## Main Highlights

- Newly renovated
- 1,000 SF backyard
- Full sized basement
- High ceilings
- Exposed brick

FOR LEASE • 1,000 SF • For Pricing

5,284 SF Total Building Size