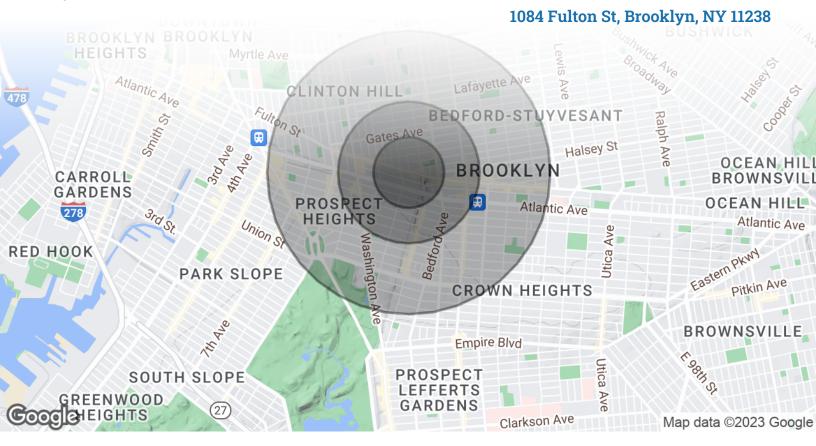

## Area Demographics

| POPULATION                              | 0.25 MILES                 | 0.5 MILES           | 1 MILE                  |
|-----------------------------------------|----------------------------|---------------------|-------------------------|
| Total Population                        | 8,036                      | 42,732              | 184,004                 |
| Average Age                             | 33.0                       | 34.7                | 35.0                    |
| Average Age (Male)                      | 33.6                       | 35.4                | 34.9                    |
| Average Age (Female)                    | 32.4                       | 33.8                | 35.1                    |
|                                         |                            |                     |                         |
| HOUSEHOLDS & INCOME                     | 0.25 MILES                 | 0.5 MILES           | 1 MILE                  |
| HOUSEHOLDS & INCOME<br>Total Households | <b>0.25 MILES</b><br>4,054 | 0.5 MILES<br>20,881 | <b>1 MILE</b><br>86,647 |
|                                         |                            |                     |                         |
| Total Households                        | 4,054                      | 20,881              | 86,647                  |

184,004 People within 1 Mile

\$111,077 Avg Household Income

FOR LEASE • 1,000 SF • For Pricing