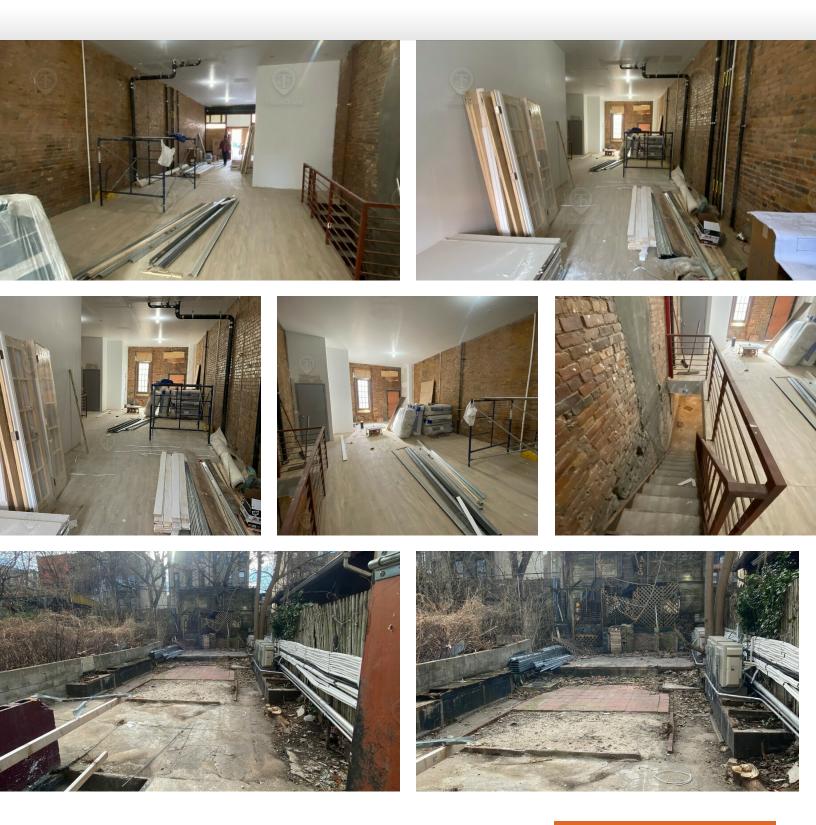

## **Additional Photos**

1084 Fulton St, Brooklyn, NY 11238

FOR LEASE • 1,000 SF • For Pricing

#### 1084 Fulton St, Brooklyn, NY 11238

FOR LEASE • 1,000 SF • For Pricing