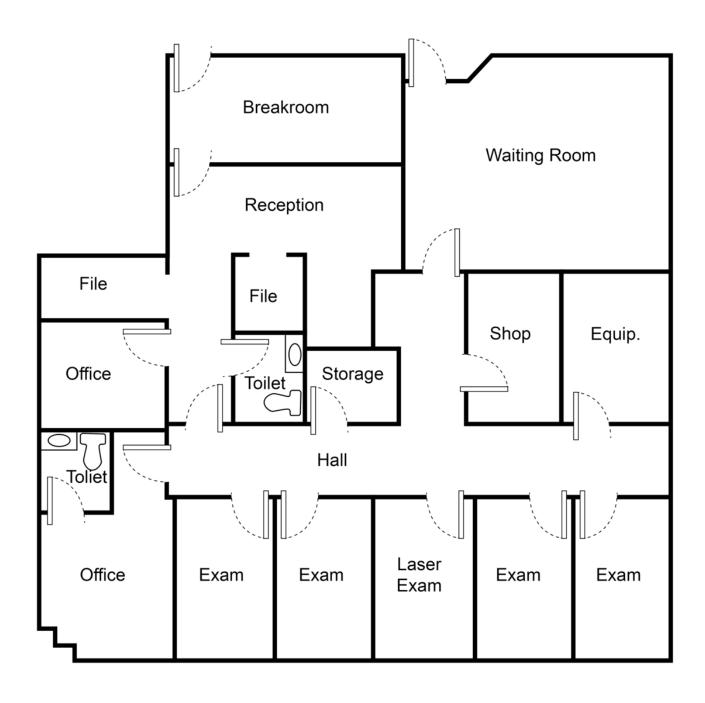

## 2,598 SF **MEDICAL**

### **Property Highlights**

- One Ready-To-Go Medical Suite Available on the 1st Floor - 2,598 SF
- Covered Drop-Off
- Great Proximity to both downtown Detroit and Grosse Pointe
- · Abundant Free Surface Parking
- Numerous Physician Offices and Outpatient Services Located in the Building