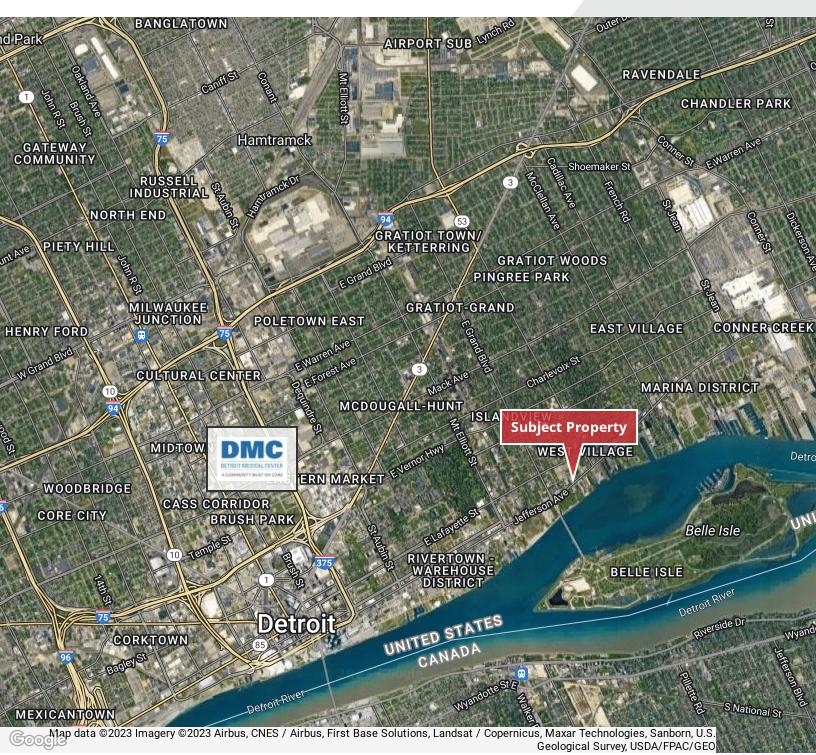

### **Detroit Riverview Medical Pavilion**

7633 E Jefferson Ave, Detroit, Michigan 48214

### **Property Highlights**

- One Ready-To-Go Medical Suite Available on the 1st Floor - 2,598 SF
- Covered Drop-Off
- Great Proximity to both downtown Detroit and Grosse Pointe
- · Abundant Free Surface Parking
- Numerous Physician Offices and Outpatient Services Located in the Building