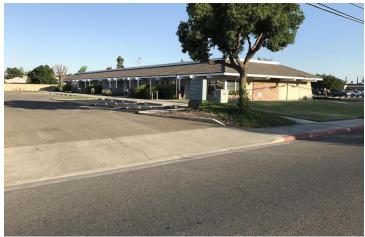

### MEDICAL OFFICE SPACE NEAR KAWEAH HOSPITAL IN VISALIA, CA

1827 South Court St, Visalia, CA 93277

Lease Rate

Building Size:

Available SF:

Lot Size:

Zoning:

Market:

#### **PROPERTY DESCRIPTION**

 $\pm$ 1,521 SF medical office suite available in the Visalia Medical Plaza centrally located in Visalia, CA close to banks, shopping and restaurants. Unit #C of  $\pm$ 1,521 SF offers (4) exam rooms, waiting/reception area, business office, consultation room, & private ADA restrooms. The suited features new flooring & paint throughout. Located less than a mile of Kaweah Delta Healthcare District.

#### **LOCATION DESCRIPTION**

Prime location on Court Street just south of the Kaweah Health Urgent Care. Located in Visalia, CA north of Walnut Avenue, east of Conyer, south of Paradise and west of Court Street. Positioned at a highly visible, easily accessible, and major recognizable corridor in the heart of Visalia. Easy access from surrounding major corridors. Nearby national tenants include McDonalds, Starbucks, Walmart, Grocery Outlet, Smart & Final, Dutch Bros, Chase, Taco Bell, Carl's Jr., Wendy's, Save Mart, Ross, The Habit, In n Out, Chipotle, Wells Fargo, Bank of the Sierra, Rubios, A&W, & many others!