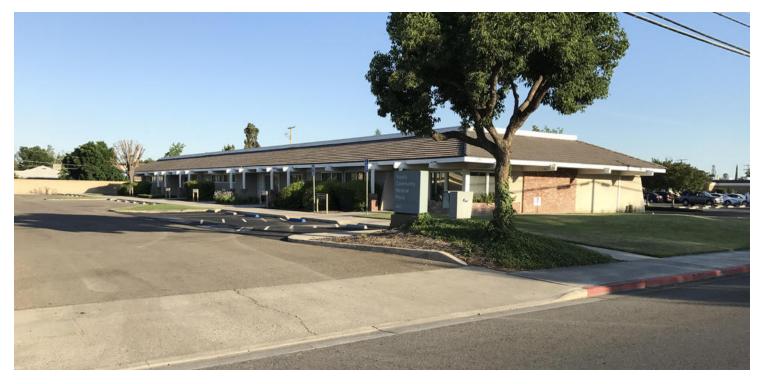

### MEDICAL OFFICE SPACE NEAR KAWEAH HOSPITAL IN VISALIA, CA

1827 South Court St, Visalia, CA 93277

Lease Rate

Building Size:

Available SF:

Lot Size:

Zoning:

Market:

#### **PROPERTY DESCRIPTION**

 $\pm$ 1,521 SF medical office suite available in the Visalia Medical Plaza centrally located in Visalia, CA close to banks, shopping and restaurants. Unit #C of  $\pm$ 1,521 SF offers (4) exam rooms, waiting/reception area, business office, consultation room, & private ADA restrooms. The suited features new flooring & paint throughout. Located less than a mile of Kaweah Delta Healthcare District.

#### **LOCATION DESCRIPTION**

Prime location on Court Street just south of the Kaweah Health Urgent Care. Located in Visalia, CA north of Walnut Avenue, east of Conyer, south of Paradise and west of Court Street. Positioned at a highly visible, easily accessible, and major recognizable corridor in the heart of Visalia. Easy access from surrounding major corridors. Nearby national tenants include McDonalds, Starbucks, Walmart, Grocery Outlet, Smart & Final, Dutch Bros, Chase, Taco Bell, Carl's Jr., Wendy's, Save Mart, Ross, The Habit, In n Out, Chipotle, Wells Fargo, Bank of the Sierra, Rubios, A&W, & many others!