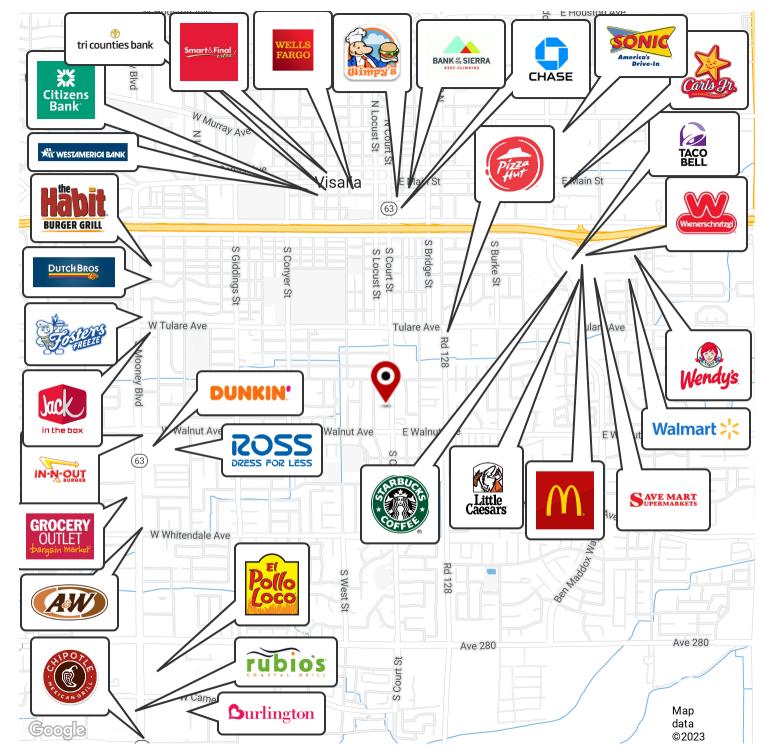

#### **LOCATION DESCRIPTION**

Prime location on Court Street just south of the Kaweah Health Urgent Care. Located in Visalia, CA north of Walnut Avenue, east of Conyer, south of Paradise and west of Court Street. Positioned at a highly visible, easily accessible, and major recognizable corridor in the heart of Visalia. Easy access from surrounding major corridors. Nearby national tenants include McDonalds, Starbucks, Walmart, Grocery Outlet, Smart & Final, Dutch Bros, Chase, Taco Bell, Carl's Jr., Wendy's, Save Mart, Ross, The Habit, In n Out, Chipotle, Wells Fargo, Bank of the Sierra, Rubios, A&W, & many others!