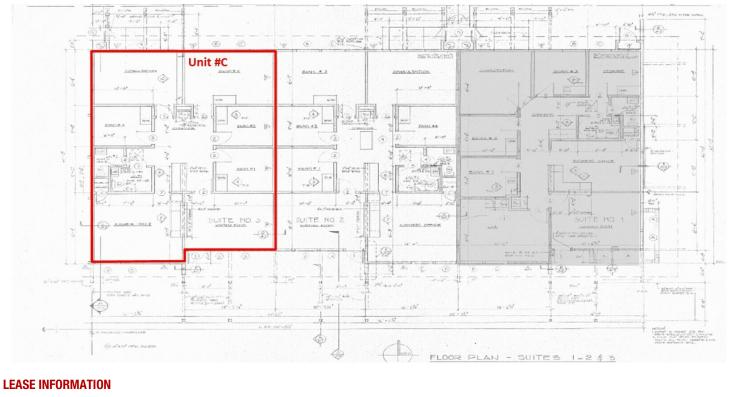

#### **PROPERTY DESCRIPTION**

 $\pm$ 1,521 SF medical office suite available in the Visalia Medical Plaza centrally located in Visalia, CA close to banks, shopping and restaurants. Unit #C of  $\pm$ 1,521 SF offers (4) exam rooms, waiting/reception area, business office, consultation room, & private ADA restrooms. The suited features new flooring & paint throughout. Located less than a mile of Kaweah Delta Healthcare District.

| SUITE    | TENANT    | SIZE (SF) | LEASE TYPE     | LEASE RATE      |
|----------|-----------|-----------|----------------|-----------------|
| Suite #C | Available | 1,521 SF  | Modified Gross | \$1.45 SF/month |