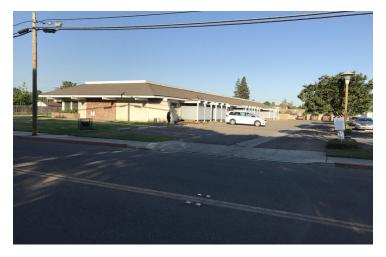

### MEDICAL OFFICE SPACE NEAR KAWEAH HOSPITAL IN VISALIA, CA

1827 South Court St, Visalia, CA 93277

Lease Rate

Building Size:

Available SF:

Lot Size:

Zoning:

Market:

#### **PROPERTY DESCRIPTION**

 $\pm$ 1,521 SF medical office suite available in the Visalia Medical Plaza centrally located in Visalia, CA close to banks, shopping and restaurants. Unit #C of  $\pm$ 1,521 SF offers (4) exam rooms, waiting/reception area, business office, consultation room, & private ADA restrooms. The suited features new flooring & paint throughout. Located less than a mile of Kaweah Delta Healthcare District.

#### **LOCATION DESCRIPTION**

Prime location on Court Street just south of the Kaweah Health Urgent Care. Located in Visalia, CA north of Walnut Avenue, east of Conyer, south of Paradise and west of Court Street. Positioned at a highly visible, easily accessible, and major recognizable corridor in the heart of Visalia. Easy access from surrounding major corridors. Nearby national tenants include McDonalds, Starbucks, Walmart, Grocery Outlet, Smart & Final, Dutch Bros, Chase, Taco Bell, Carl's Jr., Wendy's, Save Mart, Ross, The Habit, In n Out, Chipotle, Wells Fargo, Bank of the Sierra, Rubios, A&W, & many others!