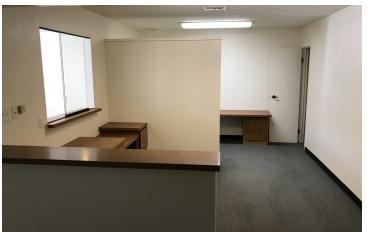

#### **PROPERTY DESCRIPTION**

 $\pm$ 1,521 SF medical office suite available in the Visalia Medical Plaza centrally located in Visalia, CA close to banks, shopping and restaurants. Unit #C of  $\pm$ 1,521 SF offers (4) exam rooms, waiting/reception area, business office, consultation room, & private ADA restrooms. The suited features new flooring & paint throughout. Located less than a mile of Kaweah Delta Healthcare District.