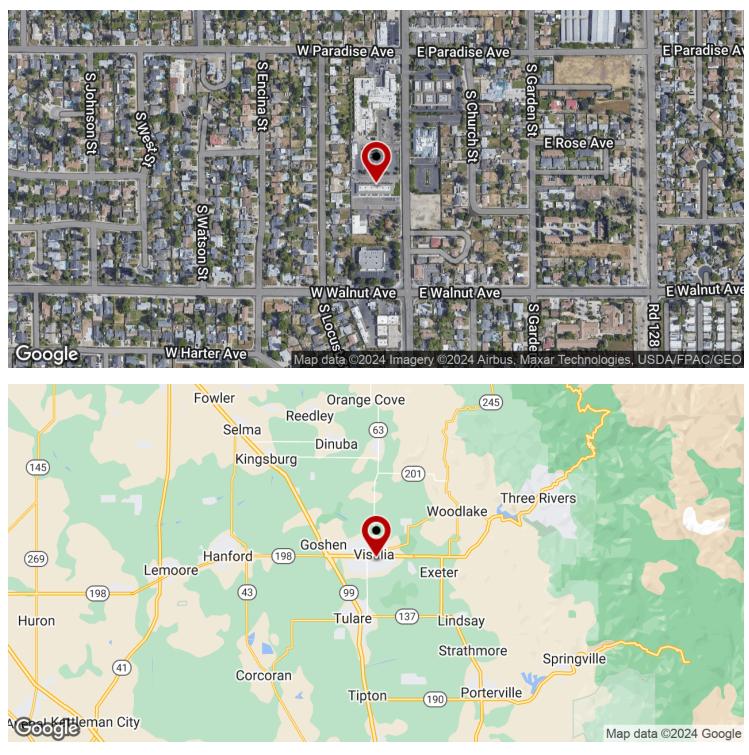

#### **LOCATION DESCRIPTION**

Prime location on Court Street just south of the Kaweah Health Urgent Care. Located in Visalia, CA north of Walnut Avenue, east of Conyer, south of Paradise and west of Court Street. Positioned at a highly visible, easily accessible, and major recognizable corridor in the heart of Visalia. Easy access from surrounding major corridors. Nearby national tenants include McDonalds, Starbucks, Walmart, Grocery Outlet, Smart & Final, Dutch Bros, Chase, Taco Bell, Carl's Jr., Wendy's, Save Mart, Ross, The Habit, In n Out, Chipotle, Wells Fargo, Bank of the Sierra, Rubios, A&W, & many others!