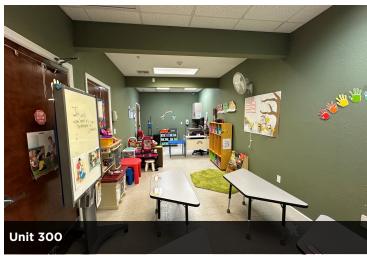

Building 300: 5,151 SF, currently operating as a daycare but designed for medical office use. Restoring a few walls will convert it back to a functional medical office. Front and rear parking.

Signage on Howland Boulevard.

# **ADDITIONAL PHOTOS**

Principal | Senior Advisor
O: 386.301.4581 | C: 386.295.5723
john.trost@svn.com

## **ADDITIONAL PHOTOS**

Principal | Senior Advisor
O: 386.301.4581 | C: 386.295.5723
john.trost@svn.com