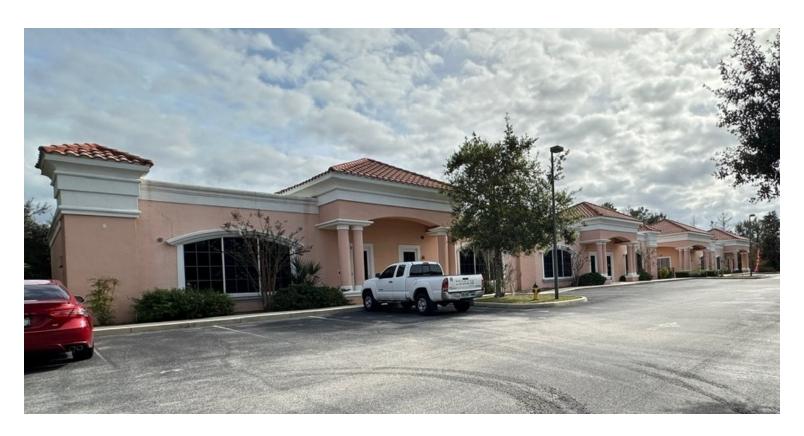

### PROPERTY DESCRIPTION

Two Office/Retail Condo Buildings For Sale.

Create your own medical park and benefit from the demand for medical space in Deltona, off Interstate 4.

Building 200: 8,418 SF, shell condition, demised into two units of approximately 4,209 SF each. It features four separate entrances and rear doors.

Building 300: 5,151 SF, currently operating as a daycare but designed for medical office use. Restoring a few walls will convert it back to a functional medical office. Front and rear parking.

Signage on Howland Boulevard.

Conveniently located approximately 1 mile from Interstate 4 and Halifax Health | UF Health - Medical Center of Deltona.

## **LOCATION ADDRESS**

3151 Howland Boulevard, Unit 200 & 300 Deltona, FL 32725