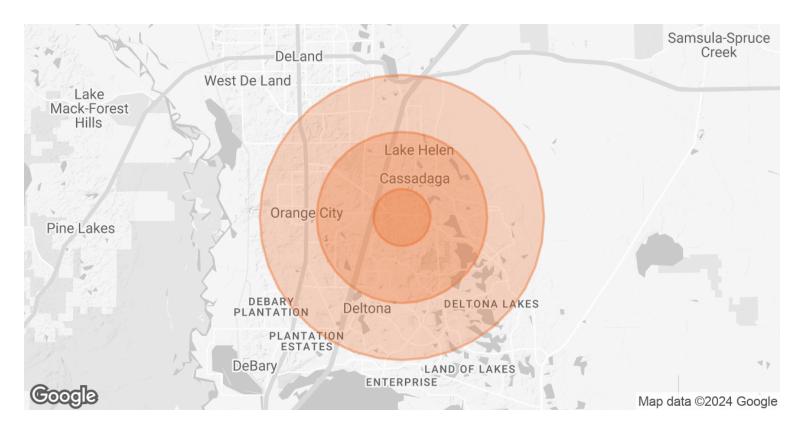

# **DEMOGRAPHICS MAP & REPORT**

| POPULATION                            | 1 MILE          | 3 MILES               | 5 MILES               |
|---------------------------------------|-----------------|-----------------------|-----------------------|
| TOTAL POPULATION                      | 3,869           | 40,294                | 115,582               |
| AVERAGE AGE                           | 33.5            | 40.5                  | 41.0                  |
| AVERAGE AGE (MALE)                    | 34.1            | 39.6                  | 39.6                  |
| AVERAGE AGE (FEMALE)                  | 32.4            | 42.0                  | 42.4                  |
|                                       |                 |                       |                       |
| HOUSEHOLDS & INCOME                   | 1 MILE          | 3 MILES               | 5 MILES               |
| HOUSEHOLDS & INCOME  TOTAL HOUSEHOLDS | 1 MILE<br>1,232 | <b>3 MILES</b> 15,401 | <b>5 MILES</b> 44,819 |
|                                       |                 |                       |                       |
| TOTAL HOUSEHOLDS                      | 1,232           | 15,401                | 44,819                |

2020 American Community Survey (ACS)

JOHN W. TROST, CCIM