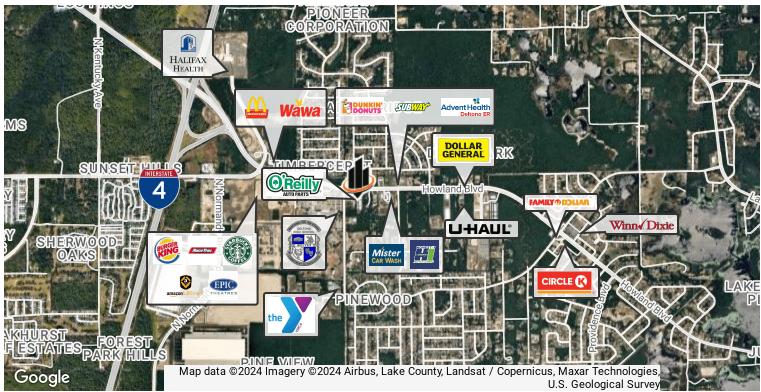

## **LOCATION MAPS**

# LOCATION DESCRIPTION

Located on the south side of Howland Boulevard and east of Interstate 4.

Conveniently located approximately 1 mile from Interstate 4 and Halifax Health | UF Health - Medical Center of Deltona.