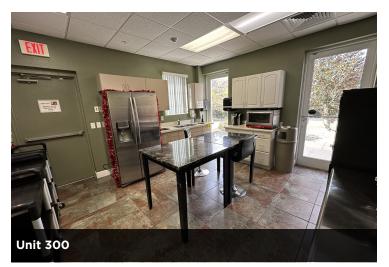

Building 300: 5,151 SF, currently operating as a daycare but designed for medical office use. Restoring a few walls will convert it back to a functional medical office. Front and rear parking.

Signage on Howland Boulevard.

# **ADDITIONAL PHOTOS**

Principal | Senior Advisor
O: 386.301.4581 | C: 386.295.5723
john.trost@svn.com

## **ADDITIONAL PHOTOS**

Principal | Senior Advisor
O: 386.301.4581 | C: 386.295.5723
john.trost@svn.com