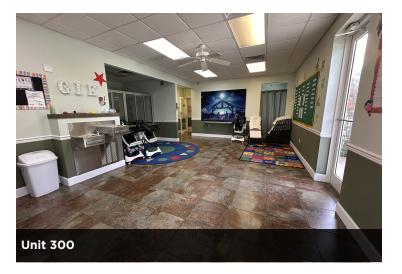

Building 300: 5,151 SF, currently operating as a daycare but designed for medical office use. Restoring a few walls will convert it back to a functional medical office. Front and rear parking.

Signage on Howland Boulevard.

# **ADDITIONAL PHOTOS**

Principal | Senior Advisor
O: 386.301.4581 | C: 386.295.5723
john.trost@svn.com

## **ADDITIONAL PHOTOS**

Principal | Senior Advisor
O: 386.301.4581 | C: 386.295.5723
john.trost@svn.com