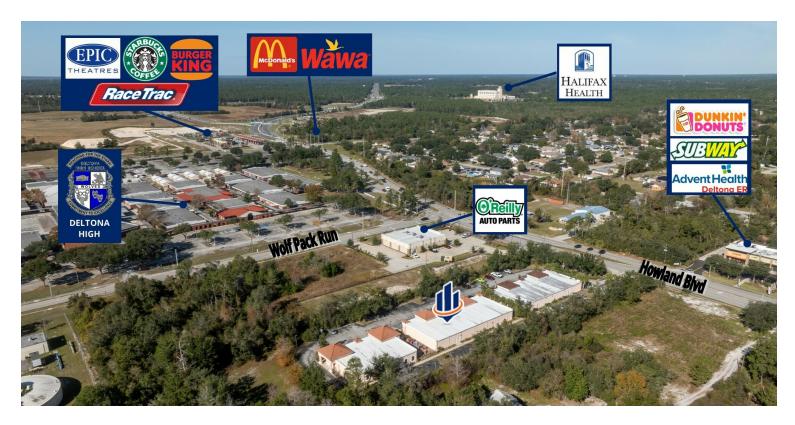

|  |
| YEAR BUILT:    | 2006                                                                |  |
| PARCEL NO:     | 8108-06-00-2000<br>8108-06-00-3000                                  |  |
| TRAFFIC COUNT: | 31,500 AADT                                                         |  |
| ZONING:        | C-1, Retail Commercial<br>District                                  |  |

## **LOCATION ADDRESS**

3151 Howland Boulevard, Unit 200 & 300 Deltona, FL 32725



# **ADDITIONAL PHOTOS**













Principal | Senior Advisor
O: 386.301.4581 | C: 386.295.5723
john.trost@svn.com

## **ADDITIONAL PHOTOS**













Principal | Senior Advisor
O: 386.301.4581 | C: 386.295.5723
john.trost@svn.com



## JOHN W. TROST, CCIM



## **CONDOMINIUM SURVEY**



# JOHN W. TROST, CCIM



## **LOCATION MAPS**





# JOHN W. TROST, CCIM



# **DEMOGRAPHICS MAP & REPORT**



| POPULATION                            | 1 MILE          | 3 MILES               | 5 MILES               |
|---------------------------------------|-----------------|-----------------------|-----------------------|
| TOTAL POPULATION                      | 3,869           | 40,294                | 115,582               |
| AVERAGE AGE                           | 33.5            | 40.5                  | 41.0                  |
| AVERAGE AGE (MALE)                    | 34.1            | 39.6                  | 39.6                  |
| AVERAGE AGE (FEMALE)                  | 32.4            | 42.0                  | 42.4                  |
|                                       |                 |                       |