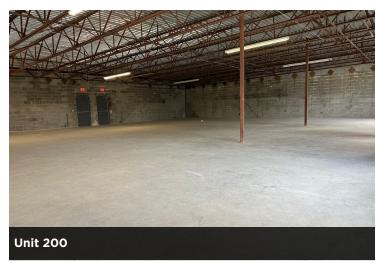

### PROPERTY DESCRIPTION

Two Office/Retail Condo Buildings For Sale.

Create your own medical park and benefit from the demand for medical space in Deltona, off Interstate 4.

Building 200: 8,418 SF, shell condition, demised into two units of approximately 4,209 SF each. It features four separate entrances and rear doors.