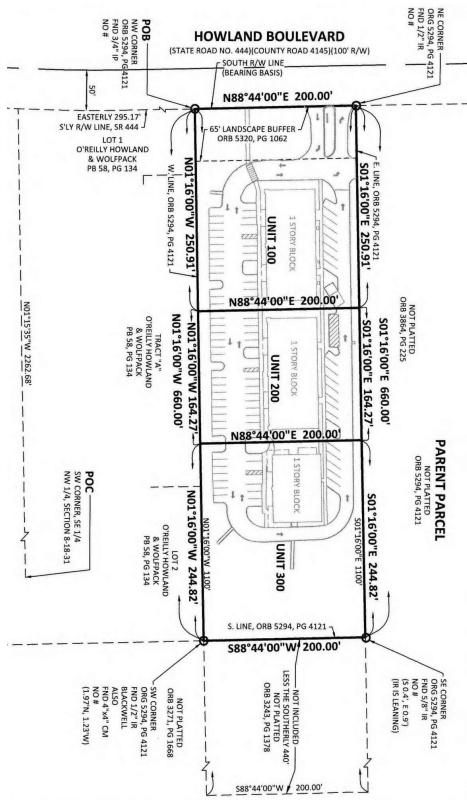

|  |
| YEAR BUILT:    | 2006                                                                |  |
| PARCEL NO:     | 8108-06-00-2000<br>8108-06-00-3000                                  |  |
| TRAFFIC COUNT: | 31,500 AADT                                                         |  |
| ZONING:        | C-1, Retail Commercial<br>District                                  |  |

## **LOCATION ADDRESS**

3151 Howland Boulevard, Unit 200 & 300 Deltona, FL 32725



# **ADDITIONAL PHOTOS**













Principal | Senior Advisor
O: 386.301.4581 | C: 386.295.5723
john.trost@svn.com

## **ADDITIONAL PHOTOS**













Principal | Senior Advisor
O: 386.301.4581 | C: 386.295.5723
john.trost@svn.com



## JOHN W. TROST, CCIM



## **CONDOMINIUM SURVEY**



# JOHN W. TROST, CCIM



## **LOCATION MAPS**





# JOHN W. TROST, CCIM



# **DEMOGRAPHICS MAP & REPORT**



| POPULATION                            | 1 MILE          | 3 MILES               | 5 MILES               |
|---------------------------------------|-----------------|-----------------------|-----------------------|
| TOTAL POPULATION                      | 3,869           | 40,294                | 115,582               |
| AVERAGE AGE                           | 33.5            | 40.5                  | 41.0                  |
| AVERAGE AGE (MALE)                    | 34.1            | 39.6                  | 39.6                  |
| AVERAGE AGE (FEMALE)                  | 32.4            | 42.0                  | 42.4                  |
|