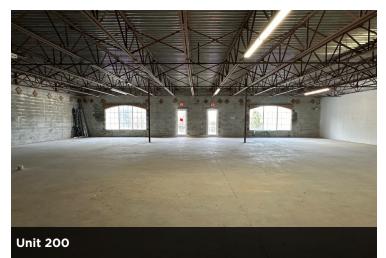

### PROPERTY DESCRIPTION

Two Office/Retail Condo Buildings For Sale.

Create your own medical park and benefit from the demand for medical space in Deltona, off Interstate 4.

Building 200: 8,418 SF, shell condition, demised into two units of approximately 4,209 SF each. It features four separate entrances and rear doors.