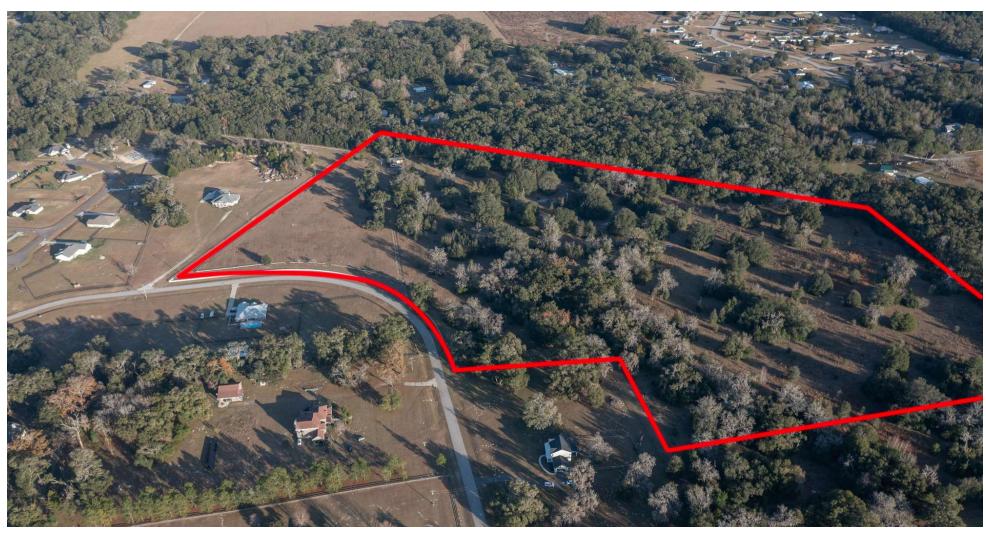

Land

For Sale

**ADDITIONAL PHOTOS** 

16604 NW STATE RD 45, High Springs, FL 32643

**Land** For Sale

**ADDITIONAL PHOTOS** 

16604 NW STATE RD 45, High Springs, FL 32643

Land