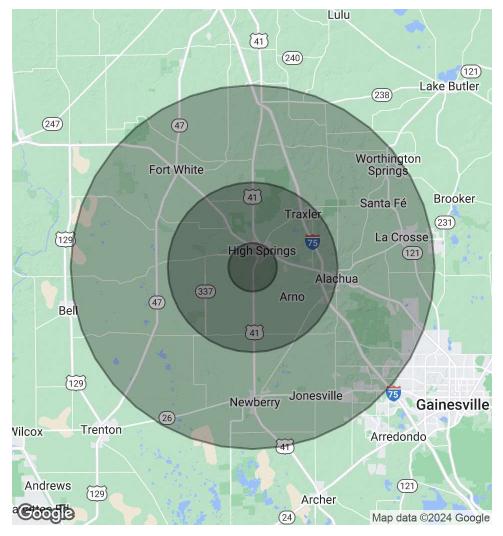

16604 NW STATE RD 45, High Springs, FL 32643

Land

For Sale

**DEMOGRAPHICS MAP & REPORT** 

| POPULATION           | 2 MILES | 7 MILES | 15 MILES |
|----------------------|---------|---------|----------|
| Total Population     | 2,206   | 17,534  | 86,731   |
| Average Age          | 39.6    | 40.3    | 41.9     |
| Average Age (Male)   | 37.5    | 40.5    | 40.0     |
| Average Age (Female) | 44.4    | 40.4    | 42.9     |

| HOUSEHOLDS & INCOME | 2 MILES   | 7 MILES   | 15 MILES  |
|---------------------|-----------|-----------|-----------|
| Total Households    | 907       | 7,228     | 38,023    |
| # of Persons per HH | 2.4       | 2.4       | 2.3       |
| Average HH Income   | \$65,447  | \$67,111  | \$71,978  |
| Average House Value | \$179,324 | \$201,033 | \$204,157 |

<sup>\*</sup> Demographic data derived from 2020 ACS - US Census

16604 NW STATE RD 45, High Springs, FL 32643

Land

For Sale

**ABOUT US** 

BHGREcommercialTG.com