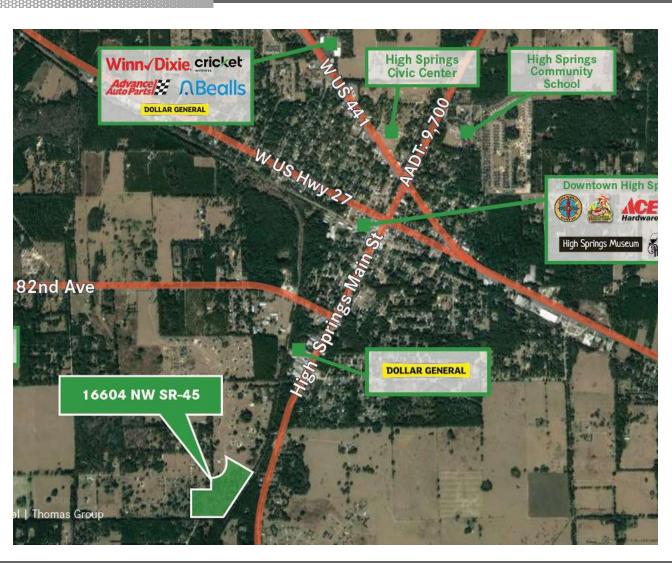

#### JOHN THOMAS

352.538.4453

johnthomas@thomasgrouprealty.com

16604 NW STATE RD 45, High Springs, FL 32643

Land

For Sale

**AERIAL HIGHLIGHTS** 

16604 NW STATE RD 45, High Springs, FL 32643

Land

For Sale

**ADDITIONAL PHOTOS** 

16604 NW STATE RD 45, High Springs, FL 32643

**Land** For Sale

**ADDITIONAL PHOTOS** 

16604 NW STATE RD 45, High Springs, FL 32643

Land