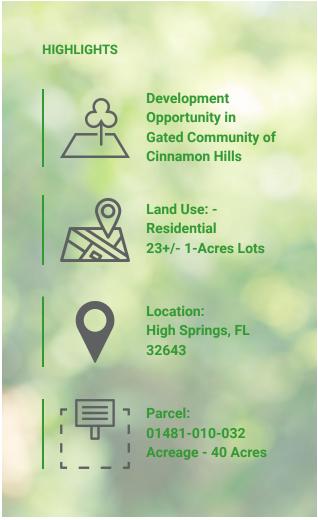

#### PROPERTY HIGHLIGHTS

- Forty (40) acres of prime acreage ideal for development or personal use located within the gated community of Cinnamon Hills Estates.
- Flexible zoning offers the ability to build your custom dream home on large acreage parcel, or presents development opportunities of 23+/- 1 acre custom homes in one of Alachua county's most charming cities.
- Located within the gated community of Cinnamon Hills Estates, this property is conveniently located minutes to Publix, Winn Dixie, Lowe's, CVS, Walgreens, Ginnie Springs, Santa Fe Rive, Poe Springs, Juniper Springs, Ichetucknee Springs, and other parks and springs featuring recreational activities like swimming, tubing, diving, fishing, kayaking, hiking, camping, and more.
- Short commutes to I-75, and with 25 minutes to the University of Florida, UF Health Shands Hospital System, and the VA Hospital make this an even more attractive and deserving opportunity to take advantage of today!

Cinnamon Hills Estates is a planned development community consisting of 40 +/- current home sites, ranging in acreage sizes of 1, 3, 5, and 10 acre homesites.

As of the end of 2023, the average home price in Cinnamon Hills estates is \$518,000 with an average \$/SF of \$199/SF.