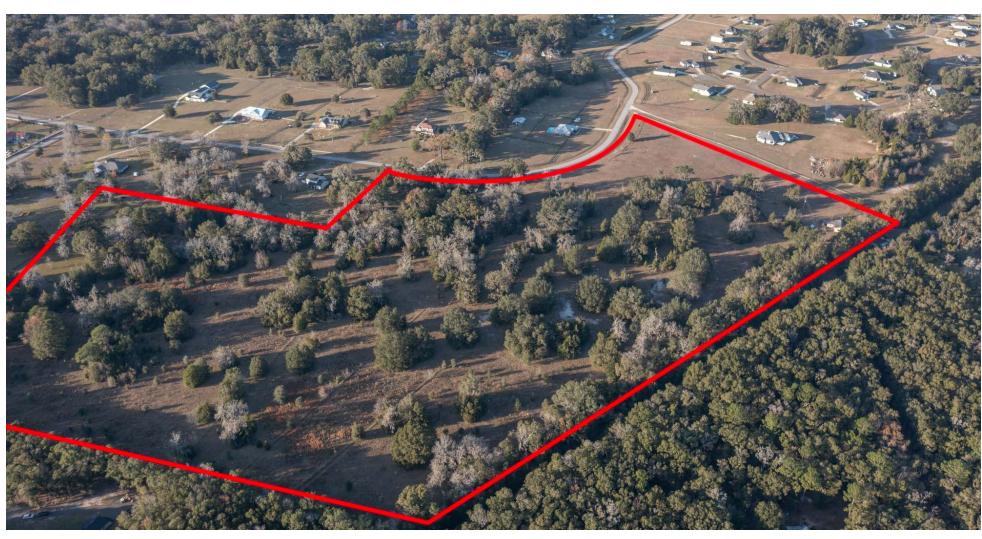

#### JOHN THOMAS

352.538.4453

johnthomas@thomasgrouprealty.com

16604 NW STATE RD 45, High Springs, FL 32643

Land

For Sale

**AERIAL HIGHLIGHTS** 

16604 NW STATE RD 45, High Springs, FL 32643

#### PROPERTY HIGHLIGHTS

- Forty (40) acres of prime acreage ideal for development or personal use located within the gated community of Cinnamon Hills Estates.
- Flexible zoning offers the ability to build your custom dream home on large acreage parcel, or presents development opportunities of 23+/- 1 acre custom homes in one of Alachua county's most charming cities.
- Located within the gated community of Cinnamon Hills Estates, this property is conveniently located minutes to Publix, Winn Dixie, Lowe's, CVS, Walgreens, Ginnie Springs, Santa Fe Rive, Poe Springs, Juniper Springs, Ichetucknee Springs, and other parks and springs featuring recreational activities like swimming, tubing, diving, fishing, kayaking, hiking, camping, and more.
- Short commutes to I-75, and with 25 minutes to the University of Florida, UF Health Shands Hospital System, and the VA Hospital make this an even more attractive and deserving opportunity to take advantage of today!