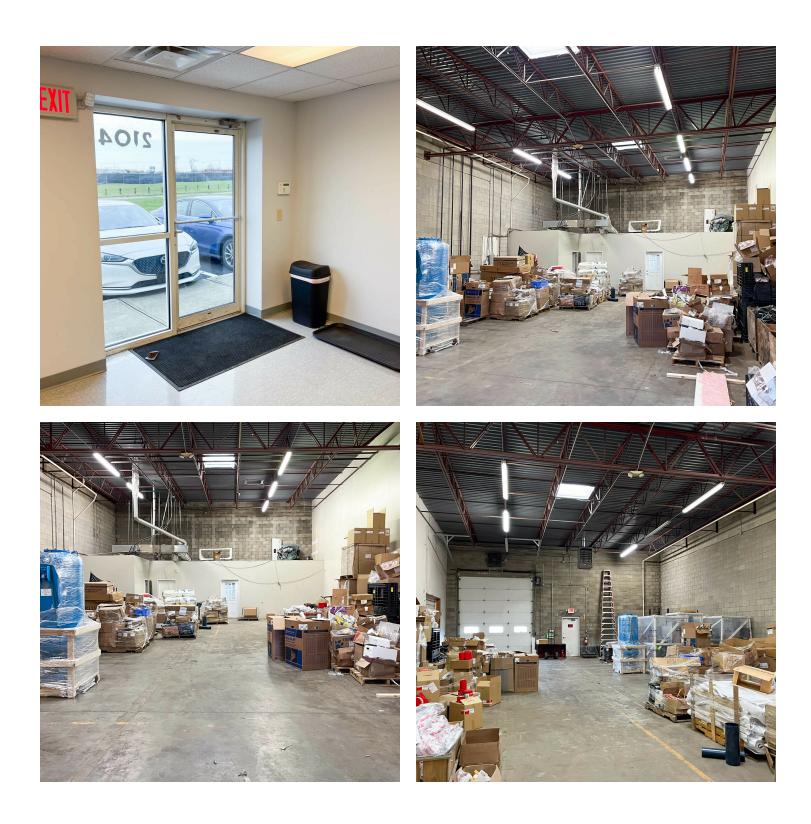

#### **Property Features**

- · 22,442 SF Industrial Building
- Zoned Manufacturing (M)
- Building Has 4 Units All Connected with Doors
- Units Can Be Combined or Leased Separately
- 8 Drive-Ins & 4 Docks
- 19' Clear Height
- 208 Volt, 3 Phase Power
- Fenced Lot
- Upgraded Interior Lighting & New Exterior Paint
- Convenient Access to I-70, US-33 & OH-104 Within 2 Mi.

**For Lease** 22,442 SF Industrial Property

| SUITE # | SPACE USE        | LEASE TYPE | SIZE      | WAREHOUSE | OFFICE   | DOCKS | <b>DRIVE-INS</b> | AVAILABILITY |
|---------|------------------|------------|-----------|-----------|----------|-------|------------------|--------------|
| 2100    | Office/Warehouse | NNN        | 12,842 SF | 6,240 SF  | 6,602 SF | 2     | 5                | 06/01/2024   |
| 2102    | Office/Warehouse | NNN        | 3,200 SF  | 2,700 SF  | 500 SF   | 1     | 1                | 06/01/2024   |
| 2104    | Office/Warehouse | NNN        | 3,200 SF  | 700 SF    | 2,500 SF | 1     | 1                | IMMEDIATELY  |
| 2106    | Office/Warehouse | NNN        | 3,200 SF  | 2,700 SF  | 500 SF   | 0     | 1                | IMMEDIATELY  |