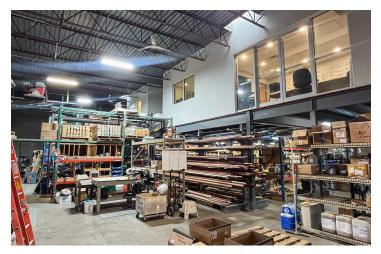

#### **Property Features**

- · 22,442 SF Industrial Building
- Zoned Manufacturing (M)
- Building Has 4 Units All Connected with Doors
- Units Can Be Combined or Leased Separately
- 8 Drive-Ins & 4 Docks
- 19' Clear Height
- 208 Volt, 3 Phase Power
- Fenced Lot
- Upgraded Interior Lighting & New Exterior Paint
- Convenient Access to I-70, US-33 & OH-104 Within 2 Mi.