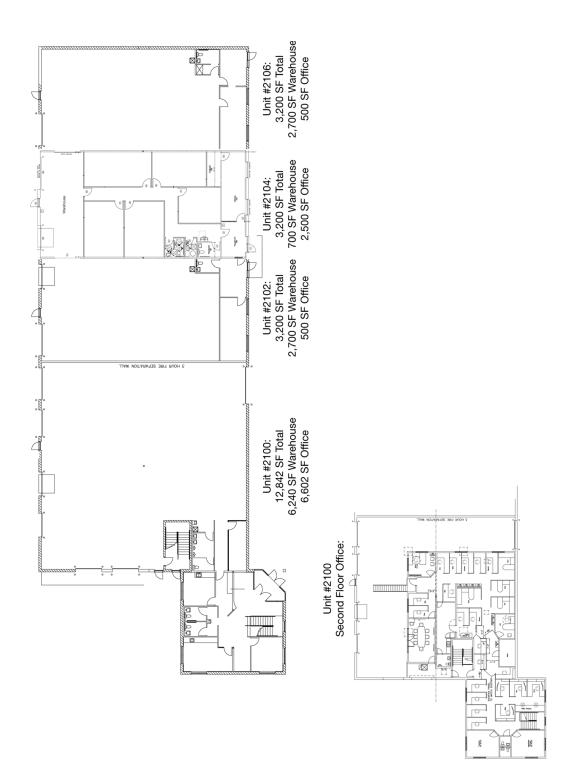

**For Lease** 22,442 SF Industrial Property

| SUITE # | SPACE USE        | LEASE TYPE | SIZE      | WAREHOUSE | OFFICE   | DOCKS | <b>DRIVE-INS</b> | AVAILABILITY |
|---------|------------------|------------|-----------|-----------|----------|-------|------------------|--------------|
| 2100    | Office/Warehouse | NNN        | 12,842 SF | 6,240 SF  | 6,602 SF | 2     | 5                | 06/01/2024   |
| 2102    | Office/Warehouse | NNN        | 3,200 SF  | 2,700 SF  | 500 SF   | 1     | 1                | 06/01/2024   |
| 2104    | Office/Warehouse | NNN        | 3,200 SF  | 700 SF    | 2,500 SF | 1     | 1                | IMMEDIATELY  |
| 2106    | Office/Warehouse | NNN        | 3,200 SF  | 2,700 SF  | 500 SF   | 0     | 1                | IMMEDIATELY  |