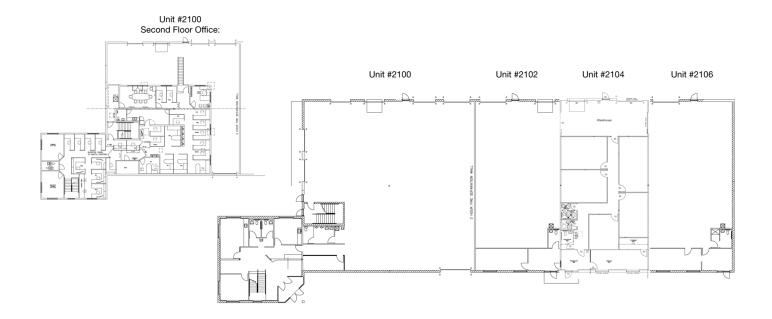

#### **Property Features**

- · 22,442 SF Industrial Building
- Zoned Manufacturing (M)
- Building Has 4 Units All Connected with Doors
- Units Can Be Combined or Leased Separately
- 8 Drive-Ins & 4 Docks
- 19' Clear Height
- 208 Volt, 3 Phase Power
- Fenced Lot
- Upgraded Interior Lighting & New Exterior Paint
- Convenient Access to I-70, US-33 & OH-104 Within 2 Mi.

**For Lease** 22,442 SF Industrial Property

| SUITE # | SPACE USE        | LEASE TYPE | SIZE      | WAREHOUSE | OFFICE   | DOCKS | <b>DRIVE-INS</b> | AVAILABILITY |
|---------|------------------|------------|-----------|-----------|----------|-------|------------------|--------------|
| 2100    | Office/Warehouse | NNN        | 12,842 SF | 6,240 SF  | 6,602 SF | 2     | 5                | 06/01/2024   |
| 2102    | Office/Warehouse | NNN        | 3,200 SF  | 2,700 SF  | 500 SF   | 1     | 1                | 06/01/2024   |
| 2104    | Office/Warehouse | NNN        | 3,200 SF  | 700 SF    | 2,500 SF | 1     | 1                | IMMEDIATELY  |
| 2106    | Office/Warehouse | NNN        | 3,200 SF  | 2,700 SF  | 500 SF   | 0     | 1                | IMMEDIATELY  |