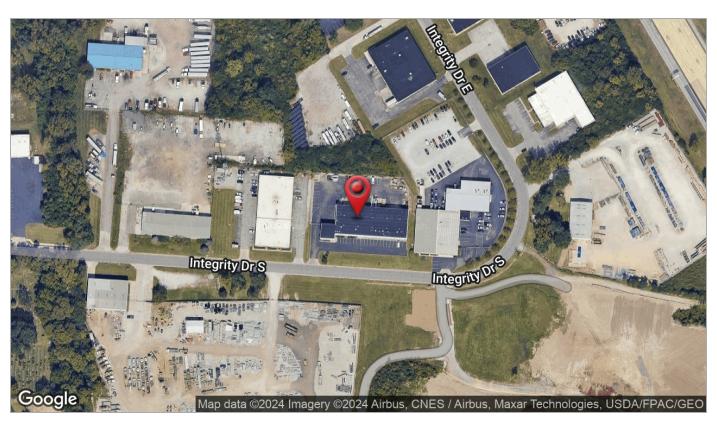

### 2100-2106 Integrity Drive South

Columbus, Ohio 43209

#### **Property Features**

- · 22,442 SF Industrial Building
- Zoned Manufacturing (M)
- Building Has 4 Units All Connected with Doors
- Units Can Be Combined or Leased Separately
- 8 Drive-Ins & 4 Docks
- 19' Clear Height
- 208 Volt, 3 Phase Power
- Fenced Lot
- Upgraded Interior Lighting & New Exterior Paint
- Convenient Access to I-70, US-33 & OH-104 Within 2 Mi.