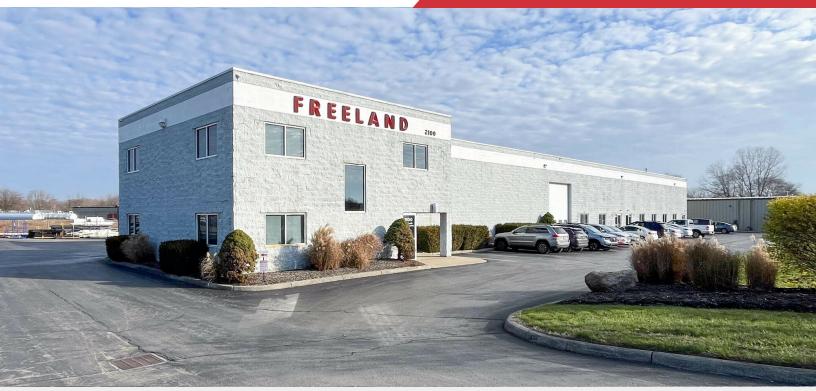

**For Lease** 22,442 SF Industrial Property

### 2100-2106 Integrity Drive South

Columbus, Ohio 43209

#### **Property Features**

- · 22,442 SF Industrial Building
- Zoned Manufacturing (M)
- Building Has 4 Units All Connected with Doors
- Units Can Be Combined or Leased Separately
- 8 Drive-Ins & 4 Docks
- 19' Clear Height
- 208 Volt, 3 Phase Power
- Fenced Lot
- Upgraded Interior Lighting & New Exterior Paint
- Convenient Access to I-70, US-33 & OH-104 Within 2 Mi.