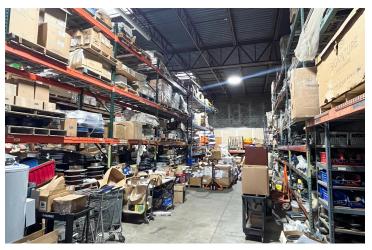

#### **Property Features**

- · 22,442 SF Industrial Building
- Zoned Manufacturing (M)
- Building Has 4 Units All Connected with Doors
- Units Can Be Combined or Leased Separately
- 8 Drive-Ins & 4 Docks
- 19' Clear Height
- 208 Volt, 3 Phase Power
- Fenced Lot
- Upgraded Interior Lighting & New Exterior Paint
- Convenient Access to I-70, US-33 & OH-104 Within 2 Mi.