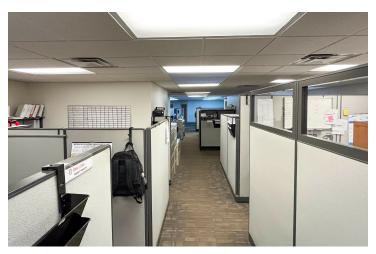

#### **Property Features**

- · 22,442 SF Industrial Building
- Zoned Manufacturing (M)
- Building Has 4 Units All Connected with Doors
- Units Can Be Combined or Leased Separately
- 8 Drive-Ins & 4 Docks
- 19' Clear Height
- 208 Volt, 3 Phase Power
- Fenced Lot
- Upgraded Interior Lighting & New Exterior Paint
- Convenient Access to I-70, US-33 & OH-104 Within 2 Mi.