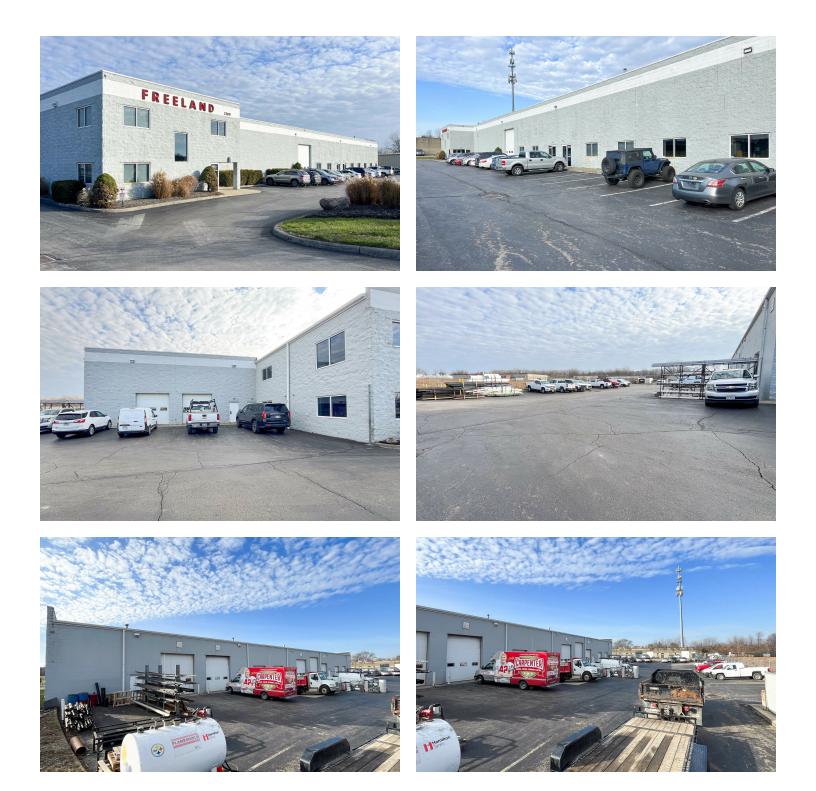

**For Lease** 22,442 SF Industrial Property

### 2100-2106 Integrity Drive South

Columbus, Ohio 43209

#### **Property Features**

- · 22,442 SF Industrial Building
- Zoned Manufacturing (M)
- Building Has 4 Units All Connected with Doors
- Units Can Be Combined or Leased Separately
- 8 Drive-Ins & 4 Docks
- 19' Clear Height
- 208 Volt, 3 Phase Power
- Fenced Lot
- Upgraded Interior Lighting & New Exterior Paint
- Convenient Access to I-70, US-33 & OH-104 Within 2 Mi.