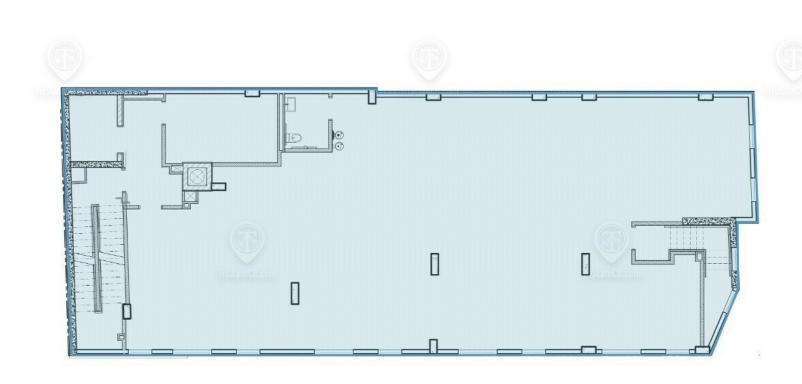

## Floor Plans

### 1558 NOSTRAND AVNUE TOTAL AVAILABLE SPACE: 3,000 SF

ALL SQUARE FOOTAGES ARE APPROXIMATE

FOR LEASE • 3,000 SF • For Pricing