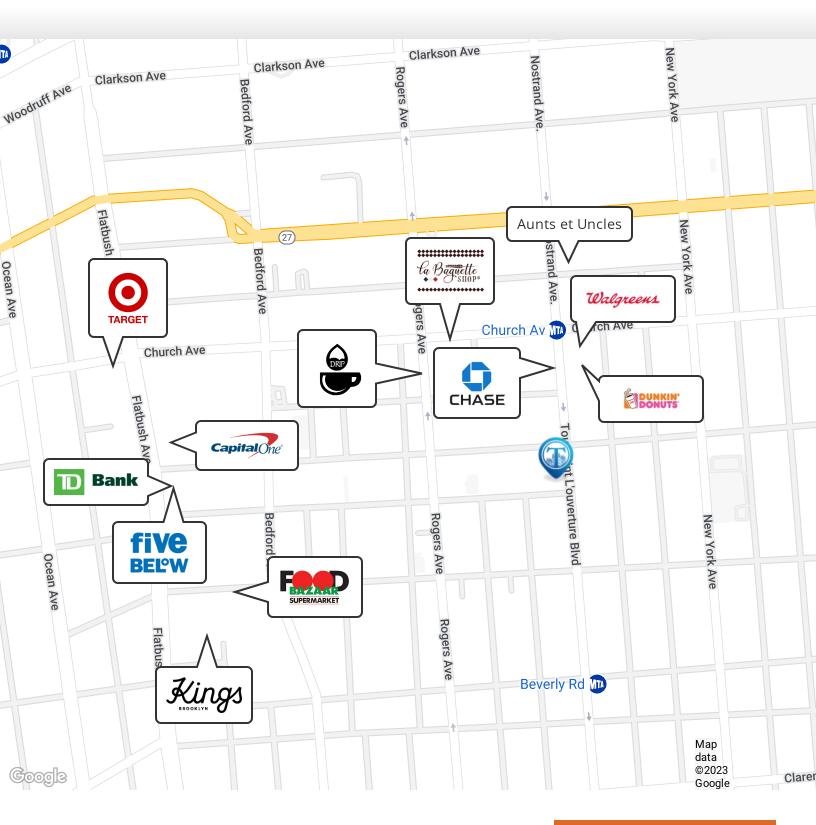

## **Retailer Map**

Nearby tenants include Walgreens, Drip Beverage Lounge, Aunts & Uncles, Five Below, Target, Kings Theatre, Blink Fitness, Dunkin', La Baguette Shop, Burlington, Taco Bell, FOOD BAZAAR, Capital One Bank, and more!