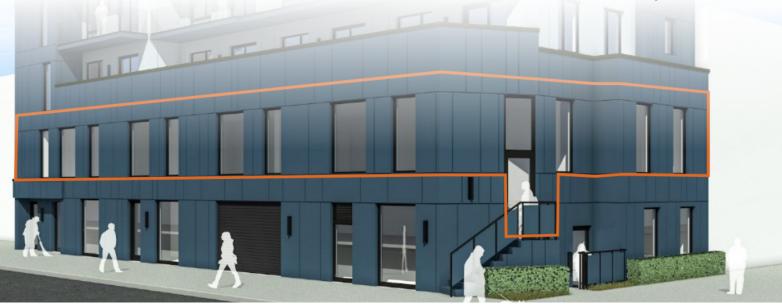

## Main Highlights

- 2nd floor
- High foot traffic
- New development
- Built-to-suit

**3,000 SF** Total Building Size

### 1558 NOSTRAND AVNUE TOTAL AVAILABLE SPACE: 3,000 SF

ALL SQUARE FOOTAGES ARE APPROXIMATE

FOR LEASE • 3,000 SF • For Pricing