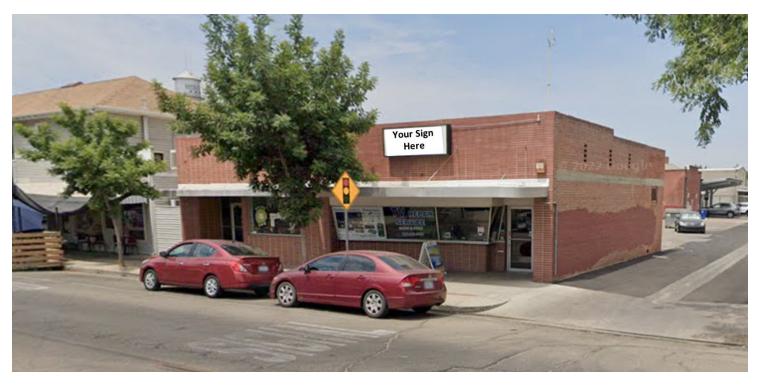

#### HIGH EXPOSURE RETAIL SHOP SPACE IN DOWNTOWN REEDLEY

1623 11th Street, Reedley, CA 93654

Lease Rate

**OFFERING SUMMARY** 

#### PROPERTY DESCRIPTION

Prime  $\pm 722$  - 1,225 SF retail shop spaces in Downtown Reedley with prime location in the City's epicenter of Downtown on Reedley's main commercial street. The  $\pm 1,225$  SF retail space offers a large wide open storefront space with (1) rear private office & private restroom. The property sits comfortably in Reedley's primary retail corridor, and with its close proximity to a major highway access is easily accessible to motorists. Daytime population of nearly  $\pm 50,679$  people within 5 miles of the subject property and located in close proximity to Reedley High School, Reedley College, & the Reedley Fire Department.