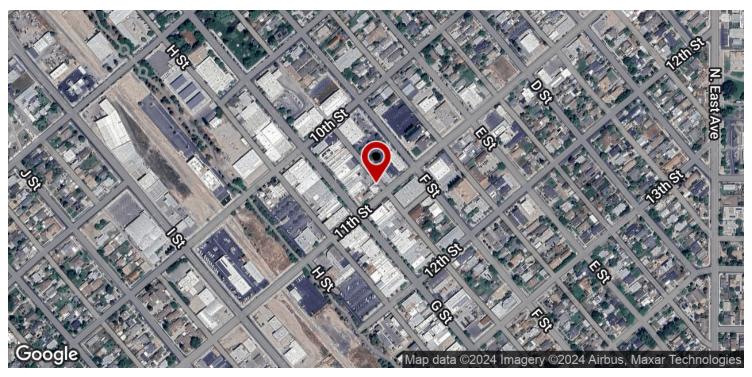

#### HIGH EXPOSURE RETAIL SHOP SPACE IN DOWNTOWN REEDLEY

1623 11th Street, Reedley, CA 93654

Lease Rate

**OFFERING SUMMARY** 

Building Size: 5,188 SF

Available 722 - 1,225 SF

SF:

Lot Size: 0.172 Acres

Year Built: 1936

Zoning: CC (Central & Community Commercial)

Commercial

Market: Fresno

Submarket: Reedley

Cross Streets: 11th St & G St

APN: 368-171-11

JARED ENNIS

Executive Vice President 0: 559.705.1000 C: 559.705.1000 jared@centralcacommercial.com CA #01945284 **KEVIN LAND** 

Executive Managing Director 0: 559.705.1000 kevin@centralcacommercial.com CA #01516541 KW COMMERCIAL 7520 N. Palm Ave #102 Fresno, CA 93711