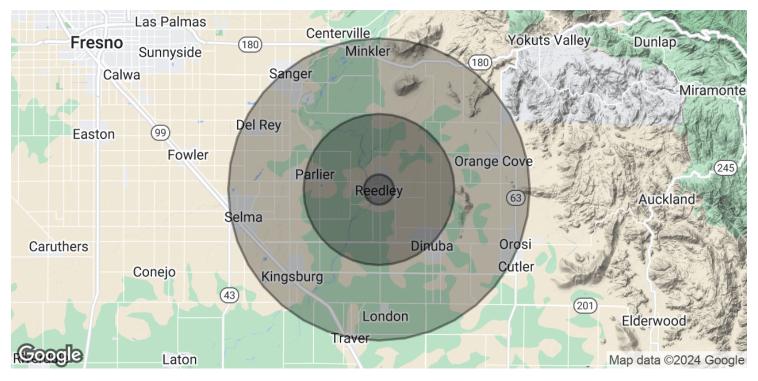

#### PROPERTY DESCRIPTION

Prime  $\pm 722$  - 1,225 SF retail shop spaces in Downtown Reedley with prime location in the City's epicenter of Downtown on Reedley's main commercial street. The  $\pm 1,225$  SF retail space offers a large wide open storefront space with (1) rear private office & private restroom. The property sits comfortably in Reedley's primary retail corridor, and with its close proximity to a major highway access is easily accessible to motorists. Daytime population of nearly  $\pm 50,679$  people within 5 miles of the subject property and located in close proximity to Reedley High School, Reedley College, & the Reedley Fire Department.

## HIGH EXPOSURE RETAIL SHOP SPACE IN DOWNTOWN REEDLEY

1623 11th Street, Reedley, CA 93654

| POPULATION                           | 1 MILE    | 5 MILES   | 10 MILES  |
|--------------------------------------|-----------|-----------|-----------|
| Total Population                     | 15,739    | 50,425    | 159,494   |
| Average Age                          | 32.0      | 32.8      | 31.2      |
| Average Age (Male)                   | 31.2      | 31.1      | 29.5      |
| Average Age (Female)                 | 32.5      | 33.4      | 32.7      |
|                                      |           |           |           |
| HOUSEHOLDS & INCOME                  | 1 MILE    | 5 MILES   | 10 MILES  |
| Total Households                     | 4,594     | 14,982    | 47,041    |
| # of Persons per HH                  | 3.4       | 3.4       | 3.4       |
| Average HH Income                    | \$59,858  | \$63,173  | \$60,931  |
| Average House Value                  | \$177,888 | \$224,466 | \$220,774 |
|                                      |           |           |           |
| ETHNICITY (%)                        | 1 MILE    | 5 MILES   | 10 MILES  |
| Hispanic                             | 79.5%     | 78.0%     | 79.9%     |
| 2020 American Community Survey (ACS) |           |           |           |