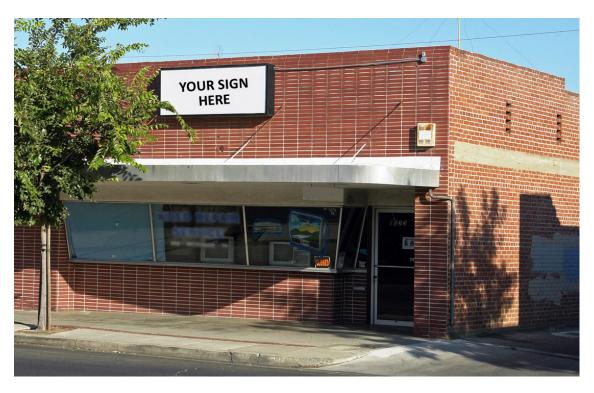

### HIGH EXPOSURE RETAIL SHOP SPACE IN DOWNTOWN REEDLEY

1623 11th Street, Reedley, CA 93654

#### PROPERTY DESCRIPTION

Prime  $\pm 722$  - 1,225 SF retail shop spaces in Downtown Reedley with prime location in the City's epicenter of Downtown on Reedley's main commercial street. The  $\pm 1,225$  SF retail space offers a large wide open storefront space with (1) rear private office & private restroom. The property sits comfortably in Reedley's primary retail corridor, and with its close proximity to a major highway access is easily accessible to motorists. Daytime population of nearly  $\pm 50,679$  people within 5 miles of the subject property and located in close proximity to Reedley High School, Reedley College, & the Reedley Fire Department.