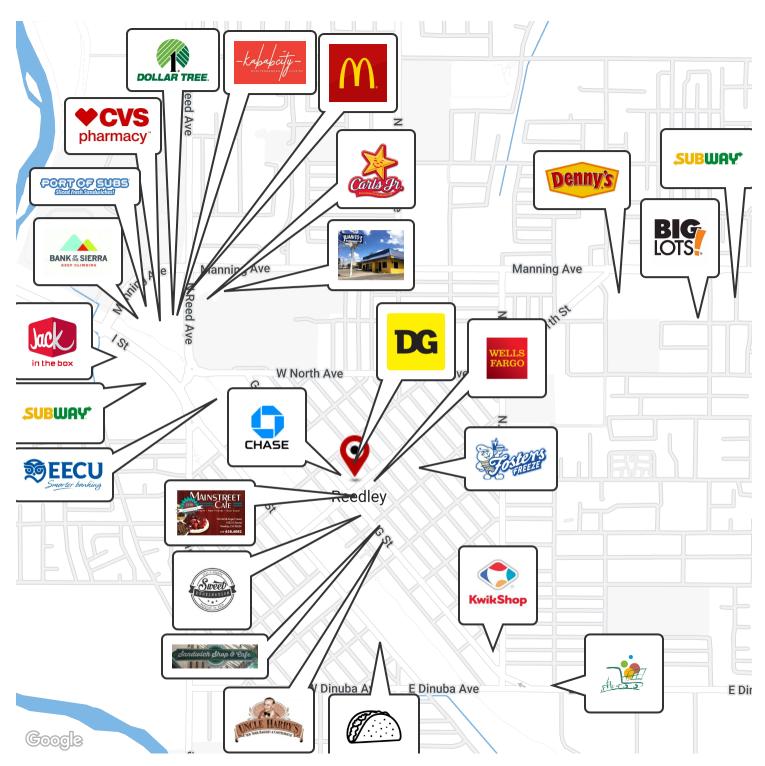

#### **LOCATION DESCRIPTION**

Located in the most desirable area of Reedley, on G Street between North and Dinuba Avenues. Central location surrounded with close proximity to many restaurants, services and many other amenities. Prime location in the middle of the downtown and newer shopping centers surrounded by a dense mixture of housing and apartments. Nearby quality tenants include McDonalds, Starbucks, Jack in the Box, Carl's Jr., Dollar Tree, Kabab City, Me n Ed's, Taco Bell, Fosters Freeze, Subway, Dominos, Cricket, T-Mobile, Wells Fargo, Big Lots, Chase, Dollar General, Uncle Harry's, & many others!