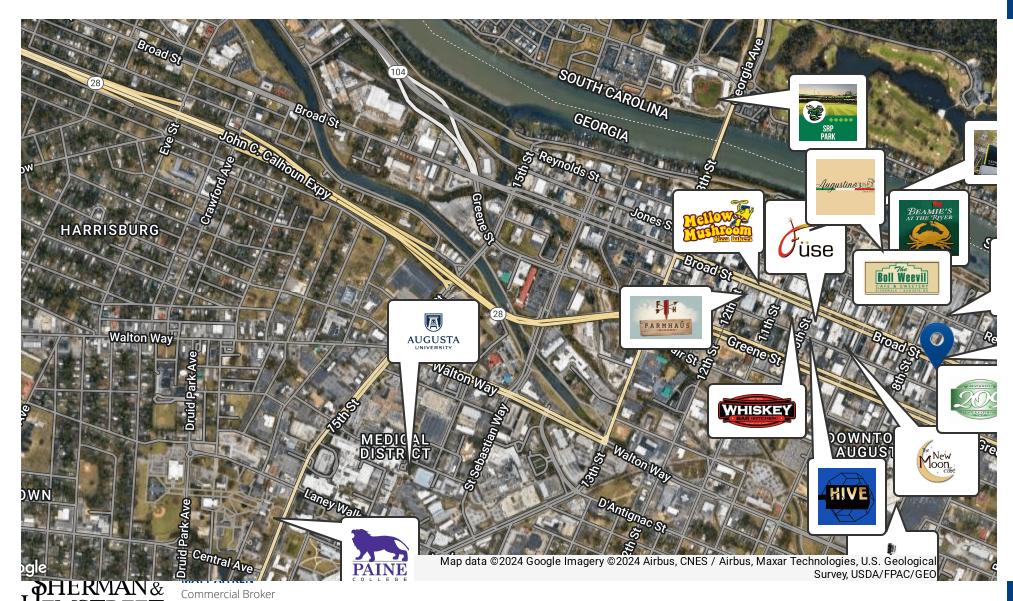

Report

| POPULATION           | 1 MILE | 5 MILES | 10 MILES |
|----------------------|--------|---------|----------|
| Total Population     | 6,911  | 85,711  | 263,526  |
| Average Age          | 37.2   | 36.7    | 37.6     |
| Average Age (Male)   | 33.4   | 34.5    | 36.0     |
| Average Age (Female) | 37.4   | 39.1    | 39.9     |

| HOUSEHOLDS & INCOME | 1 MILE    | 5 MILES   | 10 MILES  |
|---------------------|-----------|-----------|-----------|
| Total Households    | 3,324     | 41,032    | 120,592   |
| # of Persons per HH | 2.1       | 2.1       | 2.2       |
| Average HH Income   | \$26,567  | \$44,936  | \$55,409  |
| Average House Value | \$102,263 | \$122,538 | \$135,351 |

2020 American Community Survey (ACS)





#### **MATT AITKEN**

### SHE

# Retailer Map with pics



maitken@shermanandhemstreet.com

706.288.1079 x314

### **Advisor Bio 1**



#### **MATT AITKEN**

**Commercial Broker** 

maitken@shermanandhemstreet.com

Direct: **706.288.1079 x314** | Cell: **706.267.0107** 

#### PROFESSIONAL BACKGROUND

Matt Aitken is a commercial real estate agent for Sherman and Hemstreet and specializes in Augusta's historic Downtown market. He and his family reside in Downtown Augusta. Through his community involvement with various non-profits in the area and his tenure serving as the District 1 Commissioner in Augusta (which encompasses the downtown business district) from 2010-2012, Matt has a very keen understanding of the growing business community downtown. His role in government has given him first-hand knowledge of how the process works for commercial de