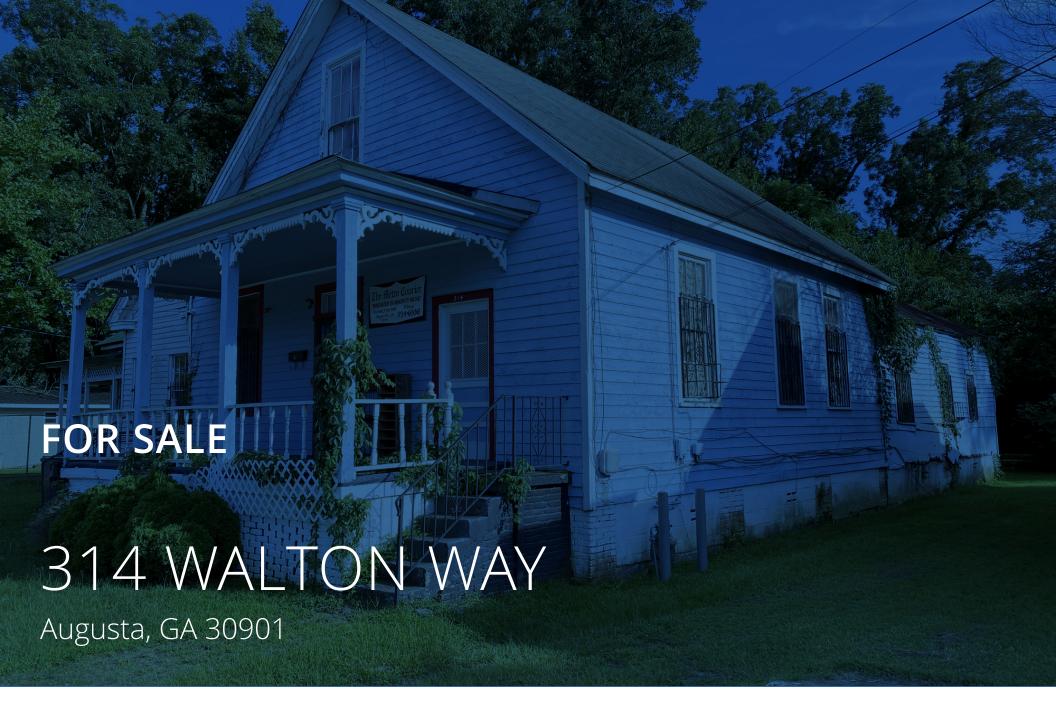

#### **PROPERTY DESCRIPTION**

Positioned within downtown Augusta, this property enjoys a prime location just minutes from a variety of fast-food establishments, restaurants, and businesses. With a B-1 zoning designation, it presents versatile opportunities for commercial endeavors.

#### **LOCATION DESCRIPTION**

This historic property is situated across from May Park and Magnolia Cemetery, with the Sheriff's administration offices just a block away. Located in Downtown Augusta, property is just a short drive away from I-20.

#### **OFFERING SUMMARY**

| Sale Price:    | \$50,000   |
|----------------|------------|
| Lot Size:      | 0.16 Acres |
| Building Size: | 1,610 SF   |

| DEMOGRAPHICS      | 1 MILE   | 5 MILES  | 10 MILES |
|-------------------|----------|----------|----------|
| Total Households  | 3,324    | 41,032   | 120,592  |
| Total Population  | 6,911    | 85,711   | 263,526  |
| Average HH Income | \$26,567 | \$44,936 | \$55,409 |