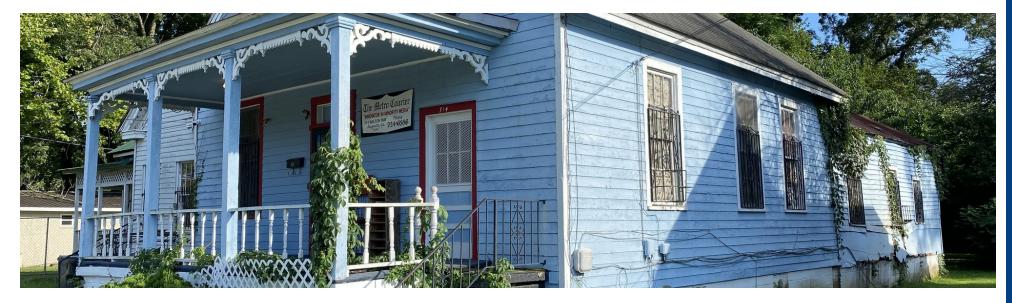

#### MATT AITKEN

### **Property Summary**



#### **PROPERTY DESCRIPTION**

Positioned within downtown Augusta, this property enjoys a prime location just minutes from a variety of fast-food establishments, restaurants, and businesses. With a B-1 zoning designation, it presents versatile opportunities for commercial endeavors.

#### **LOCATION DESCRIPTION**

This historic property is situated across from May Park and Magnolia Cemetery, with the Sheriff's administration offices just a block away. Located in Downtown Augusta, property is just a short drive away from I-20.

#### **OFFERING SUMMARY**

| Sale Price:    | \$50,000   |
|----------------|------------|
| Lot Size:      | 0.16 Acres |
| Building Size: | 1,610 SF   |

| DEMOGRAPHICS      | 1 MILE   | 5 MILES  | 10 MILES |
|-------------------|----------|----------|----------|