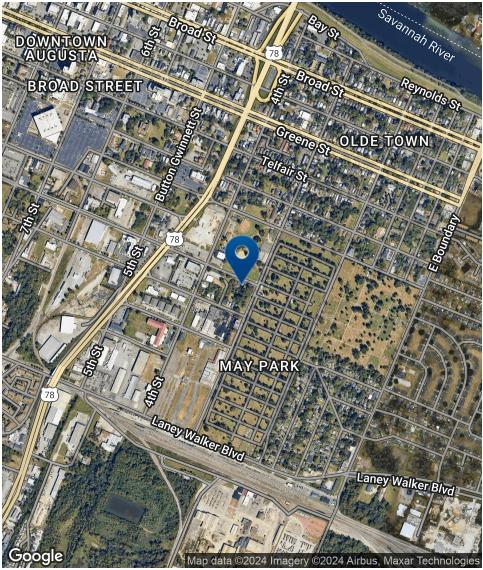

#### **LOCATION DESCRIPTION**

This historic property is situated across from May Park and Magnolia Cemetery, with the Sheriff's administration offices just a block away. Located in Downtown Augusta, property is just a short drive away from I-20.