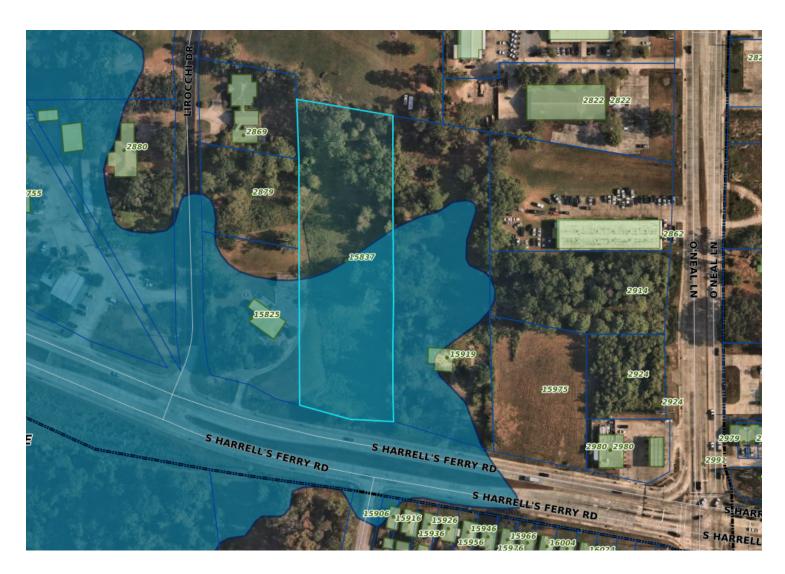

### FLOOD ZONE MAP

#### FLOOD ZONE X / FLOOD ZONE AE

The northern portion of the tract lies in Flood Zone X. The southern portion lies in Flood Zone AE.

Source: maps.lsuagcenter.com/floodmaps