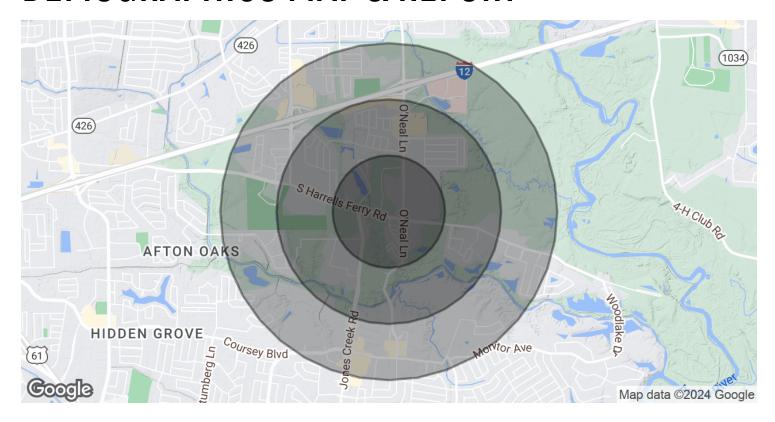

### **DEMOGRAPHICS MAP & REPORT**

| POPULATION           | 0.5 MILES | 1 MILE | 1.5 MILES |
|----------------------|-----------|--------|-----------|
| Total Population     | 1,505     | 8,461  | 22,326    |
| Average Age          | 38.6      | 37.5   | 35.8      |
| Average Age (Male)   | 39.6      | 36.7   | 33.6      |
| Average Age (Female) | 38.4      | 37.3   | 36.5      |

| HOUSEHOLDS & INCOME                                  | 0.5 MILES | 1 MILE    | 1.5 MILES |
|------------------------------------------------------|-----------|-----------|-----------|
| Total Households                                     | 814       | 3,922     | 10,013    |
| # of Persons per HH                                  | 1.8       | 2.2       | 2.2       |
| Average HH Income                                    | \$74,353  | \$72,164  | \$64,318  |
| Average House Value                                  | \$183,573 | \$199,278 | \$191,296 |
| * Demographic data derived from 2020 ACS - US Census |           |           |           |