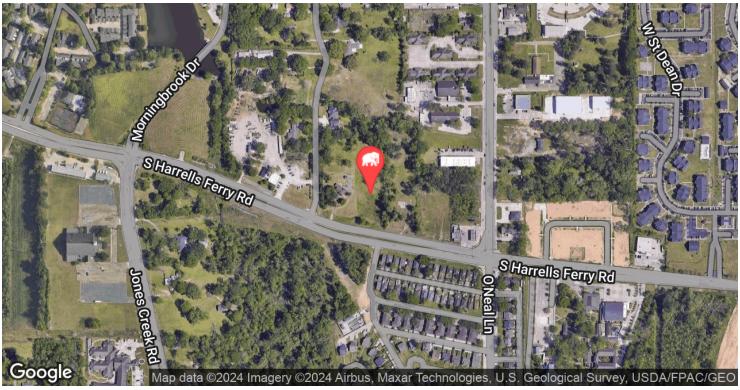

#### COMMERCIAL / RESIDENTIAL LAND FOR SALE OFF O'NEAL LANE

LOT 4, S HARRELLS FERRY ROAD BATON ROUGE, LA 70816

#### ±3 ACRES

- > ±196 feet of frontage
- > Just ±700ft west of S Harrell's Ferry Rd at O'Neal Lane ±29,407 daily traffic
- ➤ Located just south of retail-dense O'Neal Lane corridor Walmart, AMC, Ochsner, Aldi's Grocery
- > Adjacent lot (±3 acres, zoned commercial) is also available

#### **PROPERTY SUMMARY**

- > This ±3-acre tract is zoned Rural with commercial or residential development possibilities.
- It features ±196 feet of frontage and excellent visibility near a major signalized intersection.
- The property is located just ±700 FT west of the S Harrells Ferry Rd at O'Neal Ln intersection, which sees ±29,407 daily traffic.
- > This location is less than a mile from Walmart, AMC Theatre, Ochsner Campus, and brand new Aldi's. The corridor features numerous other national tenants including Starbucks, McDonald's, Sonic, and AutoZone.
- > The property enjoys convenient access to several major roads including O'Neal Ln, Jones Creek Rd, George Oneal Rd. It also has quick access to I-12.
- ➤ The adjacent lot (±3 acres) is also available for sale.

#### **LOCATION INFORMATION**

| Street Address       | Lot 4, S Harrells Ferry Road           |  |  |
|----------------------|----------------------------------------|--|--|
| City, State, Zip     | Baton Rouge, LA 70816                  |  |  |
| County               | East Baton Rouge Parish                |  |  |
| Market               | LA-Baton Rouge MSA                     |  |  |
| Subdivision          | LIROCCHI                               |  |  |
| Nearest Intersection | S Harrell's Ferry Rd at<br>O'Neal Lane |  |  |
| Lot                  | Lot 4                                  |  |  |
| Township             | 7S                                     |  |  |
| Range                | 2E                                     |  |  |
| Section              | 47                                     |  |  |
| Side Of The Street   | North                                  |  |  |
| Road Type            | Paved                                  |  |  |
| Market Type          | Large                                  |  |  |
| Nearest Highway      | I-12                                   |  |  |
| Nearest Airport      | Baton Rouge Metropolitan               |  |  |
|                      |                                        |  |  |