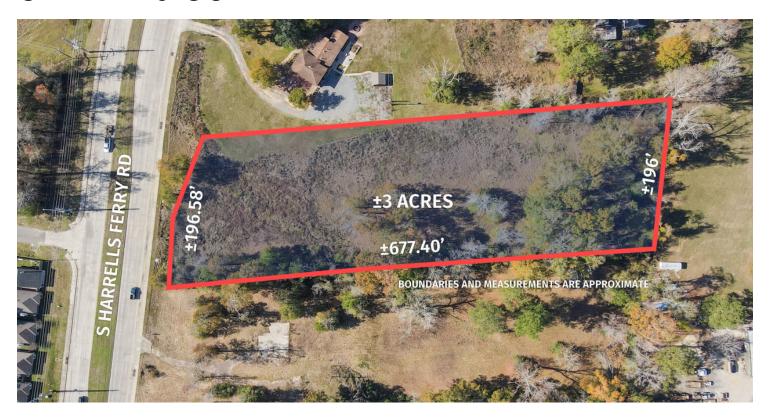

#### ±3 ACRES

- > ±196 feet of frontage
- > Just ±700ft west of S Harrell's Ferry Rd at O'Neal Lane ±29,407 daily traffic
- ➤ Located just south of retail-dense O'Neal Lane corridor Walmart, AMC, Ochsner, Aldi's Grocery
- > Adjacent lot (±3 acres, zoned commercial) is also available

#### PROPERTY INFORMATION

| Property Type        | Land                                  |
|----------------------|---------------------------------------|
| Zoning               | R - Rural                             |
| Lot Size             | ±3 Acres                              |
| APN#                 | 1748084                               |
| Lot Frontage         | 196 ft                                |
| Lot Depth            | 677 ft                                |
| Corner Property      | No                                    |
| Traffic Count        | ±29,407                               |
| Traffic Count Street | S Harrells Ferry Rd at<br>O'Neal Lane |
|                      |                                       |