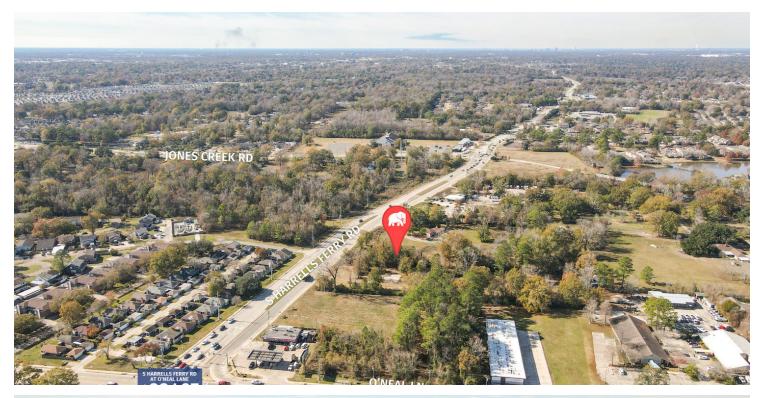

#### COMMERCIAL / RESIDENTIAL LAND FOR SALE OFF O'NEAL LANE

LOT 4, S HARRELLS FERRY ROAD BATON ROUGE, LA 70816

#### ±3 ACRES

- > ±196 feet of frontage
- > Just ±700ft west of S Harrell's Ferry Rd at O'Neal Lane ±29,407 daily traffic
- ➤ Located just south of retail-dense O'Neal Lane corridor Walmart, AMC, Ochsner, Aldi's Grocery
- > Adjacent lot (±3 acres, zoned commercial) is also available

#### **PROPERTY SUMMARY**

- > This ±3-acre tract is zoned Rural with commercial or residential development possibilities.
- It features ±196 feet of frontage and excellent visibility near a major signalized intersection.
- The property is located just ±700 FT west of the S Harrells Ferry Rd at O'Neal Ln intersection, which sees ±29,407 daily traffic.
- > This location is less than a mile from Walmart, AMC Theatre, Ochsner Campus, and brand new Aldi's. The corridor features numerous other national tenants including Starbucks, McDonald's, Sonic, and AutoZone.
- > The property enjoys convenient access to several major roads including O'Neal Ln, Jones Creek Rd, George Oneal Rd. It also has quick access to I-12.
- ➤ The adjacent lot (±3 acres) is also available for sale.