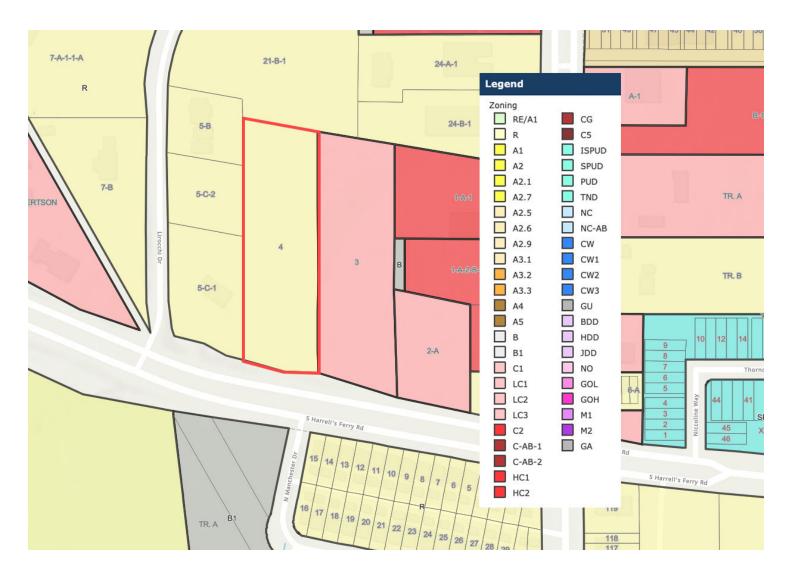

#### **ZONING MAP**

R-RURAL

Source: The municipality in which the property is located