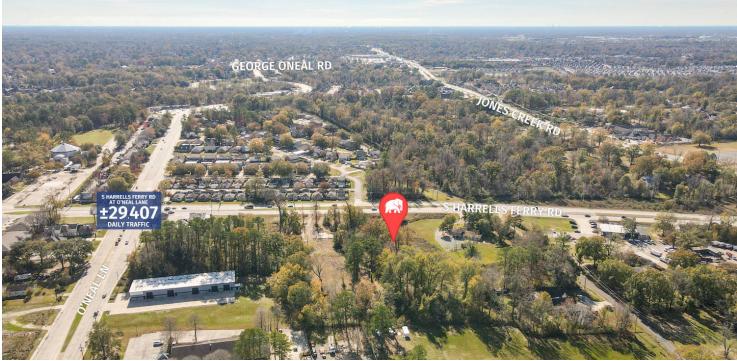

#### ±3 ACRES

- > ±196 feet of frontage
- > Just ±700ft west of S Harrell's Ferry Rd at O'Neal Lane ±29,407 daily traffic
- ➤ Located just south of retail-dense O'Neal Lane corridor Walmart, AMC, Ochsner, Aldi's Grocery
- > Adjacent lot (±3 acres, zoned commercial) is also available

#### **PROPERTY SUMMARY**

- > This ±3-acre tract is zoned Rural with commercial or residential development possibilities.
- It features ±196 feet of frontage and excellent visibility near a major signalized intersection.
- The property is located just ±700 FT west of the S Harrells Ferry Rd at O'Neal Ln intersection, which sees ±29,407 daily traffic.
- > This location is less than a mile from Walmart, AMC Theatre, Ochsner Campus, and brand new Aldi's. The corridor features numerous other national tenants including Starbucks, McDonald's, Sonic, and AutoZone.
- > The property enjoys convenient access to several major roads including O'Neal Ln, Jones Creek Rd, George Oneal Rd. It also has quick access to I-12.
- ➤ The adjacent lot (±3 acres) is also available for sale.

#### PROPERTY INFORMATION

| Property Type        | Land                                  |
|----------------------|---------------------------------------|
| Zoning               | R - Rural                             |
| Lot Size             | ±3 Acres                              |
| APN#                 | 1748084                               |
| Lot Frontage         | 196 ft                                |
| Lot Depth            | 677 ft                                |
| Corner Property      | No                                    |
| Traffic Count        | ±29,407                               |
| Traffic Count Street | S Harrells Ferry Rd at<br>O'Neal Lane |
|                      |                                       |