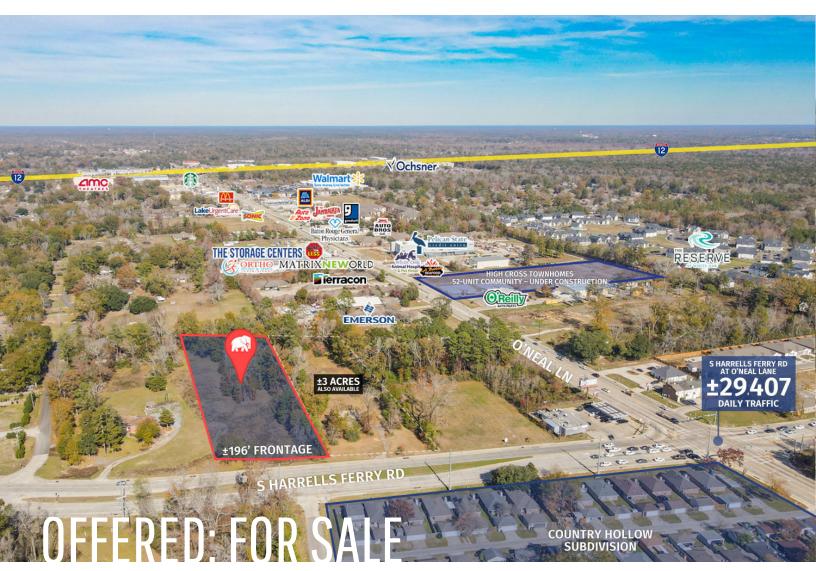

#### COMMERCIAL / RESIDENTIAL LAND FOR SALE OFF O'NEAL LANE

LOT 4, S HARRELLS FERRY ROAD BATON ROUGE, LA 70816

#### ±3 ACRES

- > ±196 feet of frontage
- > Just ±700ft west of S Harrell's Ferry Rd at O'Neal Lane ±29,407 daily traffic
- ➤ Located just south of retail-dense O'Neal Lane corridor Walmart, AMC, Ochsner, Aldi's Grocery
- > Adjacent lot (±3 acres, zoned commercial) is also available

#### **PROPERTY SUMMARY**

- > This ±3-acre tract is zoned Rural with commercial or residential development possibilities.
- It features ±196 feet of frontage and excellent visibility near a major signalized intersection.
- The property is located just ±700 FT west of the S Harrells Ferry Rd at O'Neal Ln intersection, which sees ±29,407 daily traffic.
- > This location is less than a mile from Walmart, AMC Theatre, Ochsner Campus, and brand new Aldi's. The corridor features numerous other national tenants including Starbucks, McDonald's, Sonic, and AutoZone.
- > The property enjoys convenient access to several major roads including O'Neal Ln, Jones Creek Rd, George Oneal Rd. It also has quick access to I-12.
- ➤ The adjacent lot (±3 acres) is also available for sale.