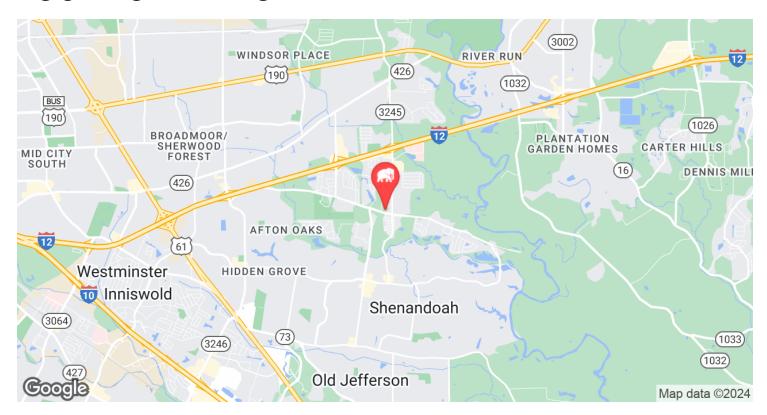

#### COMMERCIAL / RESIDENTIAL LAND FOR SALE OFF O'NEAL LANE

LOT 4, S HARRELLS FERRY ROAD BATON ROUGE, LA 70816

#### ±3 ACRES

- > ±196 feet of frontage
- > Just ±700ft west of S Harrell's Ferry Rd at O'Neal Lane ±29,407 daily traffic
- ➤ Located just south of retail-dense O'Neal Lane corridor Walmart, AMC, Ochsner, Aldi's Grocery
- > Adjacent lot (±3 acres, zoned commercial) is also available

#### **PROPERTY SUMMARY**

- > This ±3-acre tract is zoned Rural with commercial or residential development possibilities.
- It features ±196 feet of frontage and excellent visibility near a major signalized intersection.
- The property is located just ±700 FT west of the S Harrells Ferry Rd at O'Neal Ln intersection, which sees ±29,407 daily traffic.
- > This location is less than a mile from Walmart, AMC Theatre, Ochsner Campus, and brand new Aldi's. The corridor features numerous other national tenants including Starbucks, McDonald's, Sonic, and AutoZone.
- > The property enjoys convenient access to several major roads including O'Neal Ln, Jones Creek Rd, George Oneal Rd. It also has quick access to I-12.
- ➤ The adjacent lot (±3 acres) is also available for sale.

#### **LOCATION INFORMATION**

| Street Address       | Lot 4, S Harrells Ferry Road           |  |  |
|----------------------|----------------------------------------|--|--|
| City, State, Zip     | Baton Rouge, LA 70816                  |  |  |
| County               | East Baton Rouge Parish                |  |  |
| Market               | LA-Baton Rouge MSA                     |  |  |
| Subdivision          | LIROCCHI                               |  |  |
| Nearest Intersection | S Harrell's Ferry Rd at<br>O'Neal Lane |  |  |
| Lot                  | Lot 4                                  |  |  |
| Township             | 7S                                     |  |  |
| Range                | 2E                                     |  |  |
| Section              | 47                                     |  |  |
| Side Of The Street   | North                                  |  |  |
| Road Type            | Paved                                  |  |  |
| Market Type          | Large                                  |  |  |
| Nearest Highway      | I-12                                   |  |  |
| Nearest Airport      | Baton Rouge Metropolitan               |  |  |
|                      |                                        |  |  |