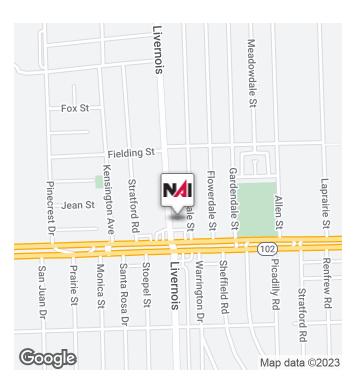

### FOR LEASE



# 150 Livernois St

Ferndale, Michigan 48220

#### **Property Highlights**

- Cool Office Space in Ferndale
- Cultural Arts District
- 1,235 Square Feet
- Plenty of Onsite Parking
- \$2,500 Per month Plus Utilities
- Walk to Ferndale Project (Eastern Market Brewing Company)
- Walk Score, Very Walkable (82)





Rick Ax Associate Broker | 248.351.6319 ax@farbman.com

NO WARRANTY, EXPRESS OR IMPLIED, IS MADE AS TO THE ACCURACY OF THE INFORMATION CONTAINED HEREIN.THIS INFORMATION IS SUBMITTED SUBJECT TO ERRORS, OMISSIONS, CHANGE OF PRICE, RENTAL OR OTHER CONDITIONS, WITHORAWAL WITHOUT NOTICE, AND IS SUBJECT TO ANY SPECIAL LISTING CONDITIONS IMPOSED BY OUR PRINCIPALS. COOPERATING BROKERS, BLYCERS, TENANTS AND OTHER PARTIES WHO RECEIVE THIS DOCUMENT SHOULD NOT RELY ON IT, BUT SHOULD USE IT AS A STRATING FOINT OF ANALYSIS, AND SHOULD INDEPENDENTLY COMPRIMI THA ECORACY OF THE INFORMATION CONTAINED HEREIN THROUGH AD DUE DILGENCE REVIEW OF THE BOOKS, RECORDS, FILES AND DOCUMENTS THAT CONSTITUTE RELIABLE SOURCES OF THE INFORMATION DESCRIBED HEREIN. LOGGS ARE FOR IDENTIFICATION PURPOSES ONLY AND MAY BE