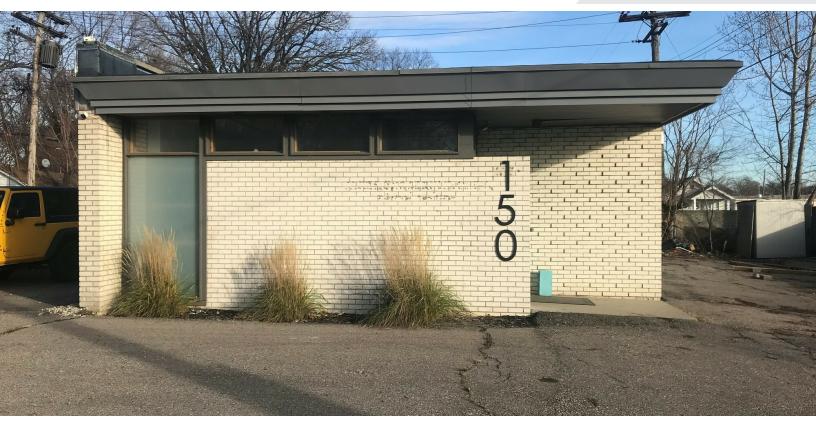

# 150 Livernois St

Ferndale, Michigan 48220

#### **Property Highlights**

- Cool Office Space in Ferndale
- Cultural Arts District
- 1,235 Square Feet
- Plenty of Onsite Parking
- \$2,500 Per month Plus Utilities
- Walk to Ferndale Project (Eastern Market Brewing Company)
- Walk Score, Very Walkable (82)