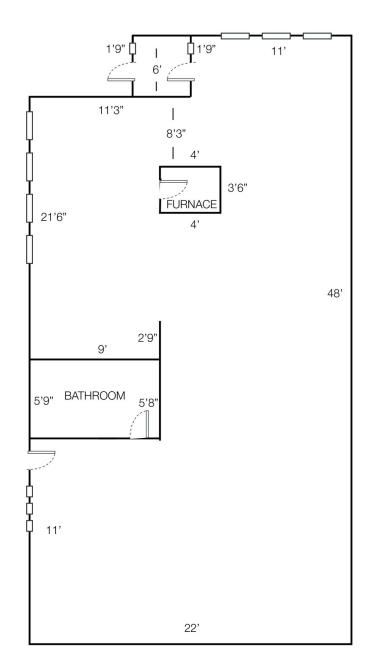

#### **Property Highlights**

- Cool Office Space in Ferndale
- Cultural Arts District
- 1,235 Square Feet
- Plenty of Onsite Parking
- \$2,500 Per month Plus Utilities
- Walk to Ferndale Project (Eastern Market Brewing Company)
- Walk Score, Very Walkable (82)