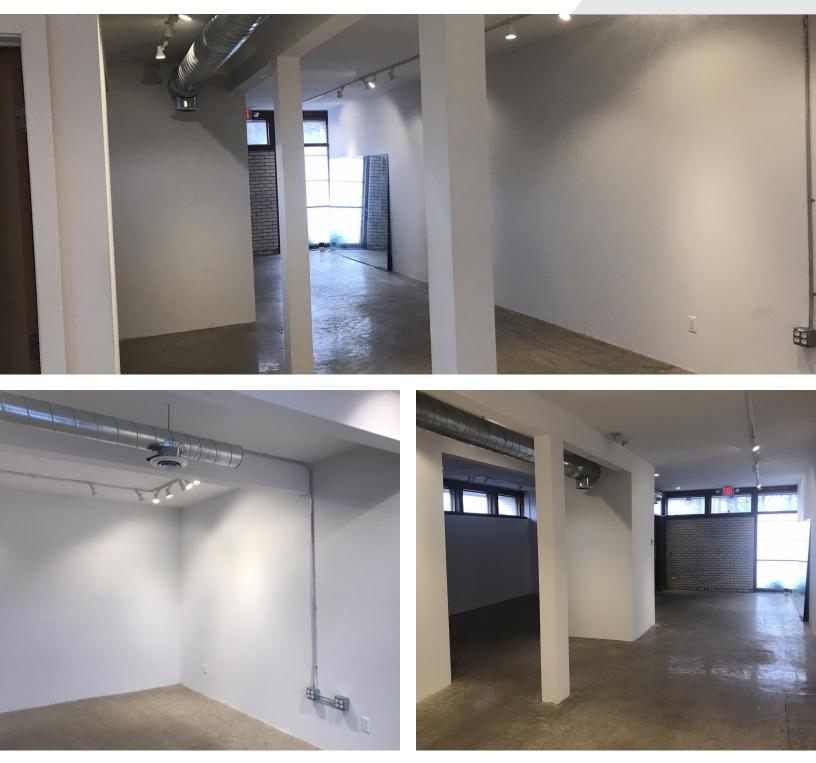

#### **Property Highlights**

- Cool Office Space in Ferndale
- Cultural Arts District
- 1,235 Square Feet
- Plenty of Onsite Parking
- \$2,500 Per month Plus Utilities
- Walk to Ferndale Project (Eastern Market Brewing Company)
- Walk Score, Very Walkable (82)