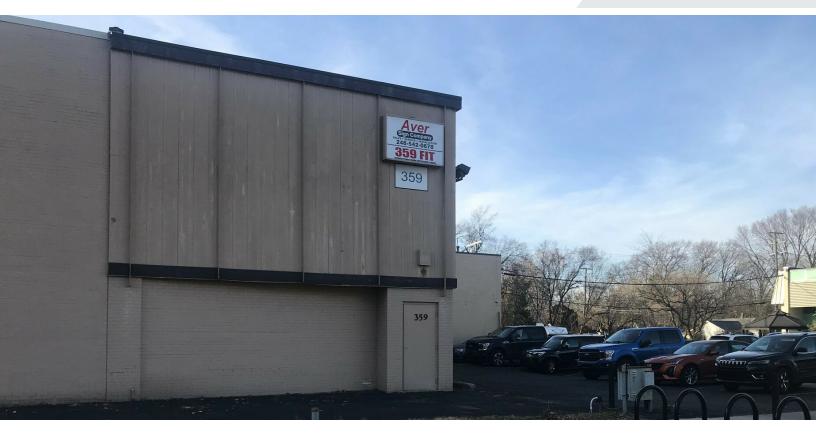

# 359 Livernois St

Ferndale, Michigan 48220

### **Property Highlights**

- Creative Cool Space
- In the Livernois Creative Corridor
- 4000-6,800 SF Available For Lease
- Overhead Door
- Plenty of Parking
- Walk to Ferndale Collective

#### **OFFERING SUMMARY**

| Lease Rate:      | \$18.00 SF/yr (MG) |  |
|------------------|--------------------|--|
| Number of Units: | 6                  |  |
| Available SF:    | 4,000 - 6,800 SF   |  |
| Building Size:   | 6,854 SF           |  |