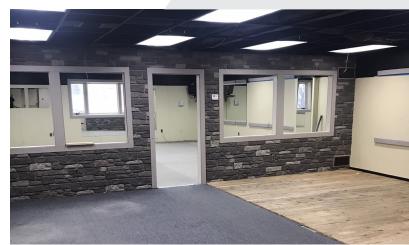

### **Property Highlights**

- Creative Cool Space
- In the Livernois Creative Corridor
- 4000-6,800 SF Available For Lease
- Overhead Door
- Plenty of Parking
- Walk to Ferndale Collective

#### **OFFERING SUMMARY**

| Lease Rate:      | \$18.00 SF/yr (MG) |  |
|------------------|--------------------|--|
| Number of Units: | 6                  |  |
| Available SF:    | 4,000 - 6,800 SF   |  |
| Building Size:   | 6,854 SF           |  |