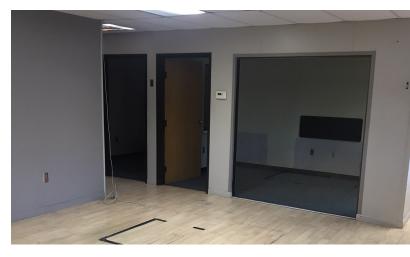

### **Property Highlights**

- Creative Cool Space
- In the Livernois Creative Corridor
- 4000-6,800 SF Available For Lease
- Overhead Door
- Plenty of Parking
- Walk to Ferndale Collective

#### **OFFERING SUMMARY**

| Lease Rate:      | \$18.00 SF/yr (MG) |  |
|------------------|--------------------|--|
| Number of Units: | 6                  |  |
| Available SF:    | 4,000 - 6,800 SF   |  |
| Building Size:   | 6,854 SF           |  |