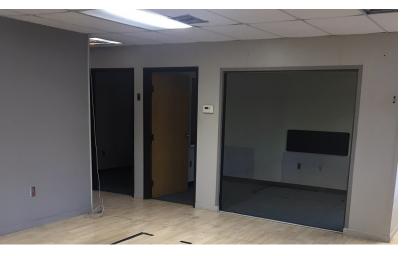

### **Property Highlights**

- Creative Cool Space
- In the Livernois Creative Corridor
- 4000-6,800 SF Available For Lease
- Overhead Door
- Plenty of Parking
- Walk to Ferndale Collective

#### **OFFERING SUMMARY**

| Lease Rate:      | \$18.00 SF/yr (MG) |  |
|------------------|--------------------|--|
| Number of Units: | 6                  |  |
| Available SF:    | 4,000 - 6,800 SF   |  |
| Building Size:   | 6,854 SF           |  |