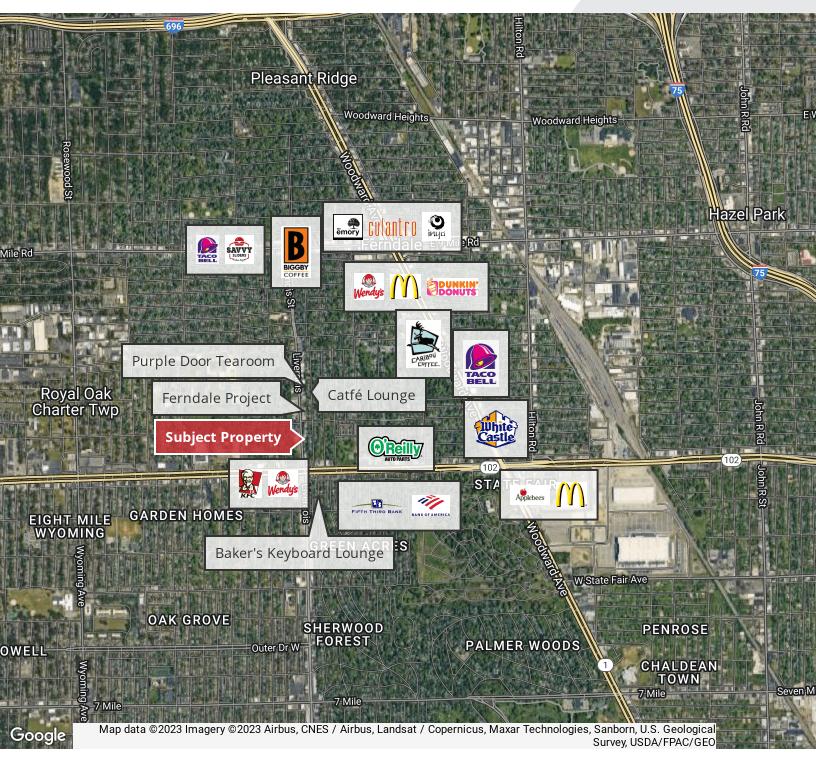

# 359 Livernois St

Ferndale, Michigan 48220

### **Property Highlights**

- Creative Cool Space
- In the Livernois Creative Corridor
- 4000-6,800 SF Available For Lease
- Overhead Door
- Plenty of Parking
- Walk to Ferndale Collective