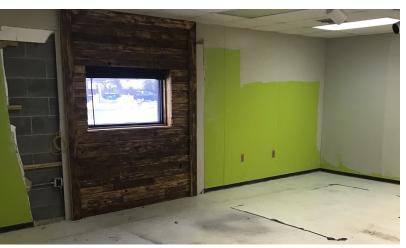

### **Property Highlights**

- Creative Cool Space
- In the Livernois Creative Corridor
- 4000-6,800 SF Available For Lease
- Overhead Door
- Plenty of Parking
- Walk to Ferndale Collective

#### **OFFERING SUMMARY**

| Lease Rate:      | \$18.00 SF/yr (MG) |  |
|------------------|--------------------|--|
| Number of Units: | 6                  |  |
| Available SF:    | 4,000 - 6,800 SF   |  |
| Building Size:   | 6,854 SF           |  |