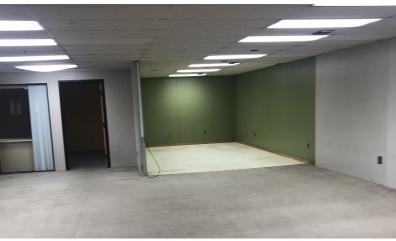

### **Property Highlights**

- Creative Cool Space
- In the Livernois Creative Corridor
- 4000-6,800 SF Available For Lease
- Overhead Door
- Plenty of Parking
- Walk to Ferndale Collective

#### **OFFERING SUMMARY**

| Lease Rate:      | \$18.00 SF/yr (MG) |  |
|------------------|--------------------|--|
| Number of Units: | 6                  |  |
| Available SF:    | 4,000 - 6,800 SF   |  |
| Building Size:   | 6,854 SF           |  |