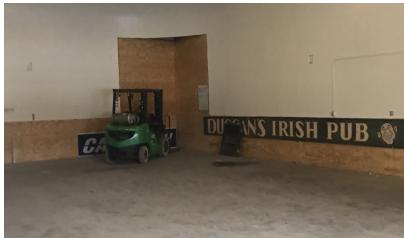

### **Property Highlights**

- Creative Cool Space
- In the Livernois Creative Corridor
- 4000-6,800 SF Available For Lease
- Overhead Door
- Plenty of Parking
- Walk to Ferndale Collective

#### **OFFERING SUMMARY**

| Lease Rate:      | \$18.00 SF/yr (MG) |  |
|------------------|--------------------|--|
| Number of Units: | 6                  |  |
| Available SF:    | 4,000 - 6,800 SF   |  |
| Building Size:   | 6,854 SF           |  |