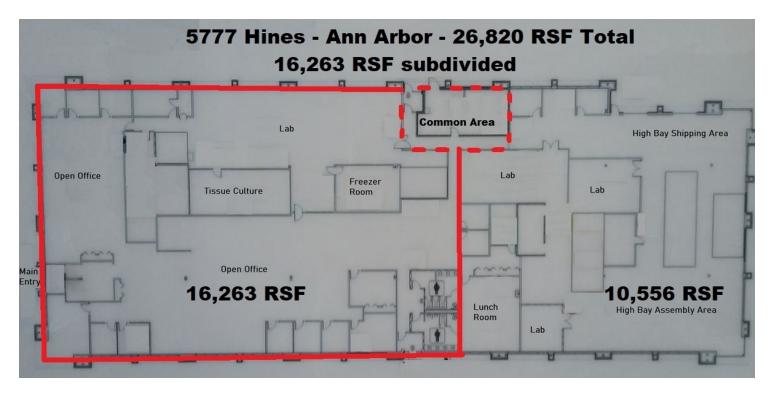

#### **SUMMARY**

Sale Price: \$3,495,000

Building SF: 26,820 SF

Lease Rate: \$18.00 PSF Plus utilities & Maintenance

Subdivided Option: 16,263 RSF - \$19.00 PSF Plus utilities & maintenance

Lot Size: 3.5 Acres

#### PROPERTY HIGHLIGHTS

- Single story facility in State Street Business Park
- Currently has 9' and 12' drop ceilings. Building height of 19' to deck, 16' clear.
- Includes office, wet lab infrastructure, data room, assembly and shipping/ receiving functions, and two grade level overhead doors
- 121 parking spaces
- Leasehold Improvement Allowance \$2/sf/year of lease
- 250 kw Kohler generator