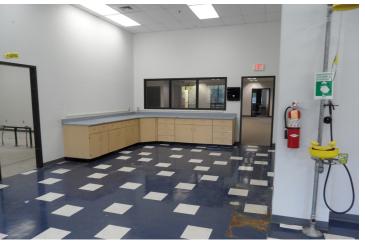

#### PROPERTY HIGHLIGHTS

- Single story facility in State Street Business Park
- Currently has 9' and 12' drop ceilings. Building height of 19' to deck, 16' clear.
- Includes office, wet lab infrastructure, data room, assembly and shipping/ receiving functions, and two grade level overhead doors
- 121 parking spaces
- Leasehold Improvement Allowance \$2/sf/year of lease
- 250 kw Kohler generator