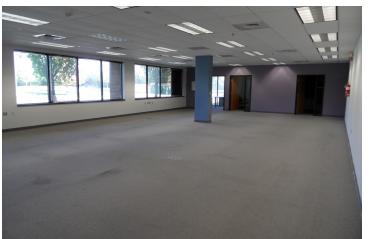

#### PROPERTY HIGHLIGHTS

- Single story facility in State Street Business Park
- Currently has 9' and 12' drop ceilings. Building height of 19' to deck, 16' clear.
- Includes office, wet lab infrastructure, data room, assembly and shipping/ receiving functions, and two grade level overhead doors
- 121 parking spaces
- Leasehold Improvement Allowance \$2/sf/year of lease
- 250 kw Kohler generator