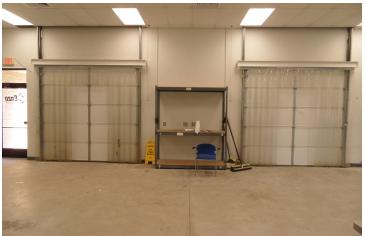

#### PROPERTY HIGHLIGHTS

- Single story facility in State Street Business Park
- Currently has 9' and 12' drop ceilings. Building height of 19' to deck, 16' clear.
- Includes office, wet lab infrastructure, data room, assembly and shipping/ receiving functions, and two grade level overhead doors
- 121 parking spaces
- Leasehold Improvement Allowance \$2/sf/year of lease
- 250 kw Kohler generator