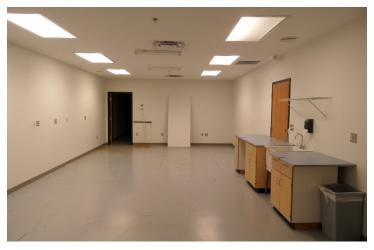

#### PROPERTY HIGHLIGHTS

- Single story facility in State Street Business Park
- Currently has 9' and 12' drop ceilings. Building height of 19' to deck, 16' clear.
- Includes office, wet lab infrastructure, data room, assembly and shipping/ receiving functions, and two grade level overhead doors
- 121 parking spaces
- Leasehold Improvement Allowance \$2/sf/year of lease
- 250 kw Kohler generator