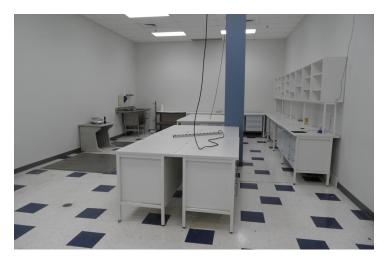

#### PROPERTY HIGHLIGHTS

- Single story facility in State Street Business Park
- Currently has 9' and 12' drop ceilings. Building height of 19' to deck, 16' clear.
- Includes office, wet lab infrastructure, data room, assembly and shipping/ receiving functions, and two grade level overhead doors
- 121 parking spaces
- Leasehold Improvement Allowance \$2/sf/year of lease
- 250 kw Kohler generator