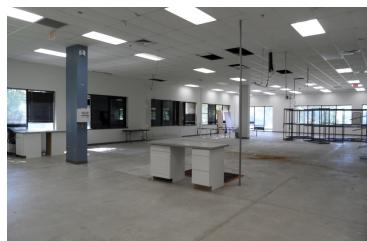

#### PROPERTY HIGHLIGHTS

- Single story facility in State Street Business Park
- Currently has 9' and 12' drop ceilings. Building height of 19' to deck, 16' clear.
- Includes office, wet lab infrastructure, data room, assembly and shipping/ receiving functions, and two grade level overhead doors
- 121 parking spaces
- Leasehold Improvement Allowance \$2/sf/year of lease
- 250 kw Kohler generator