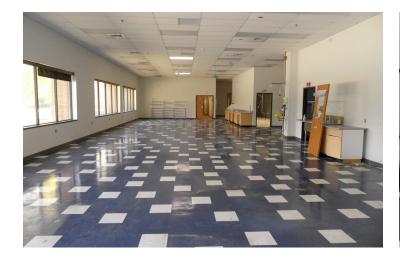

#### PROPERTY HIGHLIGHTS

- Single story facility in State Street Business Park
- Currently has 9' and 12' drop ceilings. Building height of 19' to deck, 16' clear.
- Includes office, wet lab infrastructure, data room, assembly and shipping/ receiving functions, and two grade level overhead doors
- 121 parking spaces
- Leasehold Improvement Allowance \$2/sf/year of lease
- 250 kw Kohler generator