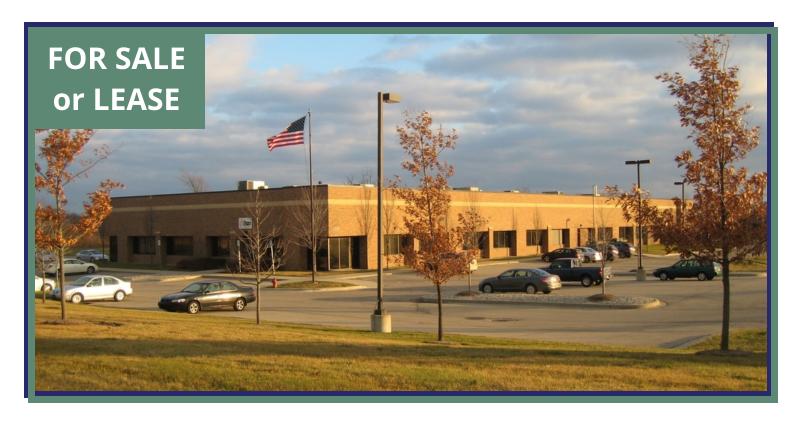

**5777 HINES, ANN ARBOR, MI 48108** 

#### **SUMMARY**

Sale Price: \$3,495,000

Building SF: 26,820 SF

Lease Rate: \$18.00 PSF Plus utilities & Maintenance

Subdivided Option: 16,263 RSF - \$19.00 PSF Plus utilities & maintenance

Lot Size: 3.5 Acres

#### PROPERTY HIGHLIGHTS

- Single story facility in State Street Business Park
- Currently has 9' and 12' drop ceilings. Building height of 19' to deck, 16' clear.
- Includes office, wet lab infrastructure, data room, assembly and shipping/ receiving functions, and two grade level overhead doors
- 121 parking spaces
- Leasehold Improvement Allowance \$2/sf/year of lease
- 250 kw Kohler generator