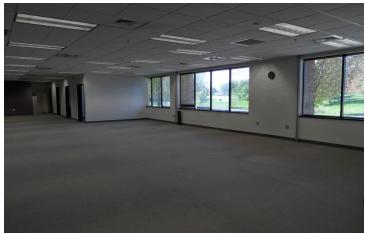

#### PROPERTY HIGHLIGHTS

- Single story facility in State Street Business Park
- Currently has 9' and 12' drop ceilings. Building height of 19' to deck, 16' clear.
- Includes office, wet lab infrastructure, data room, assembly and shipping/ receiving functions, and two grade level overhead doors
- 121 parking spaces
- Leasehold Improvement Allowance \$2/sf/year of lease
- 250 kw Kohler generator