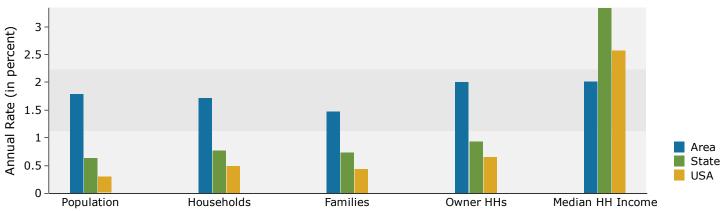

#### Trends 2023-2028

10400 County Road 48, Howey In The Hills, Florida, 34737 Ring: 1 mile radius

Prepared by Esri Latitude: 28.72249 Longitude: -81.78842

| Summary                                                                                                |                   | Census 2                     |               | Census 202           |               | 2023                   |               | 202              |
|--------------------------------------------------------------------------------------------------------|-------------------|------------------------------|---------------|----------------------|---------------|------------------------|---------------|------------------|
| Population                                                                                             |                   |                              | 770           | 90                   | )2            | 966                    |               | 96               |
| Households                                                                                             |                   |                              | 354           | 41                   | 18            | 439                    |               | 44               |
| Families                                                                                               |                   |                              | 251           | 30                   | 01            | 304                    |               | 30               |
| Average Household Size                                                                                 |                   |                              | 2.18          | 2.1                  |               | 2.20                   |               | 2.:              |
| Owner Occupied Housing Units                                                                           |                   |                              | 292           | 35                   | 59            | 401                    |               | 4:               |
| Renter Occupied Housing Units                                                                          |                   |                              | 62            | ŗ                    | 59            | 38                     |               | :                |
| Median Age                                                                                             |                   |                              | 54.1          | 57                   | .8            | 66.1                   |               | 67               |
| Trends: 2023-2028 Annual Rate                                                                          | е                 |                              | Area          |                      |               | State                  |               | Nation           |
| Population                                                                                             |                   |                              | 0.06%         |                      | (             | 0.63%                  |               | 0.30             |
| Households                                                                                             |                   |                              | 0.36%         |                      | (             | 0.77%                  |               | 0.49             |
| Families                                                                                               |                   |                              | 0.20%         |                      | (             | 0.74%                  |               | 0.44             |
| Owner HHs                                                                                              |                   |                              | 0.54%         |                      | (             | 0.93%                  |               | 0.66             |
| Median Household Income                                                                                |                   |                              | 1.19%         |                      | 3             | 3.34%                  |               | 2.57             |
|                                                                                                        |                   |                              |               |                      |               | 2023                   |               | 20               |
| Households by Income                                                                                   |                   |                              |               | Nui                  | mber P        | ercent                 | Number        | Perce            |
| <\$15,000                                                                                              |                   |                              |               |                      | 18            | 4.1%                   | 14            | 3.1              |
| \$15,000 - \$24,999                                                                                    |                   |                              |               |                      | 25            | 5.7%                   | 19            | 4.3              |
| \$25,000 - \$34,999                                                                                    |                   |                              |               |                      | 13            | 3.0%                   | 9             | 2.0              |
| \$35,000 - \$49,999                                                                                    |                   |                              |               |                      | 44            | 10.0%                  | 35            | 7.8              |
| \$50,000 - \$74,999                                                                                    |                   |                              |               |                      | 53 1          | 12.1%                  | 51            | 11.4             |
| \$75,000 - \$99,999                                                                                    |                   |                              |               |                      | 109           | 24.8%                  | 119           | 26.              |
| \$100,000 - \$149,999                                                                                  |                   |                              |               |                      |               | 26.7%                  | 128           | 28.6             |
| \$150,000 - \$199,999                                                                                  |                   |                              |               |                      | 22            | 5.0%                   | 30            | 6.               |
| \$200,000+                                                                                             |                   |                              |               |                      | 38            | 8.7%                   | 41            | 9.2              |
| Median Household Income                                                                                |                   |                              |               | ¢87                  | ',896         |                        | \$93,250      |                  |
| Average Household Income                                                                               |                   |                              |               |                      | 3,633         |                        | \$125,944     |                  |
| Per Capita Income                                                                                      |                   |                              |               |                      | .,247         |                        | \$57,658      |                  |
| Ter capita income                                                                                      | Ce                | nsus 2010                    | Cen           | sus 2020             | .//           | 2023                   | ψ37,030       | 20               |
| Population by Age                                                                                      | Number            | Percent                      | Number        | Percent              | Number        | Percent                | Number        | Perce            |
| 0 - 4                                                                                                  | 26                | 3.4%                         | 25            | 2.8%                 | 16            | 1.7%                   | 15            | 1.5              |
| 5 - 9                                                                                                  | 26                | 3.4%                         | 33            | 3.7%                 | 18            | 1.9%                   | 16            | 1.7              |
| 10 - 14                                                                                                | 37                | 4.8%                         | 36            | 4.0%                 | 23            | 2.4%                   | 21            | 2.2              |
| 15 - 19                                                                                                | 46                | 6.0%                         | 29            | 3.2%                 | 24            | 2.5%                   | 21            | 2.2              |
| 20 - 24                                                                                                | 26                | 3.4%                         | 31            | 3.4%                 | 18            | 1.9%                   | 16            | 1.7              |
| 25 - 34                                                                                                | 44                | 5.7%                         | 72            | 8.0%                 | 43            | 4.4%                   | 37            | 3.8              |
| 35 - 44                                                                                                | 77                | 10.0%                        | 74            | 8.2%                 | 50            | 5.2%                   | 51            | 5.3              |
| 45 - 54                                                                                                | 116               | 15.1%                        | 106           | 11.8%                | 75            | 7.8%                   | 64            | 6.0              |
| 55 - 64                                                                                                | 162               | 21.0%                        | 170           | 18.8%                | 182           | 18.8%                  | 159           | 16.4             |
| 65 - 74                                                                                                | 129               | 16.8%                        | 187           | 20.7%                | 328           |                        | 331           |                  |
| 75 - 84                                                                                                | 62                | 8.1%                         | 110           | 12.2%                | 165           | 33.9%<br>17.1%         | 206           | 34.7             |
|                                                                                                        | 19                |                              | 30            |                      |               |                        |               | 21.3             |
| 85+                                                                                                    |                   | 2.5%                         |               | 3.3%                 | 25            | 2.6%                   | 31            | 3.2<br><b>20</b> |
| Dago and Ethnicity                                                                                     |                   | nsus 2010                    |               | sus 2020             | Number        | <b>2023</b><br>Percent | Number        | Perce            |
| Race and Ethnicity                                                                                     | Number<br>670     | Percent<br>87.0%             | Number<br>705 | Percent<br>78.2%     | Number<br>755 | 78.2%                  | 753           | 77.8             |
|                                                                                                        | 65                |                              |               |                      |               |                        |               |                  |
| White Alone                                                                                            |                   | 8.4%                         | 66            | 7.3%                 | 71            | 7.4%                   | 73<br>3       | 7.5              |
| Black Alone                                                                                            |                   |                              | 2             | U 20/                |               |                        |               | 0.3              |
| Black Alone<br>American Indian Alone                                                                   | 1                 | 0.1%                         | 3             | 0.3%                 | 3             | 0.3%                   |               | 2.5              |
| Black Alone<br>American Indian Alone<br>Asian Alone                                                    | 1<br>16           | 0.1%<br>2.1%                 | 25            | 2.8%                 | 24            | 2.5%                   | 22            |                  |
| Black Alone<br>American Indian Alone<br>Asian Alone<br>Pacific Islander Alone                          | 1<br>16<br>0      | 0.1%<br>2.1%<br>0.0%         | 25<br>0       | 2.8%<br>0.0%         | 24<br>0       | 2.5%<br>0.0%           | 22<br>0       | 2.3<br>0.0       |
| Black Alone<br>American Indian Alone<br>Asian Alone<br>Pacific Islander Alone<br>Some Other Race Alone | 1<br>16<br>0<br>9 | 0.1%<br>2.1%<br>0.0%<br>1.2% | 25<br>0<br>25 | 2.8%<br>0.0%<br>2.8% | 24<br>0<br>28 | 2.5%<br>0.0%<br>2.9%   | 22<br>0<br>29 | 0.0<br>3.0       |
| Black Alone<br>American Indian Alone<br>Asian Alone<br>Pacific Islander Alone                          | 1<br>16<br>0      | 0.1%<br>2.1%<br>0.0%         | 25<br>0       | 2.8%<br>0.0%         | 24<br>0       | 2.5%<br>0.0%           | 22<br>0       |                  |