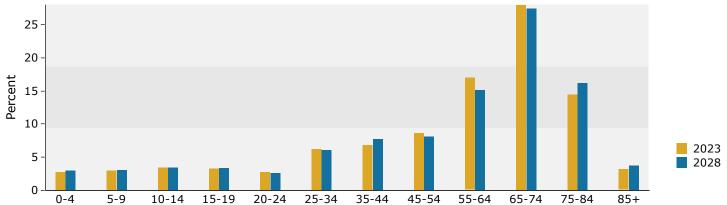

## Population by Age

10400 County Road 48, Howey In The Hills, Florida, 34737 Ring: 1 mile radius

Prepared by Esri Latitude: 28.72249 Longitude: -81.78842

| Summary                                                                                                |                   | Census 2                     |               | Census 202           |               | 2023                   |               | 202              |
|--------------------------------------------------------------------------------------------------------|-------------------|------------------------------|---------------|----------------------|---------------|------------------------|---------------|------------------|
| Population                                                                                             |                   |                              | 770           | 90                   | )2            | 966                    |               | 96               |
| Households                                                                                             |                   |                              | 354           | 41                   | 18            | 439                    |               | 44               |
| Families                                                                                               |                   |                              | 251           | 30                   | 01            | 304                    |               | 30               |
| Average Household Size                                                                                 |                   |                              | 2.18          | 2.1                  |               | 2.20                   |               | 2.:              |
| Owner Occupied Housing Units                                                                           |                   |                              | 292           | 35                   | 59            | 401                    |               | 4:               |
| Renter Occupied Housing Units                                                                          |                   |                              | 62            | ŗ                    | 59            | 38                     |               | :                |
| Median Age                                                                                             |                   |                              | 54.1          | 57                   | .8            | 66.1                   |               | 67               |
| Trends: 2023-2028 Annual Rate                                                                          | е                 |                              | Area          |                      |               | State                  |               | Nation           |
| Population                                                                                             |                   |                              | 0.06%         |                      | (             | 0.63%                  |               | 0.30             |
| Households                                                                                             |                   |                              | 0.36%         |                      | (             | 0.77%                  |               | 0.49             |
| Families                                                                                               |                   |                              | 0.20%         |                      | (             | 0.74%                  |               | 0.44             |
| Owner HHs                                                                                              |                   |                              | 0.54%         |                      | (             | 0.93%                  |               | 0.66             |
| Median Household Income                                                                                |                   |                              | 1.19%         |                      | 3             | 3.34%                  |               | 2.57             |
|                                                                                                        |                   |                              |               |                      |               | 2023                   |               | 20               |
| Households by Income                                                                                   |                   |                              |               | Nui                  | mber P        | ercent                 | Number        | Perce            |
| <\$15,000                                                                                              |                   |                              |               |                      | 18            | 4.1%                   | 14            | 3.1              |
| \$15,000 - \$24,999                                                                                    |                   |                              |               |                      | 25            | 5.7%                   | 19            | 4.3              |
| \$25,000 - \$34,999                                                                                    |                   |                              |               |                      | 13            | 3.0%                   | 9             | 2.0              |
| \$35,000 - \$49,999                                                                                    |                   |                              |               |                      | 44            | 10.0%                  | 35            | 7.8              |
| \$50,000 - \$74,999                                                                                    |                   |                              |               |                      | 53 1          | 12.1%                  | 51            | 11.4             |
| \$75,000 - \$99,999                                                                                    |                   |                              |               |                      | 109           | 24.8%                  | 119           | 26.              |
| \$100,000 - \$149,999                                                                                  |                   |                              |               |                      |               | 26.7%                  | 128           | 28.6             |
| \$150,000 - \$199,999                                                                                  |                   |                              |               |                      | 22            | 5.0%                   | 30            | 6.               |
| \$200,000+                                                                                             |                   |                              |               |                      | 38            | 8.7%                   | 41            | 9.2              |
| Median Household Income                                                                                |                   |                              |               | ¢87                  | ',896         |                        | \$93,250      |                  |
| Average Household Income                                                                               |                   |                              |               |                      | 3,633         |                        | \$125,944     |                  |
| Per Capita Income                                                                                      |                   |                              |               |                      | .,247         |                        | \$57,658      |                  |
| Ter capita income                                                                                      | Ce                | nsus 2010                    | Cen           | sus 2020             | .//           | 2023                   | ψ37,030       | 20               |
| Population by Age                                                                                      | Number            | Percent                      | Number        | Percent              | Number        | Percent                | Number        | Perce            |
| 0 - 4                                                                                                  | 26                | 3.4%                         | 25            | 2.8%                 | 16            | 1.7%                   | 15            | 1.5              |
| 5 - 9                                                                                                  | 26                | 3.4%                         | 33            | 3.7%                 | 18            | 1.9%                   | 16            | 1.7              |
| 10 - 14                                                                                                | 37                | 4.8%                         | 36            | 4.0%                 | 23            | 2.4%                   | 21            | 2.2              |
| 15 - 19                                                                                                | 46                | 6.0%                         | 29            | 3.2%                 | 24            | 2.5%                   | 21            | 2.2              |
| 20 - 24                                                                                                | 26                | 3.4%                         | 31            | 3.4%                 | 18            | 1.9%                   | 16            | 1.7              |
| 25 - 34                                                                                                | 44                | 5.7%                         | 72            | 8.0%                 | 43            | 4.4%                   | 37            | 3.8              |
| 35 - 44                                                                                                | 77                | 10.0%                        | 74            | 8.2%                 | 50            | 5.2%                   | 51            | 5.3              |
| 45 - 54                                                                                                | 116               | 15.1%                        | 106           | 11.8%                | 75            | 7.8%                   | 64            | 6.0              |
| 55 - 64                                                                                                | 162               | 21.0%                        | 170           | 18.8%                | 182           | 18.8%                  | 159           | 16.4             |
| 65 - 74                                                                                                | 129               | 16.8%                        | 187           | 20.7%                | 328           |                        | 331           |                  |
| 75 - 84                                                                                                | 62                | 8.1%                         | 110           | 12.2%                | 165           | 33.9%<br>17.1%         | 206           | 34.7             |
|                                                                                                        | 19                |                              | 30            |                      |               |                        |               | 21.3             |
| 85+                                                                                                    |                   | 2.5%                         |               | 3.3%                 | 25            | 2.6%                   | 31            | 3.2<br><b>20</b> |
| Dago and Ethnicity                                                                                     |                   | nsus 2010                    |               | sus 2020             | Number        | <b>2023</b><br>Percent | Number        | Perce            |
| Race and Ethnicity                                                                                     | Number<br>670     | Percent<br>87.0%             | Number<br>705 | Percent<br>78.2%     | Number<br>755 | 78.2%                  | 753           | 77.8             |
|                                                                                                        | 65                |                              |               |                      |               |                        |               |                  |
| White Alone                                                                                            |                   | 8.4%                         | 66            | 7.3%                 | 71            | 7.4%                   | 73<br>3       | 7.5              |
| Black Alone                                                                                            |                   |                              | 2             | U 20/                |               |                        |               | 0.3              |
| Black Alone<br>American Indian Alone                                                                   | 1                 | 0.1%                         | 3             | 0.3%                 | 3             | 0.3%                   |               | 2.5              |
| Black Alone<br>American Indian Alone<br>Asian Alone                                                    | 1<br>16           | 0.1%<br>2.1%                 | 25            | 2.8%                 | 24            | 2.5%                   | 22            |                  |
| Black Alone<br>American Indian Alone<br>Asian Alone<br>Pacific Islander Alone                          | 1<br>16<br>0      | 0.1%<br>2.1%<br>0.0%         | 25<br>0       | 2.8%<br>0.0%         | 24<br>0       | 2.5%<br>0.0%           | 22<br>0       | 2.3<br>0.0       |
| Black Alone<br>American Indian Alone<br>Asian Alone<br>Pacific Islander Alone<br>Some Other Race Alone | 1<br>16<br>0<br>9 | 0.1%<br>2.1%<br>0.0%<br>1.2% | 25<br>0<br>25 | 2.8%<br>0.0%<br>2.8% | 24<br>0<br>28 | 2.5%<br>0.0%<br>2.9%   | 22<br>0<br>29 | 0.0<br>3.0       |
| Black Alone<br>American Indian Alone<br>Asian Alone<br>Pacific Islander Alone                          | 1<br>16<br>0      | 0.1%<br>2.1%<br>0.0%         | 25<br>0       | 2.8%<br>0.0%         | 24<br>0       | 2.5%<br>0.0%           | 22<br>0       |                  |