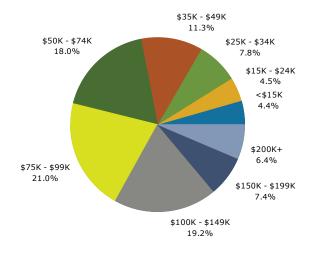

### 2023 Household Income

10400 County Road 48, Howey In The Hills, Florida, 34737 Ring: 1 mile radius

Prepared by Esri Latitude: 28.72249 Longitude: -81.78842

| Summary                                                                                                |                   | Census 2                     |               | Census 202           |               | 2023                   |               | 202              |
|--------------------------------------------------------------------------------------------------------|-------------------|------------------------------|---------------|----------------------|---------------|------------------------|---------------|------------------|
| Population                                                                                             |                   |                              | 770           | 90                   | )2            | 966                    |               | 96               |
| Households                                                                                             |                   |                              | 354           | 41                   | 18            | 439                    |               | 44               |
| Families                                                                                               |                   |                              | 251           | 30                   | 01            | 304                    |               | 30               |
| Average Household Size                                                                                 |                   |                              | 2.18          | 2.1                  |               | 2.20                   |               | 2.:              |
| Owner Occupied Housing Units                                                                           |                   |                              | 292           | 35                   | 59            | 401                    |               | 4:               |
| Renter Occupied Housing Units                                                                          |                   |                              | 62            | ŗ                    | 59            | 38                     |               | :                |
| Median Age                                                                                             |                   |                              | 54.1          | 57                   | .8            | 66.1                   |               | 67               |
| Trends: 2023-2028 Annual Rate                                                                          | е                 |                              | Area          |                      |               | State                  |               | Nation           |
| Population                                                                                             |                   |                              | 0.06%         |                      | (             | 0.63%                  |               | 0.30             |
| Households                                                                                             |                   |                              | 0.36%         |                      | (             | 0.77%                  |               | 0.49             |
| Families                                                                                               |                   |                              | 0.20%         |                      | (             | 0.74%                  |               | 0.44             |
| Owner HHs                                                                                              |                   |                              | 0.54%         |                      | (             | 0.93%                  |               | 0.66             |
| Median Household Income                                                                                |                   |                              | 1.19%         |                      | 3             | 3.34%                  |               | 2.57             |
|                                                                                                        |                   |                              |               |                      |               | 2023                   |               | 20               |
| Households by Income                                                                                   |                   |                              |               | Nui                  | mber P        | ercent                 | Number        | Perce            |
| <\$15,000                                                                                              |                   |                              |               |                      | 18            | 4.1%                   | 14            | 3.1              |
| \$15,000 - \$24,999                                                                                    |                   |                              |               |                      | 25            | 5.7%                   | 19            | 4.3              |
| \$25,000 - \$34,999                                                                                    |                   |                              |               |                      | 13            | 3.0%                   | 9             | 2.0              |
| \$35,000 - \$49,999                                                                                    |                   |                              |               |                      | 44            | 10.0%                  | 35            | 7.8              |
| \$50,000 - \$74,999                                                                                    |                   |                              |               |                      | 53 1          | 12.1%                  | 51            | 11.4             |
| \$75,000 - \$99,999                                                                                    |                   |                              |               |                      | 109           | 24.8%                  | 119           | 26.              |
| \$100,000 - \$149,999                                                                                  |                   |                              |               |                      |               | 26.7%                  | 128           | 28.6             |
| \$150,000 - \$199,999                                                                                  |                   |                              |               |                      | 22            | 5.0%                   | 30            | 6.               |
| \$200,000+                                                                                             |                   |                              |               |                      | 38            | 8.7%                   | 41            | 9.2              |
| Median Household Income                                                                                |                   |                              |               | ¢87                  | ',896         |                        | \$93,250      |                  |
| Average Household Income                                                                               |                   |                              |               |                      | 3,633         |                        | \$125,944     |                  |
| Per Capita Income                                                                                      |                   |                              |               |                      | .,247         |                        | \$57,658      |                  |
| Ter capita income                                                                                      | Ce                | nsus 2010                    | Cen           | sus 2020             | .//           | 2023                   | ψ37,030       | 20               |
| Population by Age                                                                                      | Number            | Percent                      | Number        | Percent              | Number        | Percent                | Number        | Perce            |
| 0 - 4                                                                                                  | 26                | 3.4%                         | 25            | 2.8%                 | 16            | 1.7%                   | 15            | 1.5              |
| 5 - 9                                                                                                  | 26                | 3.4%                         | 33            | 3.7%                 | 18            | 1.9%                   | 16            | 1.7              |
| 10 - 14                                                                                                | 37                | 4.8%                         | 36            | 4.0%                 | 23            | 2.4%                   | 21            | 2.2              |
| 15 - 19                                                                                                | 46                | 6.0%                         | 29            | 3.2%                 | 24            | 2.5%                   | 21            | 2.2              |
| 20 - 24                                                                                                | 26                | 3.4%                         | 31            | 3.4%                 | 18            | 1.9%                   | 16            | 1.7              |
| 25 - 34                                                                                                | 44                | 5.7%                         | 72            | 8.0%                 | 43            | 4.4%                   | 37            | 3.8              |
| 35 - 44                                                                                                | 77                | 10.0%                        | 74            | 8.2%                 | 50            | 5.2%                   | 51            | 5.3              |
| 45 - 54                                                                                                | 116               | 15.1%                        | 106           | 11.8%                | 75            | 7.8%                   | 64            | 6.0              |
| 55 - 64                                                                                                | 162               | 21.0%                        | 170           | 18.8%                | 182           | 18.8%                  | 159           | 16.4             |
| 65 - 74                                                                                                | 129               | 16.8%                        | 187           | 20.7%                | 328           |                        | 331           |                  |
| 75 - 84                                                                                                | 62                | 8.1%                         | 110           | 12.2%                | 165           | 33.9%<br>17.1%         | 206           | 34.7             |
|                                                                                                        | 19                |                              | 30            |                      |               |                        |               | 21.3             |
| 85+                                                                                                    |                   | 2.5%                         |               | 3.3%                 | 25            | 2.6%                   | 31            | 3.2<br><b>20</b> |
| Dago and Ethnicity                                                                                     |                   | nsus 2010                    |               | sus 2020             | Number        | <b>2023</b><br>Percent | Number        | Perce            |
| Race and Ethnicity                                                                                     | Number<br>670     | Percent<br>87.0%             | Number<br>705 | Percent<br>78.2%     | Number<br>755 | 78.2%                  | 753           | 77.8             |
|                                                                                                        | 65                |                              |               |                      |               |                        |               |                  |
| White Alone                                                                                            |                   | 8.4%                         | 66            | 7.3%                 | 71            | 7.4%                   | 73<br>3       | 7.5              |
| Black Alone                                                                                            |                   |                              | 2             | U 20/                |               |                        |               | 0.3              |
| Black Alone<br>American Indian Alone                                                                   | 1                 | 0.1%                         | 3             | 0.3%                 | 3             | 0.3%                   |               | 2.5              |
| Black Alone<br>American Indian Alone<br>Asian Alone                                                    | 1<br>16           | 0.1%<br>2.1%                 | 25            | 2.8%                 | 24            | 2.5%                   | 22            |                  |
| Black Alone<br>American Indian Alone<br>Asian Alone<br>Pacific Islander Alone                          | 1<br>16<br>0      | 0.1%<br>2.1%<br>0.0%         | 25<br>0       | 2.8%<br>0.0%         | 24<br>0       | 2.5%<br>0.0%           | 22<br>0       | 2.3<br>0.0       |
| Black Alone<br>American Indian Alone<br>Asian Alone<br>Pacific Islander Alone<br>Some Other Race Alone | 1<br>16<br>0<br>9 | 0.1%<br>2.1%<br>0.0%<br>1.2% | 25<br>0<br>25 | 2.8%<br>0.0%<br>2.8% | 24<br>0<br>28 | 2.5%<br>0.0%<br>2.9%   | 22<br>0<br>29 | 0.0<br>3.0       |
| Black Alone<br>American Indian Alone<br>Asian Alone<br>Pacific Islander Alone                          | 1<br>16<br>0      | 0.1%<br>2.1%<br>0.0%         | 25<br>0       | 2.8%<br>0.0%         | 24<br>0       | 2.5%<br>0.0%           | 22<br>0       |                  |