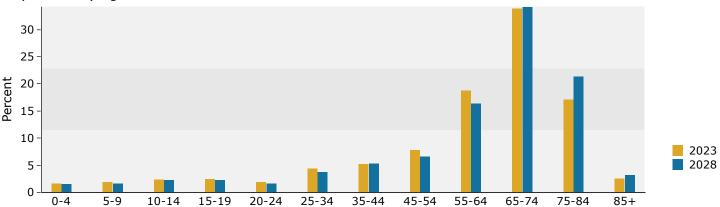

br>2.1%<br>0.0%<br>1.2% | 25<br>0<br>25 | 2.8%<br>0.0%<br>2.8% | 24<br>0<br>28 | 2.5%<br>0.0%<br>2.9%   | 22<br>0<br>29 | 0.0<br>3.0       |
| Black Alone<br>American Indian Alone<br>Asian Alone<br>Pacific Islander Alone                          | 1<br>16<br>0      | 0.1%<br>2.1%<br>0.0%         | 25<br>0       | 2.8%<br>0.0%         | 24<br>0       | 2.5%<br>0.0%           | 22<br>0       |                  |

Data Note: Income is expressed in current dollars.

Source: Esri forecasts for 2023 and 2028. U.S. Census Bureau 2020 decennial Census in 2020 geographies.

December 20, 2023

©2023 Esri Page 1 of 6



10400 County Road 48, Howey In The Hills, Florida, 34737 Ring: 1 mile radius

Prepared by Esri Latitude: 28.72249 Longitude: -81.78842

#### Trends 2023-2028



## Population by Age



### 2023 Household Income



## 2023 Population by Race



2023 Percent Hispanic Origin:11.4%

Source: Esri forecasts for 2023 and 2028. U.S. Census Bureau 2020 decennial Census in 2020 geographies.

©2023 Esri Page 2 of 6



Data Note: Income is expressed in current dollars.

Source: Esri forecasts for 2023 and 2028. U.S. Census Bureau 2020 decennial Census in 2020 geographies.

## Demographic and Income Profile

10400 County Road 48, Howey In The Hills, Florida, 34737 Ring: 3 mile radius

Prepared by Esri Latitude: 28.72249 Longitude: -81.78842

| Summary Population Households Families                                                                 |               |              |          |              |          |              |           |                          |
|--------------