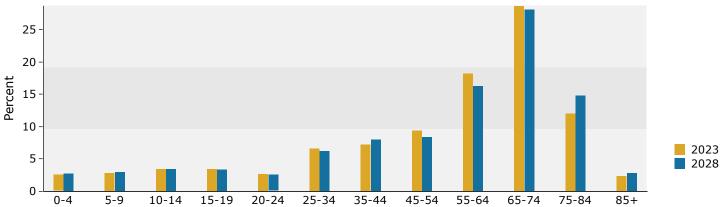

## Population by Age

10400 County Road 48, Howey In The Hills, Florida, 34737 Ring: 1 mile radius

Prepared by Esri Latitude: 28.72249 Longitude: -81.78842

| Summary                                                                                                |                   | Census 2                     |               | Census 202           |               | 2023                   |               | 202              |
|--------------------------------------------------------------------------------------------------------|-------------------|------------------------------|---------------|----------------------|---------------|------------------------|---------------|------------------|
| Population                                                                                             |                   |                              | 770           | 90                   | )2            | 966                    |               | 96               |
| Households                                                                                             |                   |                              | 354           | 41                   | 18            | 439                    |               | 44               |
| Families                                                                                               |                   |                              | 251           | 30                   | 01            | 304                    |               | 30               |
| Average Household Size                                                                                 |                   |                              | 2.18          | 2.1                  |               | 2.20                   |               | 2.:              |
| Owner Occupied Housing Units                                                                           |                   |                              | 292           | 35                   | 59            | 401                    |               | 4:               |
| Renter Occupied Housing Units                                                                          |                   |                              | 62            | ŗ                    | 59            | 38                     |               | :                |
| Median Age                                                                                             |                   |                              | 54.1          | 57                   | .8            | 66.1                   |               | 67               |
| Trends: 2023-2028 Annual Rate                                                                          | е                 |                              | Area          |                      |               | State                  |               | Nation           |
| Population                                                                                             |                   |                              | 0.06%         |                      | (             | 0.63%                  |               | 0.30             |
| Households                                                                                             |                   |                              | 0.36%         |                      | (             | 0.77%                  |               | 0.49             |
| Families                                                                                               |                   |                              | 0.20%         |                      | (             | 0.74%                  |               | 0.44             |
| Owner HHs                                                                                              |                   |                              | 0.54%         |                      | (             | 0.93%                  |               | 0.66             |
| Median Household Income                                                                                |                   |                              | 1.19%         |                      | 3             | 3.34%                  |               | 2.57             |
|                                                                                                        |                   |                              |               |                      |               | 2023                   |               | 20               |
| Households by Income                                                                                   |                   |                              |               | Nui                  | mber P        | ercent                 | Number        | Perce            |
| <\$15,000                                                                                              |                   |                              |               |                      | 18            | 4.1%                   | 14            | 3.1              |
| \$15,000 - \$24,999                                                                                    |                   |                              |               |                      | 25            | 5.7%                   | 19            | 4.3              |
| \$25,000 - \$34,999                                                                                    |                   |                              |               |                      | 13            | 3.0%                   | 9             | 2.0              |
| \$35,000 - \$49,999                                                                                    |                   |                              |               |                      | 44            | 10.0%                  | 35            | 7.8              |
| \$50,000 - \$74,999                                                                                    |                   |                              |               |                      | 53 1          | 12.1%                  | 51            | 11.4             |
| \$75,000 - \$99,999                                                                                    |                   |                              |               |                      | 109           | 24.8%                  | 119           | 26.              |
| \$100,000 - \$149,999                                                                                  |                   |                              |               |                      |               | 26.7%                  | 128           | 28.6             |
| \$150,000 - \$199,999                                                                                  |                   |                              |               |                      | 22            | 5.0%                   | 30            | 6.               |
| \$200,000+                                                                                             |                   |                              |               |                      | 38            | 8.7%                   | 41            | 9.2              |
| Median Household Income                                                                                |                   |                              |               | ¢87                  | ',896         |                        | \$93,250      |                  |
| Average Household Income                                                                               |                   |                              |               |                      | 3,633         |                        | \$125,944     |                  |
| Per Capita Income                                                                                      |                   |                              |               |                      | .,247         |                        | \$57,658      |                  |
| Ter capita income                                                                                      | Ce                | nsus 2010                    | Cen           | sus 2020             | .//           | 2023                   | ψ37,030       | 20               |
| Population by Age                                                                                      | Number            | Percent                      | Number        | Percent              | Number        | Percent                | Number        | Perce            |
| 0 - 4                                                                                                  | 26                | 3.4%                         | 25            | 2.8%                 | 16            | 1.7%                   | 15            | 1.5              |
| 5 - 9                                                                                                  | 26                | 3.4%                         | 33            | 3.7%                 | 18            | 1.9%                   | 16            | 1.7              |
| 10 - 14                                                                                                | 37                | 4.8%                         | 36            | 4.0%                 | 23            | 2.4%                   | 21            | 2.2              |
| 15 - 19                                                                                                | 46                | 6.0%                         | 29            | 3.2%                 | 24            | 2.5%                   | 21            | 2.2              |
| 20 - 24                                                                                                | 26                | 3.4%                         | 31            | 3.4%                 | 18            | 1.9%                   | 16            | 1.7              |
| 25 - 34                                                                                                | 44                | 5.7%                         | 72            | 8.0%                 | 43            | 4.4%                   | 37            | 3.8              |
| 35 - 44                                                                                                | 77                | 10.0%                        | 74            | 8.2%                 | 50            | 5.2%                   | 51            | 5.3              |
| 45 - 54                                                                                                | 116               | 15.1%                        | 106           | 11.8%                | 75            | 7.8%                   | 64            | 6.0              |
| 55 - 64                                                                                                | 162               | 21.0%                        | 170           | 18.8%                | 182           | 18.8%                  | 159           | 16.4             |
| 65 - 74                                                                                                | 129               | 16.8%                        | 187           | 20.7%                | 328           |                        | 331           |                  |
| 75 - 84                                                                                                | 62                | 8.1%                         | 110           | 12.2%                | 165           | 33.9%<br>17.1%         | 206           | 34.7             |
|                                                                                                        | 19                |                              | 30            |                      |               |                        |               | 21.3             |
| 85+                                                                                                    |                   | 2.5%                         |               | 3.3%                 | 25            | 2.6%                   | 31            | 3.2<br><b>20</b> |
| Dago and Ethnicity                                                                                     |                   | nsus 2010                    |               | sus 2020             | Number        | <b>2023</b><br>Percent | Number        | Perce            |
| Race and Ethnicity                                                                                     | Number<br>670     | Percent<br>87.0%             | Number<br>705 | Percent<br>78.2%     | Number<br>755 | 78.2%                  | 753           | 77.8             |
|                                                                                                        | 65                |                              |               |                      |               |                        |               |                  |
| White Alone                                                                                            |                   | 8.4%                         | 66            | 7.3%                 | 71            | 7.4%                   | 73<br>3       | 7.5              |
| Black Alone                                                                                            |                   |                              | 2             | U 20/                |               |                        |               | 0.3              |
| Black Alone<br>American Indian Alone                                                                   | 1                 | 0.1%                         | 3             | 0.3%                 | 3             | 0.3%                   |               | 2.5              |
| Black Alone<br>American Indian Alone<br>Asian Alone                                                    | 1<br>16           | 0.1%<br>2.1%                 | 25            | 2.8%                 | 24            | 2.5%                   | 22            |                  |
| Black Alone<br>American Indian Alone<br>Asian Alone<br>Pacific Islander Alone                          | 1<br>16<br>0      | 0.1%<br>2.1%<br>0.0%         | 25<br>0       | 2.8%<br>0.0%         | 24<br>0       | 2.5%<br>0.0%           | 22<br>0       | 2.3<br>0.0       |
| Black Alone<br>American Indian Alone<br>Asian Alone<br>Pacific Islander Alone<br>Some Other Race Alone | 1<br>16<br>0<br>9 | 0.1%<br>2.1%<br>0.0%<br>1.2% | 25<br>0<br>25 | 2.8%<br>0.0%<br>2.8% | 24<br>0<br>28 | 2.5%<br>0.0%<br>2.9%   | 22<br>0<br>29 | 0.0<br>3.0       |
| Black Alone<br>American Indian Alone<br>Asian Alone<br>Pacific Islander Alone                          | 1<br>16<br>0      | 0.1%<br>2.1%<br>0.0%         | 25<br>0       | 2.8%<br>0.0%         | 24<br>0       | 2.5%<br>0.0%           | 22<br>0       |                  |