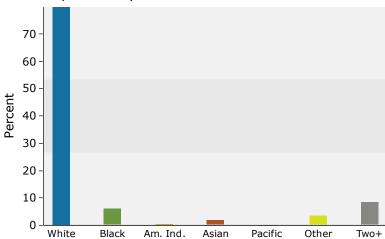

## 2023 Population by Race

2023 Percent Hispanic Origin:11.4%

Source: Esri forecasts for 2023 and 2028. U.S. Census Bureau 2020 decennial Census in 2020 geographies.

©2023 Esri Page 2 of 6

Data Note: Income is expressed in current dollars.

10400 County Road 48, Howey In The Hills, Florida, 34737 Ring: 1 mile radius

Prepared by Esri Latitude: 28.72249 Longitude: -81.78842

| Summary                                                                                                |                   | Census 2                     |               | Census 202           |               | 2023                   |               | 202              |
|--------------------------------------------------------------------------------------------------------|-------------------|------------------------------|---------------|----------------------|---------------|------------------------|---------------|------------------|
| Population                                                                                             |                   |                              | 770           | 90                   | )2            | 966                    |               | 96               |
| Households                                                                                             |                   |                              | 354           | 41                   | 18            | 439                    |               | 44               |
| Families                                                                                               |                   |                              | 251           | 30                   | 01            | 304                    |               | 30               |
| Average Household Size                                                                                 |                   |                              | 2.18          | 2.1                  |               | 2.20                   |               | 2.:              |
| Owner Occupied Housing Units                                                                           |                   |                              | 292           | 35                   | 59            | 401                    |               | 4:               |
| Renter Occupied Housing Units                                                                          |                   |                              | 62            | ŗ                    | 59            | 38                     |               | :                |
| Median Age                                                                                             |                   |                              | 54.1          | 57                   | .8            | 66.1                   |               | 67               |
| Trends: 2023-2028 Annual Rate                                                                          | е                 |                              | Area          |                      |               | State                  |               | Nation           |
| Population                                                                                             |                   |                              | 0.06%         |                      | (             | 0.63%                  |               | 0.30             |
| Households                                                                                             |                   |                              | 0.36%         |                      | (             | 0.77%                  |               | 0.49             |
| Families                                                                                               |                   |                              | 0.20%         |                      | (             | 0.74%                  |               | 0.44             |
| Owner HHs                                                                                              |                   |                              | 0.54%         |                      | (             | 0.93%                  |               | 0.66             |
| Median Household Income                                                                                |                   |                              | 1.19%         |                      | 3             | 3.34%                  |               | 2.57             |
|                                                                                                        |                   |                              |               |                      |               | 2023                   |               | 20               |
| Households by Income                                                                                   |                   |                              |               | Nui                  | mber P        | ercent                 | Number        | Perce            |
| <\$15,000                                                                                              |                   |                              |               |                      | 18            | 4.1%                   | 14            | 3.1              |
| \$15,000 - \$24,999                                                                                    |                   |                              |               |                      | 25            | 5.7%                   | 19            | 4.3              |
| \$25,000 - \$34,999                                                                                    |                   |                              |               |                      | 13            | 3.0%                   | 9             | 2.0              |
| \$35,000 - \$49,999                                                                                    |                   |                              |               |                      | 44            | 10.0%                  | 35            | 7.8              |
| \$50,000 - \$74,999                                                                                    |                   |                              |               |                      | 53 1          | 12.1%                  | 51            | 11.4             |
| \$75,000 - \$99,999                                                                                    |                   |                              |               |                      | 109           | 24.8%                  | 119           | 26.              |
| \$100,000 - \$149,999                                                                                  |                   |                              |               |                      |               | 26.7%                  | 128           | 28.6             |
| \$150,000 - \$199,999                                                                                  |                   |                              |               |                      | 22            | 5.0%                   | 30            | 6.               |
| \$200,000+                                                                                             |                   |                              |               |                      | 38            | 8.7%                   | 41            | 9.2              |
| Median Household Income                                                                                |                   |                              |               | ¢87                  | ',896         |                        | \$93,250      |                  |
| Average Household Income                                                                               |                   |                              |               |                      | 3,633         |                        | \$125,944     |                  |
| Per Capita Income                                                                                      |                   |                              |               |                      | .,247         |                        | \$57,658      |                  |
| Ter capita income                                                                                      | Ce                | nsus 2010                    | Cen           | sus 2020             | .//           | 2023                   | ψ37,030       | 20               |
| Population by Age                                                                                      | Number            | Percent                      | Number        | Percent              | Number        | Percent                | Number        | Perce            |
| 0 - 4                                                                                                  | 26                | 3.4%                         | 25            | 2.8%                 | 16            | 1.7%                   | 15            | 1.5              |
| 5 - 9                                                                                                  | 26                | 3.4%                         | 33            | 3.7%                 | 18            | 1.9%                   | 16            | 1.7              |
| 10 - 14                                                                                                | 37                | 4.8%                         | 36            | 4.0%                 | 23            | 2.4%                   | 21            | 2.2              |
| 15 - 19                                                                                                | 46                | 6.0%                         | 29            | 3.2%                 | 24            | 2.5%                   | 21            | 2.2              |
| 20 - 24                                                                                                | 26                | 3.4%                         | 31            | 3.4%                 | 18            | 1.9%                   | 16            | 1.7              |
| 25 - 34                                                                                                | 44                | 5.7%                         | 72            | 8.0%                 | 43            | 4.4%                   | 37            | 3.8              |
| 35 - 44                                                                                                | 77                | 10.0%                        | 74            | 8.2%                 | 50            | 5.2%                   | 51            | 5.3              |
| 45 - 54                                                                                                | 116               | 15.1%                        | 106           | 11.8%                | 75            | 7.8%                   | 64            | 6.0              |
| 55 - 64                                                                                                | 162               | 21.0%                        | 170           | 18.8%                | 182           | 18.8%                  | 159           | 16.4             |
| 65 - 74                                                                                                | 129               | 16.8%                        | 187           | 20.7%                | 328           |                        | 331           |                  |
| 75 - 84                                                                                                | 62                | 8.1%                         | 110           | 12.2%                | 165           | 33.9%<br>17.1%         | 206           | 34.7             |
|                                                                                                        | 19                |                              | 30            |                      |               |                        |               | 21.3             |
| 85+                                                                                                    |                   | 2.5%                         |               | 3.3%                 | 25            | 2.6%                   | 31            | 3.2<br><b>20</b> |
| Dago and Ethnicity                                                                                     |                   | nsus 2010                    |               | sus 2020             | Number        | <b>2023</b><br>Percent | Number        | Perce            |
| Race and Ethnicity                                                                                     | Number<br>670     | Percent<br>87.0%             | Number<br>705 | Percent<br>78.2%     | Number<br>755 | 78.2%                  | 753           | 77.8             |
|                                                                                                        | 65                |                              |               |                      |               |                        |               |                  |
| White Alone                                                                                            |                   | 8.4%                         | 66            | 7.3%                 | 71            | 7.4%                   | 73<br>3       | 7.5              |
| Black Alone                                                                                            |                   |                              | 2             | U 20/                |               |                        |               | 0.3              |
| Black Alone<br>American Indian Alone                                                                   | 1                 | 0.1%                         | 3             | 0.3%                 | 3             | 0.3%                   |               | 2.5              |
| Black Alone<br>American Indian Alone<br>Asian Alone                                                    | 1<br>16           | 0.1%<br>2.1%                 | 25            | 2.8%                 | 24            | 2.5%                   | 22            |                  |
| Black Alone<br>American Indian Alone<br>Asian Alone<br>Pacific Islander Alone                          | 1<br>16<br>0      | 0.1%<br>2.1%<br>0.0%         | 25<br>0       | 2.8%<br>0.0%         | 24<br>0       | 2.5%<br>0.0%           | 22<br>0       | 2.3<br>0.0       |
| Black Alone<br>American Indian Alone<br>Asian Alone<br>Pacific Islander Alone<br>Some Other Race Alone | 1<br>16<br>0<br>9 | 0.1%<br>2.1%<br>0.0%<br>1.2% | 25<br>0<br>25 | 2.8%<br>0.0%<br>2.8% | 24<br>0<br>28 | 2.5%<br>0.0%<br>2.9%   | 22<br>0<br>29 | 0.0<br>3.0       |
| Black Alone<br>American Indian Alone<br>Asian Alone<br>Pacific Islander Alone                          | 1<br>16<br>0      | 0.1%<br>2.1%<br>0.0%         | 25<br>0       | 2.8%<br>0.0%         | 24<br>0       | 2.5%<br>0.0%           | 22<br>0       |                  |