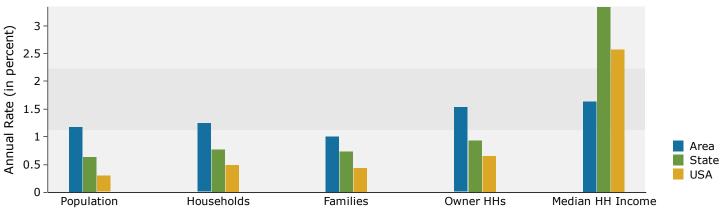

#### Trends 2023-2028

10400 County Road 48, Howey In The Hills, Florida, 34737 Ring: 1 mile radius

Prepared by Esri Latitude: 28.72249 Longitude: -81.78842

| Summary                                                                                                |                   | Census 2                     |               | Census 202           |               | 2023                   |               | 202              |
|--------------------------------------------------------------------------------------------------------|-------------------|------------------------------|---------------|----------------------|---------------|------------------------|---------------|------------------|
| Population                                                                                             |                   |                              | 770           | 90                   | )2            | 966                    |               | 96               |
| Households                                                                                             |                   |                              | 354           | 41                   | 18            | 439                    |               | 44               |
| Families                                                                                               |                   |                              | 251           | 30                   | 01            | 304                    |               | 30               |
| Average Household Size                                                                                 |                   |                              | 2.18          | 2.1                  |               | 2.20                   |               | 2.:              |
| Owner Occupied Housing Units                                                                           |                   |                              | 292           | 35                   | 59            | 401                    |               | 4:               |
| Renter Occupied Housing Units                                                                          |                   |                              | 62            | ŗ                    | 59            | 38                     |               | :                |
| Median Age                                                                                             |                   |                              | 54.1          | 57                   | .8            | 66.1                   |               | 67               |
| Trends: 2023-2028 Annual Rate                                                                          | е                 |                              | Area          |                      |               | State                  |               | Nation           |
| Population                                                                                             |                   |                              | 0.06%         |                      | (             | 0.63%                  |               | 0.30             |
| Households                                                                                             |                   |                              | 0.36%         |                      | (             | 0.77%                  |               | 0.49             |
| Families                                                                                               |                   |                              | 0.20%         |                      | (             | 0.74%                  |               | 0.44             |
| Owner HHs                                                                                              |                   |                              | 0.54%         |                      | (             | 0.93%                  |               | 0.66             |
| Median Household Income                                                                                |                   |                              | 1.19%         |                      | 3             | 3.34%                  |               | 2.57             |
|                                                                                                        |                   |                              |               |                      |               | 2023                   |               | 20               |
| Households by Income                                                                                   |                   |                              |               | Nui                  | mber P        | ercent                 | Number        | Perce            |
| <\$15,000                                                                                              |                   |                              |               |                      | 18            | 4.1%                   | 14            | 3.1              |
| \$15,000 - \$24,999                                                                                    |                   |                              |               |                      | 25            | 5.7%                   | 19            | 4.3              |
| \$25,000 - \$34,999                                                                                    |                   |                              |               |                      | 13            | 3.0%                   | 9             | 2.0              |
| \$35,000 - \$49,999                                                                                    |                   |                              |               |                      | 44            | 10.0%                  | 35            | 7.8              |
| \$50,000 - \$74,999                                                                                    |                   |                              |               |                      | 53 1          | 12.1%                  | 51            | 11.4             |
| \$75,000 - \$99,999                                                                                    |                   |                              |               |                      | 109           | 24.8%                  | 119           | 26.              |
| \$100,000 - \$149,999                                                                                  |                   |                              |               |                      |               | 26.7%                  | 128           | 28.6             |
| \$150,000 - \$199,999                                                                                  |                   |                              |               |                      | 22            | 5.0%                   | 30            | 6.               |
| \$200,000+                                                                                             |                   |                              |               |                      | 38            | 8.7%                   | 41            | 9.2              |
| Median Household Income                                                                                |                   |                              |               | ¢87                  | ',896         |                        | \$93,250      |                  |
| Average Household Income                                                                               |                   |                              |               |                      | 3,633         |                        | \$125,944     |                  |
| Per Capita Income                                                                                      |                   |                              |               |                      | .,247         |                        | \$57,658      |                  |
| Ter capita income                                                                                      | Ce                | nsus 2010                    | Cen           | sus 2020             | .//           | 2023                   | ψ37,030       | 20               |
| Population by Age                                                                                      | Number            | Percent                      | Number        | Percent              | Number        | Percent                | Number        | Perce            |
| 0 - 4                                                                                                  | 26                | 3.4%                         | 25            | 2.8%                 | 16            | 1.7%                   | 15            | 1.5              |
| 5 - 9                                                                                                  | 26                | 3.4%                         | 33            | 3.7%                 | 18            | 1.9%                   | 16            | 1.7              |
| 10 - 14                                                                                                | 37                | 4.8%                         | 36            | 4.0%                 | 23            | 2.4%                   | 21            | 2.2              |
| 15 - 19                                                                                                | 46                | 6.0%                         | 29            | 3.2%                 | 24            | 2.5%                   | 21            | 2.2              |
| 20 - 24                                                                                                | 26                | 3.4%                         | 31            | 3.4%                 | 18            | 1.9%                   | 16            | 1.7              |
| 25 - 34                                                                                                | 44                | 5.7%                         | 72            | 8.0%                 | 43            | 4.4%                   | 37            | 3.8              |
| 35 - 44                                                                                                | 77                | 10.0%                        | 74            | 8.2%                 | 50            | 5.2%                   | 51            | 5.3              |
| 45 - 54                                                                                                | 116               | 15.1%                        | 106           | 11.8%                | 75            | 7.8%                   | 64            | 6.0              |
| 55 - 64                                                                                                | 162               | 21.0%                        | 170           | 18.8%                | 182           | 18.8%                  | 159           | 16.4             |
| 65 - 74                                                                                                | 129               | 16.8%                        | 187           | 20.7%                | 328           |                        | 331           |                  |
| 75 - 84                                                                                                | 62                | 8.1%                         | 110           | 12.2%                | 165           | 33.9%<br>17.1%         | 206           | 34.7             |
|                                                                                                        | 19                |                              | 30            |                      |               |                        |               | 21.3             |
| 85+                                                                                                    |                   | 2.5%                         |               | 3.3%                 | 25            | 2.6%                   | 31            | 3.2<br><b>20</b> |
| Dago and Ethnicity                                                                                     |                   | nsus 2010                    |               | sus 2020             | Number        | <b>2023</b><br>Percent | Number        | Perce            |
| Race and Ethnicity                                                                                     | Number<br>670     | Percent<br>87.0%             | Number<br>705 | Percent<br>78.2%     | Number<br>755 | 78.2%                  | 753           | 77.8             |
|                                                                                                        | 65                |                              |               |                      |               |                        |               |                  |
| White Alone                                                                                            |                   | 8.4%                         | 66            | 7.3%                 | 71            | 7.4%                   | 73<br>3       | 7.5              |
| Black Alone                                                                                            |                   |                              | 2             | U 20/                |               |                        |               | 0.3              |
| Black Alone<br>American Indian Alone                                                                   | 1                 | 0.1%                         | 3             | 0.3%                 | 3             | 0.3%                   |               | 2.5              |
| Black Alone<br>American Indian Alone<br>Asian Alone                                                    | 1<br>16           | 0.1%<br>2.1%                 | 25            | 2.8%                 | 24            | 2.5%                   | 22            |                  |
| Black Alone<br>American Indian Alone<br>Asian Alone<br>Pacific Islander Alone                          | 1<br>16<br>0      | 0.1%<br>2.1%<br>0.0%         | 25<br>0       | 2.8%<br>0.0%         | 24<br>0       | 2.5%<br>0.0%           | 22<br>0       | 2.3<br>0.0       |
| Black Alone<br>American Indian Alone<br>Asian Alone<br>Pacific Islander Alone<br>Some Other Race Alone | 1<br>16<br>0<br>9 | 0.1%<br>2.1%<br>0.0%<br>1.2% | 25<br>0<br>25 | 2.8%<br>0.0%<br>2.8% | 24<br>0<br>28 | 2.5%<br>0.0%<br>2.9%   | 22<br>0<br>29 | 0.0<br>3.0       |
| Black Alone<br>American Indian Alone<br>Asian Alone<br>Pacific Islander Alone                          | 1<br>16<br>0      | 0.1%<br>2.1%<br>0.0%         | 25<br>0       | 2.8%<br>0.0%         | 24<br>0       | 2.5%<br>0.0%           | 22<br>0       |                  |