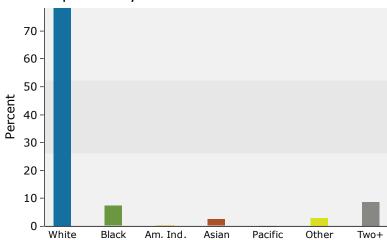

## 2023 Population by Race

2023 Percent Hispanic Origin:11.4%

Source: Esri forecasts for 2023 and 2028. U.S. Census Bureau 2020 decennial Census in 2020 geographies.

©2023 Esri Page 2 of 6

Data Note: Income is expressed in current dollars.