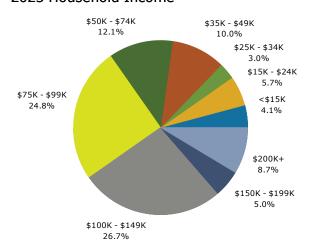

br>0<br>25 | 2.8%<br>0.0%<br>2.8% | 24<br>0<br>28 | 2.5%<br>0.0%<br>2.9%   | 22<br>0<br>29 | 0.0<br>3.0       |
| Black Alone<br>American Indian Alone<br>Asian Alone<br>Pacific Islander Alone                          | 1<br>16<br>0      | 0.1%<br>2.1%<br>0.0%         | 25<br>0       | 2.8%<br>0.0%         | 24<br>0       | 2.5%<br>0.0%           | 22<br>0       |                  |

Data Note: Income is expressed in current dollars.

Source: Esri forecasts for 2023 and 2028. U.S. Census Bureau 2020 decennial Census in 2020 geographies.

December 20, 2023

©2023 Esri Page 1 of 6



10400 County Road 48, Howey In The Hills, Florida, 34737 Ring: 1 mile radius

Prepared by Esri Latitude: 28.72249 Longitude: -81.78842

#### Trends 2023-2028



## Population by Age



### 2023 Household Income



## 2023 Population by Race



2023 Percent Hispanic Origin:11.4%

Source: Esri forecasts for 2023 and 2028. U.S. Census Bureau 2020 decennial Census in 2020 geographies.

©2023 Esri Page 2 of 6



Data Note: Income is expressed in current dollars.

Source: Esri forecasts for 2023 and 2028. U.S. Census Bureau 2020 decennial Census in 2020 geographies.

## Demographic and Income Profile

10400 County Road 48, Howey In The Hills, Florida, 34737 Ring: 3 mile radius

Prepared by Esri Latitude: 28.72249 Longitude: -81.78842

| Summary Population Households Families                                                                 |               |              |          |              |          |              |           |                          |
|-------------------------------------------