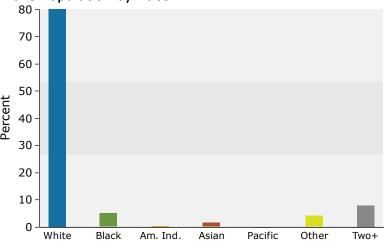

## 2023 Population by Race

2023 Percent Hispanic Origin:11.4%

Source: Esri forecasts for 2023 and 2028. U.S. Census Bureau 2020 decennial Census in 2020 geographies.

©2023 Esri Page 2 of 6

Data Note: Income is expressed in current dollars.

10400 County Road 48, Howey In The Hills, Florida, 34737 Ring: 1 mile radius

Prepared by Esri Latitude: 28.72249 Longitude: -81.78842

| Summary                                                                                                |                   | Census 2                     |               | Census 202           |               | 2023                   |               | 202              |
|--------------------------------------------------------------------------------------------------------|-------------------|------------------------------|---------------|----------------------|---------------|------------------------|---------------|------------------|
| Population                                                                                             |                   |                              | 770           | 90                   | )2            | 966                    |               | 96               |
| Households                                                                                             |                   |                              | 354           | 41                   | 18            | 439                    |               | 44               |
| Families                                                                                               |                   |                              | 251           | 30                   | 01            | 304                    |               | 30               |
| Average Household Size                                                                                 |                   |                              | 2.18          | 2.1                  |               | 2.20                   |               | 2.:              |
| Owner Occupied Housing Units                                                                           |                   |                              | 292           | 35                   | 59            | 401                    |               | 4:               |
| Renter Occupied Housing Units                                                                          |                   |                              | 62            | ŗ                    | 59            | 38                     |               | :                |
| Median Age                                                                                             |                   |                              | 54.1          | 57                   | .8            | 66.1                   |               | 67               |
| Trends: 2023-2028 Annual Rate                                                                          | е                 |                              | Area          |                      |               | State                  |               | Nation           |
| Population                                                                                             |                   |                              | 0.06%         |                      | (             | 0.63%                  |               | 0.30             |
| Households                                                                                             |                   |                              | 0.36%         |                      | (             | 0.77%                  |               | 0.49             |
| Families                                                                                               |                   |                              | 0.20%         |                      | (             | 0.74%                  |               | 0.44             |
| Owner HHs                                                                                              |                   |                              | 0.54%         |                      | (             | 0.93%                  |               | 0.66             |
| Median Household Income                                                                                |                   |                              | 1.19%         |                      | 3             | 3.34%                  |               | 2.57             |
|                                                                                                        |                   |                              |               |                      |               | 2023                   |               | 20               |
| Households by Income                                                                                   |                   |                              |               | Nui                  | mber P        | ercent                 | Number        | Perce            |
| <\$15,000                                                                                              |                   |                              |               |                      | 18            | 4.1%                   | 14            | 3.1              |
| \$15,000 - \$24,999                                                                                    |                   |                              |               |                      | 25            | 5.7%                   | 19            | 4.3              |
| \$25,000 - \$34,999                                                                                    |                   |                              |               |                      | 13            | 3.0%                   | 9             | 2.0              |
| \$35,000 - \$49,999                                                                                    |                   |                              |               |                      | 44            | 10.0%                  | 35            | 7.8              |
| \$50,000 - \$74,999                                                                                    |                   |                              |               |                      | 53 1          | 12.1%                  | 51            | 11.4             |
| \$75,000 - \$99,999                                                                                    |                   |                              |               |                      | 109           | 24.8%                  | 119           | 26.              |
| \$100,000 - \$149,999                                                                                  |                   |                              |               |                      |               | 26.7%                  | 128           | 28.6             |
| \$150,000 - \$199,999                                                                                  |                   |                              |               |                      | 22            | 5.0%                   | 30            | 6.               |
| \$200,000+                                                                                             |                   |                              |               |                      | 38            | 8.7%                   | 41            | 9.2              |
| Median Household Income                                                                                |                   |                              |               | ¢87                  | ',896         |                        | \$93,250      |                  |
| Average Household Income                                                                               |                   |                              |               |                      | 3,633         |                        | \$125,944     |                  |
| Per Capita Income                                                                                      |                   |                              |               |                      | .,247         |                        | \$57,658      |                  |
| Ter capita income                                                                                      | Ce                | nsus 2010                    | Cen           | sus 2020             | .//           | 2023                   | ψ37,030       | 20               |
| Population by Age                                                                                      | Number            | Percent                      | Number        | Percent              | Number        | Percent                | Number        | Perce            |
| 0 - 4                                                                                                  | 26                | 3.4%                         | 25            | 2.8%                 | 16            | 1.7%                   | 15            | 1.5              |
| 5 - 9                                                                                                  | 26                | 3.4%                         | 33            | 3.7%                 | 18            | 1.9%                   | 16            | 1.7              |
| 10 - 14                                                                                                | 37                | 4.8%                         | 36            | 4.0%                 | 23            | 2.4%                   | 21            | 2.2              |
| 15 - 19                                                                                                | 46                | 6.0%                         | 29            | 3.2%                 | 24            | 2.5%                   | 21            | 2.2              |
| 20 - 24                                                                                                | 26                | 3.4%                         | 31            | 3.4%                 | 18            | 1.9%                   | 16            | 1.7              |
| 25 - 34                                                                                                | 44                | 5.7%                         | 72            | 8.0%                 | 43            | 4.4%                   | 37            | 3.8              |
| 35 - 44                                                                                                | 77                | 10.0%                        | 74            | 8.2%                 | 50            | 5.2%                   | 51            | 5.3              |
| 45 - 54                                                                                                | 116               | 15.1%                        | 106           | 11.8%                | 75            | 7.8%                   | 64            | 6.0              |
| 55 - 64                                                                                                | 162               | 21.0%                        | 170           | 18.8%                | 182           | 18.8%                  | 159           | 16.4             |
| 65 - 74                                                                                                | 129               | 16.8%                        | 187           | 20.7%                | 328           |                        | 331           |                  |
| 75 - 84                                                                                                | 62                | 8.1%                         | 110           | 12.2%                | 165           | 33.9%<br>17.1%         | 206           | 34.7             |
|                                                                                                        | 19                |                              | 30            |                      |               |                        |               | 21.3             |
| 85+                                                                                                    |                   | 2.5%                         |               | 3.3%                 | 25            | 2.6%                   | 31            | 3.2<br><b>20</b> |
| Dago and Ethnicity                                                                                     |                   | nsus 2010                    |               | sus 2020             | Number        | <b>2023</b><br>Percent | Number        | Perce            |
| Race and Ethnicity                                                                                     | Number<br>670     | Percent<br>87.0%             | Number<br>705 | Percent<br>78.2%     | Number<br>755 | 78.2%                  | 753           | 77.8             |
|                                                                                                        | 65                |                              |               |                      |               |                        |               |                  |
| White Alone                                                                                            |                   | 8.4%                         | 66            | 7.3%                 | 71            | 7.4%                   | 73<br>3       | 7.5              |
| Black Alone                                                                                            |                   |                              | 2             | U 20/                |               |                        |               | 0.3              |
| Black Alone<br>American Indian Alone                                                                   | 1                 | 0.1%                         | 3             | 0.3%                 | 3             | 0.3%                   |               | 2.5              |
| Black Alone<br>American Indian Alone<br>Asian Alone                                                    | 1<br>16           | 0.1%<br>2.1%                 | 25            | 2.8%                 | 24            | 2.5%                   | 22            |                  |
| Black Alone<br>American Indian Alone<br>Asian Alone<br>Pacific Islander Alone                          | 1<br>16<br>0      | 0.1%<br>2.1%<br>0.0%         | 25<br>0       | 2.8%<br>0.0%         | 24<br>0       | 2.5%<br>0.0%           | 22<br>0       | 2.3<br>0.0       |
| Black Alone<br>American Indian Alone<br>Asian Alone<br>Pacific Islander Alone<br>Some Other Race Alone | 1<br>16<br>0<br>9 | 0.1%<br>2.1%<br>0.0%<br>1.2% | 25<br>0<br>25 | 2.8%<br>0.0%<br>2.8% | 24<br>0<br>28 | 2.5%<br>0.0%<br>2.9%   | 22<br>0<br>29 | 0.0<br>3.0       |
| Black Alone<br>American Indian Alone<br>Asian Alone<br>Pacific Islander Alone                          | 1<br>16<br>0      | 0.1%<br>2.1%<br>0.0%         | 25<br>0       | 2.8%<br>0.0%         | 24<br>0       | 2.5%<br>0.0%           | 22<br>0       |                  |