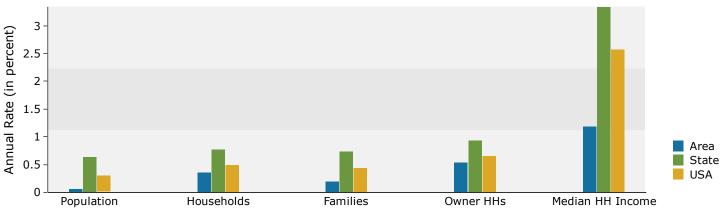

<br>16<br>0<br>9 | 0.1%<br>2.1%<br>0.0%<br>1.2% | 25<br>0<br>25 | 2.8%<br>0.0%<br>2.8% | 24<br>0<br>28 | 2.5%<br>0.0%<br>2.9%   | 22<br>0<br>29 | 0.0<br>3.0       |
| Black Alone<br>American Indian Alone<br>Asian Alone<br>Pacific Islander Alone                          | 1<br>16<br>0      | 0.1%<br>2.1%<br>0.0%         | 25<br>0       | 2.8%<br>0.0%         | 24<br>0       | 2.5%<br>0.0%           | 22<br>0       |                  |

Data Note: Income is expressed in current dollars.

Source: Esri forecasts for 2023 and 2028. U.S. Census Bureau 2020 decennial Census in 2020 geographies.

December 20, 2023

©2023 Esri Page 1 of 6



10400 County Road 48, Howey In The Hills, Florida, 34737 Ring: 1 mile radius

Prepared by Esri Latitude: 28.72249 Longitude: -81.78842

#### Trends 2023-2028



## Population by Age



### 2023 Household Income



## 2023 Population by Race



2023 Percent Hispanic Origin:11.4%

Source: Esri forecasts for 2023 and 2028. U.S. Census Bureau 2020 decennial Census in 2020 geographies.

©2023 Esri Page 2 of 6



Data Note: Income is expressed in current dollars.

Source: Esri forecasts for 2023 and 2028. U.S. Census Bureau 2020 decennial Census in 2020 geographies.

## Demographic and Income Profile

10400 County Road 48, Howey In The Hills, Florida, 34737 Ring: 3 mile radius

Prepared by Esri Latitude: 28.72249 Longitude: -81.78842

| Summary Population Households Families                                                                 |               |              |          |              |          |              |           |