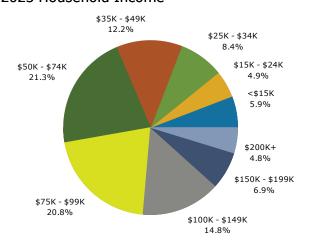

### 2023 Household Income

10400 County Road 48, Howey In The Hills, Florida, 34737 Ring: 1 mile radius

Prepared by Esri Latitude: 28.72249 Longitude: -81.78842

| Summary                                                                                                |                   | Census 2                     |               | Census 202           |               | 2023                   |               | 202              |
|--------------------------------------------------------------------------------------------------------|-------------------|------------------------------|---------------|----------------------|---------------|------------------------|---------------|------------------|
| Population                                                                                             |                   |                              | 770           | 90                   | )2            | 966                    |               | 96               |
| Households                                                                                             |                   |                              | 354           | 41                   | 18            | 439                    |               | 44               |
| Families                                                                                               |                   |                              | 251           | 30                   | 01            | 304                    |               | 30               |
| Average Household Size                                                                                 |                   |                              | 2.18          | 2.1                  |               | 2.20                   |               | 2.:              |
| Owner Occupied Housing Units                                                                           |                   |                              | 292           | 35                   | 59            | 401                    |               | 4:               |
| Renter Occupied Housing Units                                                                          |                   |                              | 62            | ŗ                    | 59            | 38                     |               | :                |
| Median Age                                                                                             |                   |                              | 54.1          | 57                   | .8            | 66.1                   |               | 67               |
| Trends: 2023-2028 Annual Rate                                                                          | е                 |                              | Area          |                      |               | State                  |               | Nation           |
| Population                                                                                             |                   |                              | 0.06%         |                      | (             | 0.63%                  |               | 0.30             |
| Households                                                                                             |                   |                              | 0.36%         |                      | (             | 0.77%                  |               | 0.49             |
| Families                                                                                               |                   |                              | 0.20%         |                      | (             | 0.74%                  |               | 0.44             |
| Owner HHs                                                                                              |                   |                              | 0.54%         |                      | (             | 0.93%                  |               | 0.66             |
| Median Household Income                                                                                |                   |                              | 1.19%         |                      | 3             | 3.34%                  |               | 2.57             |
|                                                                                                        |                   |                              |               |                      |               | 2023                   |               | 20               |
| Households by Income                                                                                   |                   |                              |               | Nui                  | mber P        | ercent                 | Number        | Perce            |
| <\$15,000                                                                                              |                   |                              |               |                      | 18            | 4.1%                   | 14            | 3.1              |
| \$15,000 - \$24,999                                                                                    |                   |                              |               |                      | 25            | 5.7%                   | 19            | 4.3              |
| \$25,000 - \$34,999                                                                                    |                   |                              |               |                      | 13            | 3.0%                   | 9             | 2.0              |
| \$35,000 - \$49,999                                                                                    |                   |                              |               |                      | 44            | 10.0%                  | 35            | 7.8              |
| \$50,000 - \$74,999                                                                                    |                   |                              |               |                      | 53 1          | 12.1%                  | 51            | 11.4             |
| \$75,000 - \$99,999                                                                                    |                   |                              |               |                      | 109           | 24.8%                  | 119           | 26.              |
| \$100,000 - \$149,999                                                                                  |                   |                              |               |                      |               | 26.7%                  | 128           | 28.6             |
| \$150,000 - \$199,999                                                                                  |                   |                              |               |                      | 22            | 5.0%                   | 30            | 6.               |
| \$200,000+                                                                                             |                   |                              |               |                      | 38            | 8.7%                   | 41            | 9.2              |
| Median Household Income                                                                                |                   |                              |               | ¢87                  | ',896         |                        | \$93,250      |                  |
| Average Household Income                                                                               |                   |                              |               |                      | 3,633         |                        | \$125,944     |                  |
| Per Capita Income                                                                                      |                   |                              |               |                      | .,247         |                        | \$57,658      |                  |
| Ter capita income                                                                                      | Ce                | nsus 2010                    | Cen           | sus 2020             | .//           | 2023                   | ψ37,030       | 20               |
| Population by Age                                                                                      | Number            | Percent                      | Number        | Percent              | Number        | Percent                | Number        | Perce            |
| 0 - 4                                                                                                  | 26                | 3.4%                         | 25            | 2.8%                 | 16            | 1.7%                   | 15            | 1.5              |
| 5 - 9                                                                                                  | 26                | 3.4%                         | 33            | 3.7%                 | 18            | 1.9%                   | 16            | 1.7              |
| 10 - 14                                                                                                | 37                | 4.8%                         | 36            | 4.0%                 | 23            | 2.4%                   | 21            | 2.2              |
| 15 - 19                                                                                                | 46                | 6.0%                         | 29            | 3.2%                 | 24            | 2.5%                   | 21            | 2.2              |
| 20 - 24                                                                                                | 26                | 3.4%                         | 31            | 3.4%                 | 18            | 1.9%                   | 16            | 1.7              |
| 25 - 34                                                                                                | 44                | 5.7%                         | 72            | 8.0%                 | 43            | 4.4%                   | 37            | 3.8              |
| 35 - 44                                                                                                | 77                | 10.0%                        | 74            | 8.2%                 | 50            | 5.2%                   | 51            | 5.3              |
| 45 - 54                                                                                                | 116               | 15.1%                        | 106           | 11.8%                | 75            | 7.8%                   | 64            | 6.0              |
| 55 - 64                                                                                                | 162               | 21.0%                        | 170           | 18.8%                | 182           | 18.8%                  | 159           | 16.4             |
| 65 - 74                                                                                                | 129               | 16.8%                        | 187           | 20.7%                | 328           |                        | 331           |                  |
| 75 - 84                                                                                                | 62                | 8.1%                         | 110           | 12.2%                | 165           | 33.9%<br>17.1%         | 206           | 34.7             |
|                                                                                                        | 19                |                              | 30            |                      |               |                        |               | 21.3             |
| 85+                                                                                                    |                   | 2.5%                         |               | 3.3%                 | 25            | 2.6%                   | 31            | 3.2<br><b>20</b> |
| Dago and Ethnicity                                                                                     |                   | nsus 2010                    |               | sus 2020             | Number        | <b>2023</b><br>Percent | Number        | Perce            |
| Race and Ethnicity                                                                                     | Number<br>670     | Percent<br>87.0%             | Number<br>705 | Percent<br>78.2%     | Number<br>755 | 78.2%                  | 753           | 77.8             |
|                                                                                                        | 65                |                              |               |                      |               |                        |               |                  |
| White Alone                                                                                            |                   | 8.4%                         | 66            | 7.3%                 | 71            | 7.4%                   | 73<br>3       | 7.5              |
| Black Alone                                                                                            |                   |                              | 2             | U 20/                |               |                        |               | 0.3              |
| Black Alone<br>American Indian Alone                                                                   | 1                 | 0.1%                         | 3             | 0.3%                 | 3             | 0.3%                   |               | 2.5              |
| Black Alone<br>American Indian Alone<br>Asian Alone                                                    | 1<br>16           | 0.1%<br>2.1%                 | 25            | 2.8%                 | 24            | 2.5%                   | 22            |                  |
| Black Alone<br>American Indian Alone<br>Asian Alone<br>Pacific Islander Alone                          | 1<br>16<br>0      | 0.1%<br>2.1%<br>0.0%         | 25<br>0       | 2.8%<br>0.0%         | 24<br>0       | 2.5%<br>0.0%           | 22<br>0       | 2.3<br>0.0       |
| Black Alone<br>American Indian Alone<br>Asian Alone<br>Pacific Islander Alone<br>Some Other Race Alone | 1<br>16<br>0<br>9 | 0.1%<br>2.1%<br>0.0%<br>1.2% | 25<br>0<br>25 | 2.8%<br>0.0%<br>2.8% | 24<br>0<br>28 | 2.5%<br>0.0%<br>2.9%   | 22<br>0<br>29 | 0.0<br>3.0       |
| Black Alone<br>American Indian Alone<br>Asian Alone<br>Pacific Islander Alone                          | 1<br>16<br>0      | 0.1%<br>2.1%<br>0.0%         | 25<br>0       | 2.8%<br>0.0%         | 24<br>0       | 2.5%<br>0.0%           | 22<br>0       |                  |