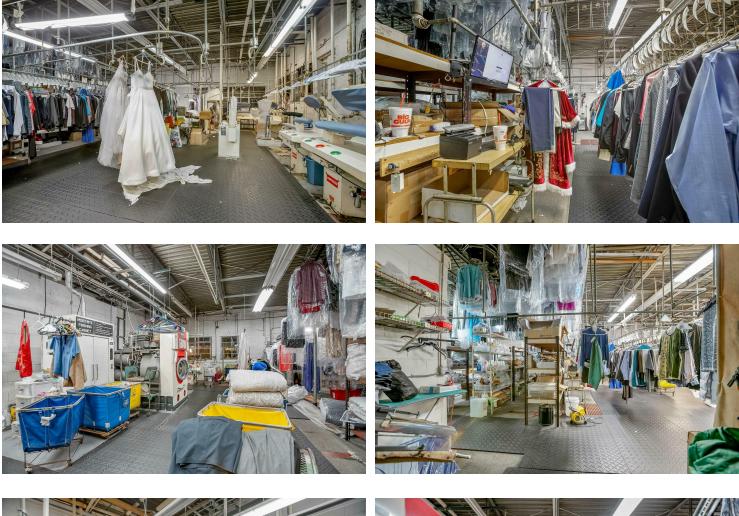

et Retail   |
| Zoning               | C-2A            |
| Lot Size             | 10,500 SF       |
| APN #                | 700901110080    |
| Lot Depth            | 1,500 ft        |
| Traffic Count        | 17000           |
| Traffic Count Street | N Woodland Blvd |
| Power                | Yes             |
|                      |                 |

## PARKING & TRANSPORTATION

#### **BUILDING INFORMATION**

| Building Size       | 4,312 SF |
|---------------------|----------|
| Number of Floors    | 1        |
| Year Built          | 1955     |
| Number of Buildings | 1        |

#### **UTILITIES & AMENITIES**





## PHOTOS

Presented by:

## J. Todd Swann, CCIM

386.738.3688 commercial@swannre.com

## Swann Real Estate



#### **Additional Photos**







**Additional Photos** 











# LOCATION

Presented by:

Ύι)

## J. Todd Swann, CCIM

386.738.3688 commercial@swannre.com

## Swann Real Estate



#### Location Maps













**Retailer Map** 







Traffic Count (Provided by ESRI)







# DEMOGRAPHICS

Presented by:

## J. Todd Swann, CCIM

386.738.3688 commercial@swannre.com

## Swann Real Estate



## **Demographics Map**



| POPULATION                              | 1 MILE                 | 5 MILES               | 10 MILES               |
|-----------------------------------------|------------------------|-----------------------|------------------------|
| Total population                        | 10,079                 | 65,236                | 159,778                |
| Median age                              | 34.4                   | 42.7