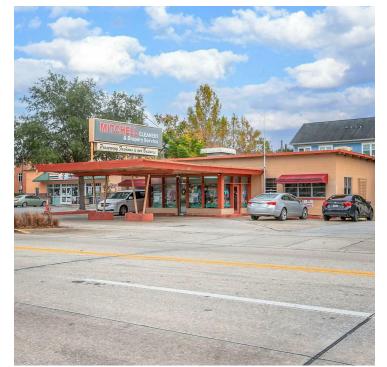

#### PROPERTY OVERVIEW

Your chance to own a rare Downtown DeLand location. This has been a successful business location for over 50 years. Over 4,000 square feet of space allowing a number of proposed uses within the city's zoning codes. With the right vision, this property holds the key to a lucrative investment. As Downtown DeLand continues to attract both residents and visitors, your retail venture can become a cornerstone in the city's economic resurgence. Contact us today for more information or to schedule a showing.

#### **PROPERTY HIGHLIGHTS**

- Prime location
- Rare opportunity to own larger space in Downtown DeLand
- Ideal for repurposing
- Successful business location for over 50 years
- Extremely close to Stetson University

#### **Property Details**

2

| Sale Price           | \$950,000                                                    |  |
|----------------------|--------------------------------------------------------------|--|
| LOCATION INFORMATION |                                                              |  |
| Building Name        | Large Retail Space in<br>Downtown DeLand - Prime<br>Location |  |
| Street Address       | 309 N Woodland Blvd                                          |  |
| City, State, Zip     | Deland, FL 32720                                             |  |
| County               | Volusia                                                      |  |
| Market               | Central Florida                                              |  |
| Sub-market           | Deltona-Daytona Beach-<br>Ormond Beach metropolitan<br>area  |  |