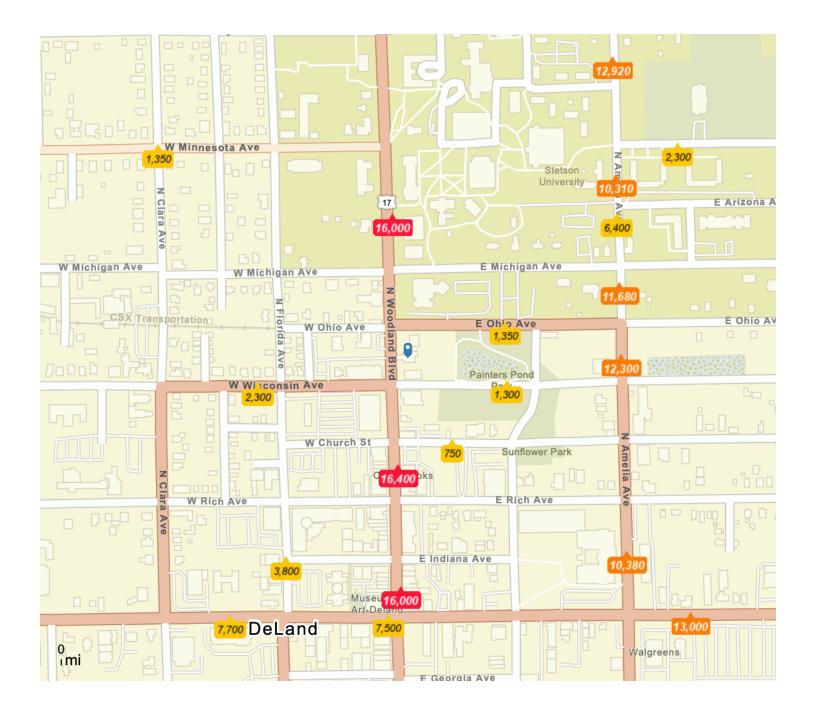

|
| Traffic Count Street | N Woodland Blvd |
| Power                | Yes             |
|                      |                 |

## PARKING & TRANSPORTATION

#### **BUILDING INFORMATION**

| Building Size       | 4,312 SF |
|---------------------|----------|
| Number of Floors    | 1        |
| Year Built          | 1955     |
| Number of Buildings | 1        |

#### **UTILITIES & AMENITIES**





## PHOTOS

Presented by:

## J. Todd Swann, CCIM

386.738.3688 commercial@swannre.com

## Swann Real Estate



#### **Additional Photos**







**Additional Photos** 











# LOCATION

Presented by:

Ύι)

## J. Todd Swann, CCIM

386.738.3688 commercial@swannre.com

## Swann Real Estate



#### Location Maps













**Retailer Map** 







Traffic Count (Provided by ESRI)







# DEMOGRAPHICS

Presented by:

## J. Todd Swann, CCIM

386.738.3688 commercial@swannre.com

## Swann Real Estate



## **Demographics Map**



| POPULATION                              | 1 MILE                 | 5 MILES               | 10 MILES               |
|-----------------------------------------|------------------------|-----------------------|------------------------|
| Total population                        | 10,079                 | 65,236                | 159,778                |
| Median age                              | 34.4                   | 42.7                  | 42.5                   |
| Median age (male)                       | 28.2                   | 40.1                  | 40.6                   |
| Median age (Female)                     | 37.7