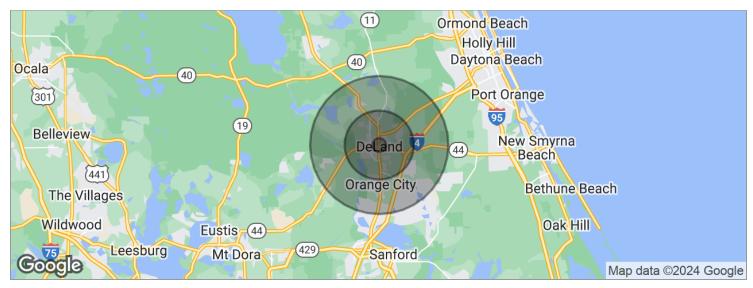

## **Demographics Map**

| POPULATION                              | 1 MILE                 | 5 MILES               | 10 MILES               |
|-----------------------------------------|------------------------|-----------------------|------------------------|
| Total population                        | 10,079                 | 65,236                | 159,778                |
| Median age                              | 34.4                   | 42.7                  | 42.5                   |
| Median age (male)                       | 28.2                   | 40.1                  | 40.6                   |
| Median age (Female)                     | 37.7                   | 44.6                  | 44.2                   |
|                                         |                        |                       |                        |
| HOUSEHOLDS & INCOME                     | 1 MILE                 | 5 MILES               | 10 MILES               |
| HOUSEHOLDS & INCOME<br>Total households | <b>1 MILE</b><br>4,217 | <b>5 MILES</b> 27,879 | <b>10 MILES</b> 65,084 |
|                                         |                        |                       |                        |
| Total households                        | 4,217                  | 27,879                | 65,084                 |