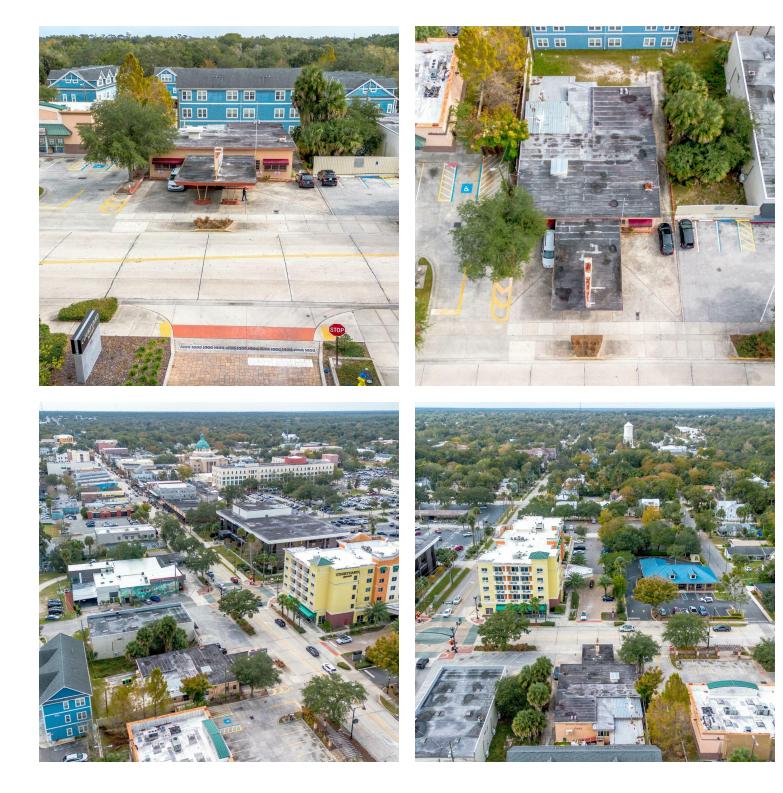

| Property Subtype     | Street Retail   |
| Zoning               | C-2A            |
| Lot Size             | 10,500 SF       |
| APN #                | 700901110080    |
| Lot Depth            | 1,500 ft        |
| Traffic Count        | 17000           |
| Traffic Count Street | N Woodland Blvd |
| Power                | Yes             |
|                      |                 |

## PARKING & TRANSPORTATION

#### **BUILDING INFORMATION**

| Building Size       | 4,312 SF |
|---------------------|----------|
| Number of Floors    | 1        |
| Year Built          | 1955     |
| Number of Buildings | 1        |

#### **UTILITIES & AMENITIES**





## PHOTOS

Presented by:

## J. Todd Swann, CCIM

386.738.3688 commercial@swannre.com

## Swann Real Estate



#### **Additional Photos**







**Additional Photos** 











# LOCATION

Presented by:

Ύι)

## J. Todd Swann, CCIM

386.738.3688 commercial@swannre.com

## Swann Real Estate



#### Location Maps













**Retailer Map** 







Traffic Count (Provided by ESRI)







# DEMOGRAPHICS

Presented by:

## J. Todd Swann, CCIM

386.738.3688 commercial@swannre.com

## Swann Real Estate



## **Demographics Map**



| POPULATION                              | 1 MILE                 | 5 MILES               | 10 MILES               |
|-----------------------------------------|------------------------|-----------------------|------------------------|
| Total population                        | 10,079                 | 65,236                | 159,778                |
| Median age                              | 34.4