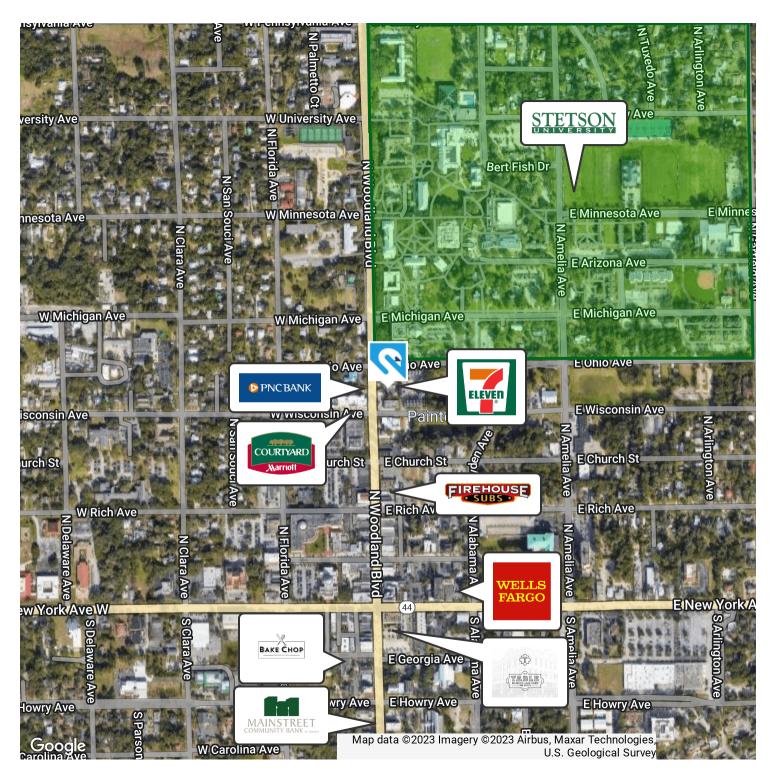

|
| Traffic Count        | 17000           |
| Traffic Count Street | N Woodland Blvd |
| Power                | Yes             |
|                      |                 |

## PARKING & TRANSPORTATION

#### **BUILDING INFORMATION**

| Building Size       | 4,312 SF |
|---------------------|----------|
| Number of Floors    | 1        |
| Year Built          | 1955     |
| Number of Buildings | 1        |

#### **UTILITIES & AMENITIES**





## PHOTOS

Presented by:

## J. Todd Swann, CCIM

386.738.3688 commercial@swannre.com

## Swann Real Estate



#### **Additional Photos**







**Additional Photos** 











# LOCATION

Presented by:

Ύι)

## J. Todd Swann, CCIM

386.738.3688 commercial@swannre.com

## Swann Real Estate



#### Location Maps













**Retailer Map** 







Traffic Count (Provided by ESRI)







# DEMOGRAPHICS

Presented by:

## J. Todd Swann, CCIM

386.738.3688 commercial@swannre.com

## Swann Real Estate



## **Demographics Map**



| POPULATION                              | 1 MILE                 | 5 MILES               | 10 MILES               |
|-----------------------------------------|------------------------|-----------------------|------------------------|
| Total population                        | 10,079                 | 65,236                | 159,778                |
| Median age                              | 34.4                   | 42.7                  | 42.5                   |
| Median age (male)                       | 28.2                   | 40.1                  | 40.6                   |
| Median age (Female)