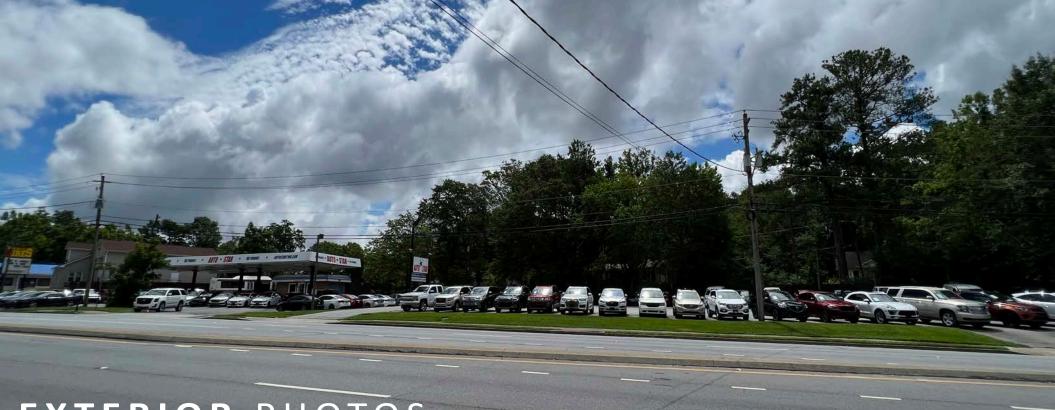

### EXTERIOR PHOTOS

### Executive Summary

AUTOSTARTWO.GOP

This ± 0.79 acre used car lot is located on a busy highway in Lawrenceville, GA (Atlanta MSA). The lot, zoned BG (General Business by the city of Lawrenceville) has a ± 476 SF office and 86 spaces for cars. It has 135' feet of frontage on Scenic Hwy with two curb cuts. Just north of the property on Scenic Hwy traffic counts are 22,900 VPD. Neighboring retail establishments include Goodwill, TitleMax, Waffle House, Shell, Sonic, Popeye's, Big Lots, Walgreens, Wells Fargo, Quicktrip, McDonald's and PNC Bank. Downtown Lawrenceville is 1.4 miles north, downtown Atlanta is 33 miles southeast, and Athens is 44 miles east of the property.