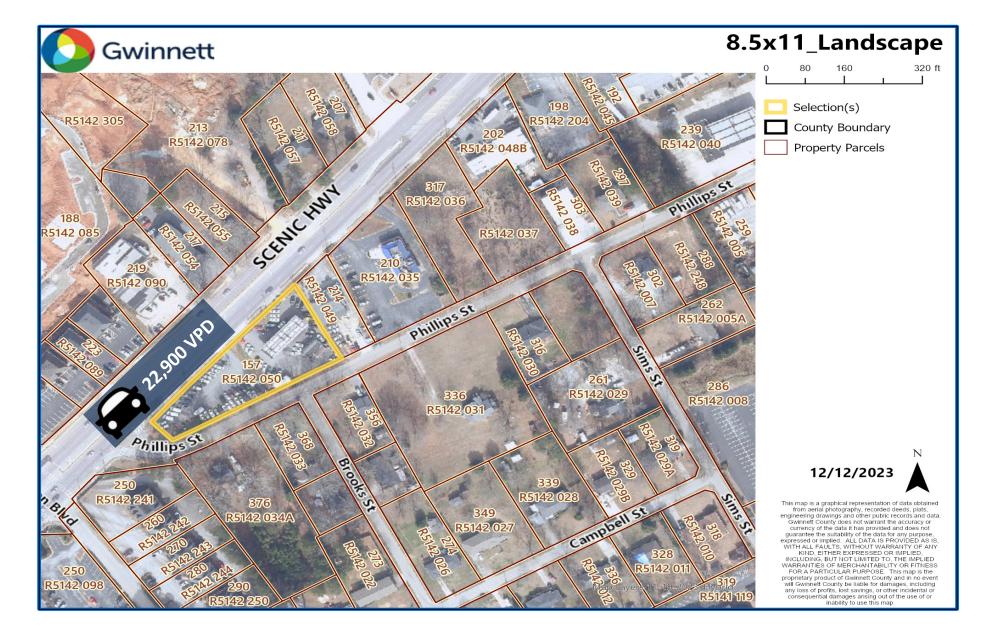

### Parcel MAP

### Executive Summary

AUTOSTARTWO.GOP

This ± 0.79 acre used car lot is located on a busy highway in Lawrenceville, GA (Atlanta MSA). The lot, zoned BG (General Business by the city of Lawrenceville) has a ± 476 SF office and 86 spaces for cars. It has 135' feet of frontage on Scenic Hwy with two curb cuts. Just north of the property on Scenic Hwy traffic counts are 22,900 VPD. Neighboring retail establishments include Goodwill, TitleMax, Waffle House, Shell, Sonic, Popeye's, Big Lots, Walgreens, Wells Fargo, Quicktrip, McDonald's and PNC Bank. Downtown Lawrenceville is 1.4 miles north, downtown Atlanta is 33 miles southeast, and Athens is 44 miles east of the property.

### Property Information

| BUILDING:            |                                                  | FINANCIAL:                                                                                                                                                                                                                                                                                                                                                                                                                                                                                                                                                                                                                                                                                                                                                                                                                                                                                                                                                                                                                                                                                                                                                                                                                                                                                                                                                                                                                                                                                                                                                                                                                                                                                                                                                                                                                                                                         |                                  |                                                   |
|----------------------|--------------------------------------------------|------------------------------------------------------------------------------------------------------------------------------------------------------------------------------------------------------------------------------------------------------------------------------------------------------------------------------------------------------------------------------------------------------------------------------------------------------------------------------------------------------------------------------------------------------------------------------------------------------------------------------------------------------------------------------------------------------------------------------------------------------------------------------------------------------------------------------------------------------------------------------------------------------------------------------------------------------------------------------------------------------------------------------------------------------------------------------------------------------------------------------------------------------------------------------------------------------------------------------------------------------------------------------------------------------------------------------------------------------------------------------------------------------------------------------------------------------------------------------------------------------------------------------------------------------------------------------------------------------------------------------------------------------------------------------------------------------------------------------------------------------------------------------------------------------------------------------------------------------------------------------------|----------------------------------|---------------------------------------------------|
| ADDRESS:             | 157 Scenic Highway N.<br>Lawrenceville, GA 30046 | SALE PRICE:                                                                                                                                                                                                                                                                                                                                                                                                                                                                                                                                                                                                                                                                                                                                                                                                                                                                                                                                                                                                                                                                                                                                                                                                                                                                                                                                                                                                                                                                                                                                                                                                                                                                                                                                                                                                                                                                        | \$1,250,000                      |                                                   |
| COUNTY:              | Gwinnett                                         |                                                                                                                                                                                                                                                                                                                                                                                                                                                                                                                                                                                                                                                                                                                                                                                                                                                                                                                                                                                                                                                                                                                                                                                                                                                                                                                                                                                                                                                                                                                                                                                                                                                                                                                                                                                                                                                                                    |                                  |                                                   |
| PARCEL ID:           | R5142 050                                        |                                                                                                                                                                                                                                                                                                                                                                                                                                                                                                                                                                                                                                                                                                                                                                                                                                                                                                                                                                                                                                                                                                                                                                                                                                                                                                                                                                                                                                                                                                                                                                                                                                                                                                                                                                                                                                                                                    |                                  |                                                   |
| TOTAL BUILDING SIZE: | ± 476 SF                                         |                                                                                                                                                                                                                                                                                                                                                                                                                                                                                                                                                                                                                                                                                                                                                                                                                                                                                                                                                                                                                                                                                                                                                                                                                                                                                                                                                                                                                                                                                                                                                                                                                                                                                                                                                                                                                                                                                    |                                  |                                                   |
| # OF FLOORS:         | 1                                                |                                                                                                                                                                                                                                                                                                                                                                                                                                                                                                                                                                                                                                                                                                                                                                                                                                                                                                                                                                                                                                                                                                                                                                                                                                                                                                                                                                                                                                                                                                                                                                                                                                                                                                                                                                                                                                                                                    |                                  |                                                   |
| SITE SIZE:           | 0.79 Acre                                        |                                                                                                                                                                                                                                                                                                                                                                                                                                                                                                                                                                                                                                                                                                                                                                                                                                                                                                                                                                                                                                                                                                                                                                                                                                                                                                                                                                                                                                                                                                                                                                                                                                                                                                                                                                                                                                                                                    | 1 Same                           | A BANK                                            |
| ZONING:              | BG (General Commercial)                          |                                                                                                                                                                                                                                                                                                                                                                                                                                                                                                                                                                                                                                                                                                                                                                                                                                                                                                                                                                                                                                                                                                                                                                                                                                                                                                                                                                                                                                                                                                                                                                                                                                                                                                                                                                                                                                                                                    | Hearthside Lawrenceville         | Alling the long                                   |
| # OF PARKING SPACES: | 86                                               | een a                                                                                                                                                                                                                                                                                                                                                                                                                                                                                                                                                                                                                                                                                                                                                                                                                                                                                                                                                                                                                                                                                                                                                                                                                                                                                                                                                                                                                                                                                                                                                                                                                                                                                                                                                                                                                                                                              | studio Aug                       | Waffle House                                      |
| PROPERTY SIGNAGE:    | Pylon Sign                                       |                                                                                                                                                                                                                                                                                                                                                                                                                                                                                                                                                                                                                                                                                                                                                                                                                                                                                                                                                                                                                                                                                                                                                                                                                                                                                                                                                                                                                                                                                                                                                                                                                                                                                                                                                                                                                                                                                    |                                  | A los of shell a los                              |
| TRAFFIC COUNTS:      | 22,900 on Scenic Hwy N                           | 13                                                                                                                                                                                                                                                                                                                                                                                                                                                                                                                                                                                                                                                                                                                                                                                                                                                                                                                                                                                                                                                                                                                                                                                                                                                                                                                                                                                                                                                                                                                                                                                                                                                                                                                                                                                                                                                                                 |                                  | estimati atoma<br>Biancentra                      |
| CROSS STREETS:       | Phillips Street                                  |                                                                                                                                                                                                                                                                                                                                                                                                                                                                                                                                                                                                                                                                                                                                                                                                                                                                                                                                                                                                                                                                                                                                                                                                                                                                                                                                                                                                                                                                                                                                                                                                                                                                                                                                                                                                                                                                                    | The Outrittouse                  | M V Ingram Enternalses                            |
| INGRESS/EGRESS :     | 2                                                | Moore Power                                                                                                                                                                                                                                                                                                                                                                                                                                                                                                                                                                                                                                                                                                                                                                                                                                                                                                                                                                                                                                                                                                                                                                                                                                                                                                                                                                                                                                                                                                                                                                                                                                                                                                                                                                                                                                                                        | All: Spine 8<br>Welliness Center | TitleMax Title Pavins                             |
|                      |                                                  | and a second                                                                                                                                                                                                                                                                                                                                                                                                                                                                                                                                                                                                                                                                                                                                                                                                                                                                                                                                                                                                                                                                                                                                                                                                                                                                                                                                                                                                                                                                                                                                                                                                                                                                                                                                                                                                                                                                       | Fulkus Turti Store               | entities a                                        |
|                      |                                                  |                                                                                                                                                                                                                                                                                                                                                                                                                                                                                                                                                                                                                                                                                                                                                                                                                                                                                                                                                                                                                                                                                                                                                                                                                                                                                                                                                                                                                                                                                                                                                                                                                                                                                                                                                                                                                                                                                    | - Lawrengeville (ga<br>Tarinance | Reagan Medical It                                 |
|                      |                                                  | toring the second se                                                                                                                                                                                                                                                                                                                                                                                                                                                                                                                                                                                                                                                                                                                                                                                                                                                                                                                                                                                                                                                                                                                                                                                                                                                                                                                                                                                                                                                                                                                                                                                                                                                                                                                                                                    |                                  | Sonic Drivering<br>Clash None<br>Dressburger Open |
|                      |                                                  | Stella Martinippa<br>Inteler en inteler                                                                                                                                                                                                                                                                                                                                                                                                                                                                                                                                                                                                                                                                                                                                                                                                                                                                                                                                                                                                                                                                                                                                                                                                                                                                                                                                                                                                                                                                                                                                                                                                                                                                                                                                                                                                                                            | an Britten MD Salon              |                                                   |
|                      |                                                  |                                                                                                                                                                                                                                                                                                                                                                                                                                                                                                                                                                                                                                                                                                                                                                                                                                                                                                                                                                                                                                                                                                                                                                                                                                                                                                                                                                                                                                                                                                                                                                                                                                                                                                                                                                                                                                                                                    | Aichardson<br>Housing Group      | Strangerst .                                      |
|                      |                                                  |                                                                                                                                                                                                                                                                                                                                                                                                                                                                                                                                                                                                                                                                                                                                                                                                                                                                                                                                                                                                                                                                                                                                                                                                                                                                                                                                                                                                                                                                                                                                                                                                                                                                                                                                                                                                                                                                                    | nseaty Fruission                 | SL Lawrence                                       |
|                      |                                                  | and the second sec |                                  | Vigitning services                                |
|                      |                                                  |                                                                                                                                                                                                                                                                                                                                                                                                                                                                                                                                                                                                                                                                                                                                                                                                                                                                                                                                                                                                                                                                                                                                                                                                                                                                                                                                                                                                                                                                                                                                                                                                                                                                                                                                                                                                                                                                                    |                                  |                                                   |