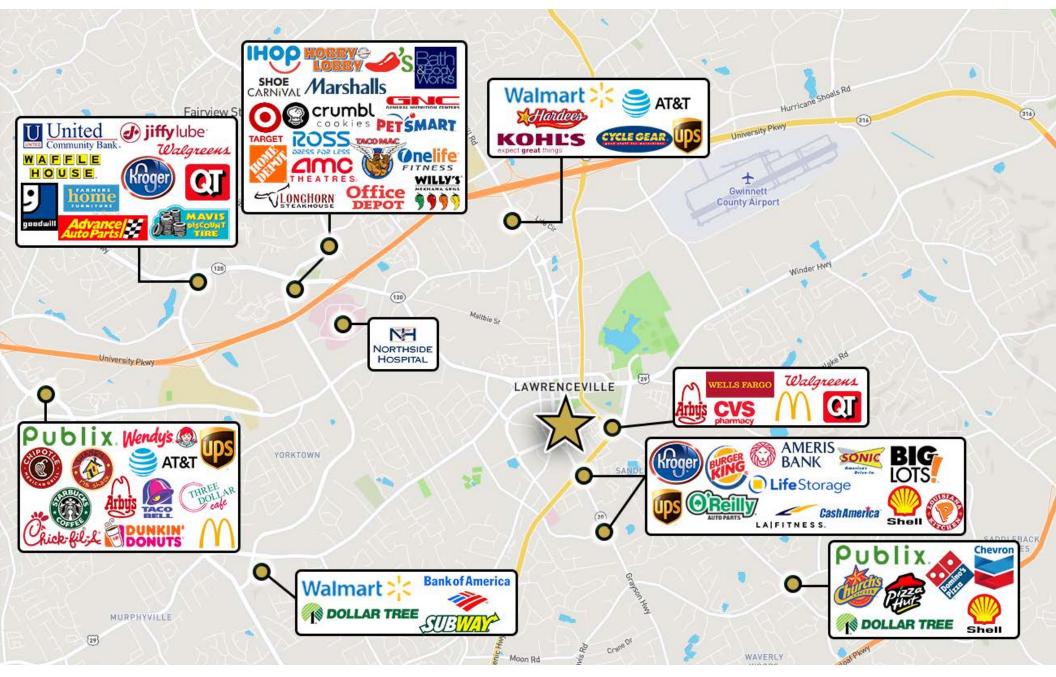

### Executive Summary

AUTOSTARTWO.GOP

This ± 0.79 acre used car lot is located on a busy highway in Lawrenceville, GA (Atlanta MSA). The lot, zoned BG (General Business by the city of Lawrenceville) has a ± 476 SF office and 86 spaces for cars. It has 135' feet of frontage on Scenic Hwy with two curb cuts. Just north of the property on Scenic Hwy traffic counts are 22,900 VPD. Neighboring retail establishments include Goodwill, TitleMax, Waffle House, Shell, Sonic, Popeye's, Big Lots, Walgreens, Wells Fargo, Quicktrip, McDonald's and PNC Bank. Downtown Lawrenceville is 1.4 miles north, downtown Atlanta is 33 miles southeast, and Athens is 44 miles east of the property.