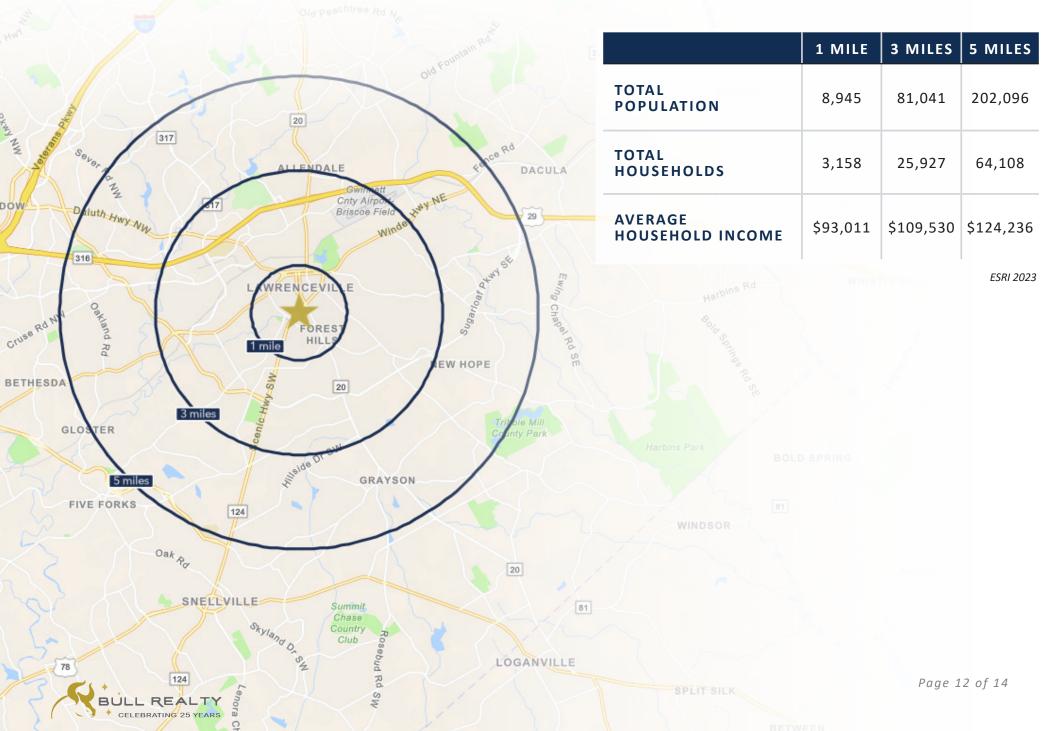

estled among North Georgia's picturesque foothills and is a premier meeting destination that offers championship golf, full production winery, European health spa and other world class amenities. The warm southern hospitality, beauty of the French countryside and vineyards spreading across 3,500 acres makes for a spectacular weekend getaway.

#### \_ GEORGIA GWINNETT COLLEGE

Georgia Gwinnett College (GGC) was founded in 2005 as a dynamic learning community. More than 12,000 students are currently enrolled, 68% of which are full-time. GGC has an average class size of 21 students, with high faculty and technological engagement. The university provides a high-value, low cost option for students seeking higher education.



GAS () SOUTH

### In The **AREA**





### Demographic **Overview**



#### BROKER PROFILES



#### JARED DALEY Commercial Real Estate Advisor | Jared@BullRealty.com | 404-876-1640 x 111

Jared utilizes Bull Realty's successful marketing platform to help clients with all types of properties. His experience in the automotive business and financial services industry helps Jared assess the real value of a property or a company's space needs and determine how to best deal with today's market.

Jared has experience in office, automotive properties and all types of commercial real estate, especially distressed assets. Jared has been instrumental in stabilizing commercial properties with more than two hundred signed leases completed since 2008. The leases consisted of office, warehouse and automotive facilities. Additionally, Jared sells as many as two dozen prope