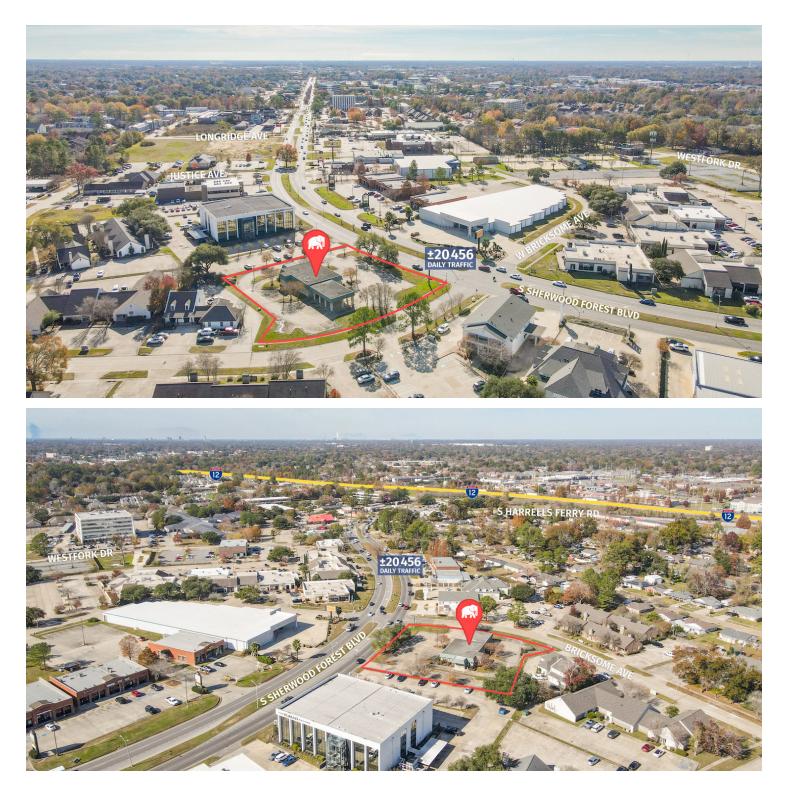

# **AERIAL PHOTOS**

**CONTACT:** JACOB LOVELAND WILL CHADWICK, MBA 225.460.0877 225.368.7667

#### **PROPERTY SUMMARY**

- Now available for sale or lease, 2927 S Sherwood Forest Blvd features a ±3,089 SF standalone building, formerly utilized as a bank.
- The property enjoys great visibility on the corner of S Sherwood Forest and Bricksome Ave (±20,456 Daily Traffic).
- There are two different access points one fronting S Sherwood Forest Blvd and one fronting Bricksome Ave.
- > Property is located just ±0.5 mile south of I-12 at S Sherwood Forest.
- S Sherwood Forest is a retail-dense corridor with everything that you could need. Enjoy easy access to restaurants, grocers, convenience stores, coffee, office supplies, gas stations, and more.