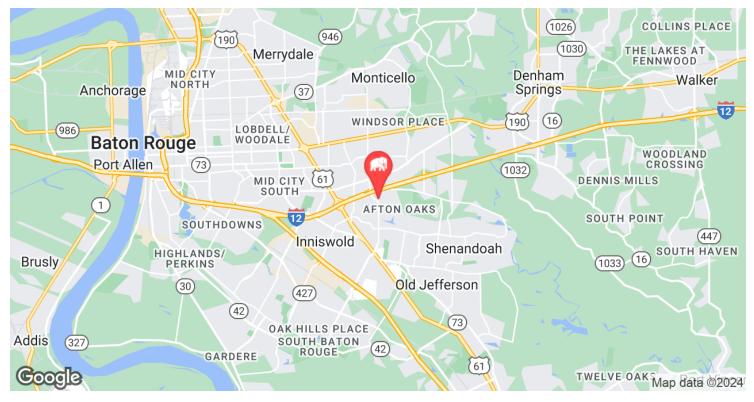

| ±1.02 Acres                                      |
| APN #           | 3136337, 3136329                                 |
| Lot Frontage    | ±195 ft                                          |
| Lot Depth       | ±308 ft                                          |
| Corner Property | Yes                                              |
| Traffic Count   | ±20,456                                          |
|                 |                                                  |

#### **BUILDING INFORMATION**

| Building Size       | ±3,089 SF |
|---------------------|-----------|
| Tenancy             | Single    |
| Number Of Floors    | 1         |
| Parking Type        | Surface   |
| Free Standing       | Yes       |
| Number Of Buildings | 1         |

225.460.0877



## LOCATION MAP





#### CONTACT:

JACOB LOVELAND W 225.460.0877 2

WILL CHADWICK, MBA 225.368.7667



## **DEMOGRAPHICS MAP & REPORT**



| POPULATION                              | 1 MILE              | 3 MILES               | 5 MILES               |
|-----------------------------------------|---------------------|-----------------------|-----------------------|
| Total Population                        | 12,431              | 87,729                | 178,515               |
| Average Age                             | 34.8                | 37.0                  | 37.7                  |
| Average Age (Male)                      | 29.7                | 34.3                  | 35.5                  |
| Average Age (Female)                    | 36.6                | 38.8                  | 39.4