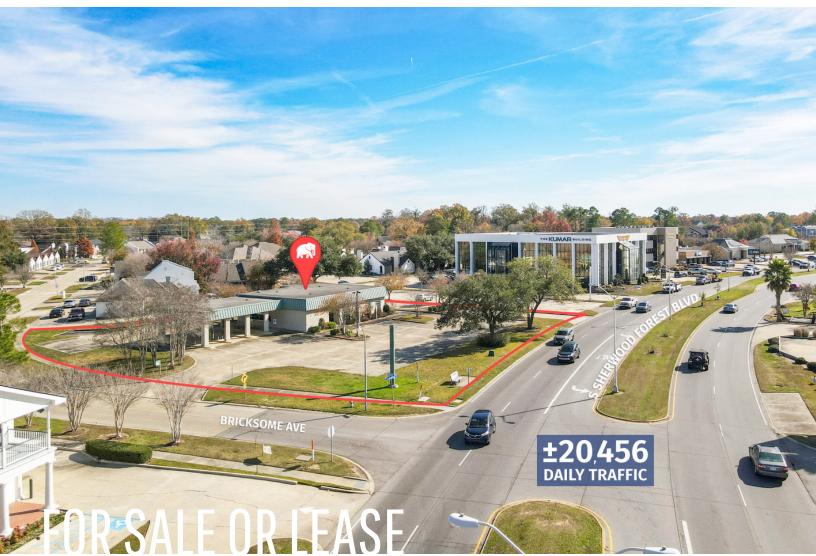

### STANDALONE BANK WITH DRIVE THRU FRONTING SHERWOOD FOREST BLVD

2927 S SHERWOOD FOREST BLVD BATON ROUGE, LA 70816

## SALE: CONTACT BROKER LEASE: \$12/SF (NNN) ±3,089 SF

Screat visibility at S Sherwood Forest and Bricksome Ave – ±20,456 Daily Traffic

- > 4 Drive-thru lanes
- > Ample parking and multiple access points
- > ±0.5 Mile south of I-12

#### **PROPERTY SUMMARY**

- Now available for sale or lease, 2927 S Sherwood Forest Blvd features a ±3,089 SF standalone building, formerly utilized as a bank.
- The property enjoys great visibility on the corner of S Sherwood Forest and Bricksome Ave (±20,456 Daily Traffic).
- There are two different access points one fronting S Sherwood Forest Blvd and one fronting Bricksome Ave.
- > Property is located just ±0.5 mile south of I-12 at S Sherwood Forest.
- S Sherwood Forest is a retail-dense corridor with everything that you could need. Enjoy easy access to restaurants, grocers, convenience stores, coffee, office supplies, gas stations, and more.

#### **PROPERTY INFORMATION**

| Property Type   | Office / Retail<br>(Formerly utilized as a bank) |
|-----------------|--------------------------------------------------|
| Zoning          | LC2 – Light Commercial Two                       |
| Lot Size        | ±1.02 Acres                                      |
| APN #           | 3136337, 3136329                                 |
| Lot Frontage    | ±195 ft                                          |
| Lot Depth       | ±308 ft                                          |
| Corner Property | Yes                                              |
| Traffic Count   | ±20,456                                          |
|                 |                                                  |