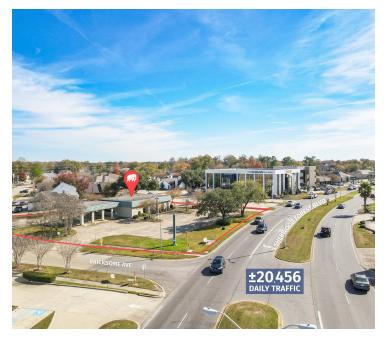

o different access points one fronting S Sherwood Forest Blvd and one fronting Bricksome Ave.
- > Property is located just ±0.5 mile south of I-12 at S Sherwood Forest.
- S Sherwood Forest is a retail-dense corridor with everything that you could need. Enjoy easy access to restaurants, grocers, convenience stores, coffee, office supplies, gas stations, and more.

### 🛤 ELIFIN 🗾

# FLOORPLAN



### 🛤 ELIFIN 📃

## **INTERIOR PHOTOS**













CONTACT: JACOB LOVELAND 225.460.0877

WILL CHADWICK, MBA 225.368.7667

### 🛤 ELIFIN 🗾

# **EXTERIOR PHOTOS**



CONTACT: JACOB LOVELAND WILL CHADWICK, MBA 225.460.0877 225.368.7667



### 🛤 ELIFIN 📃

# **AERIAL PHOTOS**



**CONTACT:** JACOB LOVELAND WILL CHADWICK, MBA 225.460.0877 225.368.7667

## Section Section 1997

## **PROPERTY INFORMATION**



#### LOCATION INFORMATION

| Street Address     | 2927 S Sherwood Forest Blvd             |
|--------------------|-----------------------------------------|
| City, State, Zip   | Baton Rouge, LA 70816                   |
| County             | East Baton Rouge                        |
| Market             | LA - Baton Rouge                        |
| Cross-Streets      | Sherwood Forest Blvd /<br>Bricksome Ave |
| Side Of The Street | Northeast                               |
| Off-Street Parking | Yes                                     |
| Road Type          | Paved                                   |
| Nearest Highway    | I-12                                    |
| Nearest Airport    | Baton Rouge Metro                       |



#### **PROPERTY INFORMATION**

| Property Type   | Of