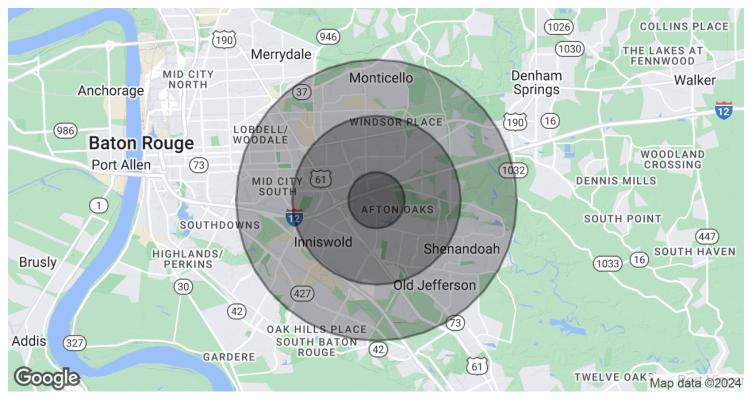

## **DEMOGRAPHICS MAP & REPORT**

| POPULATION                              | 1 MILE              | 3 MILES               | 5 MILES               |
|-----------------------------------------|---------------------|-----------------------|-----------------------|
| Total Population                        | 12,431              | 87,729                | 178,515               |
| Average Age                             | 34.8                | 37.0                  | 37.7                  |
| Average Age (Male)                      | 29.7                | 34.3                  | 35.5                  |
| Average Age (Female)                    | 36.6                | 38.8                  | 39.4                  |
|                                         |                     |                       |                       |
|                                         |                     |                       |                       |
| HOUSEHOLDS & INCOME                     | 1 MILE              | 3 MILES               | <b>5 MILES</b>        |
| HOUSEHOLDS & INCOME<br>Total Households | <b>1 MILE</b> 5,980 | <b>3 MILES</b> 38,511 | <b>5 MILES</b> 80,005 |
|                                         |                     |                       |                       |
| Total Households                        | 5,980               | 38,511                | 80,005                |
| Total Households<br># of Persons per HH | 5,980<br>2.1        | 38,511<br>2.3         | 80,005                |