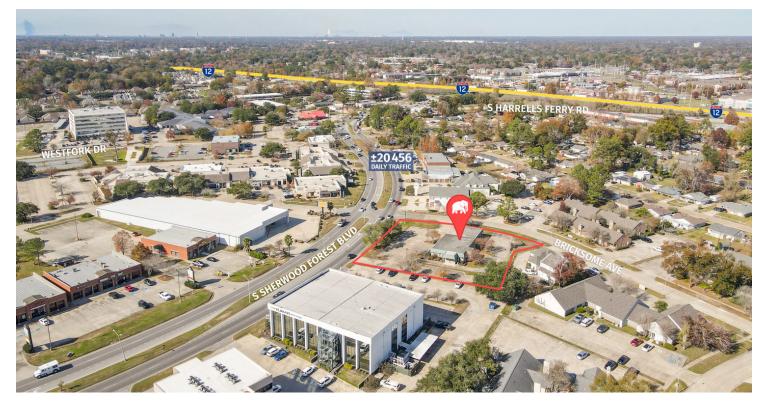

## LOCATION MAP

#### **PROPERTY SUMMARY**

- Now available for sale or lease, 2927 S Sherwood Forest Blvd features a ±3,089 SF standalone building, formerly utilized as a bank.
- The property enjoys great visibility on the corner of S Sherwood Forest and Bricksome Ave (±20,456 Daily Traffic).
- There are two different access points one fronting S Sherwood Forest Blvd and one fronting Bricksome Ave.
- > Property is located just ±0.5 mile south of I-12 at S Sherwood Forest.
- S Sherwood Forest is a retail-dense corridor with everything that you could need. Enjoy easy access to restaurants, grocers, convenience stores, coffee, office supplies, gas stations, and more.