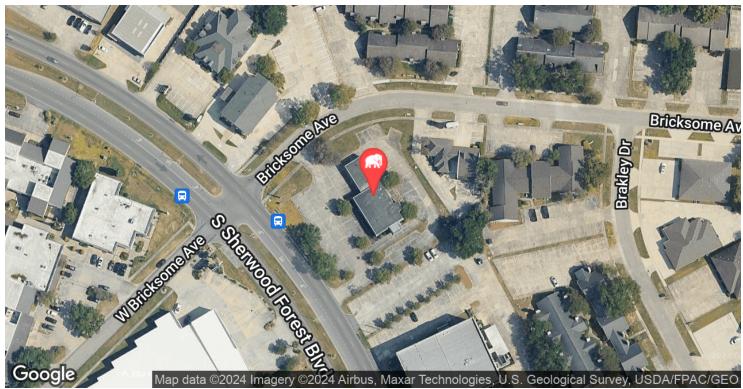

## SALE: CONTACT BROKER LEASE: \$12/SF (NNN) ±3,089 SF

Screat visibility at S Sherwood Forest and Bricksome Ave – ±20,456 Daily Traffic

- > 4 Drive-thru lanes
- > Ample parking and multiple access points
- > ±0.5 Mile south of I-12

#### **PROPERTY SUMMARY**

- Now available for sale or lease, 2927 S Sherwood Forest Blvd features a ±3,089 SF standalone building, formerly utilized as a bank.
- The property enjoys great visibility on the corner of S Sherwood Forest and Bricksome Ave (±20,456 Daily Traffic).
- There are two different access points one fronting S Sherwood Forest Blvd and one fronting Bricksome Ave.
- > Property is located just ±0.5 mile south of I-12 at S Sherwood Forest.
- S Sherwood Forest is a retail-dense corridor with everything that you could need. Enjoy easy access to restaurants, grocers, convenience stores, coffee, office supplies, gas stations, and more.

# **AERIAL PHOTOS**

**CONTACT:** JACOB LOVELAND WILL CHADWICK, MBA 225.460.0877 225.368.7667