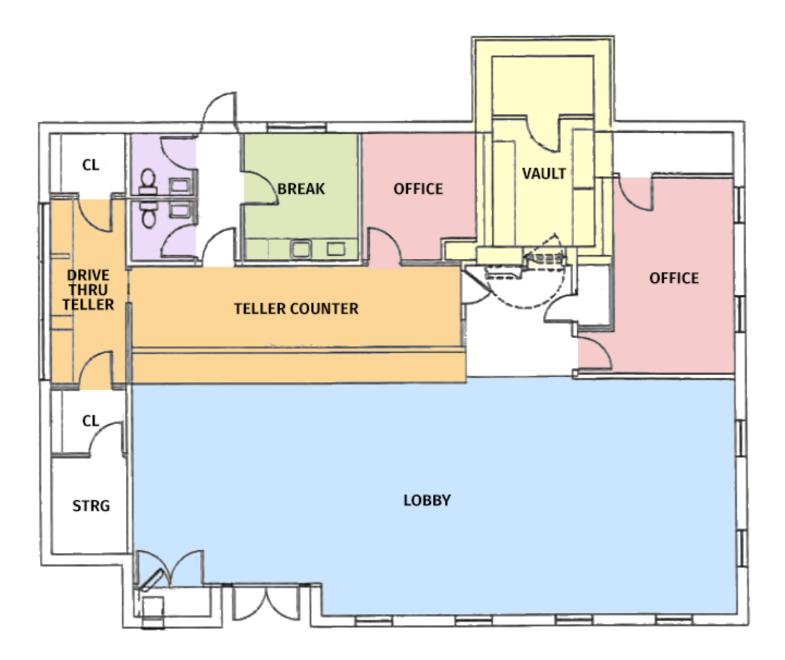

# FLOORPLAN

#### **BUILDING INFORMATION**

| Building Size       | ±3,089 SF |
|---------------------|-----------|
| Tenancy             | Single    |
| Number Of Floors    | 1         |
| Parking Type        | Surface   |
| Free Standing       | Yes       |
| Number Of Buildings | 1         |