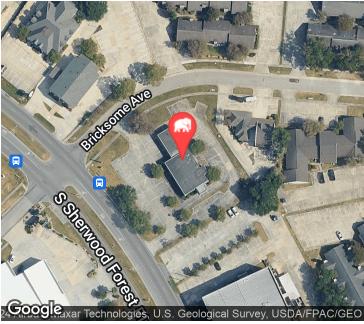

## SALE: CONTACT BROKER LEASE: \$12/SF (NNN) ±3,089 SF

Screat visibility at S Sherwood Forest and Bricksome Ave – ±20,456 Daily Traffic

- > 4 Drive-thru lanes
- > Ample parking and multiple access points
- > ±0.5 Mile south of I-12

#### **PROPERTY SUMMARY**

- Now available for sale or lease, 2927 S Sherwood Forest Blvd features a ±3,089 SF standalone building, formerly utilized as a bank.
- The property enjoys great visibility on the corner of S Sherwood Forest and Bricksome Ave (±20,456 Daily Traffic).
- There are two different access points one fronting S Sherwood Forest Blvd and one fronting Bricksome Ave.
- > Property is located just ±0.5 mile south of I-12 at S Sherwood Forest.
- S Sherwood Forest is a retail-dense corridor with everything that you could need. Enjoy easy access to restaurants, grocers, convenience stores, coffee, office supplies, gas stations, and more.