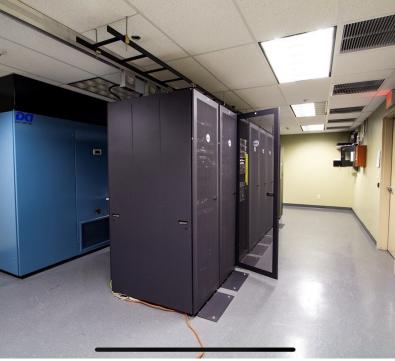

#### PROPERTY OVERVIEW

We are thrilled to announce the availability of our state-of-the-art data center with \$1,000,000.00 in build out, complete with advanced security features and top-of-the-line equipment. Located in a secure brick building, the data center boasts a private entrance and is equipped with 800 Amps of power, a 125w generator, and a 16 ton air conditioner to ensure optimal performance and reliability. Ideal for Office or IT Company.

### PROPERTY HIGHLIGHTS

- · Located in a secure brick building
- State of the Art Data Center
- Private Entrance
- 800 Amps of Power
- 125w Generator
- 16 ton Air Conditioner

RICK RECCKIO 716.998.4422 rick@recckio.com **4455 TRANSIT ROAD, SUITE 3B**Williamsville, NY 14221
(O) 716.631.5555 // (F) 716.632.6666
www.recckio.com