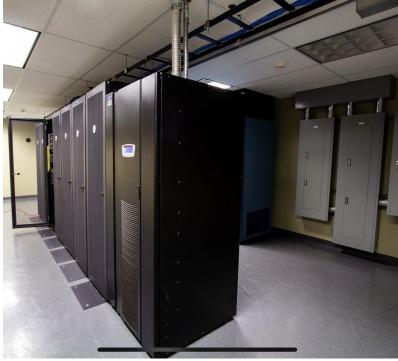

#### PROPERTY OVERVIEW

We are thrilled to announce the availability of our state-of-the-art data center with \$1,000,000.00 in build out, complete with advanced security features and top-of-the-line equipment. Located in a secure brick building, the data center boasts a private entrance and is equipped with 800 Amps of power, a 125w generator, and a 16 ton air conditioner to ensure optimal performance and reliability. Ideal for Office or IT Company.

### PROPERTY HIGHLIGHTS

- · Located in a secure brick building
- State of the Art Data Center
- Private Entrance
- 800 Amps of Power
- 125w Generator
- 16 ton Air Conditioner

RICK RECCKIO 716.998.4422 rick@recckio.com **4455 TRANSIT ROAD, SUITE 3B**Williamsville, NY 14221
(O) 716.631.5555 // (F) 716.632.6666
www.recckio.com