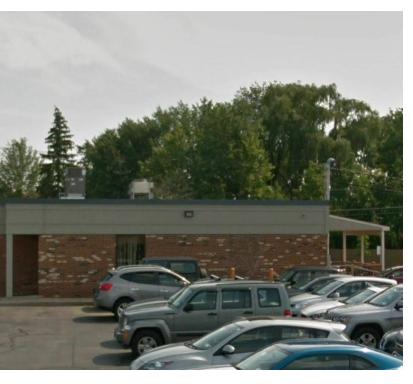

#### PROPERTY OVERVIEW

We are thrilled to announce the availability of our state-of-the-art data center with \$1,000,000.00 in build out, complete with advanced security features and top-of-the-line equipment. Located in a secure brick building, the data center boasts a private entrance and is equipped with 800 Amps of power, a 125w generator, and a 16 ton air conditioner to ensure optimal performance and reliability. Ideal for Office or IT Company.

### PROPERTY HIGHLIGHTS

- · Located in a secure brick building
- State of the Art Data Center
- Private Entrance
- 800 Amps of Power
- 125w Generator
- 16 ton Air Conditioner

RICK RECCKIO 716.998.4422 rick@recckio.com **4455 TRANSIT ROAD, SUITE 3B**Williamsville, NY 14221
(O) 716.631.5555 // (F) 716.632.6666
www.recckio.com