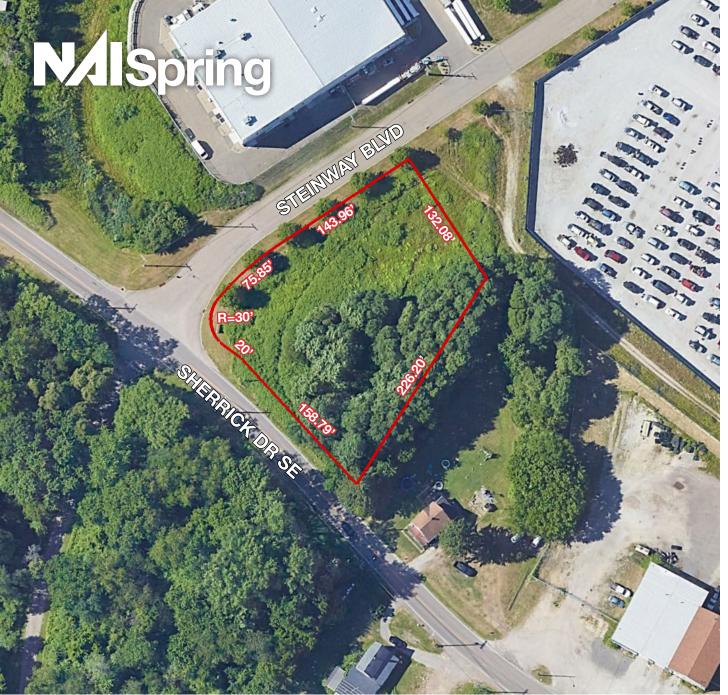

### FOR SALE 0.93/Acre Land

# Sherrick Dr SE & Steinway Blvd SE Canton, OH 44707

| SALE PRICE | \$49,900.00           |
|------------|-----------------------|
| LAND AREA  | 0.93                  |
| FRONTAGE   | 219' (Steinway Dr SE) |
| PARCELS    | 400889                |
| ZONING     | I2 (Heavy Industrial) |
| COUNTY     | Stark                 |
| TAXES      | \$108.08/yr           |
|            |                       |

- 0.93 Acre lot in Stein Industrial Park.
- Great location off route 30 close to I-77.