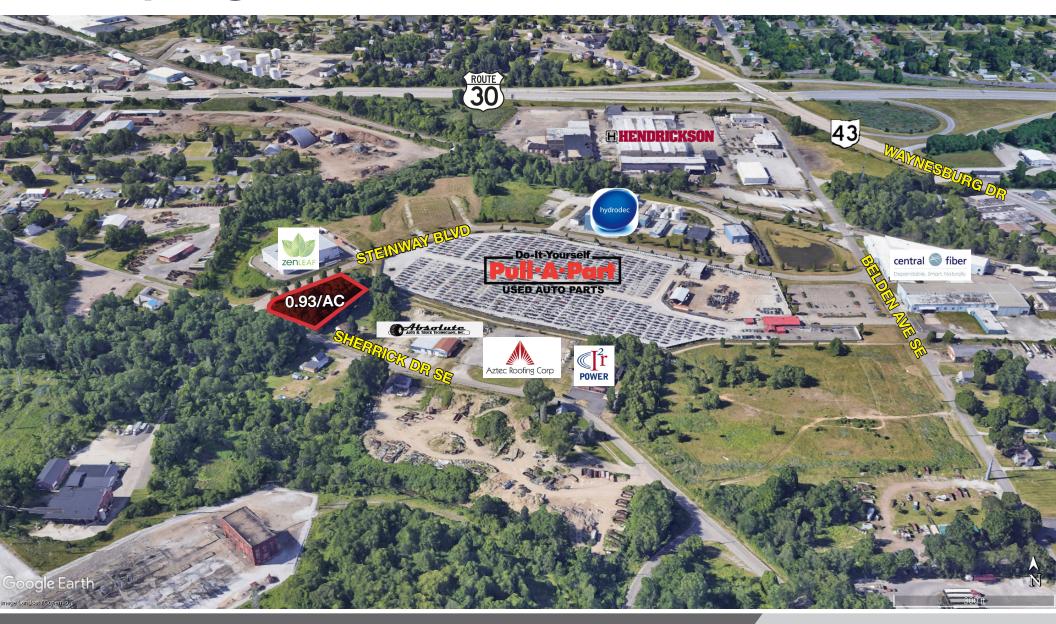

### FOR SALE 0.93/Acre Land

# Sherrick Dr SE & Steinway Blvd SE Canton, OH 44707

| SALE PRICE | \$49,900.00           |
|------------|-----------------------|
| LAND AREA  | 0.93                  |
| FRONTAGE   | 219' (Steinway Dr SE) |
| PARCELS    | 400889                |
| ZONING     | I2 (Heavy Industrial) |
| COUNTY     | Stark                 |
| TAXES      | \$108.08/yr           |
|            |                       |

- 0.93 Acre lot in Stein Industrial Park.
- Great location off route 30 close to I-77.