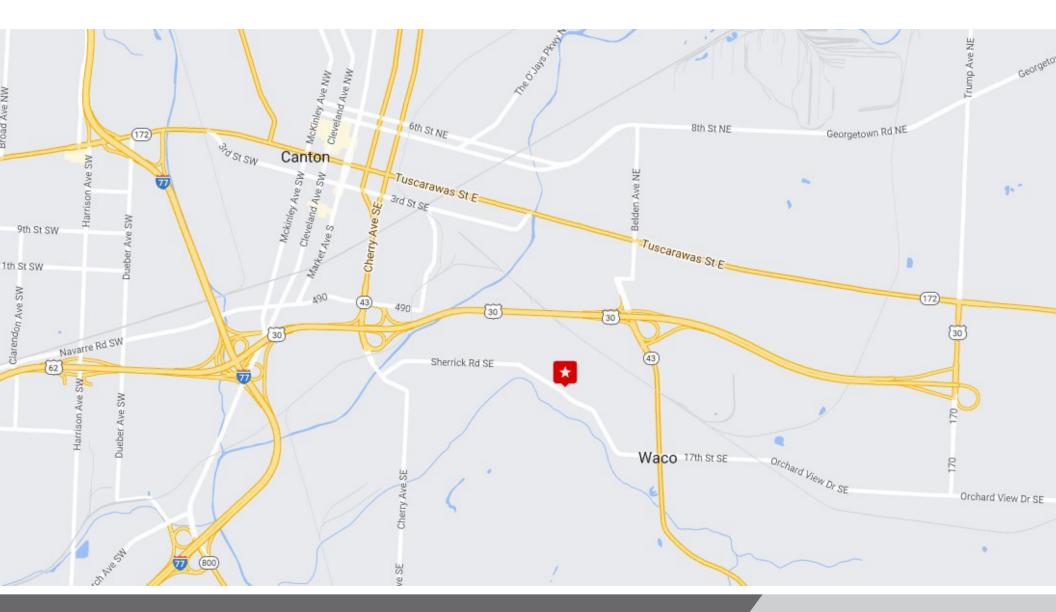

# Sherrick Dr SE & Steinway Blvd SE Canton, OH 44707

| SALE PRICE | \$49,900.00           |
|------------|-----------------------|
| LAND AREA  | 0.93                  |
| FRONTAGE   | 219' (Steinway Dr SE) |
| PARCELS    | 400889                |
| ZONING     | I2 (Heavy Industrial) |
| COUNTY     | Stark                 |
| TAXES      | \$108.08/yr           |
|            |                       |

- 0.93 Acre lot in Stein Industrial Park.
- Great location off route 30 close to I-77.