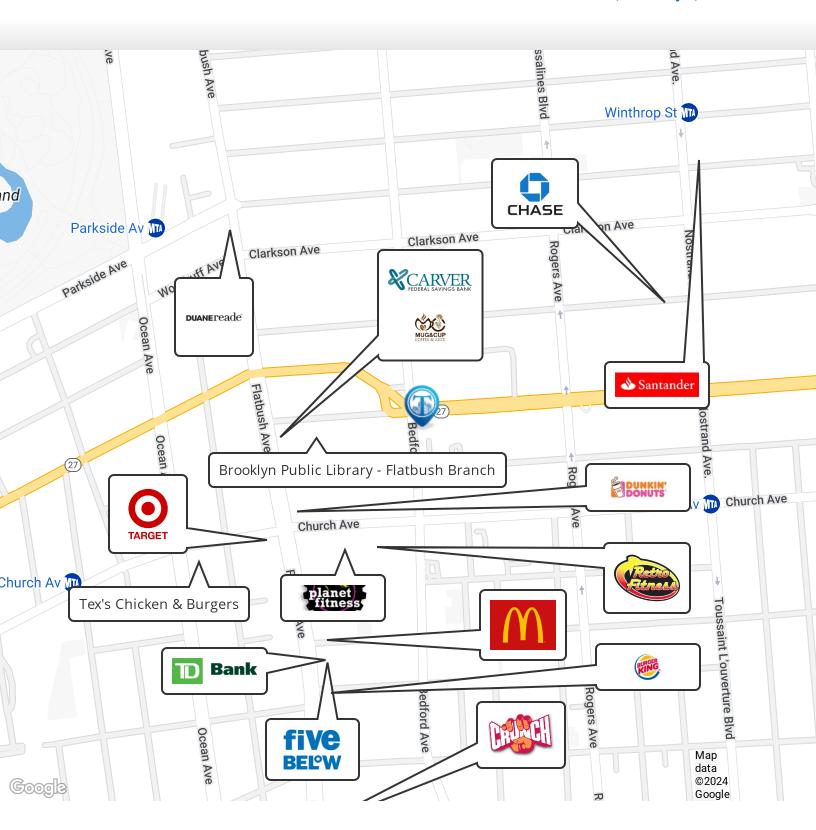

#### Retailer Map

80 Linden Boulevard, Brooklyn, NY 11226

FOR LEASE • 1,200 SF • For Pricing

Call: 718-437-6100

Shlomi Bagdadi 718.437.6100 sb@tristatecr.com

Fredy Halabi
718.437.6100 x114
Fredy.H@TriStateCR.com

Nearby tenants include Brooklyn Public Library, Planet Fitness, Dunkin', Duane Reade, Five Below, Blink Fitness, Texas Chicken & Burgers, Target, McDonald's, Cups and Books, PiCH, The Rogers Garden, and more!