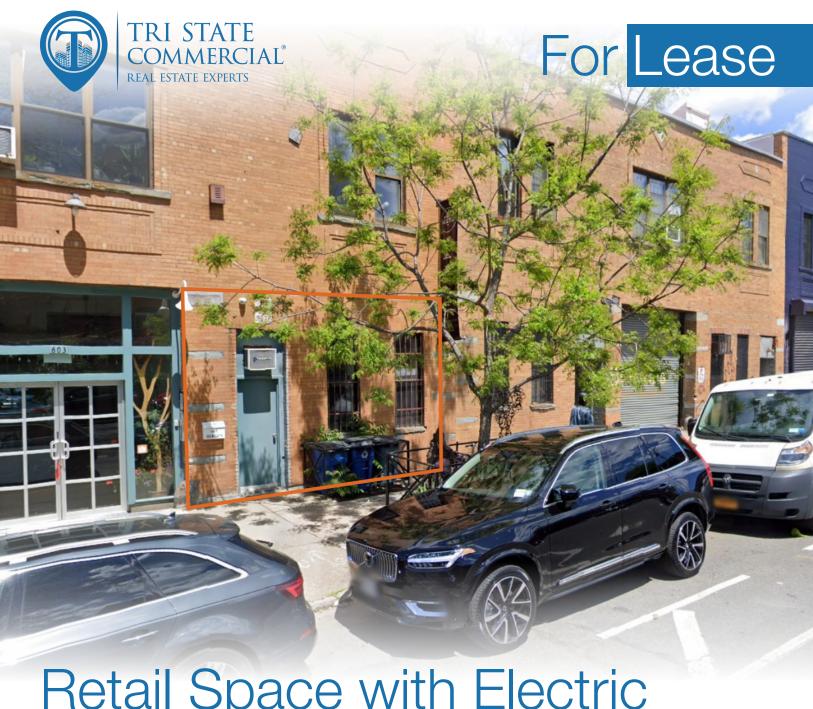

# Retail Space with Electric Kitchen

600 SF

603 Bergen Street • Brooklyn • NY

For Pricing Call: 718-437-6100

Shlomi Bagdadi 718.437.6100 sb@tristatecr.com

Victoria Amador
718.437.6100 x160
victoria.a@tristatecr.com

#### Main Highlights

- ▶ Ground floor
- ▶ 15' of frontage
- 2 means of egress
- Full bathroom with shower
- ▶ 15' ceilings
- ▶ Electric kitchen in place

FOR LEASE • 600 SF • For Pricing

Call: 718-437-6100