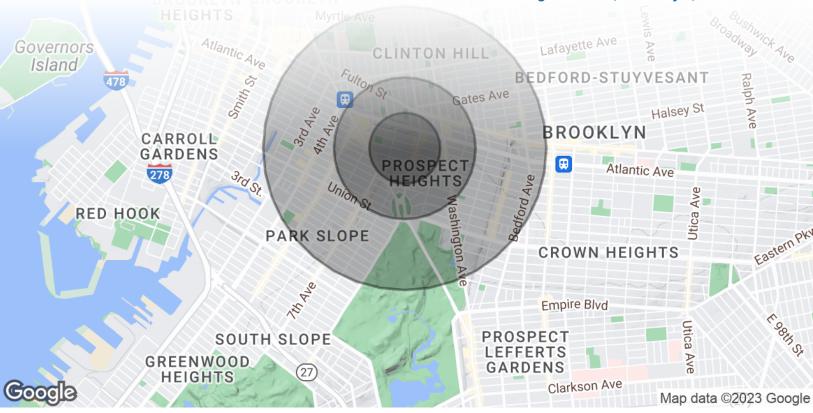

#### **Location Overview**

Located in the Prospect Heights neighborhood of Brooklyn between Carlton Ave & Vanderbilt Ave near the 7th Ave subway station.

Nearest Transit: B & Q trains at 7th Ave, 2, 3, & 4 trains at Bergen St and the B65 & B69 bus lines.

#### Area Demographics

603 Bergen Street, Brooklyn, NY 11238

| POPULATION                            | 0.25 MILES              | 0.5 MILES               | 1 MILE           |
|---------------------------------------|-------------------------|-------------------------|------------------|
| Total Population                      | 9,130                   | 43,311                  | 163,216          |
| Average Age                           | 37.1                    | 37.0                    | 36.1             |
| Average Age (Male)                    | 37.2                    | 38.0                    | 36.4             |
| Average Age (Female)                  | 36.5                    | 36.0                    | 35.7             |
|                                       |                         |                         |                  |
| HOUSEHOLDS & INCOME                   | 0.25 MILES              | 0.5 MILES               | 1 MILE           |
| HOUSEHOLDS & INCOME  Total Households | <b>0.25 MILES</b> 4,336 | <b>0.5 MILES</b> 21,205 | 1 MILE<br>77,874 |
|                                       |                         |                         |                  |
| Total Households                      | 4,336                   | 21,205                  | 77,874           |
| Total Households # of Persons per HH  | 4,336<br>2.1            | 21,205                  | 77,874           |

163,216 People within 1 Mile

\$147,277 Avg Household Income

FOR LEASE • 600 SF • For Pricing

Call: 718-437-6100

Shlomi Bagdadi 718.437.6100 sb@tristatecr.com

Victoria Amador

718.437.6100 x160
victoria.a@tristatecr.com