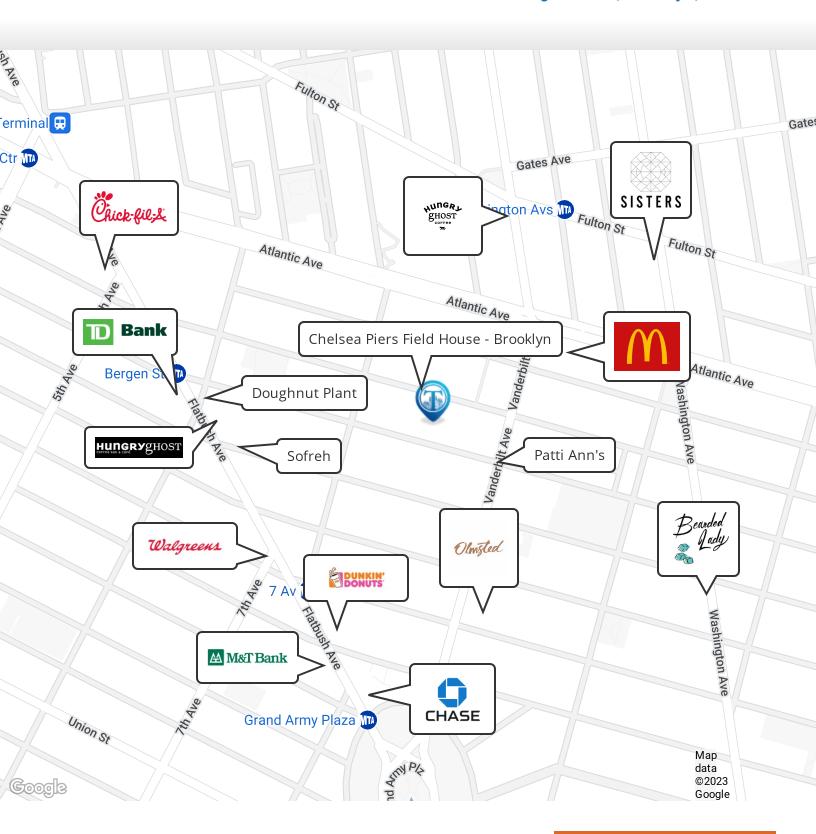

Nearby tenants include Chelsea Piers Field House, Patti Ann's, Bearded Lady, Olmstead, Chase Bank, Dunkin', Walgreens, Doughnut Plant, Sofreh, McDonald's, Sisters, Sweet Chick, Leland, Ciao Gloria, and more!

#### Retailer Map

603 Bergen Street, Brooklyn, NY 11238

FOR LEASE • 600 SF • For Pricing

Call: 718-437-6100

Shlomi Bagdadi 718.437.6100 sb@tristatecr.com

Victoria Amador
718.437.6100 x160
victoria.a@tristatecr.com