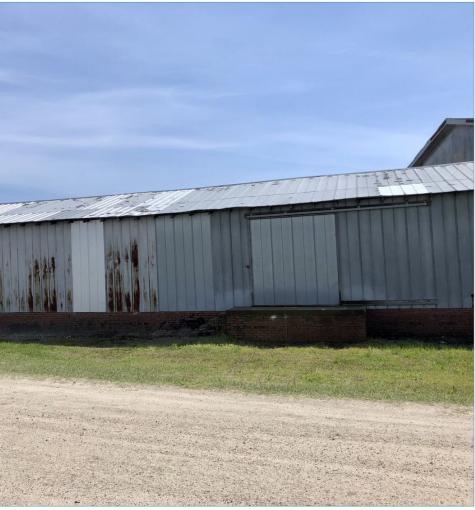

## **FOR LEASE**

SUN COAST PARTNERS COMMERCIAL 1430 Commonwealth Drive, Suite 102 Wilmington, NC 28403

910 350 1200 | scpcommercial.com

Sun Coast Partners

2,400+/- SF of secure Warehouse/ Light Industrial Space. Building has one 7' sliding door and one 12' door with ramp at the end of the building. This space was last used for a machine shop.

## 1200 Castle Hayne Rd, Unit 4 Wilmington, NC 28401

| AVAILABLE SPACE   | 2,400 SF         |  |
|-------------------|------------------|--|
| LEASE RATE        | \$8.00 Annual/SF |  |
| BASE MONTHLY RENT | \$1,600          |  |
| ZONING            | I-2              |  |
| TAX ID            | 0980002402       |  |
| 70015             | 0000002.102      |  |