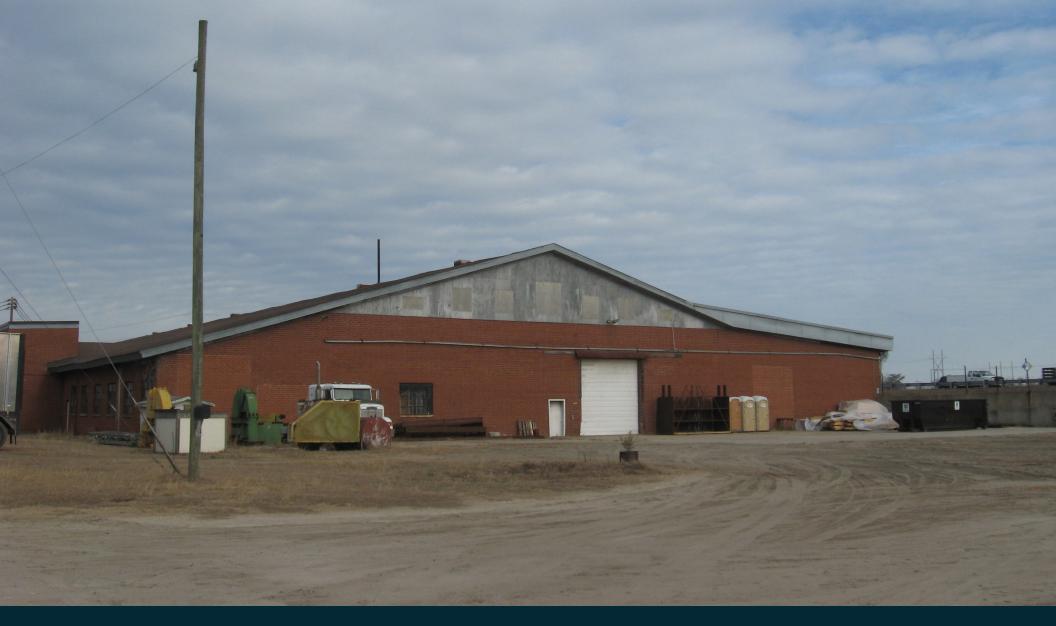

1200 CASTLE HAYNE RD, UNIT D

MIKE MUSSELWHITE 910 231 6829 mike.musselwhite@scpcommercial.com

## **FOR LEASE**

SUN COAST PARTNERS COMMERCIAL 1430 Commonwealth Drive, Suite 102 Wilmington, NC 28403

910 350 1200 | scpcommercial.com

Sun Coast Partners

2,400+/- SF of secure Warehouse/ Light Industrial Space. Building has one 7' sliding door and one 12' door with ramp at the end of the building. This space was last used for a machine shop.

## 1200 Castle Hayne Rd, Unit 4 Wilmington, NC 28401

| AVAILABLE SPACE   | 2,400 SF         |  |
|-------------------|------------------|--|
| LEASE RATE        | \$8.00 Annual/SF |  |
| BASE MONTHLY RENT | \$1,600          |  |
| ZONING            | I-2              |  |
| TAX ID            | 0980002402       |  |
| 70015             | 0000002.102      |  |