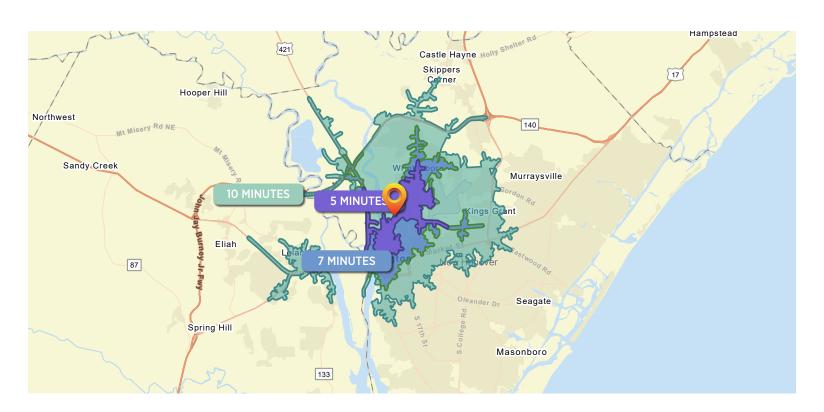

| DEMOGRAPHICS      | 5 MINUTES | 7 MINUTES | 10 MINUTES |
|-------------------|-----------|-----------|------------|
| Total Population  | 7,113     | 15,700    | 48,644     |
| Average Age       | 36.1      | 37.1      | 35.8       |
| Households        | 3,510     | 7,525     | 22,417     |
| Average HH Size   | 1.94      | 2.03      | 2.14       |
| Median HH Income  | \$62,103  | \$56,237  | \$52,856   |
| Average HH Income | \$87,745  | \$79,012  | \$73,010   |
| Per Capita Income | \$44,014  | \$38,770  | \$33,783   |

Source: Esri forecasts for 2023 and 2028. U.S. Census Bureau 2020 decennial Census in 2020 geographies.