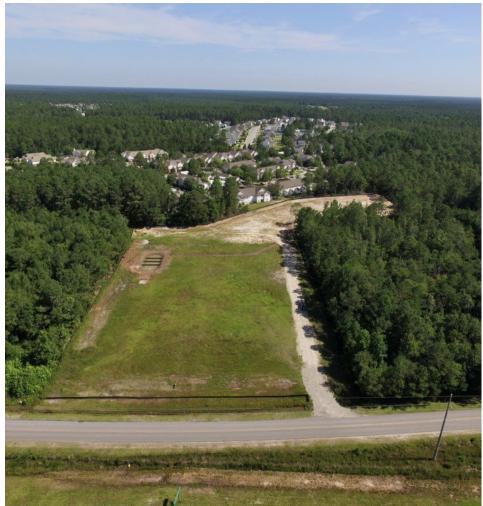

4.34± ACRES AVAILABLE ON FRONTAGE ROAD

DAVID SUMMERLIN, III MIKE MUSSELWHITE

**FOR SALE** 

Cleared property in the 2900 block of the highly-trafficked Frontage Road in Shallotte, NC. Shallotte is in Brunswick County, the fastest growing county in NC for two years in a row. The lot has 300' frontage on Frontage Road with an existing access road and located located less than 800' from the intersection of Highway 17/Main St./Frontage Road which sees over 35K vehicles per day.