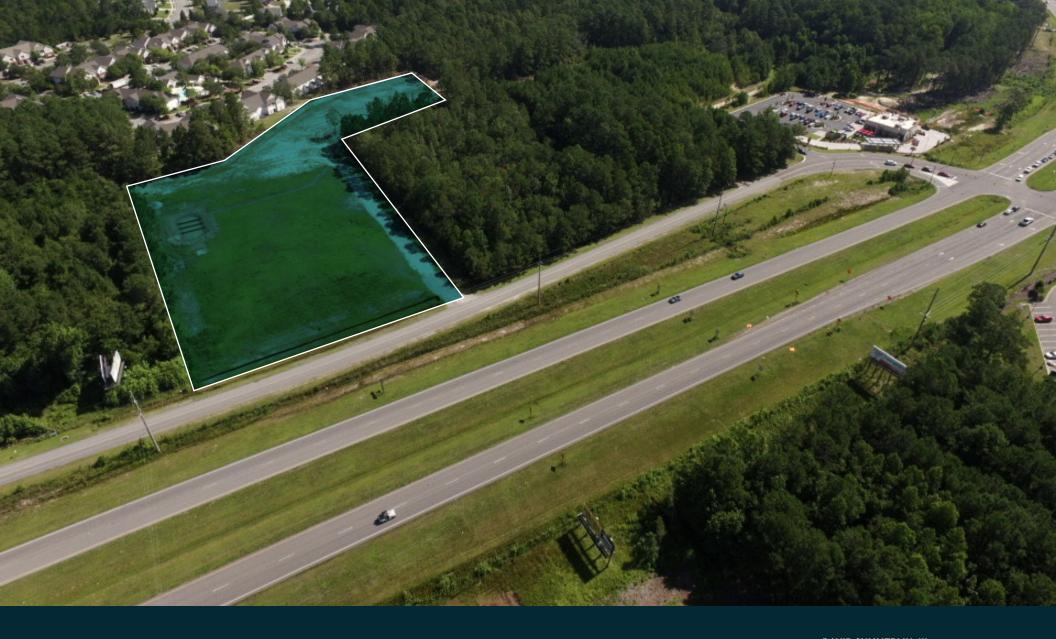

4.34± ACRES AVAILABLE ON FRONTAGE ROAD

DAVID SUMMERLIN, III MIKE MUSSELWHITE

**FOR SALE** 

Cleared property in the 2900 block of the highly-trafficked Frontage Road in Shallotte, NC. Shallotte is in Brunswick County, the fastest growing county in NC for two years in a row. The lot has 300' frontage on Frontage Road with an existing access road and located located less than 800' from the intersection of Highway 17/Main St./Frontage Road which sees over 35K vehicles per day.

The seller is willing to subdivide and build to suit. All utilities are available, including sewer. It's neighbors include Chick Fil A and soon to be Wawa.