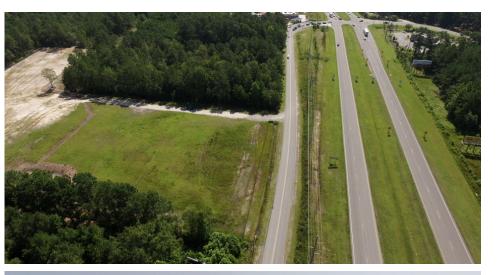

4.34± ACRES AVAILABLE ON FRONTAGE ROAD

DAVID SUMMERLIN, III MIKE MUSSELWHITE

**FOR SALE** 

Cleared property in the 2900 block of the highly-trafficked Frontage Road in Shallotte, NC. Shallotte is in Brunswick County, the fastest growing county in NC for two years in a row. The lot has 300' frontage on Frontage Road with an existing access road and located located less than 800' from the intersection of Highway 17/Main St./Frontage Road which sees over 35K vehicles per day.

The seller is willing to subdivide and build to suit. All utilities are available, including sewer. It's neighbors include Chick Fil A and soon to be Wawa.