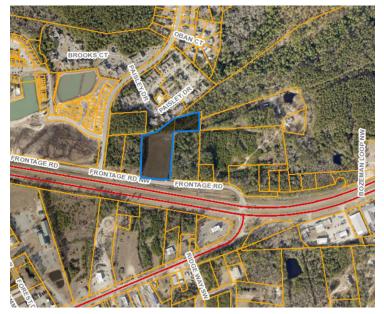

4.34± ACRES AVAILABLE ON FRONTAGE ROAD

DAVID SUMMERLIN, III MIKE MUSSELWHITE

**FOR SALE** 

Cleared property in the 2900 block of the highly-trafficked Frontage Road in Shallotte, NC. Shallotte is in Brunswick County, the fastest growing county in NC for two years in a row. The lot has 300' frontage on Frontage Road with an existing access road and located located less than 800' from the intersection of Highway 17/Main St./Frontage Road which sees over 35K vehicles per day.

## 2956-2964 Frontage Road Shallotte, NC 28470

| ACREAGE'   | 1.5 Acres                  |  |  |
|------------|----------------------------|--|--|
| SALE PRICE | \$1,800,000                |  |  |
| ZONING     | Shallotte Highway Business |  |  |
| APN        | 18200060, 1820006006       |  |  |