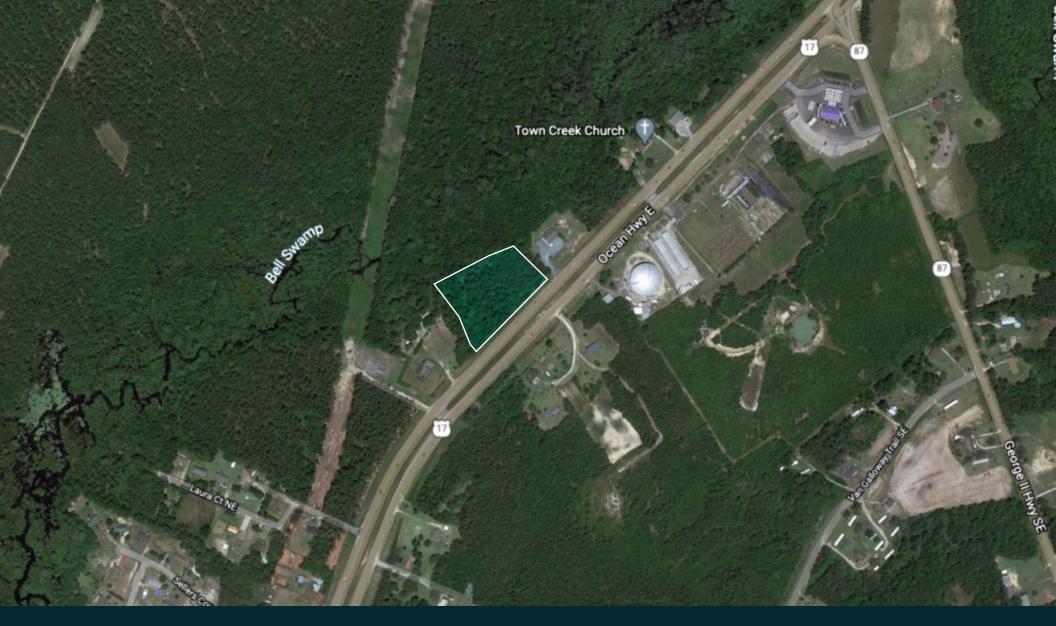

**VACANT LAND FOR SALE** 

MIKE MUSSELWHITE
910 231 6829
mike.musselwhite@scpcommercial.com

1430 Commonwealth Drive, Suite 102 Wilmington, NC 28403 910 350 1200 | scpcommercial.com

Available for sale. 3.06+/- Acres of vacant land zoned CLD (Commercial Low Density). Located directly across from Brunswick County Water Tank. This property has approximately 476' frontage on Hwy 17S.

## 6023 Ocean Highway East Winnabow, NC 28479

| ACREAGE <sup>*</sup> | 3.06 Acres                   |
|----------------------|------------------------------|
| SALE PRICE           | \$350,000                    |
| ZONING               | CLD (Commercial Low Density) |
| TAX ID               | 0980002402                   |
|                      |                              |