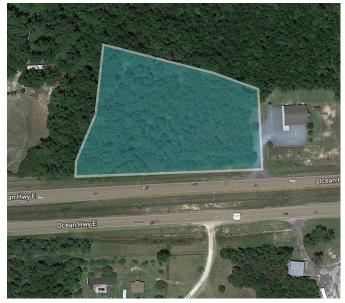

**VACANT LAND FOR SALE** 

MIKE MUSSELWHITE
910 231 6829
mike.musselwhite@scpcommercial.com

1430 Commonwealth Drive, Suite 102 Wilmington, NC 28403 910 350 1200 | scpcommercial.com

Available for sale. 3.06+/- Acres of vacant land zoned CLD (Commercial Low Density). Located directly across from Brunswick County Water Tank. This property has approximately 476' frontage on Hwy 17S.

## 6023 Ocean Highway East Winnabow, NC 28479

| ACREAGE <sup>*</sup> | 3.06 Acres                   |
|----------------------|------------------------------|
| SALE PRICE           | \$350,000                    |
| ZONING               | CLD (Commercial Low Density) |
| TAX ID               | 0980002402                   |
|                      |                              |