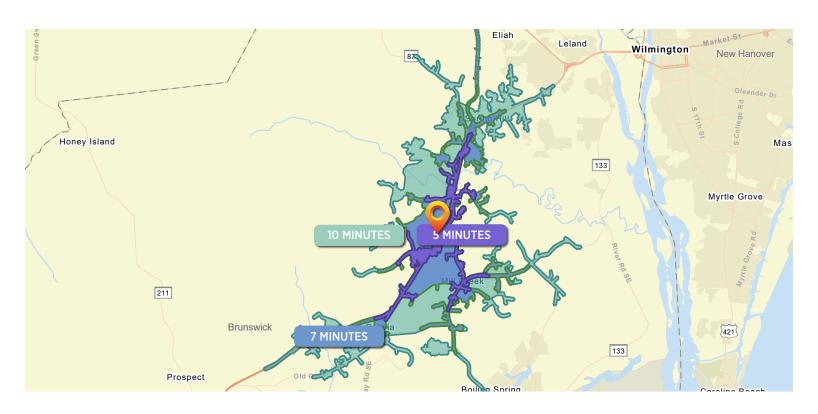

| DEMOGRAPHICS      | 5 MINUTES | 7 MINUTES | 10 MINUTES |
|-------------------|-----------|-----------|------------|
| Total Population  | 251       | 1,178     | 5,507      |
| Average Age       | 41.1      | 43.2      | 40.8       |
| Households        | 89        | 476       | 2,119      |
| Average HH Size   | 2.82      | 2.45      | 2.56       |
| Median HH Income  | \$59,584  | \$53,682  | \$61,190   |
| Average HH Income | \$74,793  | \$66,677  | \$79,082   |
| Per Capita Income | \$30,514  | \$27,177  | \$31,336   |