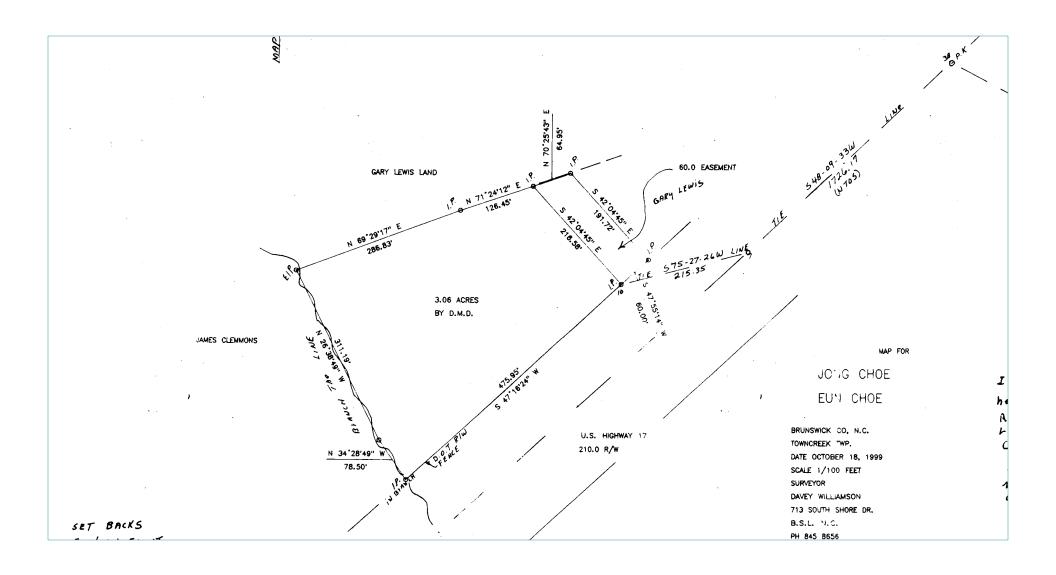

**VACANT LAND FOR SALE** 

MIKE MUSSELWHITE
910 231 6829
mike.musselwhite@scpcommercial.com

1430 Commonwealth Drive, Suite 102 Wilmington, NC 28403 910 350 1200 | scpcommercial.com

Available for sale. 3.06+/- Acres of vacant land zoned CLD (Commercial Low Density). Located directly across from Brunswick County Water Tank. This property has approximately 476' frontage on Hwy 17S.

## 6023 Ocean Highway East Winnabow, NC 28479

| ACREAGE <sup>*</sup> | 3.06 Acres                   |
|----------------------|------------------------------|
| SALE PRICE           | \$350,000                    |
| ZONING               | CLD (Commercial Low Density) |
| TAX ID               | 0980002402                   |
|                      |                              |

\*The land acreage and/or building square footage was obtained from the County's Geographical Information System or other electronic resources. For exact square footage and/or acreage, we recommend that prior to purchase, a prospective Buyer/Tenant obtain a boundary survey or have the building measured professionally.