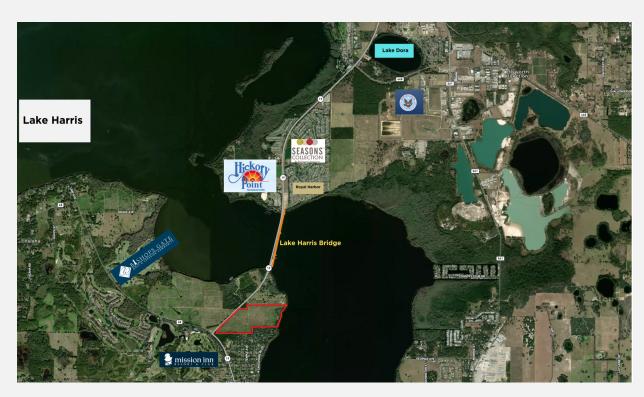

#### PROPERTY DESCRIPTION

89 MOL acres mixed use opportunity at the northeast corner of the intersection of State Rd 19 & County Rd 48 at the Mission Inn in Howey in the Hills, FL. Scenic vistas of Little Lake and Lake Harris are present from the rise to 125' peak elevation parcel with 1,300' on Little Lake Harris and 1,874' on SR-19. The Harris Chain of Lakes (Harris, Little Harris, Dora, Eustis, Griffin and Apopka are all connected) covers 10's of thousands of acres of lakes that allows you to travel to the Atlantic Ocean at Jacksonville. The tract is across SR 19 from a proposed grocery anchored shopping center that would have a traffic light at the subject.

#### PROPERTY HIGHLIGHTS

- · Fast Growing part of Lake County
- · Across SR-19 from a proposed traffic light & 100,000 sqft grocery anchored shopping center
- · Mixed Use zoning possible in Howey in the Hills
- 1,300' on Little Lake Harris/ 1,874' on SR-19
- Lake Harris Hickory Point Recreational Park and boat ramp one mile north on SR 19
- · Water Utilities Available. Central Lake CDD is planning expansion of the sewer system

Major Projects Map

Porto Fino Dr, Howey In The Hills, FL 34737

Retailer Map 6

ID#: 1298013

863.412.8977

Porto Fino Dr, Howey In The Hills, FL 34737

Regional Map

ID#: 1298013