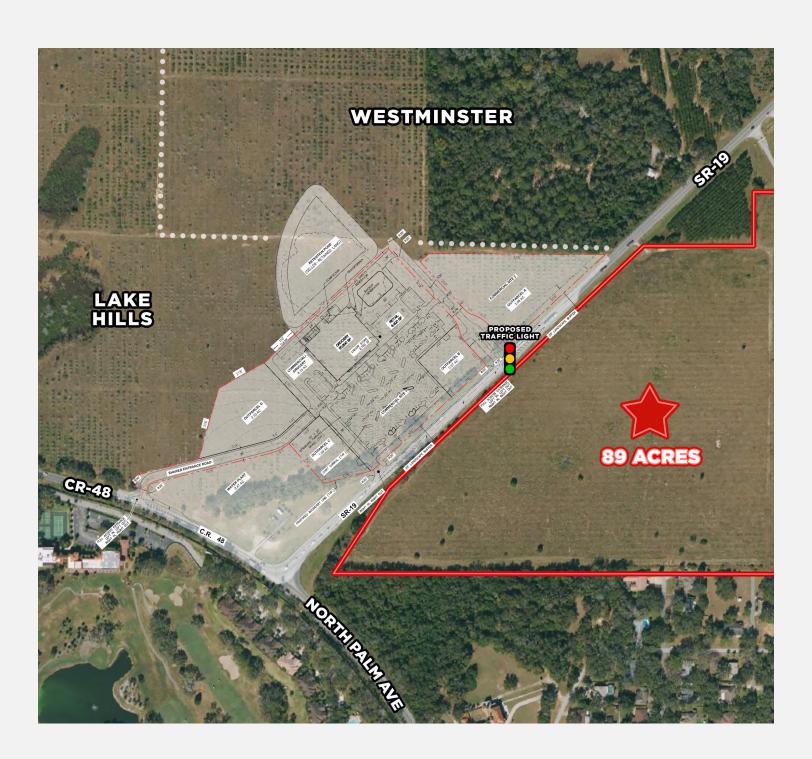

#### PROPERTY DESCRIPTION

89 MOL acres mixed use opportunity at the northeast corner of the intersection of State Rd 19 & County Rd 48 at the Mission Inn in Howey in the Hills, FL. Scenic vistas of Little Lake and Lake Harris are present from the rise to 125' peak elevation parcel with 1,300' on Little Lake Harris and 1,874' on SR-19. The Harris Chain of Lakes (Harris, Little Harris, Dora, Eustis, Griffin and Apopka are all connected) covers 10's of thousands of acres of lakes that allows you to travel to the Atlantic Ocean at Jacksonville. The tract is across SR 19 from a proposed grocery anchored shopping center that would have a traffic light at the subject.

#### PROPERTY HIGHLIGHTS

- · Fast Growing part of Lake County
- · Across SR-19 from a proposed traffic light & 100,000 sqft grocery anchored shopping center
- · Mixed Use zoning possible in Howey in the Hills
- 1,300' on Little Lake Harris/ 1,874' on SR-19
- Lake Harris Hickory Point Recreational Park and boat ramp one mile north on SR 19
- · Water Utilities Available. Central Lake CDD is planning expansion of the sewer system

ID#: 1298013

141 5th St. NW Suite 202

Porto Fino Dr, Howey In The Hills, FL 34737

Proposed Shopping Center 3

Porto Fino Dr, Howey In The Hills, FL 34737

Additional Photos

Porto Fino Dr, Howey In The Hills, FL 34737