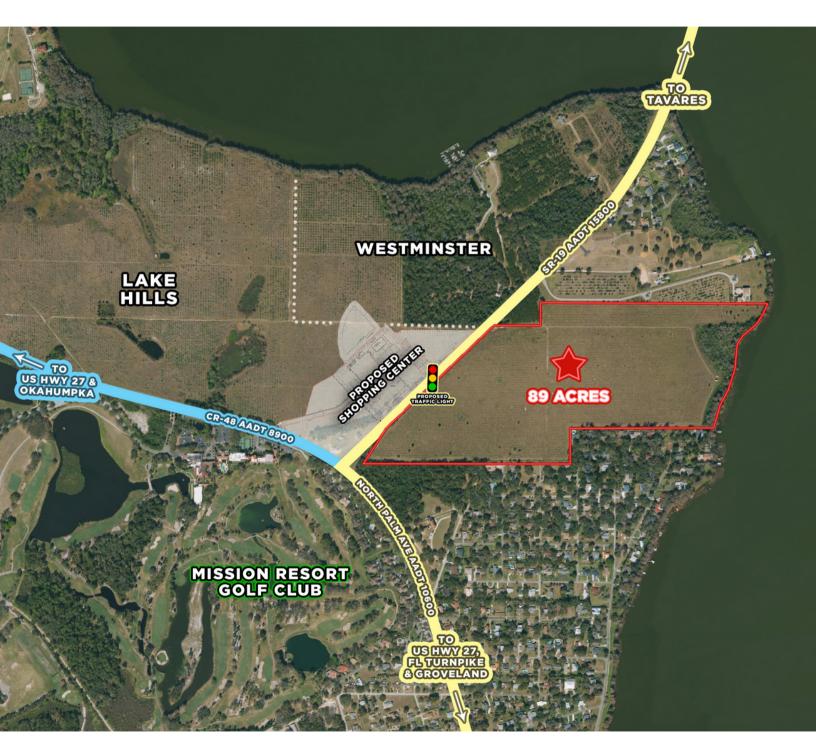

#### PROPERTY DESCRIPTION

89 MOL acres mixed use opportunity at the northeast corner of the intersection of State Rd 19 & County Rd 48 at the Mission Inn in Howey in the Hills, FL. Scenic vistas of Little Lake and Lake Harris are present from the rise to 125' peak elevation parcel with 1,300' on Little Lake Harris and 1,874' on SR-19. The Harris Chain of Lakes (Harris, Little Harris, Dora, Eustis, Griffin and Apopka are all connected) covers 10's of thousands of acres of lakes that allows you to travel to the Atlantic Ocean at Jacksonville. The tract is across SR 19 from a proposed grocery anchored shopping center that would have a traffic light at the subject.

#### PROPERTY HIGHLIGHTS

- · Fast Growing part of Lake County
- · Across SR-19 from a proposed traffic light & 100,000 sqft grocery anchored shopping center
- · Mixed Use zoning possible in Howey in the Hills
- 1,300' on Little Lake Harris/ 1,874' on SR-19
- Lake Harris Hickory Point Recreational Park and boat ramp one mile north on SR 19
- · Water Utilities Available. Central Lake CDD is planning expansion of the sewer system

ID#: 1298013

141 5th St. NW Suite 202

Porto Fino Dr, Howey In The Hills, FL 34737

Proposed Shopping Center 3

Porto Fino Dr, Howey In The Hills, FL 34737

Additional Photos

Porto Fino Dr, Howey In The Hills, FL 34737