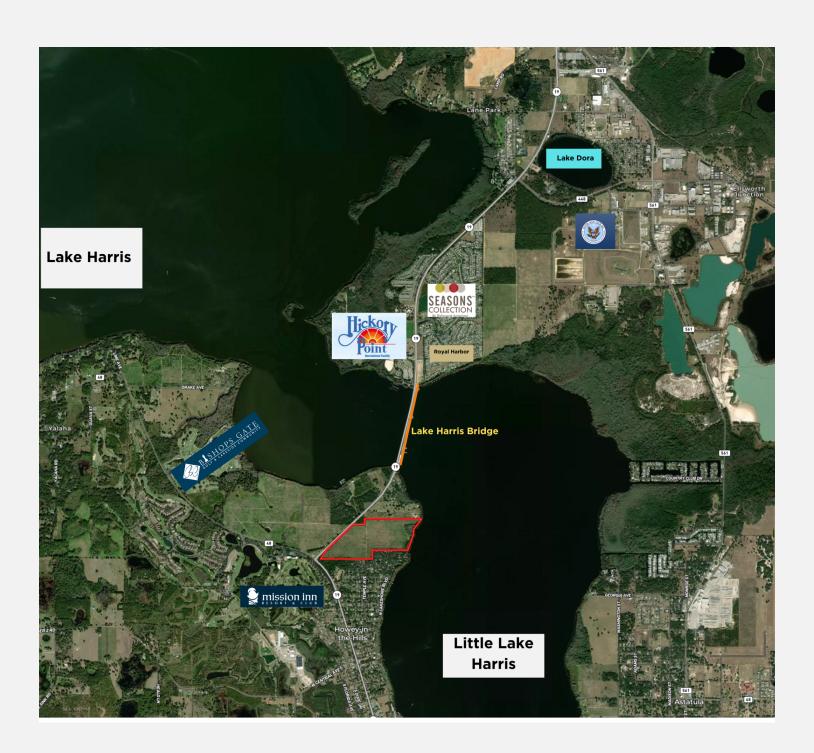

#### PROPERTY DESCRIPTION

89 MOL acres mixed use opportunity at the northeast corner of the intersection of State Rd 19 & County Rd 48 at the Mission Inn in Howey in the Hills, FL. Scenic vistas of Little Lake and Lake Harris are present from the rise to 125' peak elevation parcel with 1,300' on Little Lake Harris and 1,874' on SR-19. The Harris Chain of Lakes (Harris, Little Harris, Dora, Eustis, Griffin and Apopka are all connected) covers 10's of thousands of acres of lakes that allows you to travel to the Atlantic Ocean at Jacksonville. The tract is across SR 19 from a proposed grocery anchored shopping center that would have a traffic light at the subject.

#### PROPERTY HIGHLIGHTS

- · Fast Growing part of Lake County
- · Across SR-19 from a proposed traffic light & 100,000 sqft grocery anchored shopping center
- · Mixed Use zoning possible in Howey in the Hills
- 1,300' on Little Lake Harris/ 1,874' on SR-19
- Lake Harris Hickory Point Recreational Park and boat ramp one mile north on SR 19
- · Water Utilities Available. Central Lake CDD is planning expansion of the sewer system

Major Projects Map

Porto Fino Dr, Howey In The Hills, FL 34737

Retailer Map 6

ID#: 1298013

863.412.8977

Porto Fino Dr, Howey In The Hills, FL 34737

Regional Map

ID#: 1298013