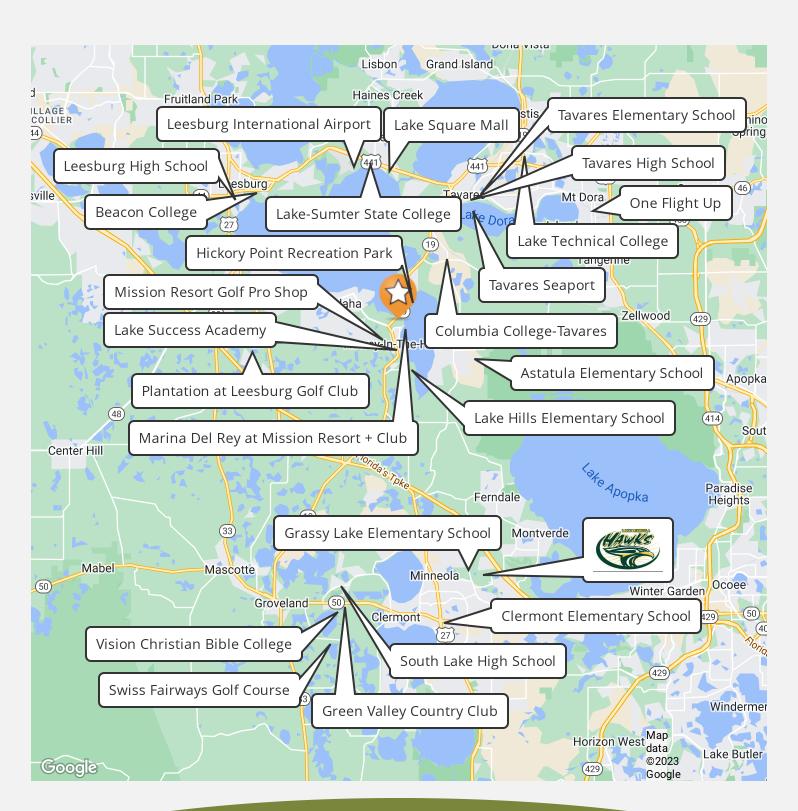

Major Projects Map

Porto Fino Dr, Howey In The Hills, FL 34737

Retailer Map 6

ID#: 1298013

863.412.8977

Porto Fino Dr, Howey In The Hills, FL 34737

Regional Map

ID#: 1298013

863.412.8977

Porto Fino Dr, Howey In The Hills, FL 34737

**Location Maps 2** 

#### **DRIVE TIMES**

7 minutes to US 27 & The Florida Turnpike 15 minutes to Leesburg International Airport 45 minutes to Downtown Orlando 50 minutes to Orlando International Airport 90 minutes to Downtown Tampa