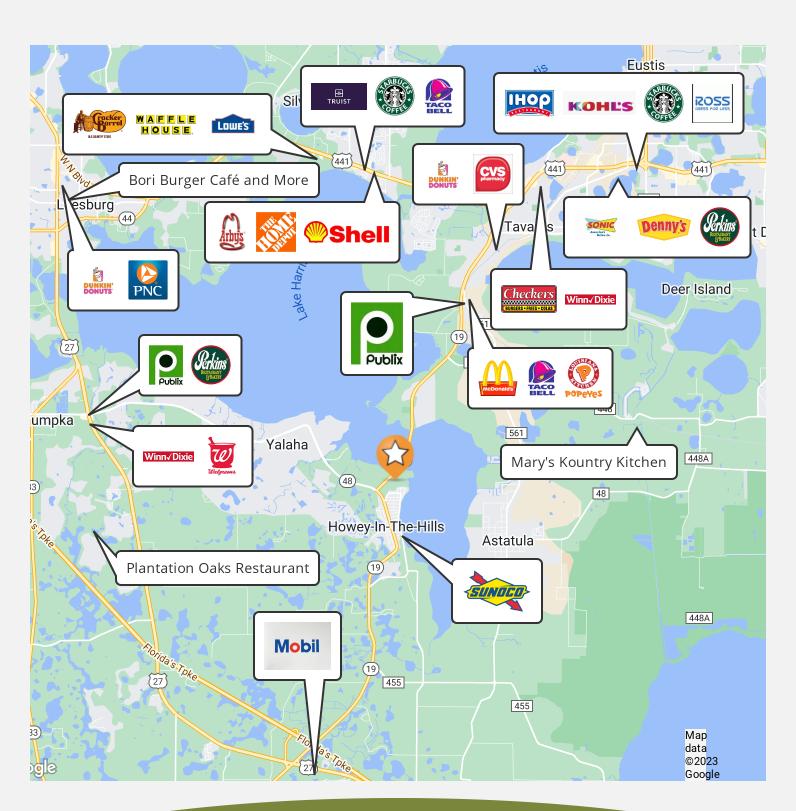

Major Projects Map

Porto Fino Dr, Howey In The Hills, FL 34737

Retailer Map 6

ID#: 1298013

863.412.8977

Porto Fino Dr, Howey In The Hills, FL 34737

Regional Map

ID#: 1298013

863.412.8977

Porto Fino Dr, Howey In The Hills, FL 34737

**Location Maps 2** 