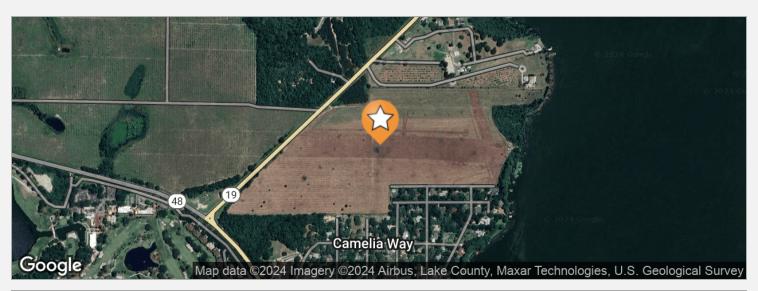

#### PROPERTY DESCRIPTION

89 MOL acres mixed use opportunity at the northeast corner of the intersection of State Rd 19 & County Rd 48 at the Mission Inn in Howey in the Hills, FL. Scenic vistas of Little Lake and Lake Harris are present from the rise to 125' peak elevation parcel with 1,300' on Little Lake Harris and 1,874' on SR-19. The Harris Chain of Lakes (Harris, Little Harris, Dora, Eustis, Griffin and Apopka are all connected) covers 10's of thousands of acres of lakes that allows you to travel to the Atlantic Ocean at Jacksonville. The tract is across SR 19 from a proposed grocery anchored shopping center that would have a traffic light at the subject.

#### PROPERTY HIGHLIGHTS

- · Fast Growing part of Lake County
- · Across SR-19 from a proposed traffic light & 100,000 sqft grocery anchored shopping center
- · Mixed Use zoning possible in Howey in the Hills
- 1,300' on Little Lake Harris/ 1,874' on SR-19
- Lake Harris Hickory Point Recreational Park and boat ramp one mile north on SR 19
- · Water Utilities Available. Central Lake CDD is planning expansion of the sewer system