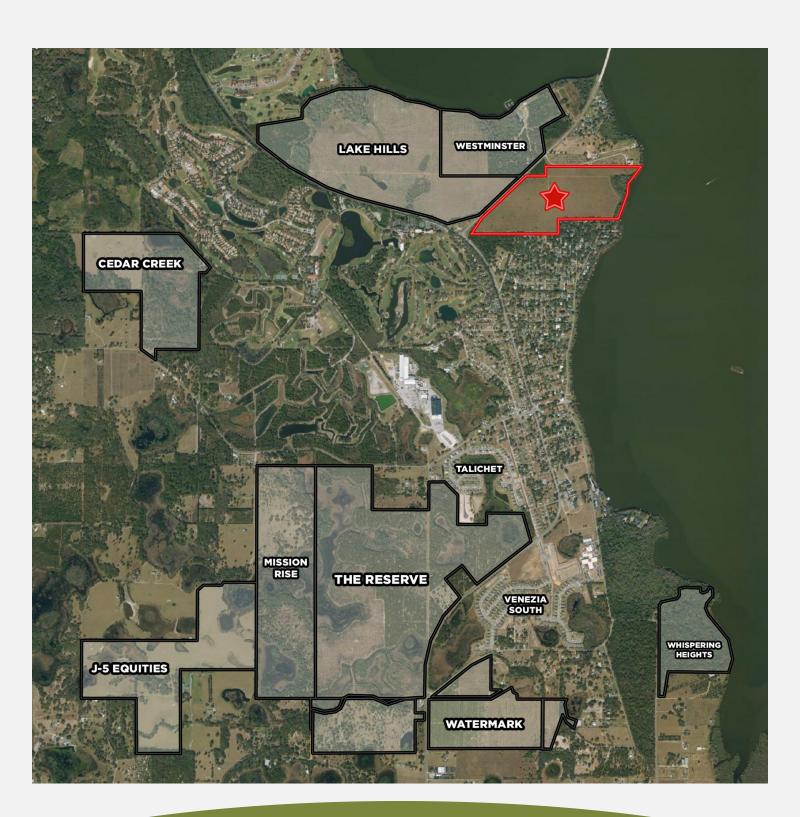

Major Projects Map

Porto Fino Dr, Howey In The Hills, FL 34737

Retailer Map 6

ID#: 1298013

863.412.8977

Porto Fino Dr, Howey In The Hills, FL 34737

Regional Map

ID#: 1298013

863.412.8977

Porto Fino Dr, Howey In The Hills, FL 34737

**Location Maps 2** 