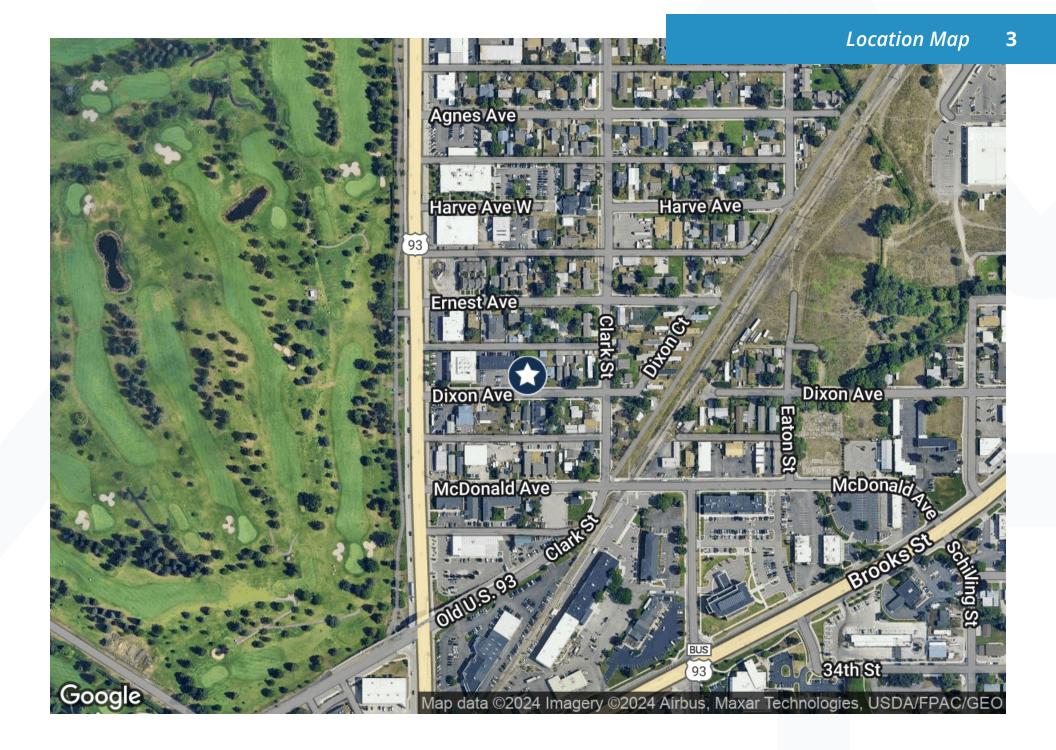

# SINGLE TENANT FLEX WAREHOUSE OFF RESERVE STREET | 2430 DIXON AVENUE MISSOULA

2430 Dixon Avenue, Missoula, MT 59801 2,618 SF Total

#### **Property Description**

SterlingCRE Advisors is pleased to present this  $\pm 2,618$  square foot centrally located industrial/flex building one block off of Reserve Street. Equipped with a ten (10) foot grade level door, open layout, large office, kitchenette and full restroom.