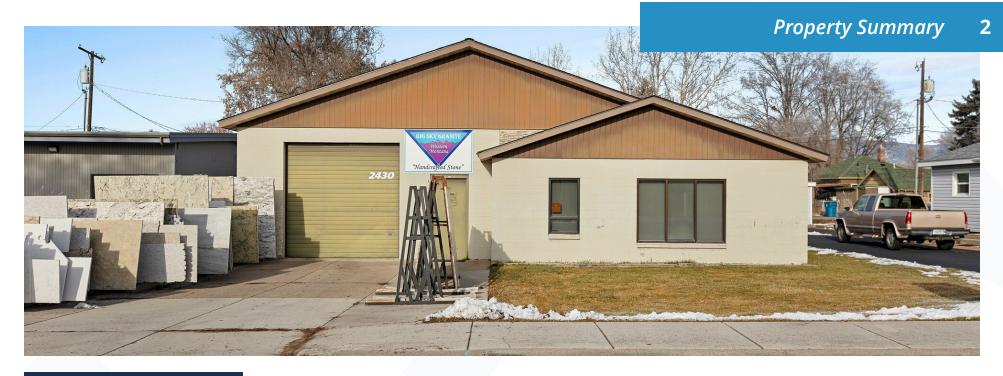

#### **Property Description**

SterlingCRE Advisors is pleased to present this  $\pm 2,618$  square foot centrally located industrial/flex building one block off of Reserve Street. Equipped with a ten (10) foot grade level door, open layout, large office, kitchenette and full restroom.