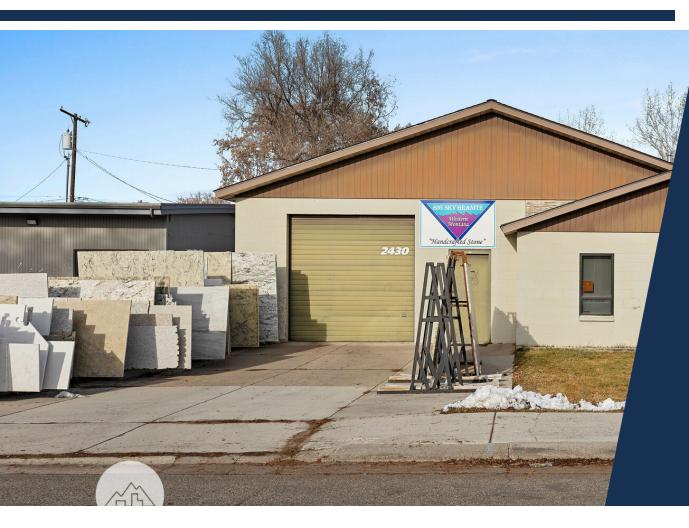

# SINGLE TENANT FLEX WAREHOUSE OFF RESERVE STREET | 2430 DIXON AVENUE MISSOULA

2430 Dixon Avenue, Missoula, MT 59801 2,618 SF Total

#### **Property Description**

SterlingCRE Advisors is pleased to present this  $\pm 2,618$  square foot centrally located industrial/flex building one block off of Reserve Street. Equipped with a ten (10) foot grade level door, open layout, large office, kitchenette and full restroom.